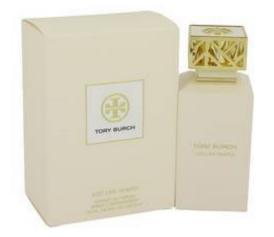

## HAIR REMOVAL PHOTON LASER

Kemei KM-6812 Laser Epilator Hair Removal Photon Skin Care Laser Device Permanent Facial Depilador Painless Laser Hair Removal.

JUST LIKE HEAVEN

by Tory Burch 3.4 oz Eau De Parfum Spray for Women.