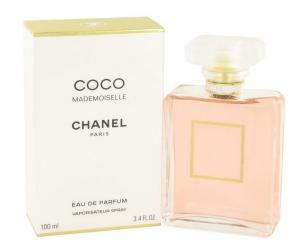

#### COCO MADEMOISELLE PERFUME

by Chanel 3.4 oz Eau De Parfum Intense Spray for Women.