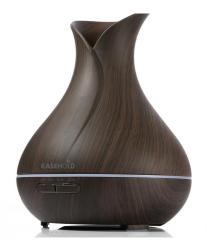

#### ULTRASONIC AROMATHERAPY HUMIDIFIER WITH COLORFUL LIGHTS

Compact and elegant design, especially made for those who have a deep love for life and have a good taste. Ultra-fine and uniform mist to ensure that every single essential oil is well absorbed, allowing you to enjoy SPA anytime and anywhere. Essential oils and mist molecules gently circulated in every corner to give you new experience of safe, comfortable and efficient use of essential oils.