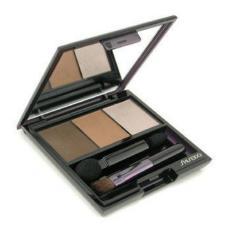

#### SHISEIDO EYE CARE

Shiseido Eye Care by Shiseido 0.1 oz Luminizing Satin Eye Color Trio - # BR307 Strata for Women.

www.eboutiquebeauty.com | Copyrighted 2018 All Rights Reserved.