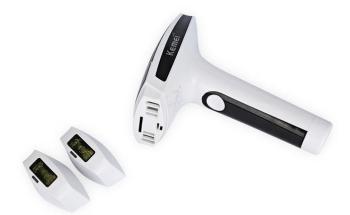

## HAIR REMOVAL PHOTON LASER

Kemei KM-6812 Laser Epilator Hair Removal Photon Skin Care Laser Device Permanent Facial Depilador Painless Laser Hair Removal.

JUST LIKE HEAVEN

by Tory Burch 3.4 oz Eau De Parfum Spray for Women.