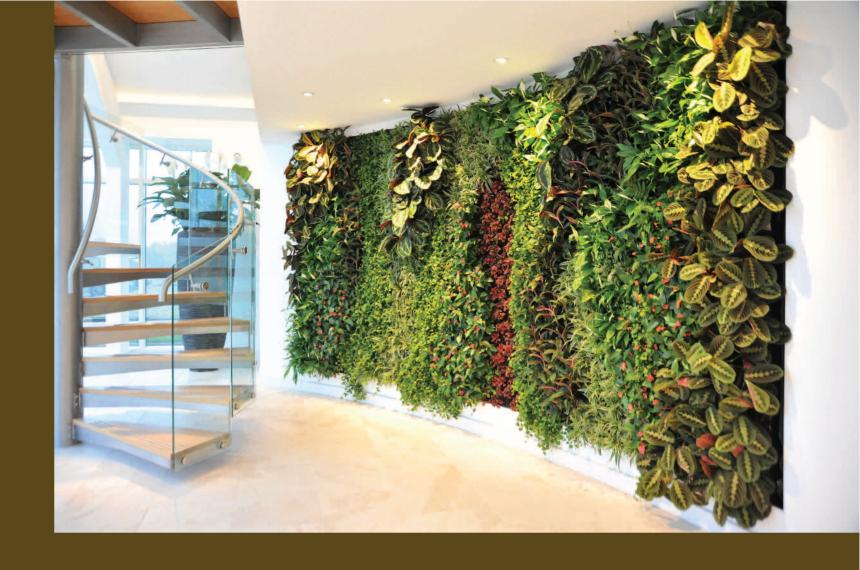

#### LIVING WALL

answering the environmental issue

This unique planting system offers what could be described as the most beautiful interior and exterior wall finish.

Comprising hand planted modules holding a huge variety of plant species, this natural phenomenon will turn an urban eyesore into a rural beauty.

Each display is fitted with an Emitter Irrigation System for ensuring the most efficient coverage of water for each module. Full maintenance programmes are available and recommended for this product, which can be applied to a vast range of different situations, from a low wall to the entire vertical facade of a building.