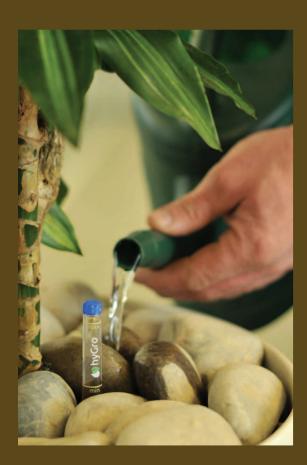

#### introducing hyGro

our unique, peat-free planting system meeting the environmental issues of today.

hyGro plants are grown in water rather than soil. This concept offers a clean and attractive method of planting, in which porous clay granules take the place of conventional soil, providing you with more vibrant, healthier plants through controlled watering and fertilisation.

#### cares for the environment......

- Preserves the valuable and attractive peatlands, which absorb carbon dioxide from the air.
- Produces healthy plants that contribute positively to the atmosphere.
- Oxygen can reach right down to the roots, producing a healthier, stronger plant which, in turn, enhances the environment.
- Ideal solution for workspaces with a peat-free environment policy.
- Should any displays get contaminated, water is easily drawn out and replaced without re-planting.

#### .....and enhances your business

- Healthier plants that improve working conditions.
- Eliminates sinking of surface dressing
- Clean and hygienic with no soil mess o soil-born pests.
- Lightweight planting makes plants easy and cleaner to relocate or replace.
- Highly efficient maintenance causes minimal disruption to you.