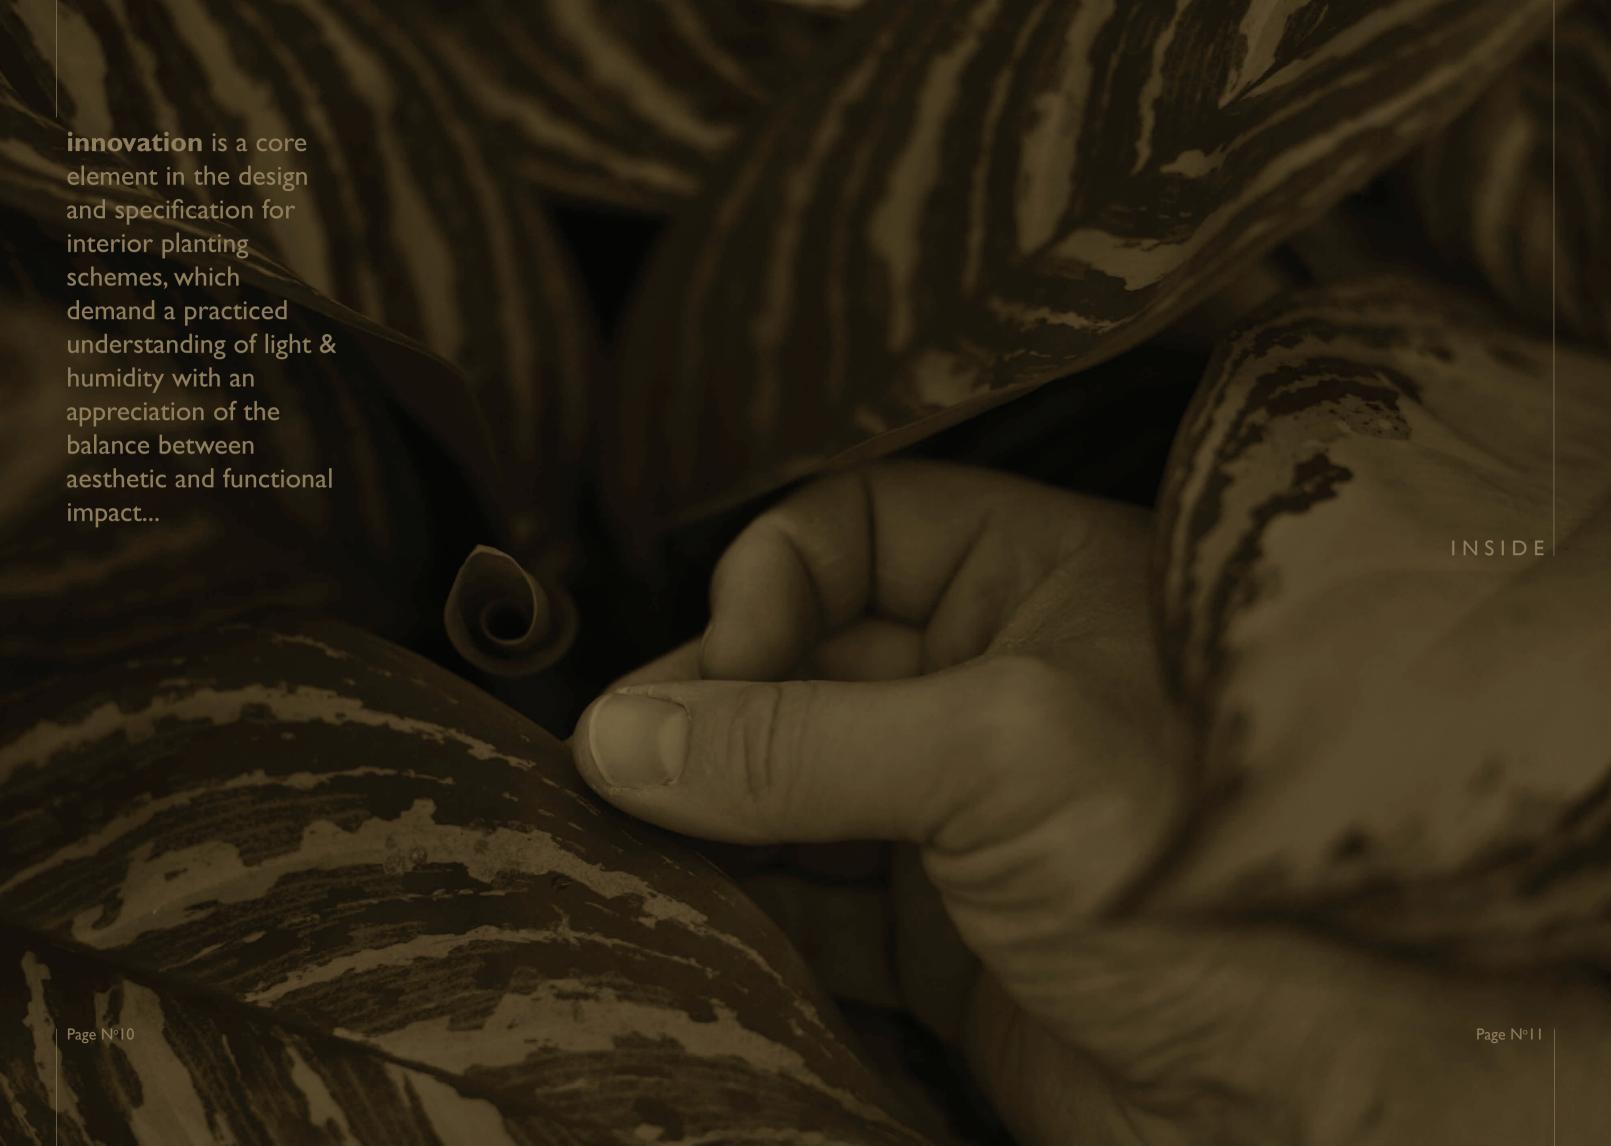

Page Nº9

INSIDE - PRODUCT FOCUS INSIDE

#### introducing hyGro

our unique, peat-free planting system meeting the environmental issues of today.

hyGro plants are grown in water rather than soil. This concept offers a clean and attractive method of planting, in which porous clay granules take the place of conventional soil, providing you with more vibrant, healthier plants through controlled watering and fertilisation.