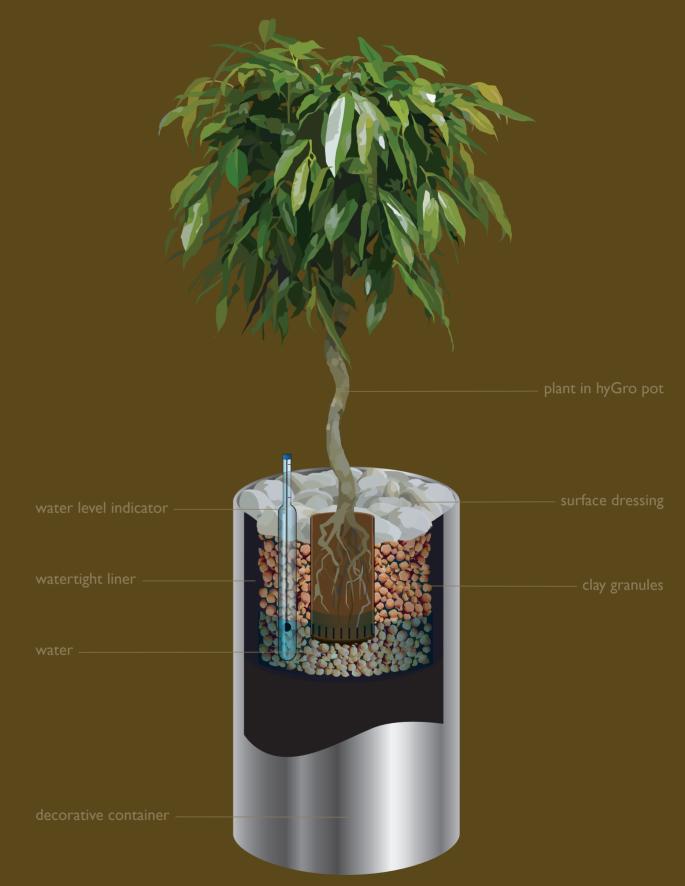

#### introducing hyGro

our unique, peat-free planting system meeting the environmental issues of today.

hyGro plants are grown in water rather than soil. This concept offers a clean and attractive method of planting, in which porous clay granules take the place of conventional soil, providing you with more vibrant, healthier plants through controlled watering and fertilisation.

#### cares for the environment......

- Preserves the valuable and attractive peatlands, which absorb carbon dioxide from the air.
- Produces healthy plants that contribute positively to the atmosphere.
- Oxygen can reach right down to the roots, producing a healthier, stronger plant which, in turn, enhances the environment.
- Ideal solution for workspaces with a peat-free environment policy.
- Should any displays get contaminated, water is easily drawn out and replaced without re-planting.

#### .....and enhances your business

- Healthier plants that improve working conditions.
- Eliminates sinking of surface dressing
- Clean and hygienic with no soil mess o soil-born pests.
- Lightweight planting makes plants easy and cleaner to relocate or replace.
- Highly efficient maintenance causes minimal disruption to you.