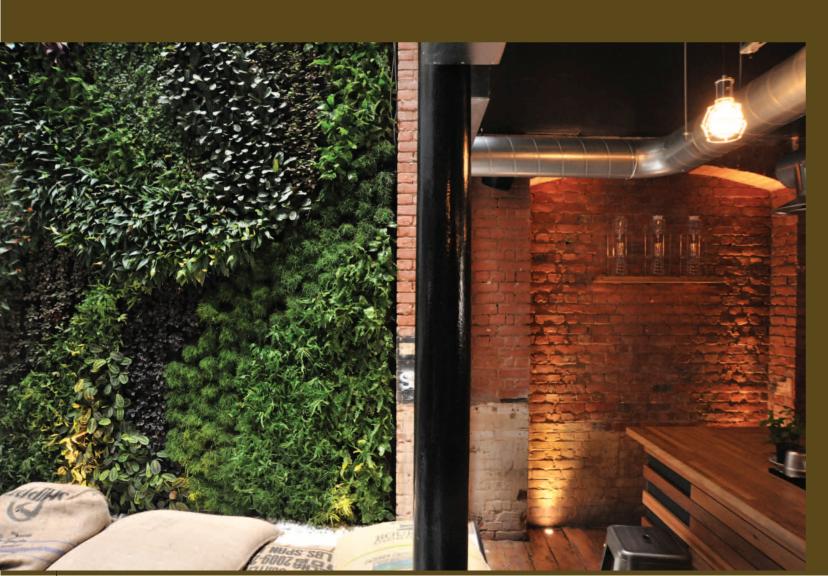

#### LIVING WALL

answering the environmental issue

This unique planting system offers what could be described as the most beautiful interior and exterior wall finish.

Comprising hand planted modules holding a huge variety of plant species, this natural phenomenon will turn an urban eyesore into a rural beauty.

Each display is fitted with an Emitter Irrigation System for ensuring the most efficient coverage of water for each module. Full maintenance programmes are available and recommended for this product, which can be applied to a vast range of different situations, from a low wall to the entire vertical facade of a building.