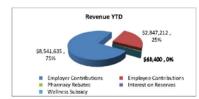

### Results

- \$1.6M in Medical and RX savings over 2 year period (20% reduction 27% reduction in stop loss premium 21% savings for LTD and Life through RFP 48% in medical claims administration savings Multi year rate guarantees

### Results

- 86% participation in wellness portal
  Zero percent increases on medical insurance for past three years
  Four year trend of 4% compared to 36% nationally
  Insurance refund checks totaling \$1.47M for past three years