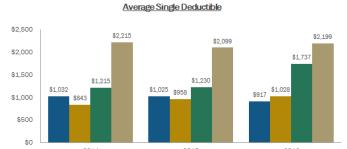

| 15% |
| \$2,000-\$2,999                                   | 25% |
| \$3,000-\$4,999                                   | 40% |
| \$5,000+                                          | 20% |
| Unlimited                                         | 0%  |

ABC Company- HRA \$4,000; HSA \$2,600

| Average Retail Prescription Drug Copays (30<br>Day Supply) |      |
|------------------------------------------------------------|------|
| Preferred Generic                                          | \$11 |
| Non-Pref. Generic                                          | \$16 |
| Brand (Formulary)                                          | \$35 |
| Brand (Non-Form.)                                          | \$48 |
| Preferred Specialty                                        | \$58 |







Sponsored Health Benefits, 2016



# **Exhibit I:**Sample Best Practices for Innovations and Considerations

# Sample Client -Cost Containment Strategies with Current Status



| Influencers                                                                                            | 1 2 3 4 5 6 7 8 9 10 Priority Year Savings |
|--------------------------------------------------------------------------------------------------------|--------------------------------------------|
|                                                                                                        | Building Evolving Sustaining 1-3           |
| Culture of Engagement and Performance – Safety and Wellbeing                                           | 11111                                      |
| Plan Desi