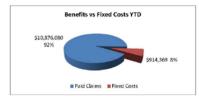

### Results

- \$1.6M in Medical and RX savings over 2 year period (20% reduction 27% reduction in stop loss premium 21% savings for LTD and Life through RFP 48% in medical claims administration savings Multi year rate guarantees

### Results

- 86% participation in wellness portal
  Zero percent increases on medical insurance for past three years
  Four year trend of 4% compared to 36% nationally
  Insurance refund checks totaling \$1.47M for past three years