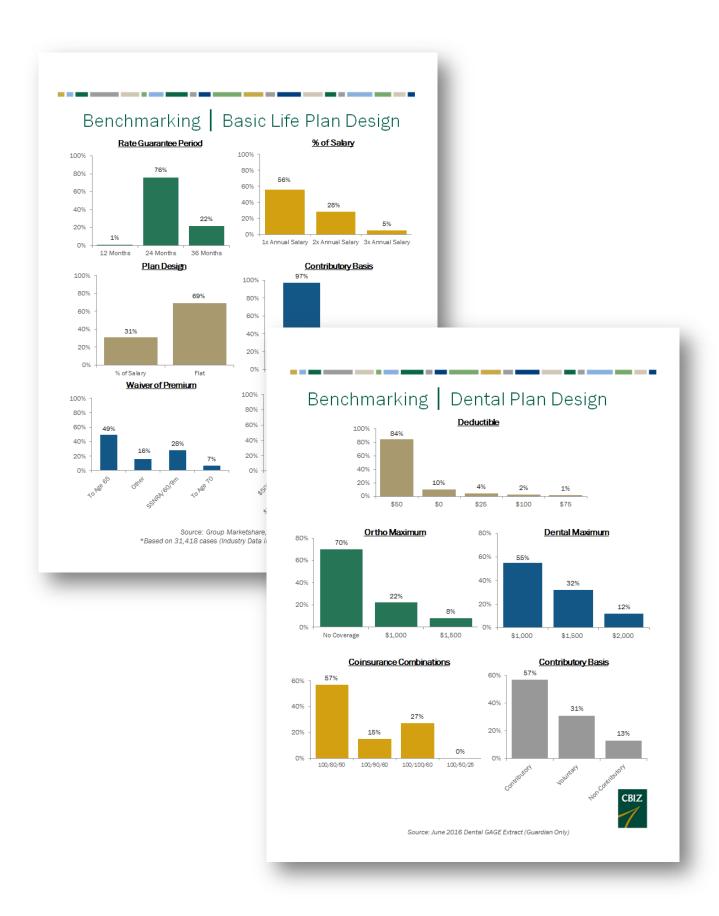

### Health & Welfare

So how do we put this and other information into an actionable strategic plan? Collecting and analyzing data from multiple sources enables us to identify needs, risks, gaps in care, etc. that our customized strategic plan aims to address and allows us to measure its effectiveness. The process is illustrated in the following graphic.

Please see Exhibit B for Sample Strategic Plan and Scorecards.