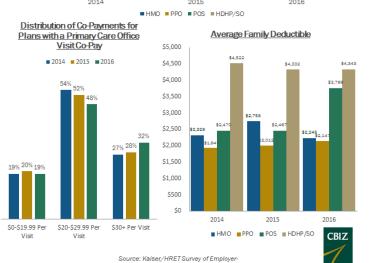

| 15% |
| \$2,000-\$2,999                                   | 25% |
| \$3,000-\$4,999                                   | 40% |
| \$5,000+                                          | 20% |
| Unlimited                                         | 0%  |

ABC Company- HRA \$4,000; HSA \$2,600

| Average Retail Prescription Drug Copays (30<br>Day Supply) |      |
|------------------------------------------------------------|------|
| Preferred Generic                                          | \$11 |
| Non-Pref. Generic                                          | \$16 |
| Brand (Formulary)                                          | \$35 |
| Brand (Non-Form.)                                          | \$48 |
| Preferred Specialty                                        | \$58 |







Sponsored Health Benefits, 2016



# **Exhibit I:**Sample Best Practices for Innovations and Considerations

# Sample Client -Cost Containment Strategies with Current Status



| Influencers                                                                                            | 1 2 3 4 5 6 7 8 9 10 Priority Year Savings |
|--------------------------------------------------------------------------------------------------------|--------------------------------------------|
|                                                                                                        | Building Evolving Sustaining 1-3           |
| Culture of Engagement and Performance – Safety and Wellbeing                                           | 11111                                      |
| Plan Design