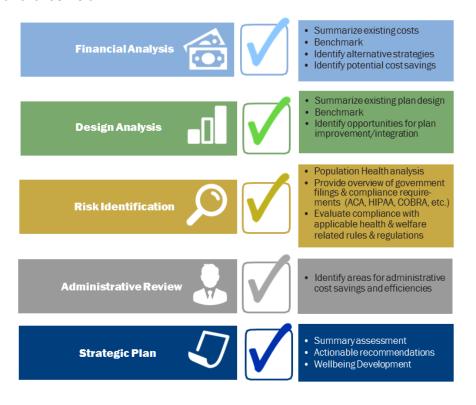

# 2. Please describe your firm's approach to strategic planning. Please provide an example of a strategic planning presentation.

The CBIZ approach to strategic planning begins when a senior consultant establishes a relationship with each new client and stays with them throughout the entire process. That specialist works with the entire CBIZ team, *accessing resources, knowledge, and expertise to ensure every client gets the most of what CBIZ has to offer.* It starts with a comprehensive analysis of our client's business to understand their goals and help us customize a plan to each business case. We benchmark our client's current position, take an assessment and then work to build a strategic plan with key markers that deliver on our client's vision.

### Health & Welfare

So how do we put this and other information into an actionable strategic plan? Collecting and analyzing data from multiple sources enables us to identify needs, risks, gaps in care, etc. that our customized strategic plan aims to address and allows us to measure its effectiveness. The process is illustrated in the following graphic.