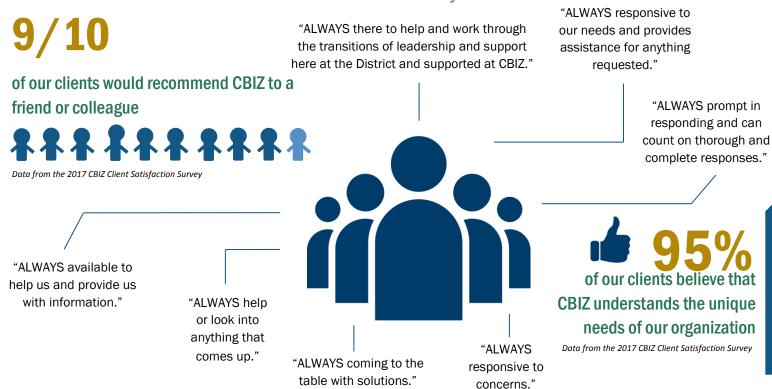

# You seek experienced technical experts who excel at customer service.

VNAC can rest assured your engagement team has the resources to address complex issues and any questions that may surface. Your engagement team leaders are supported by a team of technical experts with an average tenure of 15 years who bring expertise in the areas of compliance, financial analysis, employee benefits, safety and occupational programming, wellbeing, and marketing and communications. CBIZ is committed to developing a partnership in which you know that you are our top priority. Our standard scope of services includes daily support and frequent face-to-face meetings. We promise to provide excellent service and we are willing to build a performance guarantee into our compensation structure. To demonstrate our commitment, we have provided testimonials from our 2017 Client Satisfaction survey.

# **CBIZ Client Satisfaction Survey Testimonials**