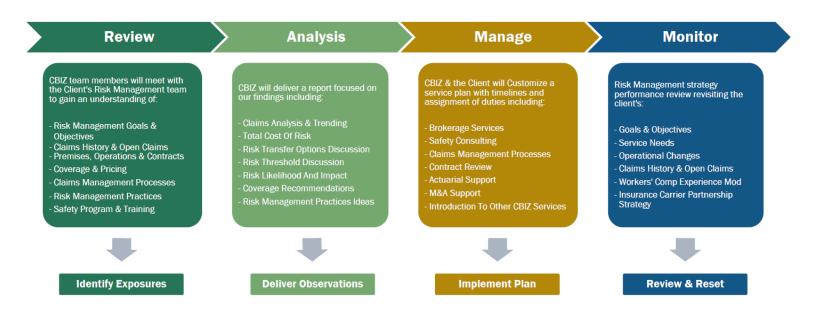

### **Risk Management Process**

CBIZ's overall program risk management process touches on all areas necessary for a comprehensive plan to address risk exposures. The following process would integrate into VNAC's Insurance/Risk Management practices. This process allows CBIZ and VNAC to develop, measure and reset risk management strategies as needed. This continuous process facilitates the communication to make CBIZ an integral part of VNAC's Team, not just a vendor.