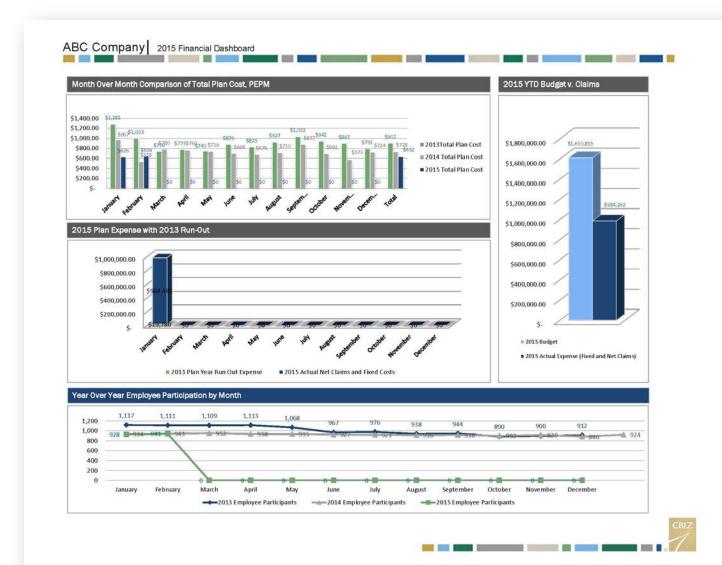

|             |
| Section Sectio | ■ Plan Cost ■ ER Cost ■ EE C |                    | COLUMN TO THE PARTY OF THE PART |             |





# Financial Overview

### ABC Company All Plans in Aggregate Jul 1, 2010 though Apr 30, 2011



| Employer Contributions   S79,810   S79,850   S12,873   S22,989   S41,590   S42,600   S42,000