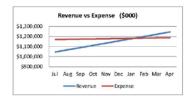

### Results

- \$1.6M in Medical and RX savings over 2 year period (20% reduction 27% reduction in stop loss premium 21% savings for LTD and Life through RFP 48% in medical claims administration savings Multi year rate guarantees

### Results

- 86% participation in wellness portal
  Zero percent increases on medical insurance for past three years
  Four year trend of 4% compared to 36% nationally
  Insurance refund checks totaling \$1.47M for past three years