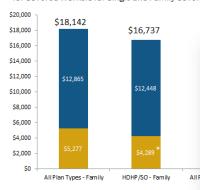

t coverage |
|------------------------------|-----------------|--------------------|
| <10%                         | 8%              | 4%                 |
| 10%-14%                      | 12%             | 8%                 |
| 15%-19%                      | 13%             | 8%                 |
| 20%-24%                      | 29%             | 26%                |
| 25%-29%                      | 18%             | 20%                |
| 30%-39%                      | 13%             | 18%                |
| 40%+                         | 7%              | 16%                |

Source: Health and Well-Being Touchstone Survey Results PwC 2016

Average Annual Firm and Worker Premium Contributions and Total Premiums for Covered Workers for Single and Family Coverage, by Plan Type, 2016



\*Estimate is statistically different from All Plans estimate by coverage typ (p<.05).

SOURCE: Kaiser/HRET Survey of Employer-Sponsored Health Benefits

# Benchmarking | Cost

# Average Employee Contribution as a Percent of Premium (PPO/POS)



■ Single ■Family

# Average Total Health Benefit Cost Per Employee



Source: Mercer National Survey of Employer-Sponsored Health Plans, 2016 (Released in 2017)



# Benchmarking | Plan Design

| Single In-Network Deductible |     |  |  |  |
|------------------------------|-----|--|--|--|
| \$0                          | 10% |  |  |  |
| \$1-\$499                    | 18% |  |  |  |
| \$500-\$999                  | 23% |  |  |  |
| \$1000-\$1999                | 29% |  |  |  |
| \$2,000+                     | 20% |  |  |  |

ABC Company - HRA \$2