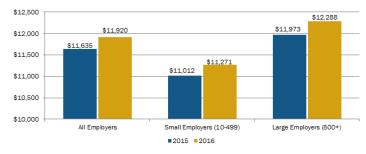

| 29%             | 26%                |
| 25%-29%                      | 18%             | 20%                |
| 30%-39%                      | 13%             | 18%                |
| 40%+                         | 7%              | 16%                |

Source: Health and Well-Being Touchstone Survey Results PwC 2016

Average Annual Firm and Worker Premium Contributions and Total Premiums for Covered Workers for Single and Family Coverage, by Plan Type, 2016



\*Estimate is statistically different from All Plans estimate by coverage typ (p<.05).

SOURCE: Kaiser/HRET Survey of Employer-Sponsored Health Benefits

# Benchmarking | Cost

# Average Employee Contribution as a Percent of Premium (PPO/POS)



■ Single ■Family

# Average Total Health Benefit Cost Per Employee



Source: Mercer National Survey of Employer-Sponsored Health Plans, 2016 (Released in 2017)



# Benchmarking | Plan Design

| Single In-Network Deductible |     |  |  |  |
|------------------------------|-----|--|--|--|
| \$0                          | 10% |  |  |  |
| \$1-\$499                    | 18% |  |  |  |
| \$500-\$999                  | 23% |  |  |  |
| \$1000-\$1999                | 29% |  |  |  |
| \$2,000+                     | 20% |  |  |  |

ABC Company - HRA \$2,000; HSA \$2,600

| Primary Care Office Visit |     |  |  |  |
|---------------------------|-----|--|--|--|
| <\$19 Copay               | 8%  |  |  |  |
| \$20-\$24 Copay           | 17% |  |  |  |
| \$25-\$29 Copay           | 19% |  |  |  |
| \$30-\$34 Copay           | 12% |  |  |  |
| \$35+