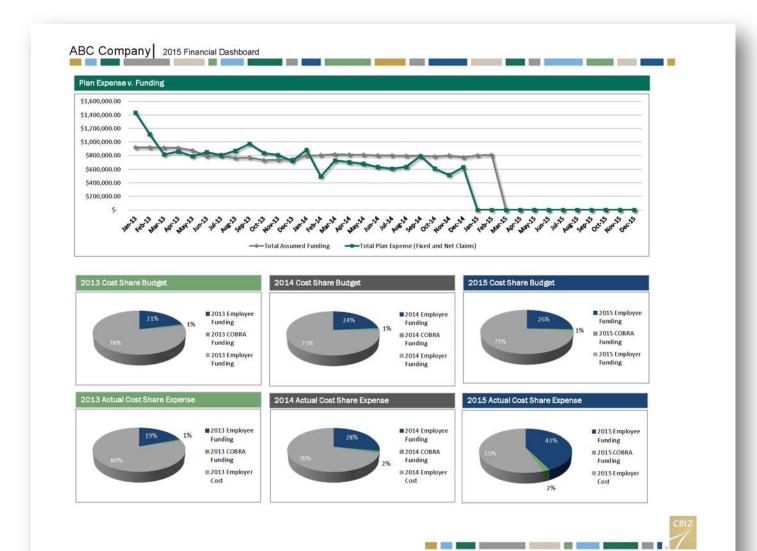

|             |
| Section Sectio | ■ Plan Cost ■ ER Cost ■ EE C |                    | COLUMN TO THE PARTY OF THE PART |             |





# Financial Overview

### ABC Company All Plans in Aggregate Jul 1, 2010 though Apr 30, 2011



| Employer Contributions   S79,810   S79,850   S12,873   S22,989   S41,590   S42,600   S42,000