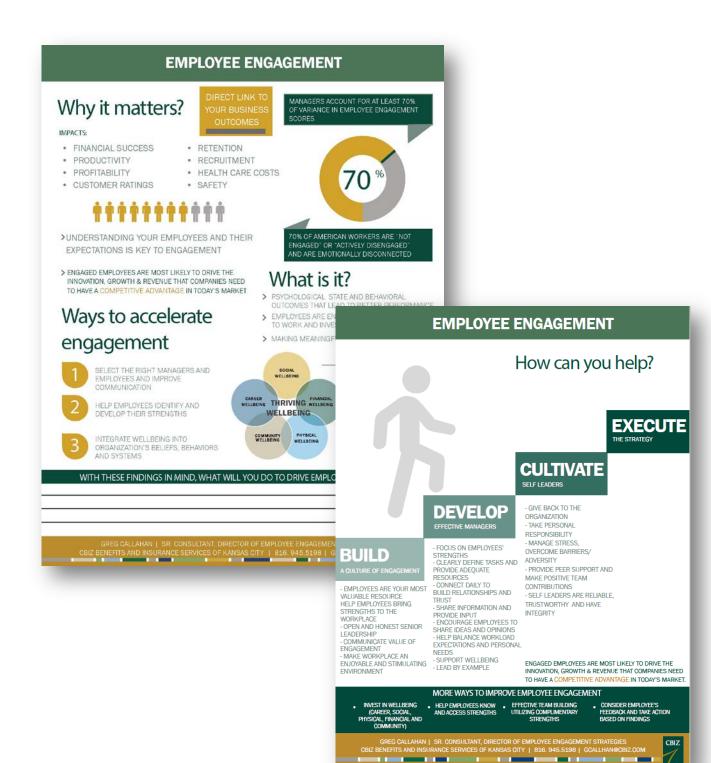

Focus: Physical Activity

October is sometimes referred to as Walktober; the pleasant weather entices us to start, or boost, a walking or titness routine. Let MapMyWalk do the work by picking a route from their database or create your own. The app will be your companion with real-time updates on your time and distance traveled. After your walk, enjoy a comprehensive view of your trip, including the capability to save your route, estimate calories burned and compare your previous walks. If you are ready to step it up a notch, MapMyWalk has the functionality to track running, biking and other activities as well. This app is great tool for everyone from the casual walker who wants to try out a new route to the serious runner who needs to work on pacing for a race or beat yesterday's time.



# Exhibit H: Sample Benchmarking Reports

# Benchmarking Cost

# **Employee Contributions**

| Contribution as a %<br>Total | Single Coverage | Dependent coverage |
|------------------------------|-----------------|--------------------|
| <10%                         | 8%              | 4%                 |
| 10%-14%                      | 12%             | 8%                 |
| 15%-19%                      | 13%             | 8%                 |
| 20%-24%                      | 29%             | 26%                |
| 25%-29%                      | 18%             | 20%                |
| 30%-39%                      | 13%             | 18%                |
| 40%+                         | 7%              | 16%                |

Source: Health and Well-Being Touchstone Survey Results