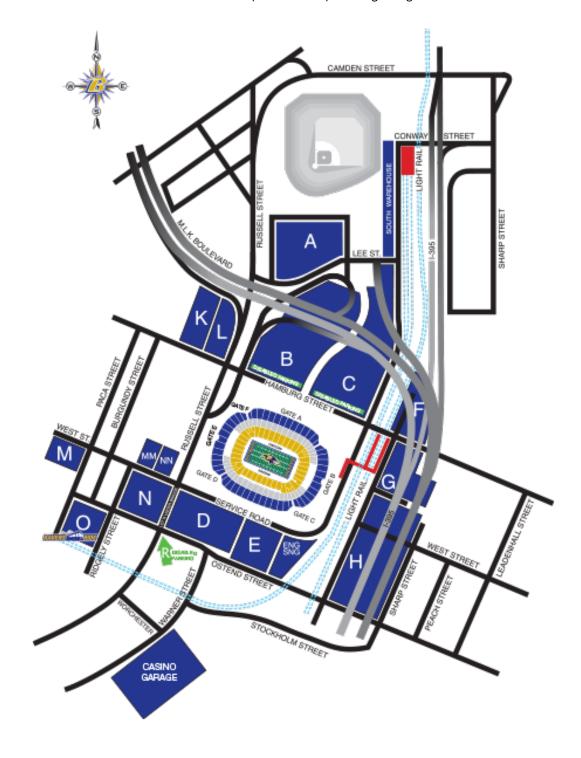

## To Lot E

## From the North

From I-95, take Exit 53 to I-395. Exit right towards M.L. King Jr. Blvd. Take the Russell St exit. Turn left onto Lee St. Turn left onto Russell St. Make slight right onto Service Drive after Hamburg St. Turn left onto Ostend St. Turn left onto Russell St (Service Drive). Turn right at guard station. Lots D & E are on the right.

## From the South

From I-95, take Exit 52 to Russell St North. Turn right onto Worcester St. Turn left onto Warner St. Turn left onto Ostend St. Turn right onto Russell St (Service Drive). Turn right at guard station. Lots D & E are on the right.

## From Downtown

Take Lombard St or Pratt St to Greene St, which becomes Russell St. Make slight right onto Service Drive after Hamburg St. Turn left onto Ostend St. Turn left onto Russell St (Service Drive). Turn right at guard station. Lots D & E are on the right.