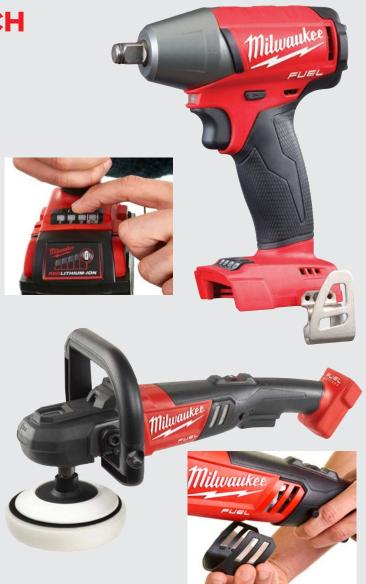

# M18 FUEL IMPACT WRENCH

The Milwaukee M18 FIWF12 Fuel 1/2in Friction Ring Impact Wrench offers 4 modes of operation thanks to it's unique Milwaukee® DRIVE CONTROL™, which allows the user to shift into four different speed and torque settings to maximise application versatility.

# M18 FUEL POLISHER

- Milwaukee designed and built brushless POWERSTATE™ motor to deliver the ultimate mobility in car polishing.
- REDLINK PLUS™ intelligence system delivers the most advanced digital overload protection for tool and battery and uniquely enhances the tool performance under load.
- REDLITHIUM-ION™ battery pack delivers up to 2.5x more run time, up to 20% more power, up to 2x more battery life and operates better down to -20°C than other lithium-ion technologies.
- World's first cordless polisher with 8 position variable speed selection ranging from 360 - 2200 RPM.
- Unmatched run time to polish one full size car per battery
- Constant speed electronics with soft start for smooth start up.
- Maximum polishing accessory diameter of 180 mm.
- Removable dust screen to prevent debris ingress, prolonaina motor life.
- Rubber overmold gear case for increased comfort, especially when working with the tool vertically.
- Lock-on function provides more comfortable use when polishing for longer periods.
- 3 position bale handle for improved tool control.
- Line-lock-out function to prevent automatic start up after battery change.