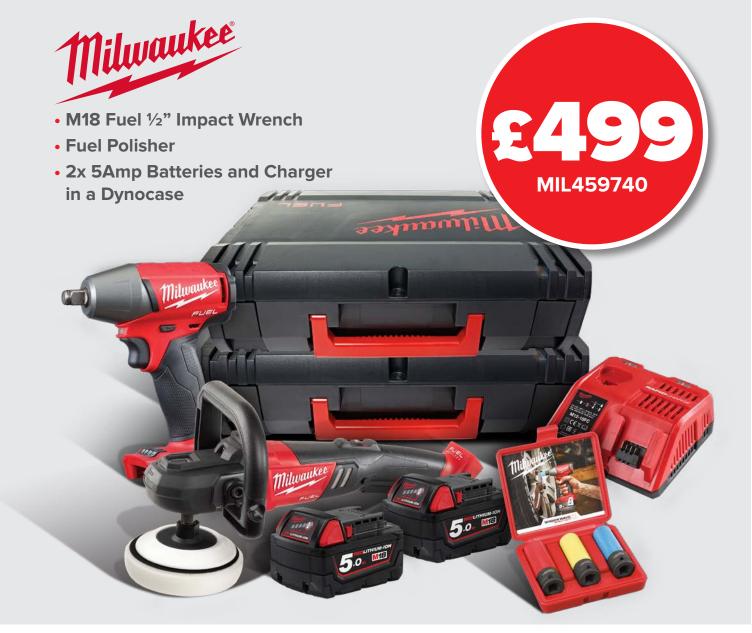

# IMPACT WRENCH & POLISHER

**PLUS 2x BATTERIES & CHARGER** 

Garage Equipment, Tools, Training & Technology

# M18 FUEL IMPACT WRENCH

The Milwaukee M18 FIWF12 Fuel 1/2in Friction Ring Impact Wrench offers 4 modes of operation thanks to it's unique Milwaukee® DRIVE CONTROL™, which allows the user to shift into four different speed and torque settings to maximise application versatility.

# M18 FUEL POLISHER

- Milwaukee designed and built brushless POWERSTATE™ motor to deliver the ultimate mobility in car polishing.
- REDLINK PLUS™ intelligence system delivers the most advanced digital overload protection for tool and battery and uniquely enhances the tool performance under load.
- REDLITHIUM-ION™ battery pack delivers up to 2.5x more run time, up to 20% more power, up to 2x more battery life and operates better down to -20°C than other lithium-ion technologies.
- World's first cordless polisher with 8 position variable speed selection ranging from 360 - 2200 RPM.
- Unmatched run time to polish one full size car per battery
- Constant speed electronics with soft start for smooth start up.
- Maximum polishing accessory diameter of 180 mm.
- Removable dust screen to prevent debris ingress, prolonaina motor life.
- Rubber overmold gear case for increased comfort, especially when working with the tool vertically.
- Lock-on function provides more comfortable use when polishing for longer periods.
- 3 position bale handle for improved tool control.
- Line-lock-out function to prevent automatic start up after battery change.

### **SET ALSO INCLUDES:**

- 2x 5Amp Batteries and Charger Supplied in a Tough Dynocase
- 3x Deep Impact Wheel Nut Sockets