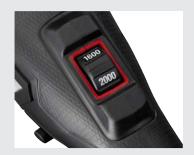

#### THE 4 MODES ARE:

Mode 1: For precision work.

**Mode 2:** Helps prevent damage to fasteners and material.

**Mode 3:** Delivers maximum performance for the toughest applications.

Mode 4: Intelligently detects when the tool has impacted on a fastener for one second automatically shutting the tool down, reducing overdriving and damaging materials.