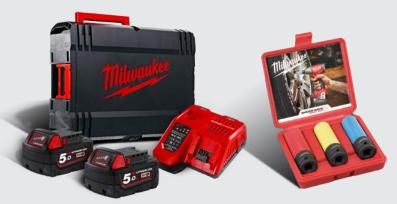

# IMPACT WRENCH & POLISHER

**PLUS 2x BATTERIES & CHARGER** 

Garage Equipment, Tools, Training & Technology

### **SET ALSO INCLUDES:**

- 2x 5Amp Batteries and Charger Supplied in a Tough Dynocase
- 3x Deep Impact Wheel Nut Sockets