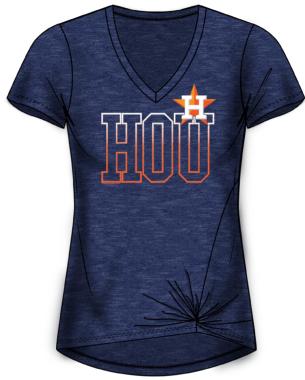

# **Crucial Call** TEAU-5F6

/ description

## WOMEN'S V-NECK TEE

### / attributes

- 125 gsm 100% Cotton Slub Jersey
- Screenprint
- High-Low Hem; Knot Detail at Front Left Hip
- Available in Team

/ sizes

XS-XXL

/ wholesale

\$11

/ available