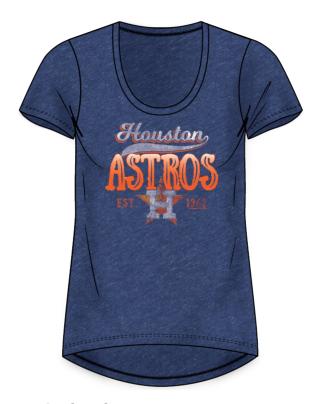

# **Cool Under Pressure**

TEAT-5F5

/ description

WOMEN'S SCOOP NECK TEE

- 155 gsm 50/37/13 Polyester/Cotton/Rayon Jersey
- Glitter Print
- Softhand Print
- High-Low Hem with Relaxed Fit
- Available in Team Heather

/ sizes

XS-XXL

/ wholesale

\$10

/ available