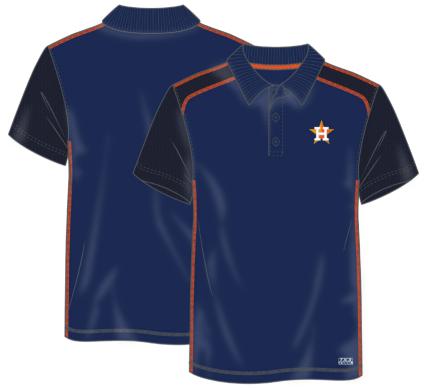

## **Better Believe TBCR-587**

/ description

### MEN'S SHORT SLEEVE POLO

- 150 gsm 100% Polyester Interlock
- 150 gsm 100% Polyester Interlock Geo Hex Roller Print
- Heat Transfer
- Available in Licensed Team/Secondary

/ sizes

S-2XL

/ wholesale

\$12.50