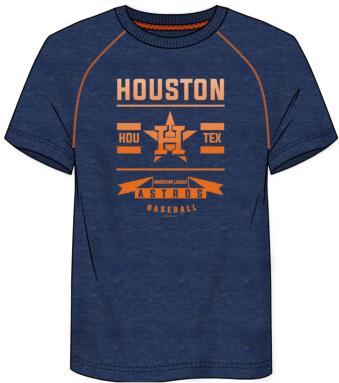

# **Breakout Play TBCH 5YA**

/ description

## MEN'S SHORT SLEEVE CREW NECK TEE

- 150 gsm 95/5 Cotton/Polyester Malt Jersey
- Screenprint
- Available in Team Malt/Secondary

/ sizes

S-2XL

/ wholesale

\$11.50

/ available