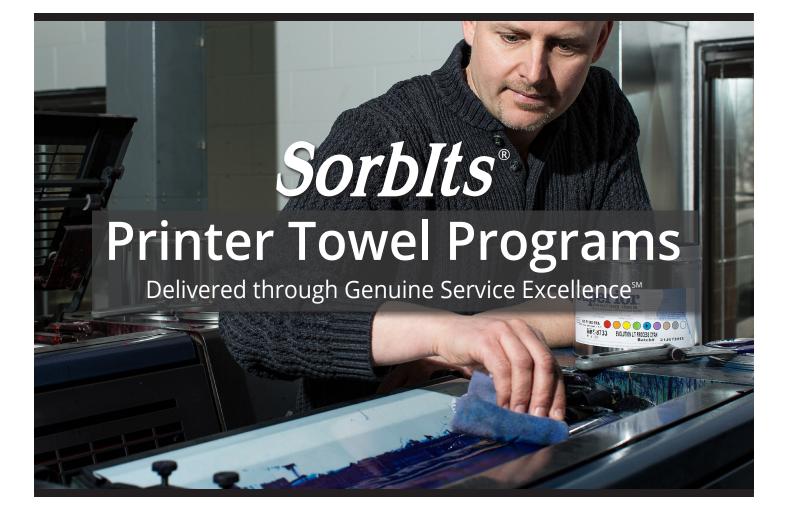

## The Ultra™ Advantage

Pictured: SorbIts<sup>®</sup> Ultra<sup>™</sup> Printer Towels

### Ultra<sup>™</sup> towels are professionally laundered for reuse

Ultra<sup>™</sup> Printer Towels are the better choice for the graphics industry. Compare our towels to alternatives. We are confident you'll find them the best in the industry.