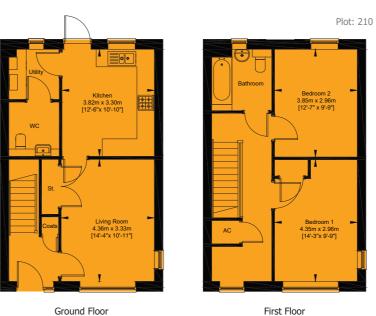

## Floor Plans - Phase 2

2 Bedroom House

Plots: 210, 211\*, 212\*, 246\*, 247\* & 248\*

\* Plot layouts and dimensions may differ

Ground Floor

First Floor

3 Bedroom House

Plots: 224\*, 225, 226\* & 249\*

\* Plot layouts and dimensions may differ