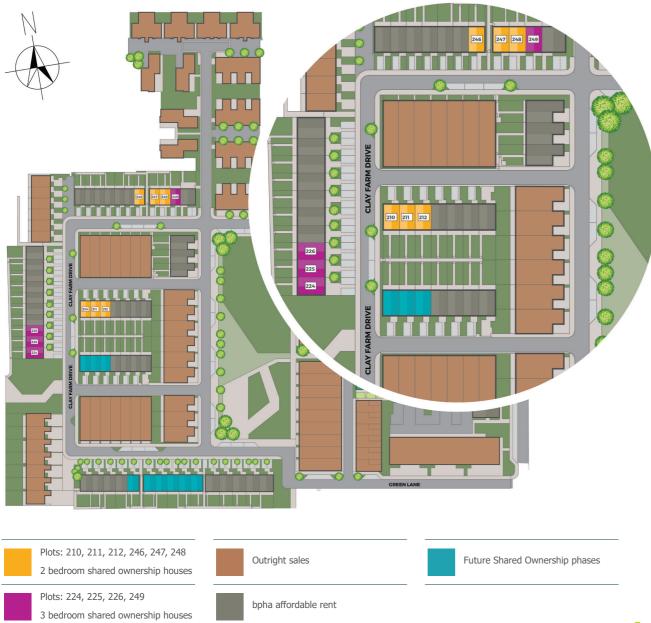

## Site Plan - Phase 2

## Floor Plans - Phase 2

2 Bedroom House

Plots: 210, 211\*, 212\*, 246\*, 247\* & 248\*

\* Plot layouts and dimensions may differ

Ground Floor

First Floor

3 Bedroom House

Plots: 224\*, 225, 226\* & 249\*

\* Plot layouts and dimensions may differ