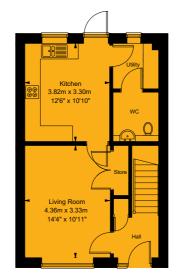

## Floor Plans - Phase 2

2 Bedroom House

Plots: 210, 211\*, 212\*, 246\*, 247\* & 248\*

\* Plot layouts and dimensions may differ

Ground Floor

First Floor

3 Bedroom House

Plots: 224\*, 225, 226\* & 249\*

\* Plot layouts and dimensions may differ