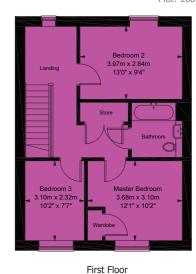

## Floor Plans - Phase 3

Ground Floor

Ground Floor

First Floor

2 Bedroom House Plots: 221\*, 222 & 223\*

\* Plot layouts and dimensions may differ

Plot: 168

3 Bedroom House

Plots: 167\*, 168, 169\*, 170\*, 171\* & 172\* \* Plot layouts and dimensions may differ

bpha is a non-profit making housing association that manages more than 18,000 homes.

bpha Limited is a Registered Society under the Co-Operative and Community Societies Act 2014 (26751R) and is also registered with the Homes and Communities Agency (LH 3887).