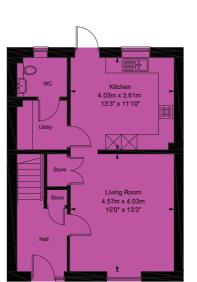

## Floor Plans - Phase 2

2 Bedroom House

Plots: 210, 211\*, 212\*, 246\*, 247\* & 248\*

\* Plot layouts and dimensions may differ

Ground Floor

First Floor

3 Bedroom House

Plots: 224\*, 225, 226\* & 249\*

\* Plot layouts and dimensions may differ