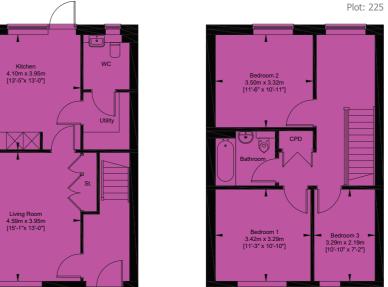

## Floor Plans - Phase 3

Ground Floor

Ground Floor

First Floor

2 Bedroom House Plots: 221\*, 222 & 223\*

\* Plot layouts and dimensions may differ

Plot: 168

3 Bedroom House

Plots: 167\*, 168, 169\*, 170\*, 171\* & 172\* \* Plot layouts and dimensions may differ

bpha is a non-profit making housing association that manages more than 18,000 homes.

bpha Limited is a Registered Society under the Co-Operative and Community Societies Act 2014 (26751R) and is also registered with the Homes and Communities Agency (LH 3887).