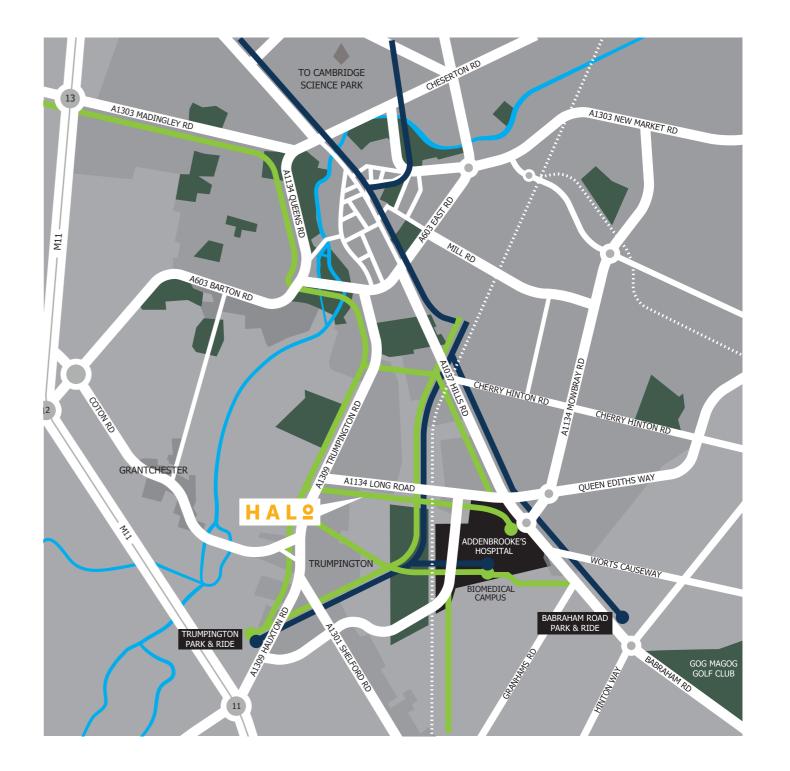

## Location

Halo provides the perfect location for city living whilst being far enough away to avoid the hustle and bustle of the city in everyday life. Located just off the sought after Long Road, Halo is within easy reach of Cambridge City Centre (4 miles\*), the M11, Addenbrokes Hospital (2 miles\*) and the Biomedical Campus. The nearby location of Trumpington offers a large Waitrose supermarket as well as a high street with a wide variety of coffee shops, pubs and restaurants.

\* Source – Google maps

Attractively landscaped areas throughout the development complete Halo. Being part of the wider Great Kneighton development, all residents at Halo will have access to a large country park, a primary and secondary school and a village centre, plus attractively landscaped areas throughout the development.\*