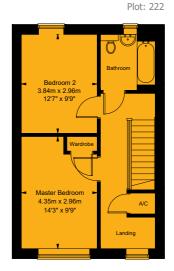

## Floor Plans - Phase 3

Ground Floor

Ground Floor

First Floor

2 Bedroom House Plots: 221\*, 222 & 223\*

\* Plot layouts and dimensions may differ

Plot: 168

3 Bedroom House

Plots: 167\*, 168, 169\*, 170\*, 171\* & 172\* \* Plot layouts and dimensions may differ

bpha is a non-profit making housing association that manages more than 18,000 homes.

bpha Limited is a Registered Society under the Co-Operative and Community Societies Act 2014 (26751R) and is also registered with the Homes and Communities Agency (LH 3887).