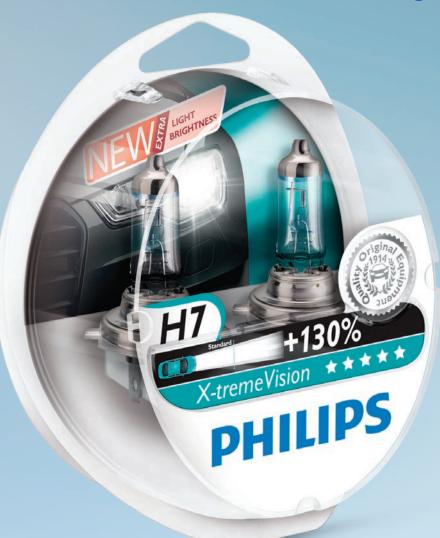

## Philips Xtreme Vision Plus

Extra Light, Extra Brightness

- See further and react faster with 130% more brightness
- 20% whiter light to improve comfort and safety
- Exceptional beam quality and performance
- · Great contrast for a comfortable drive Best-in-class lifetime
- A lifetime of safety so you can see and be seen

**H1** Vision 130%+

£16.99 48177017P

**H4** 

Vision 130%+

£16.99

48177019P

Vision 130%+

£17.99

48177022P