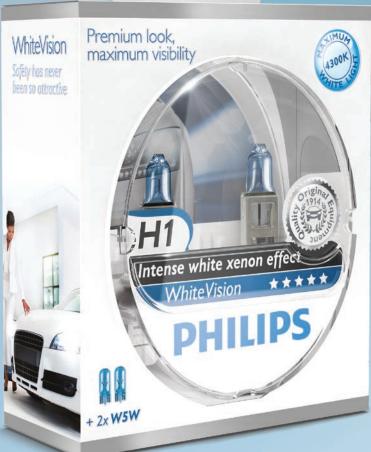

## **Philips White Vision**

- A premium driving experience with intense white Xenon effect
- Crisp beam with 40% whiter light (4300 Kelvin)
- 60% more light on the road ahead to maximize clarity
- Greater contrast for improved visibility and safer driving
- Best-in-class lifetime for extended driving pleasure Original equipment
- 100% road legal, 100% intense white light

**H1**WhiteVision

**£16.99** 

**233** WhiteVision

**£1.99**48177004W

H4

WhiteVision

£16.99

48177019W

**501** WhiteVision

£2.99

48177013W

H7

WhiteVision

£19.99

48177022W

**H3** WhiteVision