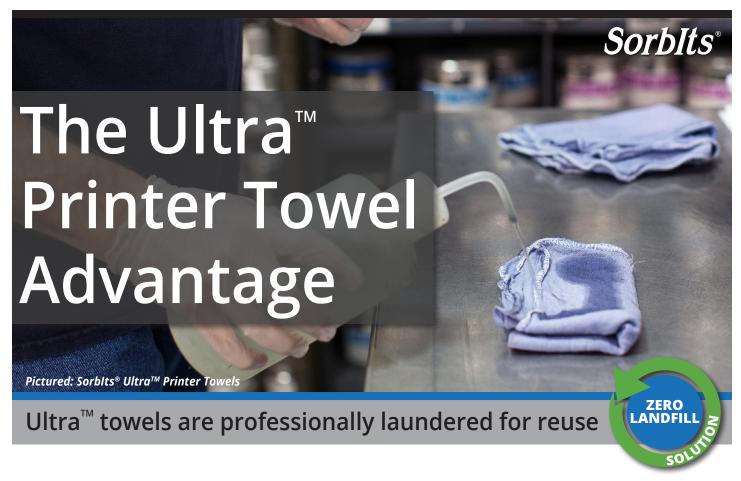

Sample Waste Reduction Certificate

Ultra<sup>™</sup> Printer Towels are the better choice for the graphics industry. Compare our towels to alternatives. We are confident you'll find them the best in the industry.

Sorblts $^{\otimes}$  & Ultras $^{\text{TM}}$  last longer and absorb more than than disposable absorbents.

No disposal or incineration costs. Sorblts® & Ultras™ are professionally laundered for reuse.