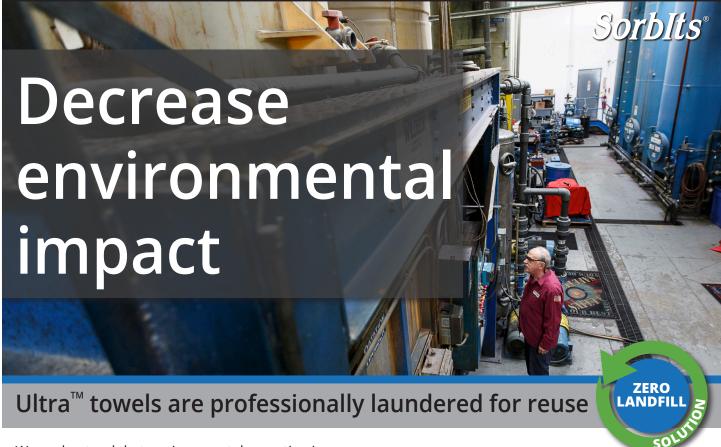

Sorblts $^{\otimes}$  & Ultras $^{\text{TM}}$  last longer and absorb more than than disposable absorbents.

No disposal or incineration costs. Sorblts® & Ultras™ are professionally laundered for reuse.

Solid waste stream elimination and environmental reporting is an important part of corporate sustainability initiatives. Sorblts® & Ultra™ programs have a measurable impact in pounds of solid waste eliminated from landfill. Through the use of Sorblts®, & Ultra™ solutions, your facility will:

- Divert tons of non-hazardous fluids from landfills and the sewer system annually.
- Support ISO 14001 and other sustainability objectives by conserving water, air, and utilization of raw materials.
- Eliminate the need for costly solid waste disposal, manifesting and incineration.