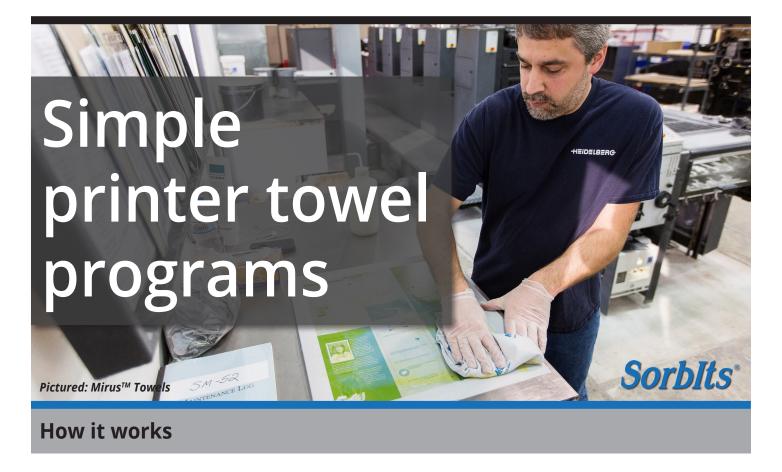

# You use the printer towels Use for wiping inks and solvents.

#### We recycle the solvents

Towels are laundered at our ISO 14001 processing facilities. Printer towels are cleaned separately from shop towels.