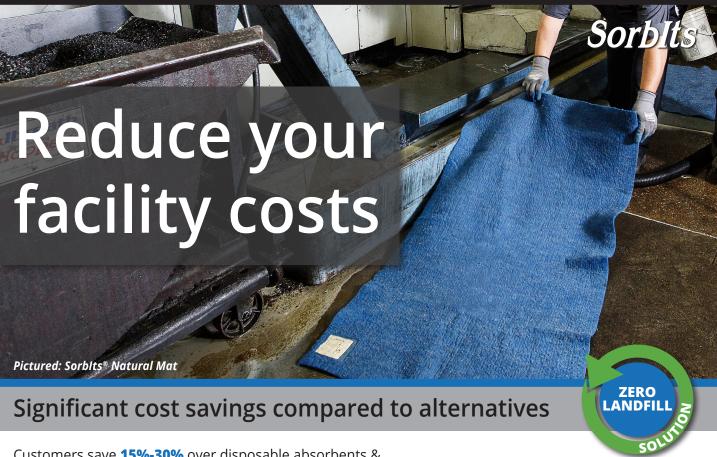

#### You save time and money

Enjoy significant cost savings compared to alternatives & disposables.

Customers save **15%-30%** over disposable absorbents & towels by switching to reusable program. Here's how:

Sorblts $^{\otimes}$  & Ultras $^{\text{TM}}$  last longer and absorb more than than disposable absorbents.

No disposal or incineration costs. Sorblts® & Ultras™ are professionally laundered for reuse.

Sorbits® & Ultras™ reduce soft labor costs. No ordering, storing, or manifesting required.

Pay-by-the-drum reusable absorbent & towel programs cost **40%-60%** more than our programs. Here's why:

Our cleaning standards are unmatched so you need less product to do the job. Sorblts® & Ultras™ are processed in our ISO 14001 certified facilities.