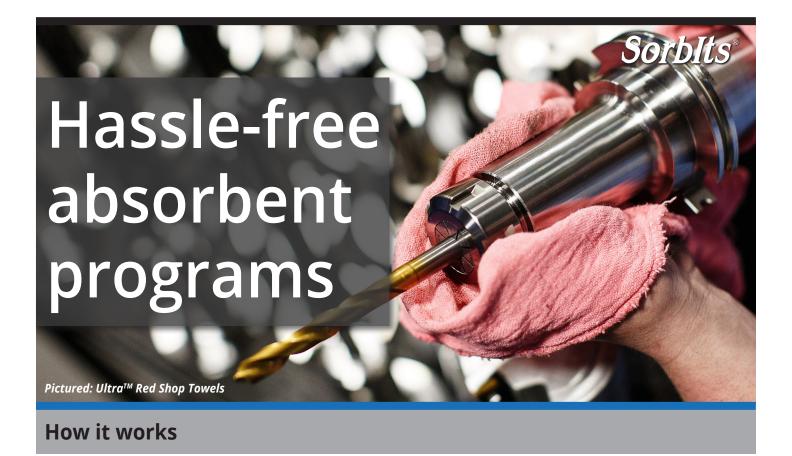

#### You use Sorbits® Absorbents & Ultras™ Towels

Absorbs synthetic oils, hydraulic fluids, solvents, process fluids.

#### We pick-up & deliver

We pick up soiled & deliver clean Sorblts® & Ultras™ to specific work stations or storage areas on a dependable schedule.