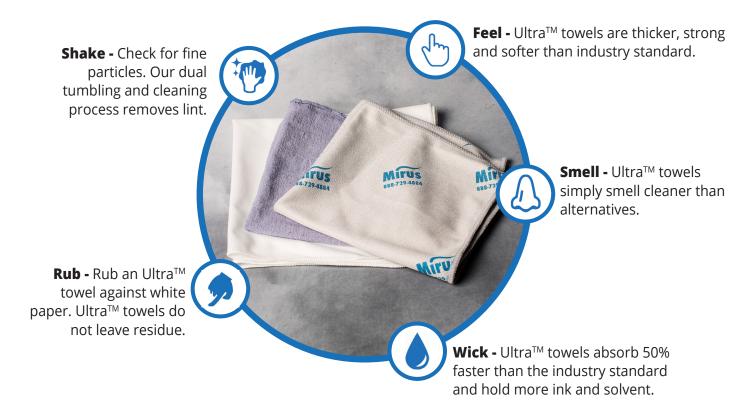

Sample Waste Reduction Certificate

Ultra<sup>™</sup> Printer Towels are the better choice for the graphics industry. Compare our towels to alternatives. We are confident you'll find them the best in the industry.