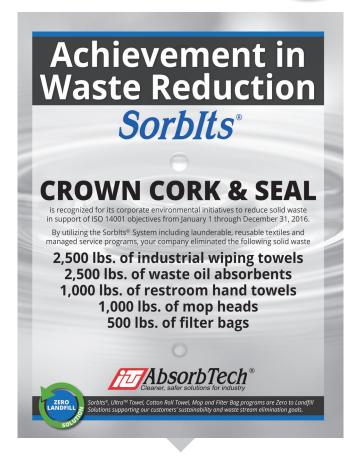

## You get a custom waste reduction report

We quantify your waste reduction to showcase your environmental achievement.

Solid waste stream elimination and environmental reporting is an important part of corporate sustainability initiatives. Sorblts® & Ultra™ programs have a measurable impact in pounds of solid waste eliminated from landfill. Through the use of Sorblts®, & Ultra™ solutions, your facility will:

- Divert tons of non-hazardous fluids from landfills and the sewer system annually.
- Support ISO 14001 and other sustainability objectives by conserving water, air, and utilization of raw materials.
- Eliminate the need for costly solid waste disposal, manifesting and incineration.