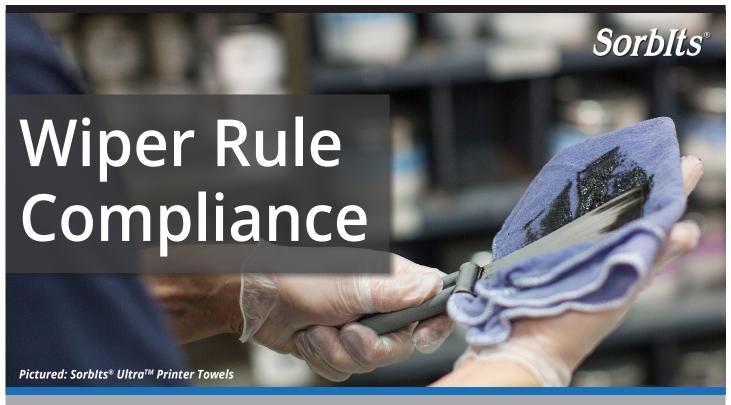

### Our programs are compliant with the EPA Wiper Rule

The EPA issued a final rule that modified the hazardous waste management regulations for solvent-contaminated wipes. The "Wiper Rule" outlines new standards for how to store, manage and transport solvent-contaminated wipes.

We help our customers comply with this rule by:

- Providing removable labels for customers to place on transportation containers for solvent-contaminated wipes.
- Making changes to storage containers to ensure they are sealed and labeled according to the standard.
- Implementing strict checks, as no free liquids can be accepted for transportation.
- Solvent recovery and waste reduction certificates to reinforce corporate sustainability efforts.

Visit **ITUAbsorbTech.com/epa-wiper-rule-compliance** for more information on how our programs can help your facility comply with the EPA standard.