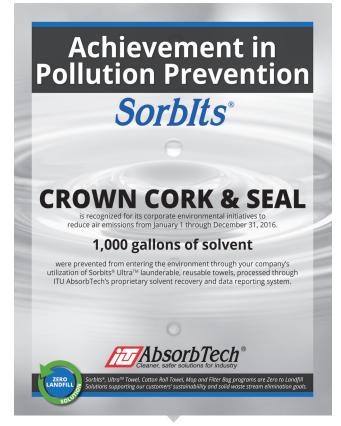

Sample Waste Reduction Certificate

Ultra<sup>™</sup> Printer Towels are the better choice for the graphics industry. Compare our towels to alternatives. We are confident you'll find them the best in the industry.

Our **Environmental Engineer**, **Jodi Drew**, is available as a resource for waste stream elimination, solvent recovery and compliance questions.

Sample Solvent Recovery Certificate