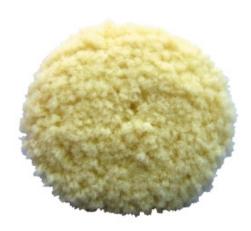

### 3" WOOL MINI BUFF PAD

Use on all paints and hard surfaces. Great for tight areas or spot repairs. 3" X 1" 100% Tufted Wool.

\$5.55