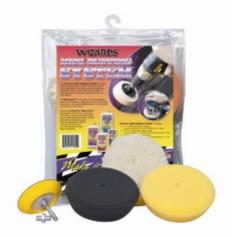

# 

**4 PIECE METAL BUFF KIT** 

Use with WIZARDS® Metal Renew™ for fast, effective, power polishing on all types of metal surfaces.

\$18.76