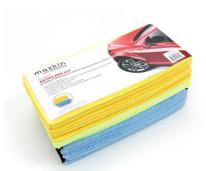

### 24 PIECE DETAILERS KIT

24 microfiber cloths (8 for glass, 8 for polishing, 8 for scrubbing) Can be used while wet or dry.

### MULTI-FIBER DETAIL CLOTH

Guaranteed to absorb faster than any terry towel, cotton cloth or paper towel.

### **30PK MICROFIBER CLEANING**

Can be used while wet or dry. Absorbs 7 times its weight in water Machine washable and reusable.

www.autoshineallday.com | Copyright © 2017, All Rights Reserved.