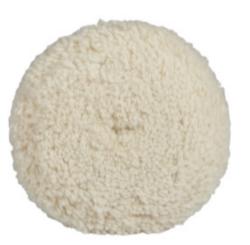

### FAST CUT WOOL BUFFING PAD, 7"

Use with all compounds. Aggressive cutting without burning paint.

\$7.88

\$8.84