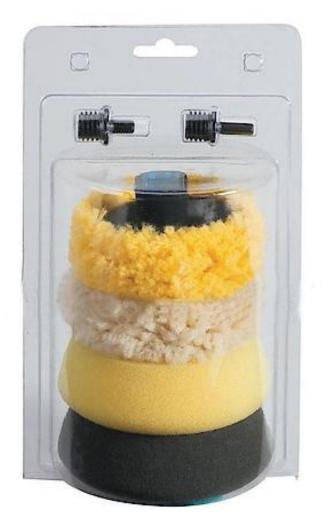

# 

**4 PIECE METAL BUFF KIT** 

Use with WIZARDS® Metal Renew™ for fast, effective, power polishing on all types of metal surfaces.

\$18.76