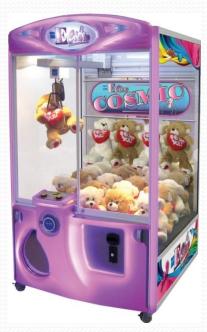

r Drop 2ply** 

cm 170 x 102 x 236 (h)

# Quick Coin



Quik Drop cm 100 x 120 x 320 (h)





Ticket

Monster

om \$2 x 229 x 262 (h)

# Ticket Redemption

# Sport





## Down the Clown

cm 203 x 274 x 275 (h)



Rock'n'Ball





**Crazy Laaab** cm 170 x 240 x 280 (h)

# children



**Big Dog** cm 75 x 177 x 130 (h)

# **Ducky Splash**

em 100 x 193 x 209 (h)





Fright Night
om 1112 x 85 x 163 (h)



Chameleon Paradize

cm 134 x 33 x 299 (h)



# Ticket Redemption



om 190 x 300 x 170 (h)



cm 65 x 139 x 165 (h)





# Accessories



Galileo Pro Ticket Eater

cm 50 x 40 x 176 (h)

### **Shop-Windows**

om 120 x 42 x 220 (h) cad.





# Cranes

# **E-Claw 600 3ply**

em 180 x 106 x 211 (h)



# **E-Claw 900 2ply**

em 180 x 106 x 211 (h)



# **E-Claw Cosmic**

cm 120 x 131 x 211 (h)



# Simulators



### Storm Racer G

cm 210 x 173 x 203 (h)





cm 218 x 203 x 2111 (h)

### Jurassic Park DX

cm 147 x 229 x 274 (h)

# Others

# Mundial

am 151 x 78 x 90 (h)



«Easy Change» Coin-Changer em 35 x 26 x 144 (h)

### Ghostbusters

cm 69 x 140 x 192 (h)



cm 69 x 140 x 192 (lh)

# REGISTE SE LA REGISTA DEGISTA DE CONTROL DE CONT



# **ELMAC S.r.l. Unipersonale**

Sede: Via Piccà Grolli, 2/Q – 35030 Rubano (PD) ITALY

Tel. 049.89.76.176 r.a.- Fax 049.89.76.179

www.elmac.com - elmac@elmac.com