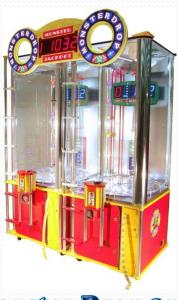

# GAMES CATALOG

Attn: Mrs. Tatyana

\*\*\* SLOVENIA \*\*\*

# Ticket Redemption

# owick Coin



**Ticket Circus 3ply** 

cm 180 x 135 x 280 (h)



cm 103 x 145 x 333 ((h))



Raptor Captor

cm 100 x 100 x 250 (h)



**Full Tilt** om 127 x 84 x 278 (h)

Dizzy Chicken





**Monster Drop 2ply** 

cm 170 x 102 x 236 (h)

# Quick Coin



Quik Drop cm 100 x 120 x 320 (h)





Ticket

Monster

om \$2 x 229 x 262 (h)

# Ticket Redemption

# Sport





## Down the Clown

cm 203 x 274 x 275 (h)



Rock'n'Ball





**Crazy Laaab** cm 170 x 240 x 280 (h)

# children



**Big Dog** cm 75 x 177 x 130 (h)

# **Ducky Splash**

em 100 x 193 x 209 (h)





Fright Night
om 1112 x 85 x 163 (h)



Chameleon Paradize

cm 134 x 33 x 299 (h)



# Ticket Redemption



om 190 x 300 x 170 (h)



cm 65 x 139 x 165 (h)





# Accessories



Galileo Pro Ticket Eater

cm 50 x 40 x 176 (h)

### **Shop-Windows**

om 120 x 42 x 220 (h) cad.





# Cranes

# **E-Claw 600 3ply**

em 180 x 106 x 211 (h)



# **E-Claw 900 2ply**

em 180 x 106 x 211 (h)



# **E-Claw Cosmic**

cm 120 x 131 x