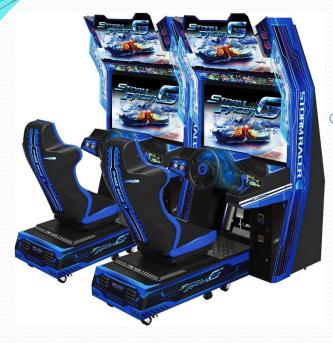

cm 170 x 102 x 236 (h)

# Quick Coin



Quik Drop cm 100 x 120 x 320 (h)





Ticket

Monster

om \$2 x 229 x 262 (h)

# Ticket Redemption

# Sport





## Down the Clown

cm 203 x 274 x 275 (h)



Rock'n'Ball





**Crazy Laaab** cm 170 x 240 x 280 (h)

# children



**Big Dog** cm 75 x 177 x 130 (h)

# **Ducky Splash**

em 100 x 193 x 209 (h)





Fright Night
om 1112 x 85 x 163 (h)



Chameleon Paradize

cm 134 x 33 x 299 (h)



# Ticket Redemption



om 190 x 300 x 170 (h)



cm 65 x 139 x 165 (h)





# Accessories



Galileo Pro Ticket Eater

cm 50 x 40 x 176 (h)

### **Shop-Windows**

om 120 x 42 x 220 (h) cad.





# Cranes

# **E-Claw 600 3ply**

em 180 x 106 x 211 (h)



# **E-Claw 900 2ply**

em 180 x 106 x 211 (h)



# **E-Claw Cosmic**

cm 120 x 131 x 211 (h)



# Simulators



### Storm Racer G

cm 210 x 173 x 203 (h)





cm 218 x 203 x 2111 (h)

### Jurassic Park DX

cm 147 x 229 x 274 (h)

# Others

# Mundial

am 151 x 78 x 90 (h)



«Easy Change» Coin-Changer em 35 x 26 x 144 (h)

### Ghostbusters

cm 69 x 140 x 192 (h)



cm 69 x 140 x 192 (lh)

# REGISTE SE LA REGISTA DEGISTA DE CONTROL DE CONT



# **ELMAC S.r.l. Unipersonale**

Sede: Via Piccà Grolli, 2/Q – 35030 Rubano (PD) ITALY

Tel. 049.89.76.176 r.a.- Fax 049.89.76.179

www.elmac.com - elmac@elmac.com