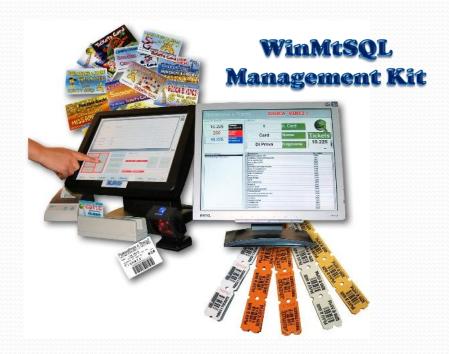

80 x 135 x 280 (h)



cm 103 x 145 x 333 ((h))



Raptor Captor

cm 100 x 100 x 250 (h)



**Full Tilt** om 127 x 84 x 278 (h)

Dizzy Chicken





**Monster Drop 2ply** 

cm 170 x 102 x 236 (h)

# Quick Coin



Quik Drop cm 100 x 120 x 320 (h)





Ticket

Monster

om \$2 x 229 x 262 (h)

# Ticket Redemption

# Sport





## Down the Clown

cm 203 x 274 x 275 (h)



Rock'n'Ball





**Crazy Laaab** cm 170 x 240 x 280 (h)

# children



**Big Dog** cm 75 x 177 x 130 (h)

# **Ducky Splash**

em 100 x 193 x 209 (h)





Fright Night
om 1112 x 85 x 163 (h)



Chameleon Paradize

cm 134 x 33 x 299 (h)



# Ticket Redemption



om 190 x 300 x 170 (h)



cm 65 x 139 x 165 (h)





# Accessories



Galileo Pro Ticket Eater

cm 50 x 40 x 176 (h)

### **Shop-Windows**

om 120 x 42 x 220 (h) cad.





# Cranes

# **E-Claw 600 3ply**

em 180 x 106 x 211 (h)



# **E-Claw 900 2ply**

em 180 x 106 x 211 (h)



# **E-Claw Cosmic**

cm 120 x 131 x 211 (h)



# Simulators



### Storm Racer G

cm 210 x 173 x 203 (h)





cm 218 x 203 x 2111 (h)

### Jurassic Park DX

cm 147 x 229 x 274 (h)

# Others

# Mundial

am 151 x 78 x 90 (h)



«Easy Change» Coin-Changer em 35 x 26 x 144 (h)

### Ghostbusters

cm 69 x 140 x 192 (h)



cm 69 x 140 x 192 (lh)

# REGISTE SE LA REGISTA DEGISTA DE CONTROL DE CONT



# **ELMAC S.r.l. Unipersonale**

Sede: Via Piccà Grolli, 2/Q – 35030 Rubano (PD) ITALY

Tel. 049.89.76.176 r.a.- Fax 049.89.76.179

www.elmac.com - elmac@elmac.com