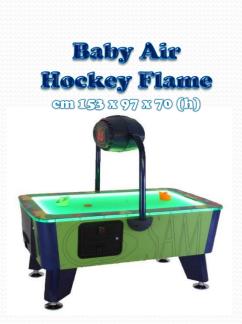

# GAMES CATALOG

Attn: Mrs. Tatyana

\*\*\* SLOVENIA \*\*\*

# Ticket Redemption

# owick Coin



**Ticket Circus 3ply** 

cm 180 x 135 x 280 (h)



cm 103 x 145 x 333 ((h))



Raptor Captor

cm 100 x 100 x 250 (h)



**Full Tilt** om 127 x 84 x 278 (h)

Dizzy Chicken





**Monster Drop 2ply** 

cm 170 x 102 x 236 (h)

# Quick Coin



Quik Drop cm 100 x 120 x 320 (h)





Ticket

Monster

om \$2 x 229 x 262 (h)

# Ticket Redemption

# Sport





## Down the Clown

cm 203 x 274 x 275 (h)



Rock'n'Ball





**Crazy Laaab** cm 170 x 240 x 280 (h)

# children



**Big Dog** cm 75 x 177 x 130 (h)

# **Ducky Splash**

em 100 x 193 x 209 (h)





Fright Night
om 1112 x 85 x 163 (h)



Chameleon Paradize

cm 134 x 33 x 299 (h)



# Ticket Redemption



om 190 x 300 x 170 (h)



cm 65 x 139 x 165 (h)





# Accessories



Galileo Pro Ticket Eater

cm 50 x 40 x 176 (h)

### **Shop-Windows**

om 120 x 42 x 220 (h) cad.





# Cranes

# **E-Claw 600 3ply**

em 180 x 106 x 211 (h)



# **E-Claw 900 2ply**

em 180 x 106 x 211 (h)



# **E-Claw Cosmic**

cm 120 x 131 x 211 (h)



# Simulators



### Storm Racer G

cm 210 x 173 x 203 (h)





cm 218 x 203 x 2111 (h)

### Jurassic Park DX

cm 147 x 229 x 274 (h)

# Others

# Mundial

am 151 x 78 x 90 (h)



«Easy Change» Coin-Changer em 35 x 26 x 144 (h