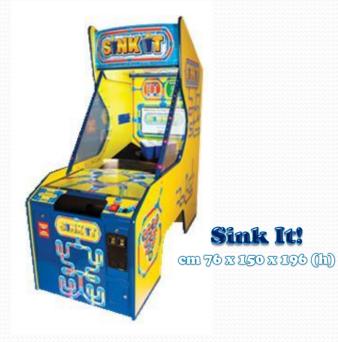

# GAMES CATALOG

Attn: Mrs. Tatyana

\*\*\* SLOVENIA \*\*\*

# Ticket Redemption

# owick Coin



**Ticket Circus 3ply** 

cm 180 x 135 x 280 (h)



cm 103 x 145 x 333 ((h))



Raptor Captor

cm 100 x 100 x 250 (h)



**Full Tilt** om 127 x 84 x 278 (h)

Dizzy Chicken





**Monster Drop 2ply** 

cm 170 x 102 x 236 (h)

# Quick Coin



Quik Drop cm 100 x 120 x 320 (h)





Ticket

Monster

om \$2 x 229 x 262 (h)

# Ticket Redemption

# Sport





## Down the Clown

cm 203 x 274 x 275 (h)



Rock'n'Ball





**Crazy Laaab** cm 170 x 240 x 280 (h)

# children



**Big Dog** cm 75 x 177 x 130 (h)

# **Ducky Splash**

em 100 x 193 x 209 (h)





Fright Night
om 1112 x 85 x 163 (h)



Chameleon Paradize

cm 134 x 33 x 299 (h)



# Ticket Redemption



om 190 x 300 x 170 (h)



cm 65 x 139 x 165 (h)





# Accessories



Galileo Pro Ticket Eater

cm 50 x 40 x 176 (h)

### **Shop-Windows**

om 120 x 42 x 220 (h) cad.





# Cranes

# **E-Claw 600 3ply**

em 180 x 106 x 211 (h)



# **E-Claw 900 2ply**

em 180 x 106 x 211 (h)



# **E-Claw Cosmic**

cm 120 x 131 x 211 (h)



# Simulators



### Storm Racer G

cm 210 x 173 x 203 (h)





cm 218 x 203 x 2111 (h)