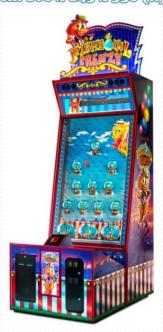

# **Ducky Splash**

em 100 x 193 x 209 (h)

Fright Night
om 1112 x 85 x 163 (h)

Chameleon Paradize

cm 134 x 33 x 299 (h)