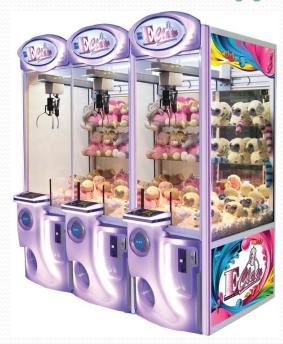

ptor

cm 100 x 100 x 250 (h)



**Full Tilt** om 127 x 84 x 278 (h)

Dizzy Chicken





**Monster Drop 2ply** 

cm 170 x 102 x 236 (h)

# Quick Coin



Quik Drop cm 100 x 120 x 320 (h)





Ticket

Monster

om \$2 x 229 x 262 (h)

# Ticket Redemption

# Sport





## Down the Clown

cm 203 x 274 x 275 (h)



Rock'n'Ball





**Crazy Laaab** cm 170 x 240 x 280 (h)

# children



**Big Dog** cm 75 x 177 x 130 (h)

# **Ducky Splash**

em 100 x 193 x 209 (h)





Fright Night
om 1112 x 85 x 163 (h)



Chameleon Paradize

cm 134 x 33 x 299 (h)



# Ticket Redemption



om 190 x 300 x 170 (h)



cm 65 x 139 x 165 (h)





# Accessories



Galileo Pro Ticket Eater

cm 50 x 40 x 176 (h)

### **Shop-Windows**

om 120 x 42 x 220 (h) cad.





# Cranes

# **E-Claw 600 3ply**

em 180 x 106 x 211 (h)



# **E-Claw 900 2ply**

em 180 x 106 x 211 (h)



# **E-Claw Cosmic**

cm 120 x 131 x 211 (h)



# Simulators



### Storm Racer G

cm 210 x 173 x 203 (h)





cm 218 x 203 x 2111 (h)

### Jurassic Park DX

cm 147 x 229 x 274 (h)

# Others

# Mundial

am 151 x 78 x 90 (h)



«Easy Change» Coin-Changer em 35 x 26 x 144 (h)

### Ghostbusters

cm 69 x 140 x 192 (h)



cm 69 x 140 x 192 (lh)

# REGISTE SE LA REGISTA DEGISTA DE CONTROL DE CONT



# **ELMAC S.r.l. Unipersonale**

Sede: Via Piccà Grolli, 2/Q – 35030 Rubano (PD) ITALY

Tel. 049.89.76.176 r.a.- Fax 049.89.76.179

www.elmac.com - elmac@elmac.com