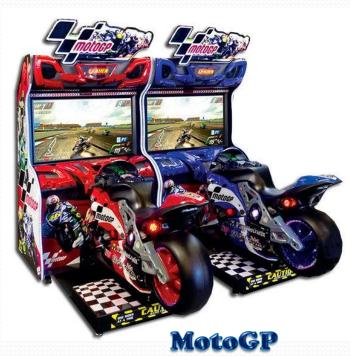

op cm 100 x 120 x 320 (h)





Ticket

Monster

om \$2 x 229 x 262 (h)

# Ticket Redemption

# Sport





## Down the Clown

cm 203 x 274 x 275 (h)



Rock'n'Ball





**Crazy Laaab** cm 170 x 240 x 280 (h)

# children



**Big Dog** cm 75 x 177 x 130 (h)

# **Ducky Splash**

em 100 x 193 x 209 (h)





Fright Night
om 1112 x 85 x 163 (h)



Chameleon Paradize

cm 134 x 33 x 299 (h)



# Ticket Redemption



om 190 x 300 x 170 (h)



cm 65 x 139 x 165 (h)





# Accessories



Galileo Pro Ticket Eater

cm 50 x 40 x 176 (h)

### **Shop-Windows**

om 120 x 42 x 220 (h) cad.





# Cranes

# **E-Claw 600 3ply**

em 180 x 106 x 211 (h)



# **E-Claw 900 2ply**

em 180 x 106 x 211 (h)



# **E-Claw Cosmic**

cm 120 x 131 x 211 (h)



# Simulators



### Storm Racer G

cm 210 x 173 x 203 (h)





cm 218 x 203 x 2111 (h)

### Jurassic Park DX

cm 147 x 229 x 274 (h)

# Others

# Mundial

am 151 x 78 x 90 (h)



«Easy Change» Coin-Changer em 35 x 26 x 144 (h)

### Ghostbusters

cm 69 x 140 x 192 (h)



cm 69 x 140 x 192 (lh)

# REGISTE SE LA REGISTA DEGISTA DE CONTROL DE CONT



# **ELMAC S.r.l. Unipersonale**

Sede: Via Piccà Grolli, 2/Q – 35030 Rubano (PD) ITALY

Tel. 049.89.76.176 r.a.- Fax 049.89.76.179

www.elmac.com - elmac@elmac.com