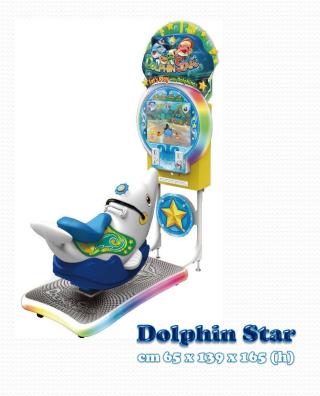

S CATALOG

Attn: Mrs. Tatyana

\*\*\* SLOVENIA \*\*\*

# Ticket Redemption

# owick Coin



**Ticket Circus 3ply** 

cm 180 x 135 x 280 (h)



cm 103 x 145 x 333 ((h))



Raptor Captor

cm 100 x 100 x 250 (h)



**Full Tilt** om 127 x 84 x 278 (h)

Dizzy Chicken





**Monster Drop 2ply** 

cm 170 x 102 x 236 (h)

# Quick Coin



Quik Drop cm 100 x 120 x 320 (h)





Ticket

Monster

om \$2 x 229 x 262 (h)

# Ticket Redemption

# Sport





## Down the Clown

cm 203 x 274 x 275 (h)



Rock'n'Ball





**Crazy Laaab** cm 170 x 240 x 280 (h)

# children



**Big Dog** cm 75 x 177 x 130 (h)

# **Ducky Splash**

em 100 x 193 x 209 (h)





Fright Night
om 1112 x 85 x 163 (h)



Chameleon Paradize

cm 134 x 33 x 299 (h)



# Ticket Redemption



om 190 x 300 x 170 (h)



cm 65 x 139 x 165 (h)





# Accessories



Galileo Pro Ticket Eater

cm 50 x 40 x 176 (h)

### **Shop-Windows**

om 120 x 42 x 220 (h) cad.





# Cranes

# **E-Claw 600 3ply**

em 180 x 106 x 211 (h)



# **E-Claw 900 2ply**

em 180 x 106 x 211 (h)



# **E-Claw Cosmic**

cm 120 x 131 x 211 (h)



# Simulators



### Storm Racer G

cm 210 x 173 x 203 (h)





cm 218 x 203 x 2111 (h)

### Jurassic Park DX

cm 147 x 229 x 274 (h)

# Others

# Mundial

am 151 x 78 x 90 (h)



«Easy Change» Coin-Changer em 35 x 26 x 144 (h)

### Ghostbusters

cm 69 x 140 x 192 (h)



cm 69 x 140 x 192 (lh)

# REGISTE SE LA REGISTA DEGISTA DE CONTROL DE CONT



# **ELMAC S.r.l. Unipersonale**

Sede: Via Piccà Grolli, 2/Q – 35030 Rubano (PD) ITALY

Tel. 049.89.76.176 r.a.- Fax 049.89.76.179

www.elmac.com - elmac@elmac.com