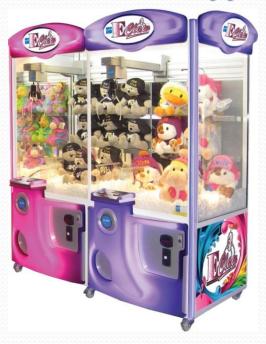

127 x 84 x 278 (h)

Dizzy Chicken





**Monster Drop 2ply** 

cm 170 x 102 x 236 (h)

# Quick Coin



Quik Drop cm 100 x 120 x 320 (h)





Ticket

Monster

om \$2 x 229 x 262 (h)

# Ticket Redemption

# Sport





## Down the Clown

cm 203 x 274 x 275 (h)



Rock'n'Ball





**Crazy Laaab** cm 170 x 240 x 280 (h)

# children



**Big Dog** cm 75 x 177 x 130 (h)

# **Ducky Splash**

em 100 x 193 x 209 (h)





Fright Night
om 1112 x 85 x 163 (h)



Chameleon Paradize

cm 134 x 33 x 299 (h)



# Ticket Redemption



om 190 x 300 x 170 (h)



cm 65 x 139 x 165 (h)





# Accessories



Galileo Pro Ticket Eater

cm 50 x 40 x 176 (h)

### **Shop-Windows**

om 120 x 42 x 220 (h) cad.





# Cranes

# **E-Claw 600 3ply**

em 180 x 106 x 211 (h)



# **E-Claw 900 2ply**

em 180 x 106 x 211 (h)



# **E-Claw Cosmic**

cm 120 x 131 x 211 (h)



# Simulators



### Storm Racer G

cm 210 x 173 x 203 (h)





cm 218 x 203 x 2111 (h)

### Jurassic Park DX

cm 147 x 229 x 274 (h)

# Others

# Mundial

am 151 x 78 x 90 (h)



«Easy Change» Coin-Changer em 35 x 26 x 144 (h)

### Ghostbusters

cm 69 x 140 x 192 (h)



cm 69 x 140 x 192 (lh)

# REGISTE SE LA REGISTA DEGISTA DE CONTROL DE CONT



# **ELMAC S.r.l. Unipersonale**

Sede: Via Piccà Grolli, 2/Q – 35030 Rubano (PD) ITALY

Tel. 049.89.76.176 r.a.- Fax 049.89.76.179

www.elmac.com - elmac@elmac.com