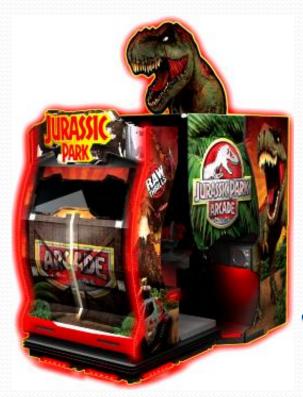

Drop cm 100 x 120 x 320 (h)





Ticket

Monster

om \$2 x 229 x 262 (h)

# Ticket Redemption

# Sport





## Down the Clown

cm 203 x 274 x 275 (h)



Rock'n'Ball





**Crazy Laaab** cm 170 x 240 x 280 (h)

# children



**Big Dog** cm 75 x 177 x 130 (h)

# **Ducky Splash**

em 100 x 193 x 209 (h)





Fright Night
om 1112 x 85 x 163 (h)



Chameleon Paradize

cm 134 x 33 x 299 (h)



# Ticket Redemption



om 190 x 300 x 170 (h)



cm 65 x 139 x 165 (h)





# Accessories



Galileo Pro Ticket Eater

cm 50 x 40 x 176 (h)

### **Shop-Windows**

om 120 x 42 x 220 (h) cad.





# Cranes

# **E-Claw 600 3ply**

em 180 x 106 x 211 (h)



# **E-Claw 900 2ply**

em 180 x 106 x 211 (h)



# **E-Claw Cosmic**

cm 120 x 131 x 211 (h)



# Simulators



### Storm Racer G

cm 210 x 173 x 203 (h)





cm 218 x 203 x 2111 (h)

### Jurassic Park DX

cm 147 x 229 x 274 (h)

# Others

# Mundial

am 151 x 78 x 90 (h)



«Easy Change» Coin-Changer em 35 x 26 x 144 (h)

### Ghostbusters

cm 69 x 140 x 192 (h)



cm 69 x 140 x 192 (lh)

# REGISTE SE LA REGISTA DEGISTA DE CONTROL DE CONT



# **ELMAC S.r.l. Unipersonale**

Sede: Via Piccà Grolli, 2/Q – 35030 Rubano (PD) ITALY

Tel. 049.89.76.176 r.a.- Fax 049.89.76.179

www.elmac.com - elmac@elmac.com