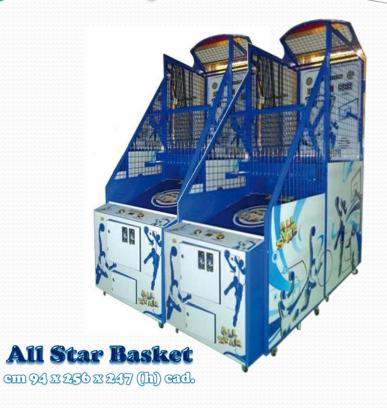

# GAMES CATALOG

Attn: Mrs. Tatyana

\*\*\* SLOVENIA \*\*\*

# Ticket Redemption

# owick Coin



**Ticket Circus 3ply** 

cm 180 x 135 x 280 (h)



cm 103 x 145 x 333 ((h))



Raptor Captor

cm 100 x 100 x 250 (h)



**Full Tilt** om 127 x 84 x 278 (h)

Dizzy Chicken





**Monster Drop 2ply** 

cm 170 x 102 x 236 (h)

# Quick Coin



Quik Drop cm 100 x 120 x 320 (h)





Ticket

Monster

om \$2 x 229 x 262 (h)

# Ticket Redemption

# Sport





## Down the Clown

cm 203 x 274 x 275 (h)



Rock'n'Ball





**Crazy Laaab** cm 170 x 240 x 280 (h)

# children



**Big Dog** cm 75 x 177 x 130 (h)

# **Ducky Splash**

em 100 x 193 x 209 (h)





Fright Night
om 1112 x 85 x 163 (h)



Chameleon Paradize

cm 134 x 33 x 299 (h)



# Ticket Redemption



om 190 x 300 x 170 (h)



cm 65 x 139 x 165 (h)





# Accessories



Galileo Pro Ticket Eater

cm 50 x 40 x 176 (h)

### **Shop-Windows**

om 120 x 42 x 220 (h) cad.





# Cranes

# **E-Claw 600 3ply**

em 180 x 106 x 211 (h)



# **E-Claw 900 2ply**

em 180 x 106 x 211 (h)



# **E-Claw Cosmic**

cm 120 x 131 x 211 (h)



# Simulators



### Storm Racer G

cm 210 x 173 x 203 (h)





cm 218 x 203 x 2111 (h)

### Jurassic Park DX

cm 147 x 229 x 274 (h)

# Others

# Mundial

am 151 x