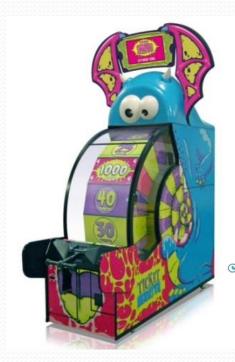

# Quick Coin

Quik Drop cm 100 x 120 x 320 (h)

Ticket

Monster

om \$2 x 229 x 262 (h)