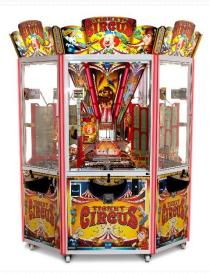

# owick Coin

**Ticket Circus 3ply** 

cm 180 x 135 x 280 (h)

cm 103 x 145 x 333 ((h))

Raptor Captor

cm 100 x 100 x 250 (h)

**Full Tilt** om 127 x 84 x 278 (h)

Dizzy Chicken