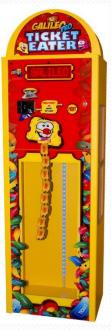

s. Tatyana

\*\*\* SLOVENIA \*\*\*

# Ticket Redemption

# owick Coin



**Ticket Circus 3ply** 

cm 180 x 135 x 280 (h)



cm 103 x 145 x 333 ((h))



Raptor Captor

cm 100 x 100 x 250 (h)



**Full Tilt** om 127 x 84 x 278 (h)

Dizzy Chicken





**Monster Drop 2ply** 

cm 170 x 102 x 236 (h)

# Quick Coin



Quik Drop cm 100 x 120 x 320 (h)





Ticket

Monster

om \$2 x 229 x 262 (h)

# Ticket Redemption

# Sport





## Down the Clown

cm 203 x 274 x 275 (h)



Rock'n'Ball





**Crazy Laaab** cm 170 x 240 x 280 (h)

# children



**Big Dog** cm 75 x 177 x 130 (h)

# **Ducky Splash**

em 100 x 193 x 209 (h)





Fright Night
om 1112 x 85 x 163 (h)



Chameleon Paradize

cm 134 x 33 x 299 (h)



# Ticket Redemption



om 190 x 300 x 170 (h)



cm 65 x 139 x 165 (h)





# Accessories



Galileo Pro Ticket Eater

cm 50 x 40 x 176 (h)

### **Shop-Windows**

om 120 x 42 x 220 (h) cad.





# Cranes

# **E-Claw 600 3ply**

em 180 x 106 x 211 (h)



# **E-Claw 900 2ply**

em 180 x 106 x 211 (h)



# **E-Claw Cosmic**

cm 120 x 131 x 211 (h)



# Simulators



### Storm Racer G

cm 210 x 173 x 203 (h)





cm 218 x 203 x 2111 (h)

### Jurassic Park DX

cm 147 x 229 x 274 (h)

# Others

# Mundial

am 151 x 78 x 90 (h)



«Easy Change» Coin-Changer em 35 x 26 x 144 (h)

### Ghostbusters

cm 69 x 140 x 192 (h)



cm 69 x 140 x 192 (lh)

# REGISTE SE LA REGISTA DEGISTA DE CONTROL DE CONT



# **ELMAC S.r.l. Unipersonale**

Sede: Via Piccà Grolli, 2/Q – 35030 Rubano (PD) ITALY

Tel. 049.89.76.176 r.a.- Fax 049.89.76.179

www.elmac.com - elmac@elmac.com