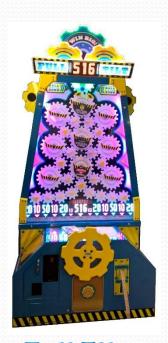

# Quick Coin

Quik Drop cm 100 x 120 x 320 (h)

Ticket

Monster

om \$2 x 229 x 262 (h)