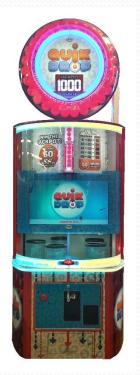

# Quick Coin

Quik Drop cm 100 x 120 x 320 (h)

Ticket

Monster

om \$2 x 229 x 262 (h)