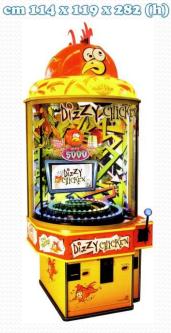

# owick Coin

**Ticket Circus 3ply** 

cm 180 x 135 x 280 (h)

cm 103 x 145 x 333 ((h))

Raptor Captor

cm 100 x 100 x 250 (h)

**Full Tilt** om 127 x 84 x 278 (h)

Dizzy Chicken