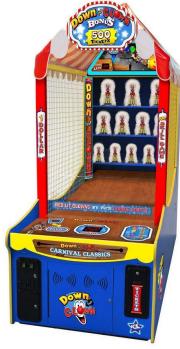

## Down the Clown

cm 203 x 274 x 275 (h)

Rock'n'Ball

**Crazy Laaab** cm 170 x 240 x 280 (h)