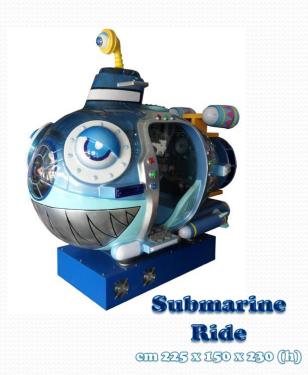

CATALOG

Attn: Mrs. Tatyana

\*\*\* SLOVENIA \*\*\*

# Ticket Redemption

# owick Coin



**Ticket Circus 3ply** 

cm 180 x 135 x 280 (h)



cm 103 x 145 x 333 ((h))



Raptor Captor

cm 100 x 100 x 250 (h)



**Full Tilt** om 127 x 84 x 278 (h)

Dizzy Chicken





**Monster Drop 2ply** 

cm 170 x 102 x 236 (h)

# Quick Coin



Quik Drop cm 100 x 120 x 320 (h)





Ticket

Monster

om \$2 x 229 x 262 (h)

# Ticket Redemption

# Sport





## Down the Clown

cm 203 x 274 x 275 (h)



Rock'n'Ball





**Crazy Laaab** cm 170 x 240 x 280 (h)

# children



**Big Dog** cm 75 x 177 x 130 (h)

# **Ducky Splash**

em 100 x 193 x 209 (h)





Fright Night
om 1112 x 85 x 163 (h)



Chameleon Paradize

cm 134 x 33 x 299 (h)



# Ticket Redemption



om 190 x 300 x 170 (h)



cm 65 x 139 x 165 (h)





# Accessories



Galileo Pro Ticket Eater

cm 50 x 40 x 176 (h)

### **Shop-Windows**

om 120 x 42 x 220 (h) cad.





# Cranes

# **E-Claw 600 3ply**

em 180 x 106 x 211 (h)



# **E-Claw 900 2ply**

em 180 x 106 x 211 (h)



# **E-Claw Cosmic**

cm 120 x 131 x 211 (h)



# Simulators



### Storm Racer G

cm 210 x 173 x 203 (h)





cm 218 x 203 x 2111 (h)

### Jurassic Park DX

cm 147 x 229 x 274 (h)

# Others

# Mundial

am 151 x 78 x 90 (h)



«Easy Change» Coin-Changer em 35 x 26 x 144 (h)

### Ghostbusters

cm 69 x 140 x 192 (h)



cm 69 x 140 x 192 (lh)

# REGISTE SE LA REGISTA DEGISTA DE CONTROL DE CONT



# **ELMAC S.r.l. Unipersonale**

Sede: Via Piccà Grolli, 2/Q – 35030 Rubano (PD) ITALY

Tel. 049.89.76.176 r.a.- Fax 049.89.76.179

www.elmac.com - elmac@elmac.com