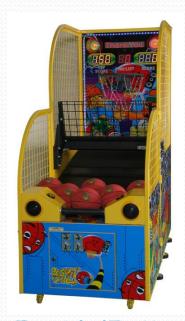

# GAMES CATALOG

Attn: Mrs. Tatyana

\*\*\* SLOVENIA \*\*\*

# Ticket Redemption

# owick Coin



**Ticket Circus 3ply** 

cm 180 x 135 x 280 (h)



cm 103 x 145 x 333 ((h))



Raptor Captor

cm 100 x 100 x 250 (h)



**Full Tilt** om 127 x 84 x 278 (h)

Dizzy Chicken





**Monster Drop 2ply** 

cm 170 x 102 x 236 (h)

# Quick Coin



Quik Drop cm 100 x 120 x 320 (h)





Ticket

Monster

om \$2 x 229 x 262 (h)

# Ticket Redemption

# Sport





## Down the Clown

cm 203 x 274 x 275 (h)



Rock'n'Ball





**Crazy Laaab** cm 170 x 240 x 280 (h)

# children



**Big Dog** cm 75 x 177 x 130 (h)

# **Ducky Splash**

em 100 x 193 x 209 (h)





Fright Night
om 1112 x 85 x 163 (h)



Chameleon Paradize

cm 134 x 33 x 299 (h)



# Ticket Redemption



om 190 x 300 x 170 (h)



cm 65 x 139 x 165 (h)





# Accessories



Galileo Pro Ticket Eater

cm 50 x 40 x 176 (h)

### **Shop-Windows**

om 120 x 42 x 220 (h) cad.





# Cranes

# **E-Claw 600 3ply**

em 180 x 106 x 211 (h)



# **E-Claw 900 2ply**

em 180 x 106 x 211 (h)



# **E-Claw Cosmic**

cm 120 x 131 x 211 (h)



# Simulators



### Storm Racer G

cm 210 x 173 x 203 (h)





cm 218 x 203 x 2111 (h)

### Jurassic Park DX

cm 147 x 229 x 274 (h)

# Others

# Mundial

am 151 x 78 x 90 (h)



«Easy Change» Coin-Changer em 3