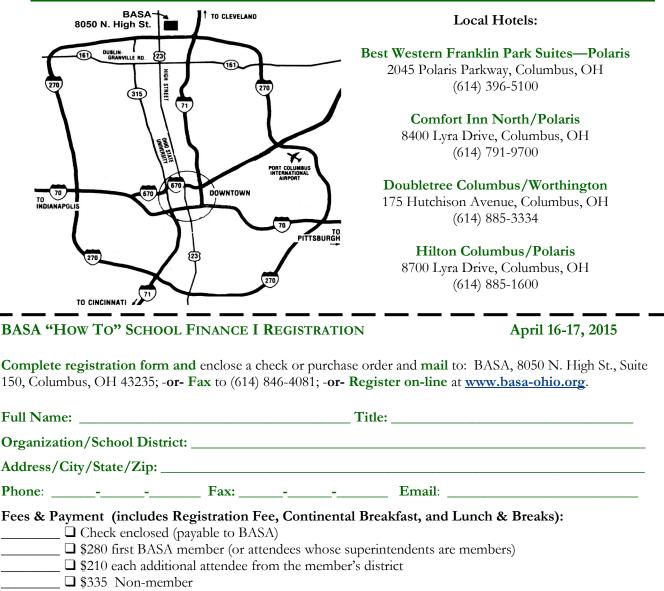

## **Directions and Lodging Information:**

## BASA, 8050 North High Street, Suite 150, Columbus, OH 43235 (614)846-4080

From I-70 East & I-70 West: Exit I-270 North.

From I-71 North (if traveling through downtown) and I-71 South: Exit I-270 West. To bypass downtown when traveling I-71 North: Exit I-270 North outside of downtown.

**From I-270:** Exit U.S. 23 North toward Delaware (U.S. 23 North is North High Street). The BASA office is located on the right approximately 1 mile north of the I-270 exit. The building is across the street from Frisch's and next to the D1 facility. Conference room is located on the first floor.

Purchase Order Number (if applicable) :\_\_\_\_\_