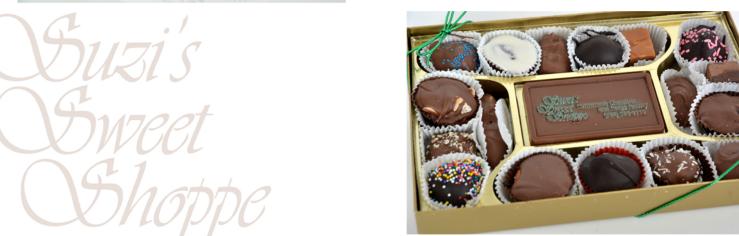

# **Two-Tiered Gift Basket**

Our 2-Tiered gift basket is filled with an assortment box of our handdipped chocolates, chocolate marshmallow pops, chocolate dipped pretzel rods with assorted toppings, gourmet caramel popcorn drizzled with chocolate, a two-sectionbox with our hand-made

non pariels in milk and dark chocolate,

milk and dark chocolate
dipped licorice twists,
milk chocolate potato chip
bark, our delicious dark
chocolate craisin and
peppermint barks and milk
chocolate crispy bark.
This can be customized
for corporate with a custom
candy bar wrapper with
your logo on it.