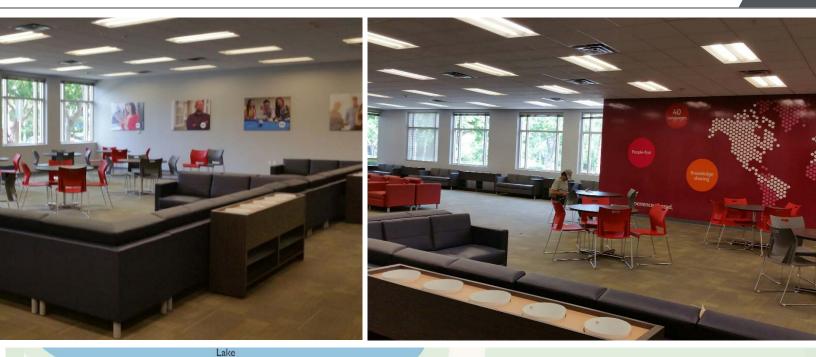

### **PLUG & PLAY SPACE**

| PROPERTY HIGHLIGHTS |                                     |
|---------------------|-------------------------------------|
| Asking Rate         | \$10.00 - \$13.00 NNN               |
| OPEX                | \$3.21 + electrictiy and janitorial |

#### **PROPERTY FEATURES**

- 95,895 total SF former Call Center
- Fully redundant Kohler Power Systems 1820 diesel generator with 6,000 gallon tank, high impact doors and windows
- Ideally located off Copans Road between I-95 and the Florida Turnpike's narrowest convergence (2.0 miles)
- Heavy parking of over 550 parking spaces.
- High-end creative improvements in place; conference rooms, cafeterias, break rooms, training centers, data center and demised business units in place
- 24 hour/7 day access