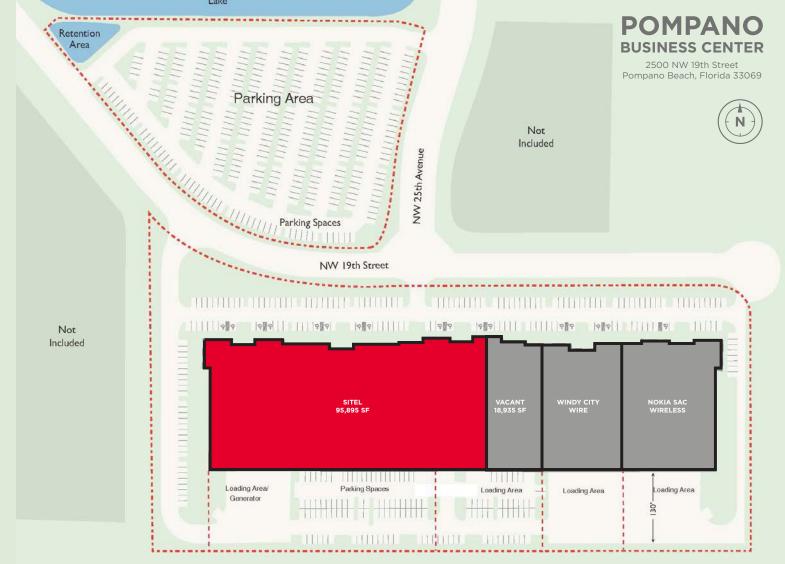

### 95,895 TOTAL SQUARE FEET UG & PL OPPORTUNITY

#### **PROPERTY FEATURES**

- 95,895 total SF former Call Center
- Fully redundant Kohler Power Systems 1820 diesel generator with 6,000 gallon tank, high impact doors and windows
- Ideally located off Copans Road between I-95 and the Florida Turnpike's narrowest convergence (2.0 miles)
- Heavy parking of over 550 parking spaces.
- High-end creative improvements in place; conference rooms, cafeterias, break rooms, training centers, data center and demised business units in place
- 24 hour/7 day access