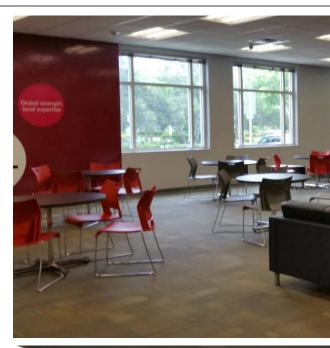

#### **PROPERTY FEATURES**

- 95,895 total SF former Call Center
- Fully redundant Kohler Power Systems 1820 diesel generator with 6,000 gallon tank, high impact doors and windows
- Ideally located off Copans Road between I-95 and the Florida Turnpike's narrowest convergence (2.0 miles)
- Heavy parking of over 550 parking spaces.
- High-end creative improvements in place; conference rooms, cafeterias, break rooms, training centers, data center and demised business units in place
- 24 hour/7 day access