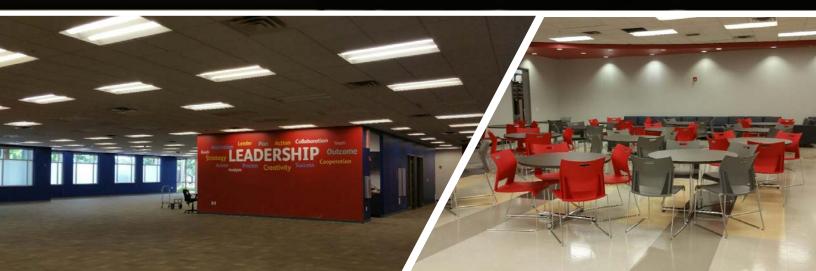

#### **PROPERTY FEATURES**

- 95,895 total SF former Call Center
- Fully redundant Kohler Power Systems 1820 diesel generator with 6,000 gallon tank, high impact doors and windows
- Ideally located off Copans Road between I-95 and the Florida Turnpike's narrowest convergence (2.0 miles)
- Heavy parking of over 550 parking spaces.
- High-end creative improvements in place; conference rooms, cafeterias, break rooms, training centers, data center and demised business units in place
- 24 hour/7 day access