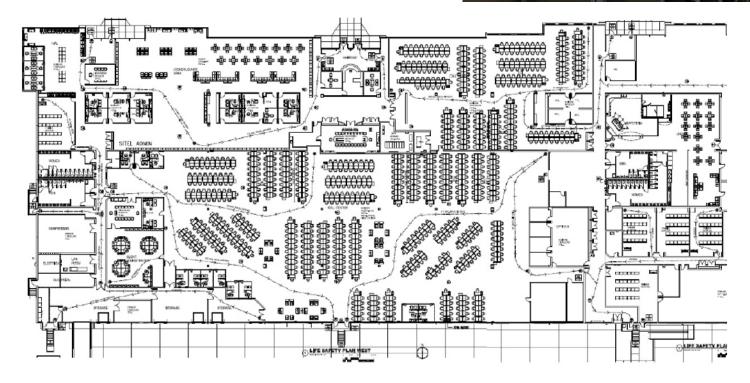

### 95,895 TOTAL SQUARE FEET UG & PL OPPORTUNITY

#### **PROPERTY FEATURES**

- 95,895 total SF former Call Center
- Fully redundant Kohler Power Systems 1820 diesel generator with 6,000 gallon tank, high impact doors and windows
- Ideally located off Copans Road between I-95 and the Florida Turnpike's narrowest convergence (2.0 miles)
- Heavy parking of over 550 parking spaces.
- High-end creative improvements in place; conference rooms, cafeterias, break rooms, training centers, data center and demised business units in place
- 24 hour/7 day access