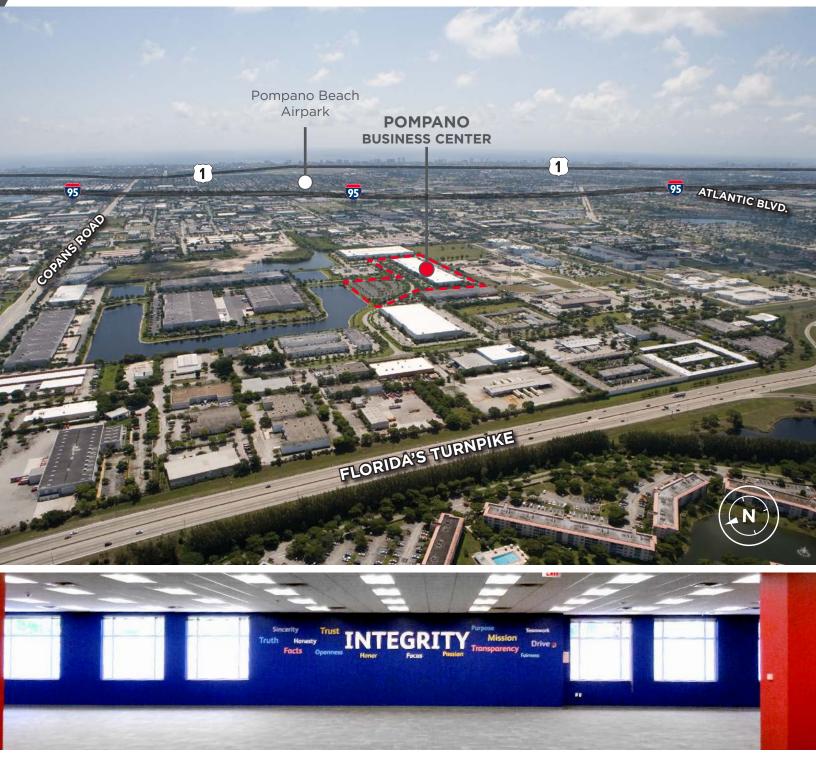

#### **PROPERTY FEATURES**

- 95,895 total SF former Call Center
- Fully redundant Kohler Power Systems 1820 diesel generator with 6,000 gallon tank, high impact doors and windows
- Ideally located off Copans Road between I-95 and the Florida Turnpike's narrowest convergence (2.0 miles)
- Heavy parking of over 550 parking spaces.
- High-end creative improvements in place; conference rooms, cafeterias, break rooms, training centers, data center and demised business units in place
- 24 hour/7 day access