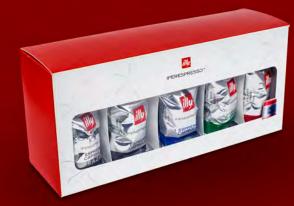

### PACKAGING COMPS

Duggal Packaging Solutions partners with corporate marketers, design studios and advertising agencies to create innovative, eye-catching and cost-effective packaging comps and digital short run packaging for all facets of the consumer packaged goods industry.

Duggal Packaging Solutions produces unique, high-resolution packaging comps with a variety of stocks, custom varnishes and embossing effects. Our packaging team offers more than 50 years of combined industry experience encompassing color management, production and consultancy.

Duggal features 3-D and lenticular flip printed mounted to special lenses utilizing advanced software to create the effect. We also offer dimensional prints with textures and 3-D printed objects.