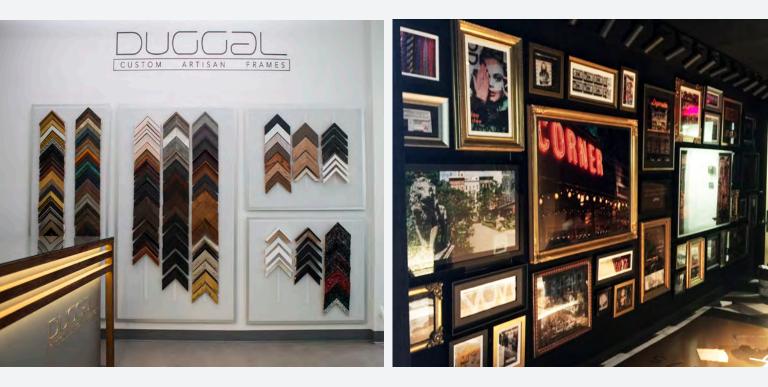

### **MOUNTING, LAMINATION & FRAMING**

Duggal's skilled craftsmen and technical experts handle all aspects of display and print protection with a wide range of lamination, mounting and framing materials and techniques. Our custom mounting includes options from gallery-style plexi and anodized aluminum, to display boards such as Gatorboard and Sintra.

Complementing our mounting department is our artisan-framing department, conveniently located at our 29 W 23rd St headquarters. Hundreds of unique, beautifully-crafted frame options are on display including standard finishes, reclaimed wood and custom welded steel. Duggal can fabricate custom moldings to the exact color and sizing desired.

- Highly experienced craftsmen
- Dozens of substrates for mounting available from foamcore and gatorboard to anodized aluminum, brushed dibond, sintra and plexiglass
- Matte, glossy, and satin laminations available