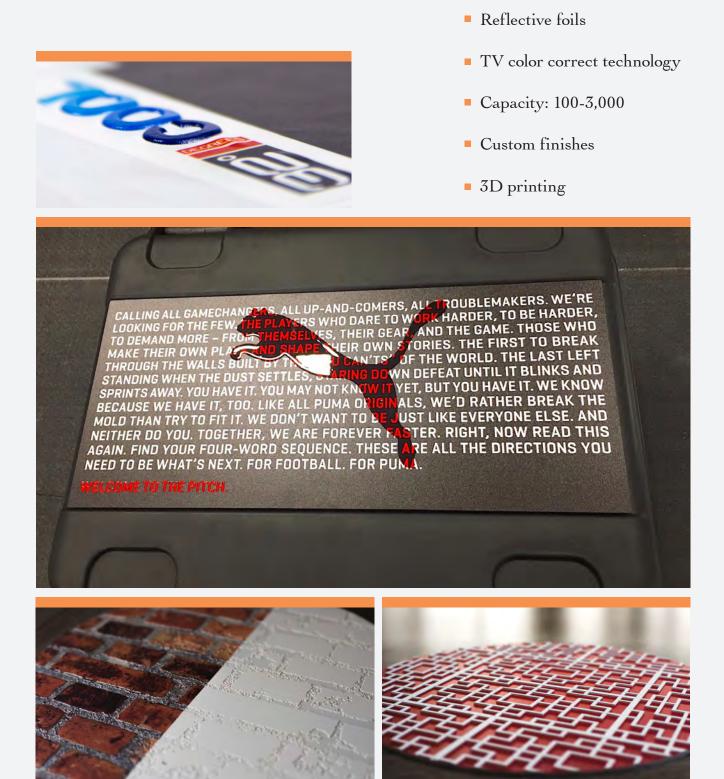

DUGGAL greenhouse

- Ground floor: 29,190 square feet
- Mezzanine level: 4,750 square feet
- Capacity: 100-3,000
- 600 amps at 208 volts from the cam lock
- System consulting, planning and custom design
- Theme and decor program development same-day setup