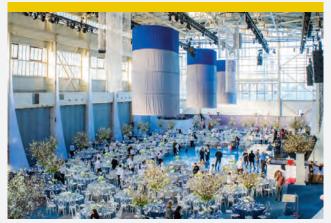

### **EXHIBITIONS AND EVENTS**

Duggal Global Events is a full service event production company with an unparalleled ability to develop, manage and execute your vision. By incorporating development, design, management, print, fabrication and installation anywhere in the world, Duggal seamlessly integrates all elements with visionary creativity for a lasting impact, while also shortening lead times and reducing cost.

Hundreds of museums nationwide include works printed by Duggal. We take great pride in our global reputation as a go-to resource for exhibition design and installation.

The Duggal Greenhouse is a premier venue for any event. Our 35,000-square-foot event space on the Brooklyn banks of the East River features spectacular Manhattan and bridge views, a waterfront patio and bar, catering, secured entry and yacht transportation services.

DUGGAL greenhouse

- Ground floor: 29,190 square feet
- Mezzanine level: 4,750 square feet
- Capacity: 100-3,000
- 600 amps at 208 volts from the cam lock
- System consulting, planning and custom design
- Theme and decor program development same-day setup