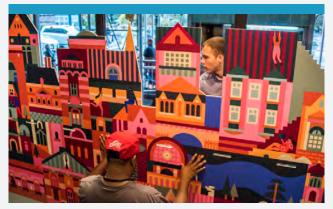

### WIDE FORMAT

In 1993, Duggal became the first company to fully wrap a building in a wide format mural. Since that groundbreaking success, we have led the graphics industry by being the first in the United States or the world to launch numerous wide format presses. We produce retail visuals, banners, building wraps, custom digital wallpaper, vinyl floor graphics, billboards, carpeting and fleet graphics around the world.

We offer a comprehensive assortment of materials, from highly durable vinyl and fine art canvas to lightweight textiles, magnetic materials, and a range of eco-friendly materials. Our printers are all VOC-free and feature the latest green technology and high-resolution print heads. Our large fleet of top-of-the-line UV, Latex, Dye-Sublimation and Archival Pigment printers allows us to offer the right solution for every need and to create high quality graphics at any size, quantity and speed required.

Our wide format printing is complemented by our finishing department that can seam, trim, die cut and weld thousands of graphics quickly and accurately. Our fulfillment and installation teams can then handle everything from nationwide rollouts to major events.