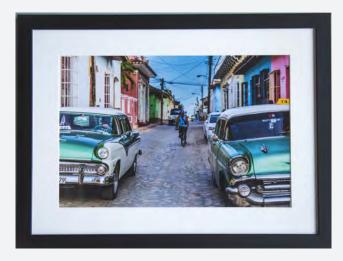

### **MOUNTING, LAMINATION & FRAMING**

Duggal's skilled craftsmen and technical experts handle all aspects of display and print protection with a wide range of lamination, mounting and framing materials and techniques. Our custom mounting includes options from gallery-style plexi and anodized aluminum, to display boards such as Gatorboard and Sintra.

Complementing our mounting department is our artisan-framing department, conveniently located at our 29 W 23rd St headquarters. Hundreds of unique, beautifully-crafted frame options are on display including standard finishes, reclaimed wood and custom welded steel. Duggal can fabricate custom moldings to the exact color and sizing desired.

- Highly experienced craftsmen
- Dozens of substrates for mounting available from foamcore and gatorboard to anodized aluminum, brushed dibond, sintra and plexiglass
- Matte, glossy, and satin laminations available