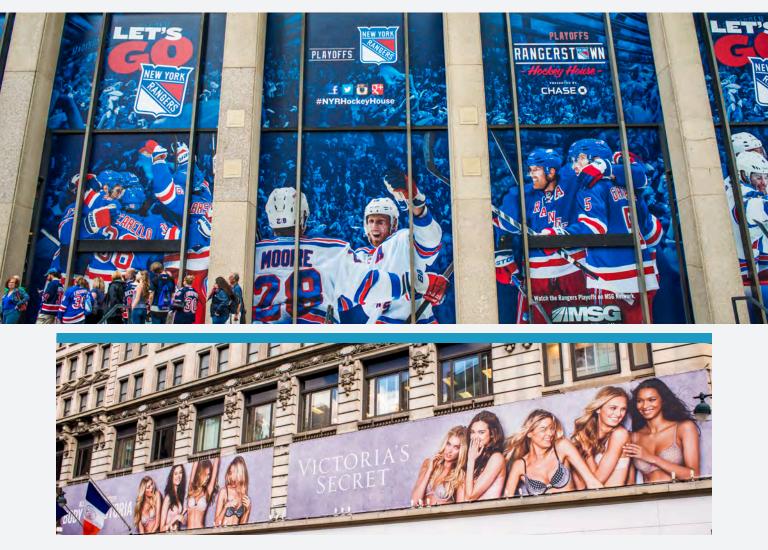

### WIDE FORMAT

In 1993, Duggal became the first company to fully wrap a building in a wide format mural. Since that groundbreaking success, we have led the graphics industry by being the first in the United States or the world to launch numerous wide format presses. We produce retail visuals, banners, building wraps, custom digital wallpaper, vinyl floor graphics, billboards, carpeting and fleet graphics around the world.

We offer a comprehensive assortment of materials, from highly durable vinyl and fine art canvas to lightweight textiles, magnetic materials, and a range of eco-friendly materials. Our printers are all VOC-free and feature the latest green technology and high-resolution print heads. Our large fleet of top-of-the-line UV, Latex, Dye-Sublimation and Archival Pigment printers allows us to offer the right solution for every need and to create high quality graphics at any size, quantity and speed required.

Our wide format printing is complemented by our finishing department that can seam, trim, die cut and weld thousands of graphics quickly and accurately. Our fulfillment and installation teams can then handle everything from nationwide rollouts to major events.

 An industry-leading 29 large format printers enable us to create stunning graphics in any quantity or size to meet the specifications needed for each project, whether for indoor or outdoor, daylight or night, or to last hundreds of years.