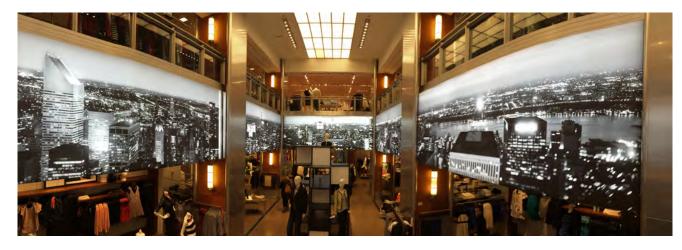

### WIDE FORMAT

In 1993, Duggal became the first company to fully wrap a building in a wide format mural. Since that groundbreaking success, we have led the graphics industry by being the first in the United States or the world to launch numerous wide format presses. We produce retail visuals, banners, building wraps, custom digital wallpaper, vinyl floor graphics, billboards, carpeting and fleet graphics around the world.

We offer a comprehensive assortment of materials, from highly durable vinyl and fine art canvas to lightweight textiles, magnetic materials, and a range of eco-friendly materials. Our printers are all VOC-free and feature the latest green technology and high-resolution print heads. Our large fleet of top-of-the-line UV, Latex, Dye-Sublimation and Archival Pigment printers allows us to offer the right solution for every need and to create high quality graphics at any size, quantity and speed required.

Our wide format printing is complemented by our finishing department that can seam, trim, die cut and weld thousands of graphics quickly and accurately. Our fulfillment and installation teams can then handle everything from nationwide rollouts to major events.

 An industry-leading 29 large format printers enable us to create stunning graphics in any quantity or size to meet the specifications needed for each project, whether for indoor or outdoor, daylight or night, or to last hundreds of years.