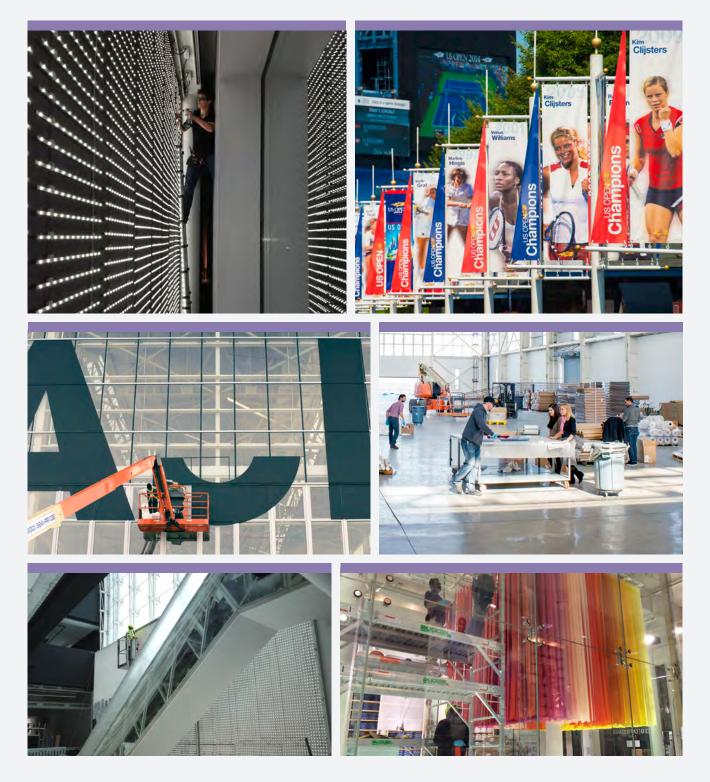

### **EXHIBITIONS AND EVENTS**

Duggal Global Events is a full service event production company with an unparalleled ability to develop, manage and execute your vision. By incorporating development, design, management, print, fabrication and installation anywhere in the world, Duggal seamlessly integrates all elements with visionary creativity for a lasting impact, while also shortening lead times and reducing cost.

Hundreds of museums nationwide include works printed by Duggal. We take great pride in our global reputation as a go-to resource for exhibition design and installation.

The Duggal Greenhouse is a premier venue for any event. Our 35,000-square-foot event space on the Brooklyn banks of the East River features spectacular Manhattan and bridge views, a waterfront patio and bar, catering, secured entry and yacht transportation services.