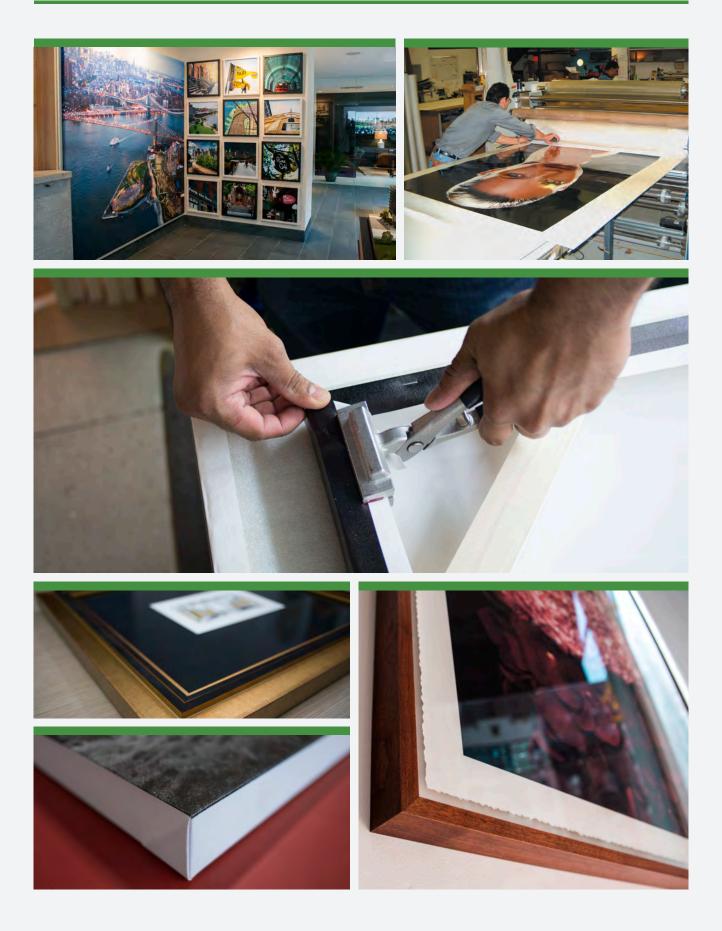

### **MOUNTING, LAMINATION & FRAMING**

Duggal's skilled craftsmen and technical experts handle all aspects of display and print protection with a wide range of lamination, mounting and framing materials and techniques. Our custom mounting includes options from gallery-style plexi and anodized aluminum, to display boards such as Gatorboard and Sintra.

Complementing our mounting department is our artisan-framing department, conveniently located at our 29 W 23rd St headquarters. Hundreds of unique, beautifully-crafted frame options are on display including standard finishes, reclaimed wood and custom welded steel. Duggal can fabricate custom moldings to the exact color and sizing desired.

- Highly experienced craftsmen
- Dozens of substrates for mounting available from foamcore and gatorboard to anodized aluminum, brushed dibond, sintra and plexiglass
- Matte, glossy, and satin laminations available