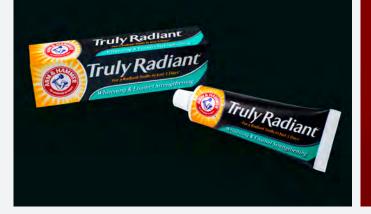

### PACKAGING COMPS

Duggal Packaging Solutions partners with corporate marketers, design studios and advertising agencies to create innovative, eye-catching and cost-effective packaging comps and digital short run packaging for all facets of the consumer packaged goods industry.

Duggal Packaging Solutions produces unique, high-resolution packaging comps with a variety of stocks, custom varnishes and embossing effects. Our packaging team offers more than 50 years of combined industry experience encompassing color management, production and consultancy.

Duggal features 3-D and lenticular flip printed mounted to special lenses utilizing advanced software to create the effect. We also offer dimensional prints with textures and 3-D printed objects.