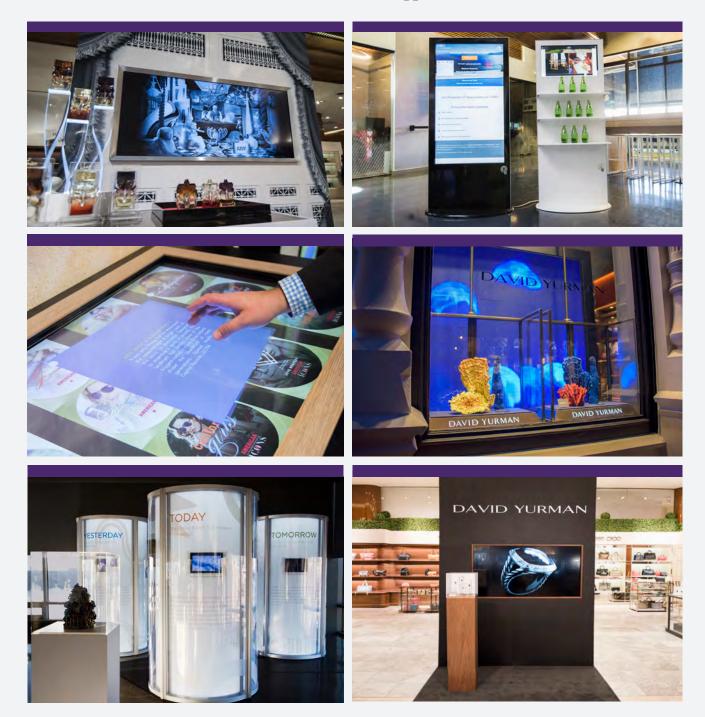

# **DIGITAL SIGNAGE & MULTIMEDIA**

Duggal brings 50 years of experience at the forefront of visual communications and customer engagement to digital signage, display and interactive merchandising.

Duggal provides full service, concept-to-creation displays. From 3D renderings to digital content showcased in custom fabricated fixtures installed and maintained globally. We produce highly customized single installations as well as create and manage dynamic networks of over 1,000 locations.

Our digital team applies their knowledge and experience of the newest technologies in the design of unique multimedia experience packages. We are a value-added distributor for premier screen manufacturers globally and offer many unique and exclusive technologies.

- Digital expertise in everything from electronics and sensors to programming and lighting, working alongside our fabrication team to ensure seamless design-to-display integration with custom video, animation and graphics
- Nationwide installation services

- Broadcast-quality film and video conversion services - including damaged film - into high-end digital mulit-format video transfers
- Custom digital interactive experiences
- Network management, maintenance & support