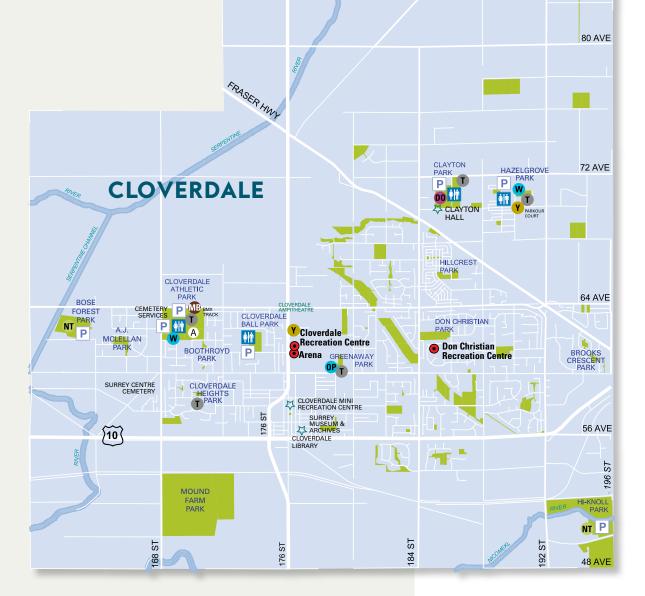

### Welcome

Cloverdale is home to 35 parks, which include everything from the popular Bill Reid Millennium Amphitheatre to lawn bowling courts, an all wheels welcome youth park, BMX park, plus numerous walking trails and athletic destinations to keep you—and even your four-legged friends—active, healthy and happy.

### Our FACILITIES

Cloverdale Recreation Centre
Don Christian Rec Centre
Cemetery Services
Clayton Community Hall
Cloverdale Arena
Cloverdale Library
Cloverdale Mini Rec Centre
Surrey Archives
Surrey Museum

6188 176 Street 604-598-7960 6220 184 Street 604-592-6400 6348 168 Street 604-598-5770 18513 70 Avenue 604-502-6400 6090 176 Street 604-502-6410 17635 58 Avenue 604-502-6400 17671 56 Avenue 604-592-6956

### **NT NATURE TRAILS**

Explore the wetland trails and many rare plants, birds and trees of Hi-Knoll Park-one of the few areas in the Lower Mainland where the beautiful pink fawn lily grows. In the spring, the forest floor is carpeted with wildflowers and the trees are bursting with new green. Follow the trails and they will lead you to a bridge over Anderson Creek, a salmon-bearing stream.

### **OP** OUTDOOR POOLS

Make a splash at Greenway Outdoor Pool in Cloverdale. Open during the summer months only. Check online for dates and operating hours.

### **MOUNTAIN BIKING**

Located at the northwest corner of Cloverdale Athletic Park, the Cloverdale Athletic BMX Park is a great destination for novice to intermediate riders. The facility includes a pump track, BMX half-track, snake run, jumps and freestyle area.

### Y YOUTH PARKS

Cloverdale offers two actionpacked youth parks: The new Hazelgrove Park is home to a basketball court and Surrey's first purpose-built parkour course, while Cloverdale Youth Park features a sports plaza and bowl, a basketball/ball hockey court and outdoor social space.

### 00 DOG OFF-LEASH PARKS

Clayton Dog Off-Leash Park is the first dog park in Surrey to be fully fenced with separate large and small dog areas providing a total enclosed area of I.25 hectares.

### **W** WATER PARKS

Splash, play and picnic at one of two water parks featuring a variety of spray features, nearby tables and shelters. Located at Cloverdale Athletic Park and the new Hazelgrove Park, sprayers are activated by push buttons when it is warmer than 20 degrees Celsius.

### **T** TENNIS COURTS

Plan a match at any one of Cloverdale's outdoor tennis courts, some of which are lit for use until 10:30pm. See map for locations.

RECREATION CENTRES

₩ co

COMMUNITY HALLS & CENTRES