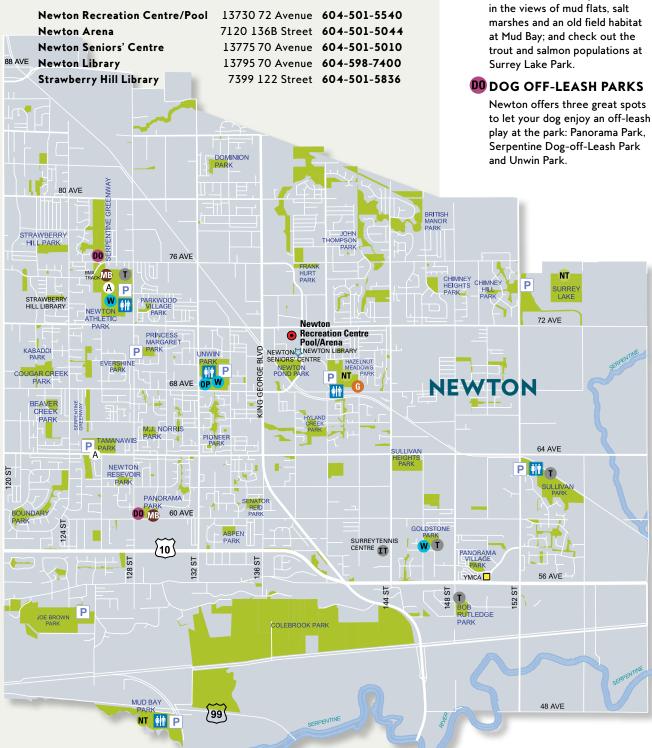

### **NEWTON**

| Newton Recreation Centre/Pool | 13/30 /2 Avenue  | 604-501-5540 |
|-------------------------------|------------------|--------------|
| Newton Arena                  | 7120 136B Street | 604-501-5044 |
| Newton Seniors' Centre        | 13775 70 Avenue  | 604-501-5010 |
| Newton Library                | 13795 70 Avenue  | 604-598-7400 |
| Strawberry Hill Library       | 7399 122 Street  | 604-501-5836 |
| Surrey Tennis Centre*         | 589I 144 Street  | 778-598-7960 |
| Tong Louie Family YMCA*       | 14988 57 Avenue  | 604-575-9622 |

### Welcome

Explore more than 60 parks and the many outdoor recreation opportunities in Newtonfrom the trails around Surrey Lake and shoreline views at Mud Bay to the athletic facilities at Newton Athletic Park, you'll discover something fun and active for the whole family.

### Our FACILITIES

### **Recreational Opportunities**

In addition to our indoor recreational facilities, the City of Surrey offers a wide variety of outdoor recreational opportunities. Get out and explore our nature trails and gardens, public tennis courts, youth parks, water parks, bike trails and more and stay active for life.

### **NT NATURE TRAILS**

Bring your binoculars and a sense of adventure as you discover the many inspiring nature trails and wildlife throughout Newton. Watch for Steller's Jays and Brown Creepers along the I.6 kilometre nature trail at Hazelnut Meadows Community Park; take

#### GARDENS

#### **Community Gardens**

Hazelnut Meadows Community Garden measures around 2,000 square metres, or about a half acre in size. At the centre of the gardens, you'll find a starter greenhouse used to sprout seedlings and grow delicate vegetables.

### **MB**MOUNTAIN BIKING

Be sure to check out the kid-friendly pump track at Panorama Park, as well Action BMX. Built to international racing standards, Action BMX is co-managed City of Surrey and BC Hydro lands. Users, including Olympic athletes, come from throughout the Lower Mainland and Fraser Valley.

### W WATER PARKS

In addition to the new spray features at the south end of Unwin Park, you'll also find an outdoor pool and playground. Goldstone Park offers a large water park and playground, plus two soccer fields, tennis courts, a walking path and a basketball court.

### OP OUTDOOR POOLS

Enjoy a free dip at Newton's Unwin Pool. Check online for dates and operating hours. Open during the summer months only.

### **T** TENNIS

### **OUTDOOR COURTS**

For a great workout, visit any one of the public outdoor tennis courts located throughout Newton. Some are lit for night time use until 10:30 pm. See map for locations.

### II INDOOR COURTS

Newton is home to the new Surrey Tennis Centre featuring six-year round in courts and six outdoor clay courts. For information and to register for tennis programs, call 778-59I-2880 or visit www.surreytenniscentre.com

RECREATION CENTRES

COMMUNITY HALLS & CENTRES

ARTIFICIAL TURF FIELDS

VEHICLE PARKING