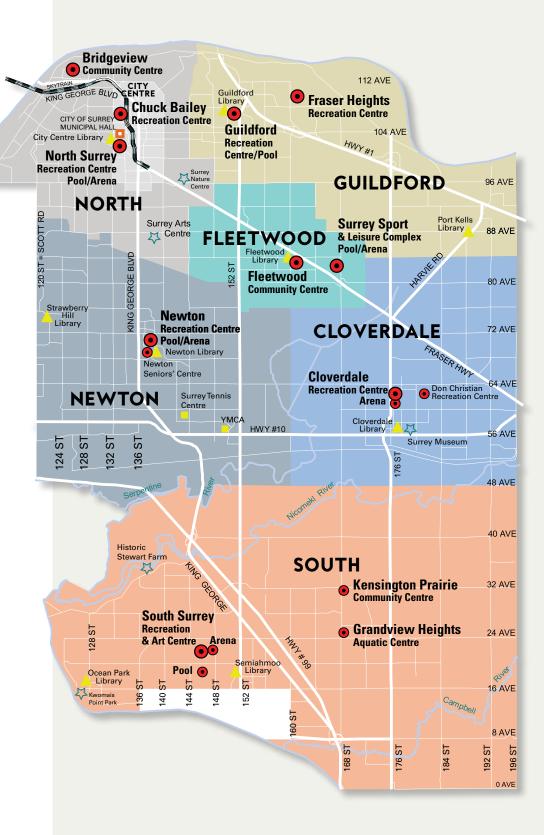

### City of Surrey is divided into six town centres.

Each of these Town Centres has a variety of recreational facilities. Throughout the seasons we also run a number of our programs at satellite locations. Please confirm program location at the time of registration. For a complete listing of our facilities, parks, amenities and programs visit our website. For facility rental spaces go to www.surrey.ca/rentals

#### **CLOVERDALE**

| Cloverdale Recreation Centre | 6188 176 Street  | 604-598-7960 |
|------------------------------|------------------|--------------|
| Don Christian Rec Centre     | 6220 184 Street  | 604-502-6400 |
| Clayton Community Hall       | 18513 70 Avenue  | 604-502-6400 |
| Cloverdale Arena             | 6090 176 Street  | 604-502-6410 |
| Cloverdale Library           | 5642 176A Street | 604-598-7320 |
| Cloverdale Mini Rec Centre   | 17635 58 Avenue  | 604-502-6400 |
| Surrey Archives              | 17671 56 Avenue  | 604-502-6459 |
| Surrey Museum                | 17710 56A Avenue | 604-592-6956 |

#### **FLEETWOOD**

Fleetwood Community Centre 15996 84 Avenue 604-501-5030 Surrey Sport & Leisure Complex 16555 Fraser Hwy 604-501-5950 Fleetwood Library 15996 84 Avenue 604-598-7340

### **GUILDFORD**

| Fraser Heights Recreation Centre       | e 10588 160 Street | 604-592-6920 |
|----------------------------------------|--------------------|--------------|
| <b>Guildford Recreation Centre/Poo</b> | 115105 105 Avenue  | 604-502-6360 |
| Guildford Library                      | 15105 105 Avenue   | 604-598-7360 |
| Port Kelle Library                     | 18885 88 Avenue    | 604-598-7440 |

### **NEWTON**

| Newton Recreation Centre/Pool | 13/30 /2 Avenue  | 604-501-5540 |
|-------------------------------|------------------|--------------|
| Newton Arena                  | 7120 136B Street | 604-501-5044 |
| Newton Seniors' Centre        | 13775 70 Avenue  | 604-501-5010 |
| Newton Library                | 13795 70 Avenue  | 604-598-7400 |
| Strawberry Hill Library       | 7399 122 Street  | 604-501-5836 |
| Surrey Tennis Centre*         | 589I 144 Street  | 778-598-7960 |
| Tong Louie Family YMCA*       | 14988 57 Avenue  | 604-575-9622 |

### **NORTH SURREY**

| <b>Bridgeview Community Ce</b>   | <b>ntre</b> 11475 126A Street | 604-592-7081  |
|----------------------------------|-------------------------------|---------------|
| <b>Chuck Bailey Recreation C</b> | <b>Centre</b> 13458 107A Ave  | 604-598-5898  |
| North Surrey Recreation          |                               |               |
| Centre/Arena/Pool                | 10275 City Parkway            | 604-502-6300  |
| City of Surrey Municipal H       | <b>all</b> 13450 104 Avenue   | 604-591 -4011 |
| Bear Creek Pavilion              | 13750 88 Avenue               | 604-502-6385  |
| City Centre Library              | 10350 University Drive        | 604-598-7420  |
| Surrey Arts Centre               | 13750 88 Avenue               | 604-501-5566  |
| Surrey Nature Centre             | 14225 Green Timbers Way       | 604-502-6065  |

### **SOUTH SURREY**

| 300 III 30KKE I                       |                        |              |
|---------------------------------------|------------------------|--------------|
| South Surrey Recreation & Arts Centre | 14601 20 Avenue        | 604-592-6970 |
| Grandview Heights Aquatic             | Centre 16855 24 Avenue | 604-590-7800 |
| South Surrey Arena                    | 2199 148 Street        | 604-502-6200 |
| South Surrey Indoor Pool              | 14655 17 Avenue        | 604-502-6220 |
| Elgin Centre                          | 3530 144 Street        | 604-592-6970 |
| Elgin Hall                            | 14250 Crescent Road    | 604-591-4819 |
| Historic Stewart Farm                 | 13723 Crescent Road    | 604-592-6956 |
| Kensington Prairie                    |                        |              |
| Community Centre                      | 16824 32 Avenue        | 604-592-2606 |
| Kwomais Point Park                    | 1367 128 Street        | 604-591-4819 |
| Meridian Centre                       | 2040 150 Street        | 604-592-6970 |
| Ocean Park Library                    | 12854 17 Avenue        | 604-502-6304 |
| Semiahmoo Library                     | 1815 152 Street        | 604-592-6900 |
| Sunnyside Hall                        | 1845 154 Street        | 604-591-4819 |
|                                       |                        |              |