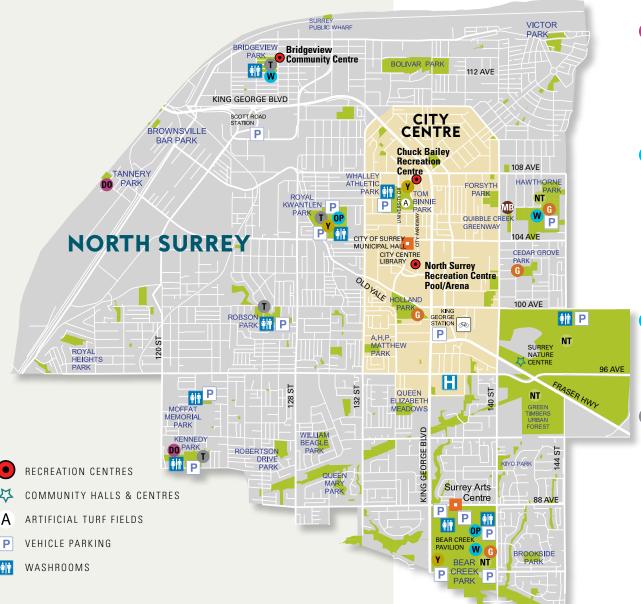

### Welcome

You may be surprised to learn that North
Surrey, including City Centre, has 39 different
parks and outdoor facilities! From the forest
trails and fishing lake in Green Timbers Urban
Forest, to the river views and sandy beach
at Brownsville Bar, there is no shortage of
outdoor fun to be had in Surrey's hub!

### Our FACILITIES

11475 126A Street 604-592-7081 **Bridgeview Community Centre** 13458 107A Ave 604-598-5898 **Chuck Bailey Recreation Centre North Surrey Recreation** Centre/Arena/Pool 10275 City Parkway 604-502-6300 13450 104 Avenue 604-591-4011 City of Surrey Municipal Hall 13750 88 Avenue 604-502-6385 **Bear Creek Pavilion** City Centre Library 10350 University Drive 604-598-7420 13750 88 Avenue 604-501-5566 **Surrey Arts Centre** Surrey Nature Centre 14225 Green Timbers Way 604-502-6065

#### **Horticultural Gardens**

Explore the gardens in Bear Creek Park, including specialty floral, ornamental grass and shade garden beds, or marvel at the various horticultural beds in Holland Park.

#### **Community Gardens**

The Cedar Grove Organic Community Garden is at the northwest corner of Cedar Grove Park in Whalley. Drop by to explore the seasonal plantings and to chat with the local gardeners.

### **NT NATURE TRAILS**

Spot an owl or an eagle's nest and watch for returning salmon at Bear Creek Park; discover the wetlands, grassland meadows, marsh and lake at Green Timbers Urban Forest Park; or take in the diverse habitats at Hawthorne Park

### MOUNTAIN BIKING

Quibble Creek Greenway features a small pump trail, which is great for honing skills like cornering and jumping.

### Y YOUTH PARKS

North Surrey is home to three youth parks-Kwantlen Youth Park, Chuck Bailey Youth Park and Bear Creek Youth Park-offering a variety of skateboard and BMX features for all skill levels.

### **100** DOG OFF-LEASH PARKS

Both Kennedy Park and Tannery Road Park in North Surrey offer dog off-leash areas with plenty of space to roam and play. Before you unleash your dog in the designated park space, please remember the off-leash etiquette.

### **W** WATER PARKS

Bridgeview Park, Bear Creek Park and Hawthorne Park spray parks are activated by push buttons when it is warmer than 20 degrees Celsius. Both areas offer many additional amenities, such as walking paths, sports fields and picnic areas. In the summer, don't miss Bear Creek Park's train and mini golf facility.

### **OP** OUTDOOR POOLS

Enjoy a free public swim or book your summer swimming lessons at Kwantlen Outdoor Pool. Check online for dates and operating hours.

### TENNIS COURTS

Check out the public outdoor tennis courts located throughout North Surrey and City Centre. Some are lit for night time use until 10:30 pm. See map for locations.