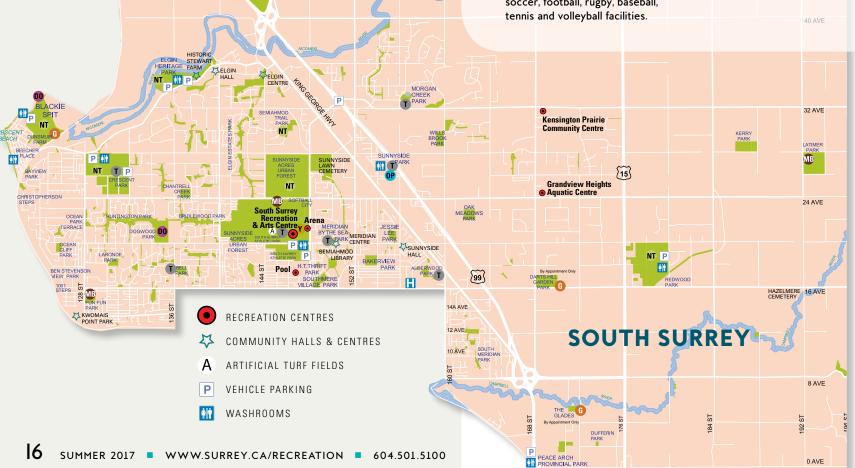

### **SOUTH SURREY**

| 300 III 30KKE I                       |                        |              |
|---------------------------------------|------------------------|--------------|
| South Surrey Recreation & Arts Centre | 14601 20 Avenue        | 604-592-6970 |
| Grandview Heights Aquatic             | Centre 16855 24 Avenue | 604-590-7800 |
| South Surrey Arena                    | 2199 148 Street        | 604-502-6200 |
| South Surrey Indoor Pool              | 14655 17 Avenue        | 604-502-6220 |
| Elgin Centre                          | 3530 144 Street        | 604-592-6970 |
| Elgin Hall                            | 14250 Crescent Road    | 604-591-4819 |
| Historic Stewart Farm                 | 13723 Crescent Road    | 604-592-6956 |
| Kensington Prairie                    |                        |              |
| Community Centre                      | 16824 32 Avenue        | 604-592-2606 |
| Kwomais Point Park                    | 1367 128 Street        | 604-591-4819 |
| Meridian Centre                       | 2040 150 Street        | 604-592-6970 |
| Ocean Park Library                    | 12854 17 Avenue        | 604-502-6304 |
| Semiahmoo Library                     | 1815 152 Street        | 604-592-6900 |
| Sunnyside Hall                        | 1845 154 Street        | 604-591-4819 |
|                                       |                        |              |

### Owr FACILITIES

| South Surray                          |                       |              |
|---------------------------------------|-----------------------|--------------|
| South Surrey Recreation & Arts Centre | 14601 20 Avenue       | 604-592-6970 |
| Grandview Heights Aquatic Co          | entre 16855 24 Avenue | 604-590-7800 |
| South Surrey Arena                    | 2199 148 Street       | 604-502-6200 |
| South Surrey Indoor Pool              | 14655 17 Avenue       | 604-502-6220 |
| Elgin Centre                          | 3530 144 Street       | 604-592-6970 |
| Elgin Hall                            | 14250 Crescent Road   | 604-591-4819 |
| Historic Stewart Farm                 | 13723 Crescent Road   | 604-592-6956 |
| Kensington Prairie                    |                       |              |
| Community Centre                      | 16824 32 Avenue       | 604-592-2606 |
| Kwomais Point Park                    | 1367 128 Street       | 604-591-4819 |
| Meridian Centre                       | 2040 150 Street       | 604-592-6970 |
| Ocean Park Library                    | 12854 17 Avenue       | 604-502-6304 |
| Semiahmoo Library                     | 1815 152 Street       | 604-592-6900 |
| Sunnyside Hall                        | 1845 154 Street       | 604-591-4819 |
| SERP                                  | ENTIME                |              |