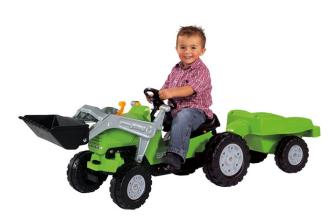

### **BIG JIMMY LOADER**

Tractor with precision chain drive and trailer, Adjustable seat, trailer coupling in front and back with a mobile loader bucket.