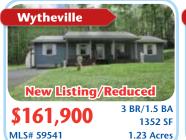

\$169,900 2 BR/2 BA 1732 SF 0.50 Acre

\$169,900 11BR/3BA 6378 SF 0.66 Acres Historical Hotel

\$169,900 3BR/1.5BA 1,650 SF MLS# 58687 0.23 Acres

\$169,000 3BR/2BA 1866 SF MLS# 54783 1.03 Acres

\$159,900 3BR/1.5BA 2257 SF MLS# 59030 0.40 Acres