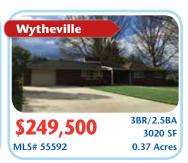

#### Select Real Estate Inc.

www.SelectCB.com • 276-228-2030

\$239,900 5 BR/3 BA 3120 SF MLS# 0.34 Acres

\$235,000 2 BR/2 BA 1824 SF MLS# 57461 9 Acres

\$229,500 3 BR/2 BA 2874 SF MLS# 57889 6.15 Acres

\$220,000 3 BR/3 BA 2000 SF MLS# 59173 0.58 Acres