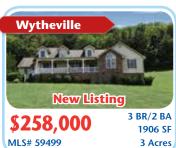

Wytheville 5 BR/3.5 BA \$329,000 3365 SF MLS# 58107 1.82 Acres

& The Most Experienced Real Estate Brand - Globally. Put Our Expertise to Work For You.

3BR/2.5BA \$328,000 2,292 SF MLS# 58722 0.85 Acres

4BR/2BA \$325,000 1858 SF MLS# 51864 1.38 Acres