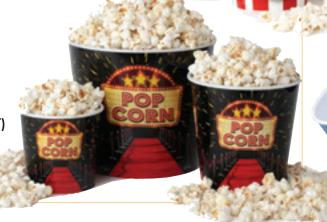

## Classic Striped Popcorn Tub

Item #44094 JUMBO RED/WHITE (8 QT)
Item #44095 LARGE RED/WHITE (2 QT)
Item #44096 SMALL RED WHITE (1.25 QT)
Item #44097 JUMBO BLACK/WHITE (8 QT)
Item #44098 LARGE BLACK/WHITE (2 QT)
Item #44099 SMALL BLACK WHITE (1.25 QT)