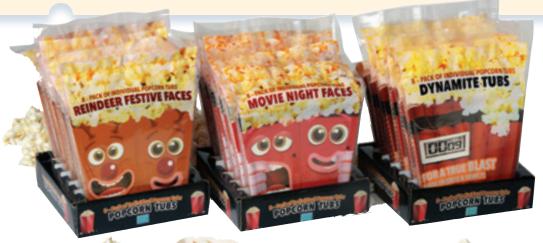

## Pop-Open Popcorn Tubs

For the ultimate at-home popcorn experience, these cardboard popcorn tubs fold flat for easy storage then open with a flat bottom. These fun popcorn tubs retail at a low price point for easy add on sale opportunities. They come packaged in a convenient 8 pack and can be easily merchandised on the shelf in the 12 count display tray or on a clip strip.

Item #17002D MOVIE NIGHT FACES POP-OPEN POPCORN TUB
Item #17003D DYNAMITE POP-OPEN POPCORN TUB
Item #17005D REINDEER CHEER POP-OPEN POPCORN TUB
Case Pack 12