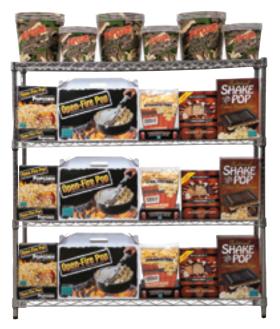

Outdoor Popcorn Poppers Open Fire Pop

PERFECT FOR GRILLS, FIRE PITS AND CAMPFIRES

## Premium Open-Fire Pop™ Popcorn Popper Set

Stock this unique popper that takes the nostalgia of the Whirley-Pop outdoors for that old time, open-fire, shake-and-pop experience. Works with campfires, grills or fireplaces. The long handle telescopes in and out for easy storage.

#### Item #27005-4PK

Case Pack 4

Each sale unit includes:

- 4-quart black Open-Fire Pop Popcorn Popper
- Removeable, telescoping handle that adjusts to desired length for maximum comfort while popping
- 3 All-Inclusive Open Fire Pop Popping Kits
- Instruction Guide