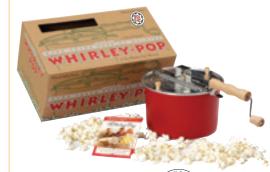

## Keep customers coming with The Original – now better than ever!

Wabash Valley Farms' world-famous Whirley-Pop Stovetop Popcorn Popper is geared up to pop off your shelves for maximum merchandising appeal and faster sell-through than ever before.

- EVERY KERNEL POPS The patented hand-crank mechanism continuously stirs the corn to evenly distribute the oil and prevent burning.
- MAXIMUM FLUFFINESS Steam vents allow moisture to escape so each kernel pops light and crispy up to 42 times its original size.
- SERVES THE ENTIRE FAMILY The durable aluminum pan makes up to six guarts.
- SAFE TO USE The hardwood handle stays cool and keeps hands away from steam and heat.
- EASY CLEANUP Just pop the lid and wipe the inside with a paper towel.

## Original Whirley-Pop<sup>TM</sup> in Vibrant Red Retail **Packaging**

Features the Original Whirley-Pop Stove-top Popcorn Popper, in traditional silver. Includes a Real Theater All-Inclusive Popping Kit making it convenient for customers to start popping and encourages repeat popcorn sales.

#### Item #25008A

Case Pack 6

Each sale unit includes:

- 6-quart silver Whirley-Pop
- 1 All-Inclusive Real Theater Popping Kit
- Instruction Guide
- 25-year warranty registration offer