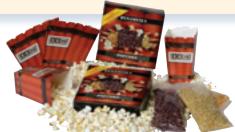

## Dynamite Gift Set

Snack time really pops with an explosion of flavor. Each set includes 3 delicious gourmet popcorn varieties (12.5 oz each): Bursting Big & Yellow, Exploding White, and Rockin/Red. For a countdown to snack time delight, the 4 pop-open tubs resemble real sticks of dynamite and even have a realistic count-down timer printed on them! Tubs fold flat for storage and each holds up to 32 oz of popped popcorn.

Item #45053

Case Pack 8