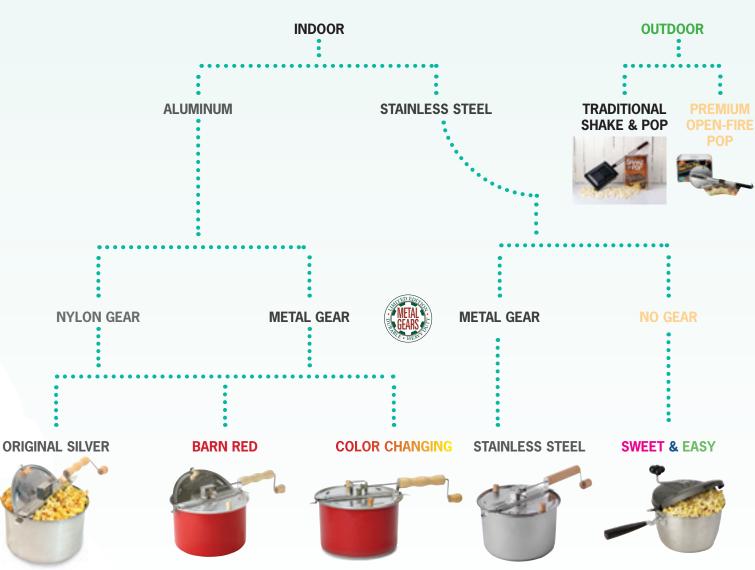

## Stainless Steel Popcorn Poppers

PERFECTLY DESIGNED TO HANDLE THICK, OOEY, GOOEY RECIPES... AND. OF COURSE, MAKES GREAT MOVIE THEATER STYLE POPCORN!

### Original Whirley-Pop<sup>TM</sup> in Stainless Steel

Introducing the all new Stainless Steel Whirley-Pop. This is the same "every kernel pops", makes "great tasting popcorn" popper as the original Whirley-Pop, but designed for our addicted, can't get enough Whirley-Pop popcorn popper users that require a heavier duty popper to withstand their daily (sometimes twice a day) usage.

### Metal Gear Whirley-Pop™

Looking for stronger gears to handle thicker, gooier recipes with ease? The Whirley-Pop is now available with heavy duty, die-cast metal gears.

### The Color Changing Whirley-Pop™

Thinking of ways to make the Whirley-Pop the ultimate fun factor experience, we knew a color changing pan was the way to go. It is thermal activated so as the pan heats up it will start changing colors at the bottom, going from red to yellow until the entire pan is yellow! Once done popping, simply set it aside to cool and within a few minutes the pan will turn back to solid red and be ready-to-use all over again.

## Sweet & Easy™ Snack Machine

Add some big time fun to your shelves with the Sweet & Easy™ Snack Machine. With its heavy-duty. direct-drive crank (notice there are no gears), extra thick anodized lid and durable stainless steel pan featuring an encapsulated aluminum disk for even heat distribution, makes this machine a treat makers best friend. Your customers can have fun creating the gooeyest of popcorn combinations with all kinds of sweet and spicy mix-ins, roasted nuts and perfect popcorn too.

## Premium Open-Fire Pop™ Popcorn Popper Set

Stock this unique popper that takes the nostalgia of the Whirley-Pop outdoors for that old time, open-fire, shake-and-pop experience. Works with campfires, grills or fireplaces. The long handle telescopes in and out for easy storage.

### Traditional Shake & Pop Popcorn Popper

The nostalgic packaging and high impact graphics will ensure maximum stopping power. This outdoor popper is an excellent addition to your spring line of camping, tailgating, patio, BBQ and grilling products.