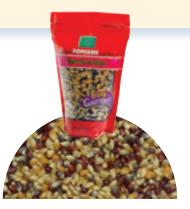

### Gourmet Popping Corn Varieties

We highly recommend these can't-miss treats. The "Fresh from the Farm" gourmet popping corn is a high quality popcorn that is specifically grown in the Midwest Corn Belt for tenderness and taste. These gourmet varieties are available in 8\* unique varieties and colors. They range from small and hulless to big and fluffy. The NEW 2 lb. popping corn packaging offers a gusseted bottom for easier merchandising and a convenient resealable bag to ensure popping corn freshness for the consumer.

Item #42501

Item #42500 VINTAGE RED **SWEET BABY BLUE** Item #42502 FLAVORFUL MEDLEY Item #42504 PURPLE

Item #42503 BABY WHITE Item #42506 BIG & YELLOW Case Pack 12

Item #42507 TENDER & WHITE Item #42508 EXTRA LARGE CARAMEL