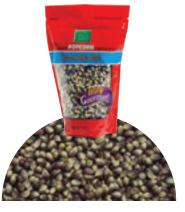

#### SWFFT BABY BLUF

This popcorn features light blue colored kernels that carry a subtly sweet smell while popping. Uniquely, there may be a very slight hint of sweetness in the taste. The kernel will pop into a medium to large, fluffy and tender piece of popcorn. These beautiful blue kernels will not retain their color when popped, but instead will pop into a brilliant white piece of popcorn.