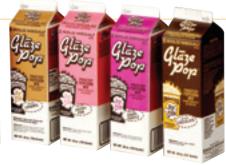

### Popcorn Glazes

This great-tasting sweet treat is easy to make with Glaze Pop™ and the genuine Whirley-Pop Popcorn Popper! One package makes 5 to 7 batches of fresh, sweet popcorn.

Item #77401 CARAMEL Item #77402 Item #77404

**CHOCOLATE CHERRY PINK** 

Item #77405 tem #77406 Item #77407 **GRAPE BLUE RASPBERRY RED CINNAMON** 