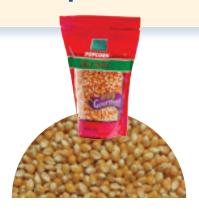

### Gourmet Popping Corn Varieties

We highly recommend these can't-miss treats. The "Fresh from the Farm" gourmet popping corn is a high quality popcorn that is specifically grown in the Midwest Corn Belt for tenderness and taste. These gourmet varieties are available in 8\* unique varieties and colors. They range from small and hulless to big and fluffy. The NEW 2 lb. popping corn packaging offers a gusseted bottom for easier merchandising and a convenient resealable bag to ensure popping corn freshness for the consumer.

Item #42501

Item #42500 VINTAGE RED **SWEET BABY BLUE** Item #42502 FLAVORFUL MEDLEY Item #42504 PURPLE

Item #42503 BABY WHITE Item #42506 BIG & YELLOW Case Pack 12

Item #42507 TENDER & WHITE Item #42508 EXTRA LARGE CARAMEL