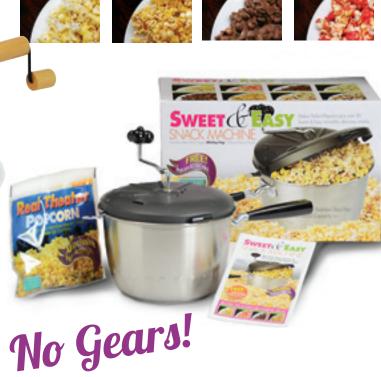

## Sweet & Easy™ Snack Machine

Add some big time fun to your shelves with the Sweet & Easy™ Snack Machine. With its heavy-duty. direct-drive crank (notice there are no gears), extra thick anodized lid and durable stainless steel pan featuring an encapsulated aluminum disk for even heat distribution, makes this machine a treat makers best friend. Your customers can have fun creating the gooeyest of popcorn combinations with all kinds of sweet and spicy mix-ins, roasted nuts and perfect popcorn too.

#### Item #21000

Case Pack 6

- 6-quart stainless steel Sweet & Easy Snack Machine
- 1 All-Inclusive Real Theater Popping Kit
- Instructions and Recipe/Snack Guide
- 25-year warranty registration offer