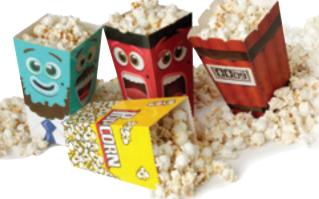

## **Animated Popcorn Tubs**

These tubs take snacking to a new level. The interactive faces, and moving hand in the popcorn make them an irresistible tub on your shelf.

Item #45068 3

3D HAND POPCORN TUB

Item #45069

3D MOVIE NIGHT FACESPOPCORN TUB