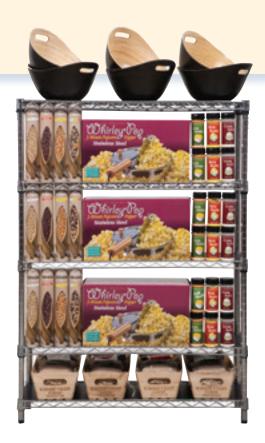

## Stainless Steel Popcorn Poppers

PERFECTLY DESIGNED TO HANDLE THICK, OOEY, GOOEY RECIPES... AND. OF COURSE, MAKES GREAT MOVIE THEATER STYLE POPCORN!

### Original Whirley-Pop<sup>TM</sup> in Stainless Steel

Introducing the all new Stainless Steel Whirley-Pop. This is the same "every kernel pops", makes "great tasting popcorn" popper as the original Whirley-Pop, but designed for our addicted, can't get enough Whirley-Pop popcorn popper users that require a heavier duty popper to withstand their daily (sometimes twice a day) usage.

## Stainless Steel