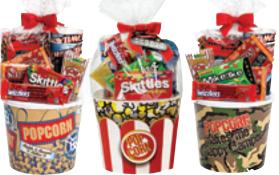

## Wrapped & Ready-To-Give Gift Set

Big, bold and bright graphics on these reusable popcorn tubs create a unique, readyto-give gift that is sure to get your customer's attention. Choose between 3 versions of these attractively displayed and themed gift sets. Every set comes wrapped in cello and topped with a coordinating "bow." A perfect gift for the entire family.

Item #45070 Case Pack 4

Item #45064 NOSTALGIC POPCORN GIFT SET NIGHT AT THE MOVIES POPCORN GIFT SET Item #45063 HAPPY CAMPER POPCORN GIFT SET

Special Order