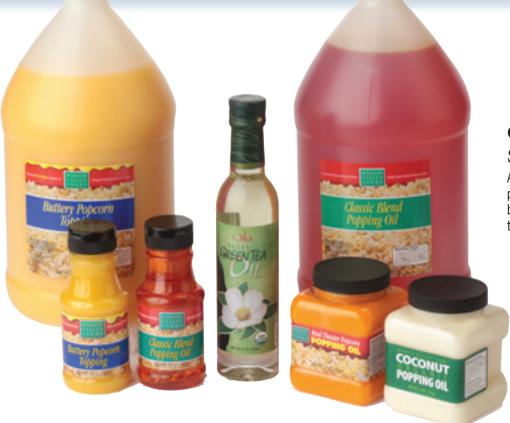

## Classic Popcorn **Seasoning Collection**

A key ingredient to making great tasting popcorn is a premium popping oil. Choose between 3 great selling oils and don't forget to top it off with the butter!

#### **BUTTERY POPCORN TOPPING**

If there's one extra no customer can refuse, it's this delicious topping that's bursting with butter flavor.

Item #77262 8-07.

Case Pack 18

1 Gallon Item #77421 Case Pack 4

#### **CLASSIC BLEND POPPING OIL**

A classic blend of premium coconut oil and corn oil, with 65% less fat than pure coconut oil and no trans fats.

Item #77271-3 3-oz. Case Pack 12

Item #77271 8-07.

Case Pack 18

#### **REAL THEATER COCONUT POPPING OIL**

Premium quality coconut oil that serves as a key ingredient in mastering the taste of real movie theater popcorn. No trans fat.

Item #77267 16-07.

Case Pack 12

30-oz. New! Item #77278 Case Pack 6

#### ORGANIC COCOCUT OIL

The perfect healthy alternative for popping delicious popcorn. A select organic oil that is gluten free, cholesterol free, preservative free, non GMO, vegan and Kosher.

**Item #77276** 16-oz. Case Pack 12