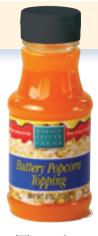

## **Buttery Topping**

Use Movie Theater Style Buttery Topping on your popcorn today. All you have to do is drizzle this buttery topping onto your freshly made popcorn to add the warm, buttery goodness to your favorite popcorn. 8oz.

#### Item #77262

Case Pack 18