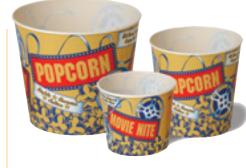

## Nostalgic Movie Night Theme Popcorn Tub

Item #A45064 JUMBO (8 QT)
Item #B45064 LARGE (2 QT)
Item #C45064 SMALL (1.25 QT)

Case Pack 24

## **Animated Popcorn Tubs**

These tubs take snacking to a new level. The interactive faces, and moving hand in the popcorn make them an irresistible tub on your shelf.

Item #45068 3

3D HAND POPCORN TUB

Item #45069

3D MOVIE NIGHT FACESPOPCORN TUB