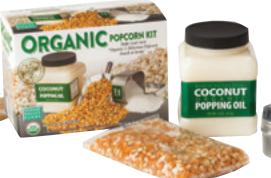

## Do It Yourself (DIY) **Organic Popcorn Set**

Reinvent your classic popcorn snack using 3 simple ingredients: Premium, Organic Coconut Popping Oil, Tender & Delicious Yellow Organic Popping Corn, All Natural. Extra Fine Sea Salt

Item #43910H

Case Pack 8