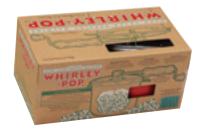

## Original Whirley-Pop™ in Rustic, Nostalgic **Packaging**

An attractive, nostalgic approach for merchandising the Original Whirley-Pop. Includes 2 cut-out windows to allow consumers to view the lid of the Whirley-Pop and the pan color.

### Item #22000 Item #22000MG METAL GEAR

**NYLON GEAR** 

Case Pack 6

- 6-guart silver Whirley-Pop
- Instruction Guide
- 25-year warranty registration offer