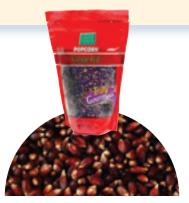

#### FLAVORFUL MEDLEY

These gourmet colored popcorn kernels are as pretty to look at as they are flavorful and fun to eat! When popped, the kernels do not retain their color. Instead, the mix of red, blue, white and yellow kernels each offer their own unique taste for a flavorful blend. So have fun sending your taste buds into overdrive.

#### VINTAGE RED

These tiny kernels come packed full of flavor and lots of crunch; some even describe as having a slightly nutty flavor. These distinctive deep red kernels will not retain their color, but will pop into a brilliant white, smaller and tighter piece of popcorn when compared to the movie theater style.