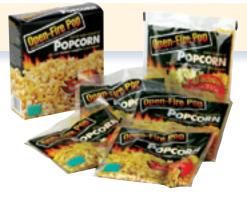

Outdoor Popcorn Poppers Open Fire Pop

PERFECT FOR GRILLS, FIRE PITS AND CAMPFIRES

## Premium Open-Fire Pop™ Popcorn Popper Set

Stock this unique popper that takes the nostalgia of the Whirley-Pop outdoors for that old time, open-fire, shake-and-pop experience. Works with campfires, grills or fireplaces. The long handle telescopes in and out for easy storage.

#### Item #27005-4PK

Case Pack 4

Each sale unit includes:

- 4-quart black Open-Fire Pop Popcorn Popper
- Removeable, telescoping handle that adjusts to desired length for maximum comfort while popping
- 3 All-Inclusive Open Fire Pop Popping Kits
- Instruction Guide