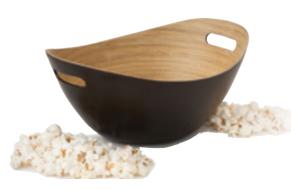

### **Charcoal Bamboo** Popcorn Bowl

This bowl is meticulously handcrafted from 100% bamboo into a contemporary but functional design. The outside of the bowl is tastefully stained to add color and style, but yet delicately applied to allow the natural grain to be displayed.

Item #44301 CHARCOAL

Case Pack 12