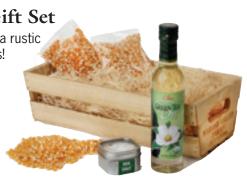

#### Item #43608

Case Pack 28

Organic Popcorn Wooden Crate Gift Set

A delicious & healthy gift choice, packed beautifully in a rustic wooden crate - sure to delight gourmet popcorn lovers! Each set includes Organic Oil, two 8 oz. bags of fresh from the farm Organic Popcorn Kernels and 3 oz. All Natural Extra Fine Sea Salt. Wrapped and ready to give, this is a perfect choice!

Item #45067 8 OZ. GREEN TEA OIL Item #45077 16 OZ. ORGANIC COCONUT OIL