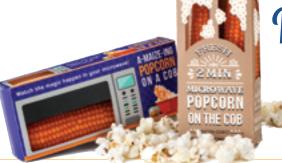

### Popcorn on the Cob

We took our most loved popcorn kernel, Big & Yellow, and made it even better! This packaging is 8oz. in size, making it a very easy add-on sale. With a low retail selling price, it makes it impossible for a customer to say no. This popcorn comes from the heart of the corn belt, and the packaging features a Grown in USA stamped logo...

Item #42518 Case Pack 12