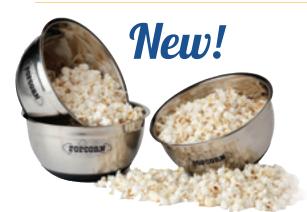

### **Stainless Steel** Popcorn Bowl

The sleek stainless steel is completed with a non-slip black base, large rim and coordinating "popcorn" graphics, providing beauty and style while still being functional and a standout in any kitchen. 8-quarts.

Item #44303

Case Pack 12