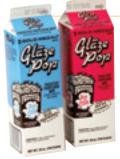

### Popcorn Glazes

This great-tasting sweet treat is easy to make with Glaze Pop™ and the genuine Whirley-Pop Popcorn Popper! One package makes 5 to 7 batches of fresh, sweet popcorn.

Item #77401 CARAMEL Item #77402 Item #77404

**CHOCOLATE CHERRY PINK** 

Item #77405 tem #77406 Item #77407 **GRAPE BLUE RASPBERRY RED CINNAMON** 