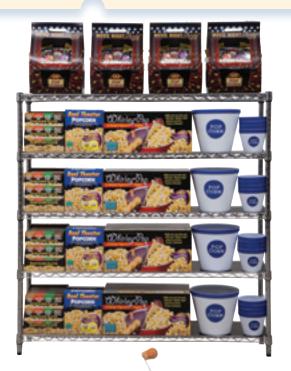

## Success on-the-Shelf

STARTS WITH THE RIGHT POPCORN POPPER

## Product and new packaging made to move.

- Brand graphics and new high-visibility packaging help the box get noticed, picked up and purchased.
- Attention-grabbing graphics point to special offers in box, including FREE popping corn and a FREE 25-year warranty.
- "3-minute Popcorn Popper" tagline sells convenience.

## The Original Whirley-Pop™

## Original Whirley-Pop<sup>TM</sup> in Vibrant Red Retail **Packaging**

Features the Original Whirley-Pop Stove-top Popcorn Popper, in traditional silver. Includes a Real Theater All-Inclusive Popping Kit making it convenient for customers to start popping and encourages repeat popcorn sales.