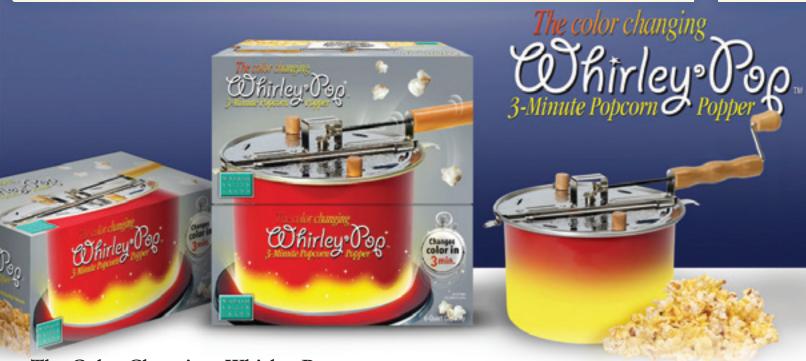

## Color Changing Whirley-Pop™

### The Color Changing Whirley-Pop™

Thinking of ways to make the Whirley-Pop the ultimate fun factor experience, we knew a color changing pan was the way to go. It is thermal activated so as the pan heats up it will start changing colors at the bottom, going from red to yellow until the entire pan is yellow! Once done popping, simply set it aside to cool and within a few minutes the pan will turn back to solid red and be ready-to-use all over again.

The secret to great tasting, hot and crispy popcorn still lies in the patented "crank & stir" mechanism that continuously moves the popcorn around, evenly distributing oil while preventing popcorn from burning.

## **Color Changing** Whirley-Pop™ Box Packaging

#### Item #26010

Case Pack 6

Each sale unit includes:

- 6-quart vibrant red color changing Whirley-Pop
- Color changing pan. Changes with heat from red to yellow
- 1 All-Inclusive Real Theater Popping Kit
- Instructions and Recipe
- 25-year warranty registration offer