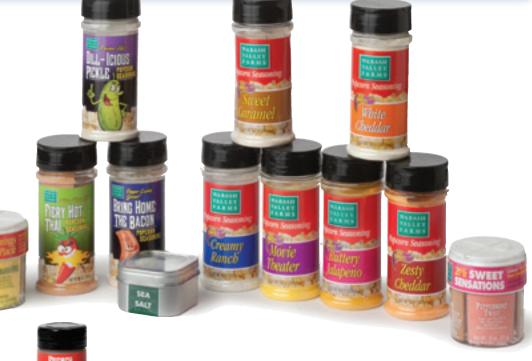

## Classic Popcorn Seasoning Collection

Complete your customers popcorn experience with these must-have, unique and delicious seasonings that will transform a traditional bowl of popcorn into a completely new snacking adventure; not to mention that they are all fat-free.

77801 WHITE CHEDDAR CHEESE

77802 ZESTY CHEDDAR CHEESE

**77803 MOVIE THEATER** 

**77804 BUTTERY JALAPENO** 

77805 SWEET CARAMEL

77807 CREAMY RANCH

77808 DILL-ICIOUS PICKLE

77809 BRING HOME THE BACON

77810 FIERY HOT THAI

Case Pack 12

Looking to offer your customers something a little different? These seasonings are just the thing. Unique, delicious and alittle off the wall.

Whether it is French Toast for breakfast or Baby Back Ribs for dinner, these popcorn

toppings have it covered. Available in convenient sized sampler 4 pack. Merchandising is made easy in the POP display box.

Item #77307

OOH LA LA FRENCH TOAST LIP SMACKIN' BABY BACK RIBS YES MA'AM KETCHUP PLEASE DOUGH BA ME CHOCOLATE CHI

DOUGH RA ME CHOCOLATE CHIP COOKIE DOUGH

Case Pack 12