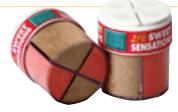

### Sweet Sensations Sampler

2 popcorn seasonings in 1 compact shaker jar... Peppermint Twist and Sweet Cinnamon. Makes great tasting sweet popcorn when used in combination with the Kettle Corn Popping Kits (page 13)

Item #77144

Case Pack 12