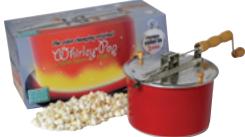

## Keep customers coming with The Original – now better than ever!

Wabash Valley Farms' world-famous Whirley-Pop Stovetop Popcorn Popper is geared up to pop off your shelves for maximum merchandising appeal and faster sell-through than ever before.

- EVERY KERNEL POPS The patented hand-crank mechanism continuously stirs the corn to evenly distribute the oil and prevent burning.
- MAXIMUM FLUFFINESS Steam vents allow moisture to escape so each kernel pops light and crispy up to 42 times its original size.
- SERVES THE ENTIRE FAMILY The durable aluminum pan makes up to six guarts.
- SAFE TO USE The hardwood handle stays cool and keeps hands away from steam and heat.
- EASY CLEANUP Just pop the lid and wipe the inside with a paper towel.

## for fun

When they ask for stovetop popcorn poppers, be sure you have the originals.