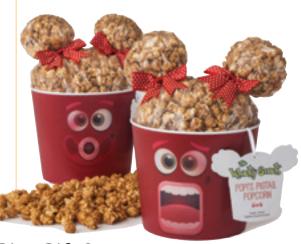

## Movie Night Faces **New!** 3D Tub Gift Set

Have fun adding Moe's Mohawk Munch and Popi's Pigtail Popcorn to your shelves. They are sure to grab your customers attention. Moe's Mohawk is packed full of bodacious Blue Raspberry Popcorn and Popi's Pigtails are filled with delicious Caramel Corn.

Item #77313 MOE'S MOHAWK MUNCH Item #77314 POPI'S PIGTAIL POPCORN Case Pack 4