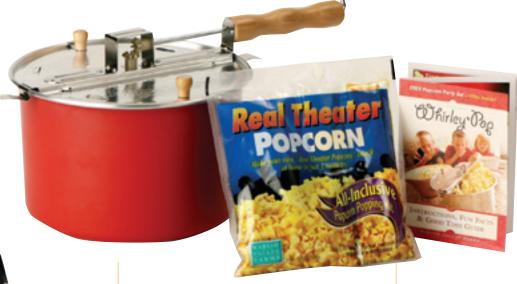

## Original Whirley-Pop<sup>TM</sup> in Vibrant Red Retail **Packaging**

Features the Original Whirley-Pop Stove-top Popcorn Popper, in traditional silver. Includes a Real Theater All-Inclusive Popping Kit making it convenient for customers to start popping and encourages repeat popcorn sales.

#### Item #25008A

Case Pack 6

Each sale unit includes:

- 6-quart silver Whirley-Pop
- 1 All-Inclusive Real Theater Popping Kit
- Instruction Guide
- 25-year warranty registration offer