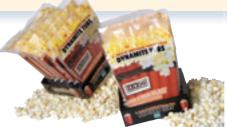

## Dynamite Pop-Open Popcorn Tubs

These pop-open tubs resemble real sticks of dynamite and even have a realistic count down timer printed on them, for a countdown to snack time delight! Tubs fold flat for storage and each tub holds up to 32 oz. of popped popcorn. Comes ready to merchandise in a convenient popcorn themed display tray.

Item #17003D Pop-Open 8 pack Case Pack 12