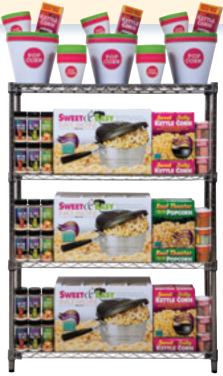

## All-Inclusive Popping Kits

### Cut, Pour & Pop All-Inclusive Popping Kits

A fast, simple and delicious snack in just 3 minutes. Available in four different flavors and conveniently pre-measured for Wabash Valley Farms popcorn poppers. All popping kits include everything needed to make mouth-watering popcorn: gourmet popping corn, secret buttery salt (sugar mixture for Kettle Corn) and special popping oil. It's as simple as cut, pour and pop. These trouble-free retail boxes have been designed to be merchandised next to the popcorn poppers for easy add on and repeat sales. Kosher approved.