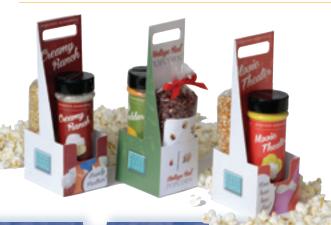

## **Dynamic Duo Gift Sets**

The duo continues in these adorable gift sets; which is better... the corn or the seasoning? These new, interactive gift boxes are available in 3 styles. Each includes 13 oz of gourmet popping corn packaged in a bag and topped with a coordinating bow, plus a 5" tall jar of delicious seasoning.

Item #77309 Case Pack 12

Item #77311 ZESTY CHEDDAR MEETS VINTAGE RED POPCORN Item #77310 CREAMY RANCH MEETS TENDER & WHITE POPCORN MOVIE THEATER MEETS BIG & YELLOW POPCORN