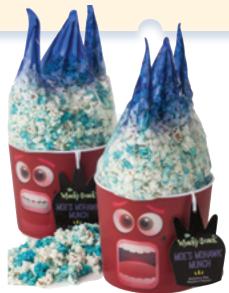

## Movie Night Faces **New!** 3D Tub Gift Set

Have fun adding Moe's Mohawk Munch and Popi's Pigtail Popcorn to your shelves. They are sure to grab your customers attention. Moe's Mohawk is packed full of bodacious Blue Raspberry Popcorn and Popi's Pigtails are filled with delicious Caramel Corn.

Item #77313 MOE'S MOHAWK MUNCH Item #77314 POPI'S PIGTAIL POPCORN Case Pack 4