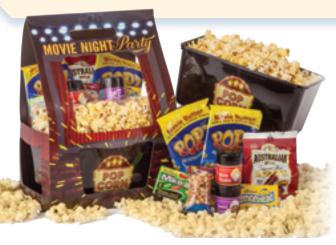

### **Red Carpet** Premiere Popcorn Gift Set

Make this gift set the feature presentation on your shelves. The outer red carpet themed wrap features bold "movie night" graphics and an interactive handle. Nestled inside is a variety of snacks creating the perfect movie night. All comes displayed in a reusable popcorn tub.

Item #45078 Case Pack 4