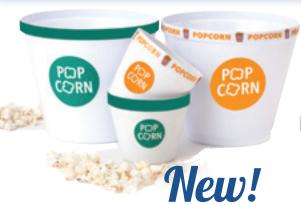

## Classic Striped Popcorn Tub

Item #44094 JUMBO RED/WHITE (8 QT)
Item #44095 LARGE RED/WHITE (2 QT)
Item #44096 SMALL RED WHITE (1.25 QT)
Item #44097 JUMBO BLACK/WHITE (8 QT)
Item #44098 LARGE BLACK/WHITE (2 QT)
Item #44099 SMALL BLACK WHITE (1.25 QT)

Item #45091 JUMBO (8 QT)
Item #45092 LARGE (2 QT)
Item #45093 SMALL (1.25 QT)

Case Pack 24

Case Pack 24