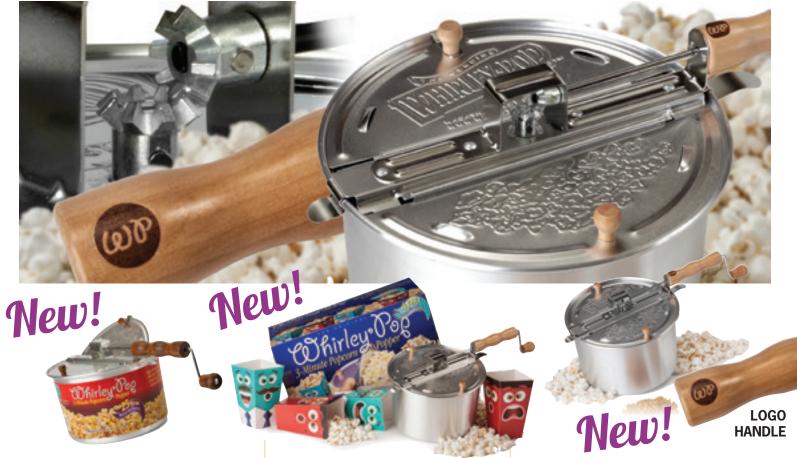

## Original Whirley-Pop<sup>TM</sup> Logo Handle & Metal Gears

A new look to the timeless Whirley-Pop Stovetop Popper. This set is a classic configuration featuring the New Metal Gears, burnt in Whirley Pop logo on the handle and premium hull-less popcorn.

### Metal Gear Whirley-Pop™

Looking for stronger gears to handle thicker, gooier recipes with ease? The Whirley-Pop is now available with heavy duty, die-cast metal gears.

## New!