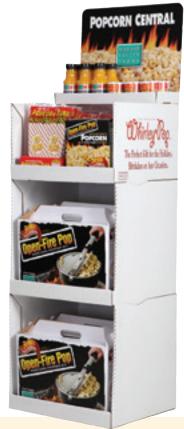

## Merchandising Success

#### In Store Demonstration Kit:

The proven way to increase sales ... demonstrate the Whirley Pop.

Nothing gets the customers attention better than the excitement and smell of popcorn! This kit includes everything you need for your first in store demonstration; The Original Whirley Pop, Real Theater Popping Kits, Burner, Popcorn Seasonings and sample tubs for serving.