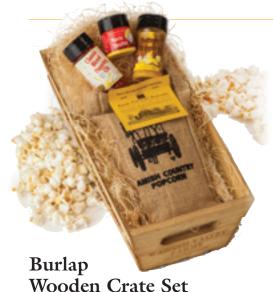

### Mini Burlap Wooden Crate Set

Fach wooden crate includes

1-1lb. bag of Sweet Baby Blue Kernels,

1-1lb. bag of Big & Yellow Popcorn, and

1-1lb. bag of Vintage Red Popcorn.

This item makes the perfect gift for any popcorn lover! Set includes a small, medium, and large size kernel.

#### Item #45079

Case Pack 4