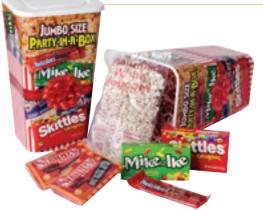

### Jumbo Party In A Box

At 14" tall, this jumbo sized gift is towering with stopping power. The reusable popcorn container is jammed pack with all the party essentials. Every tub comes sealed shut with a snap on lid designed for convenient stacking. Decorative, sturdy and ready-to-give. It is the perfect "bigger than life" gift.

Item #45052 Case Pack 4