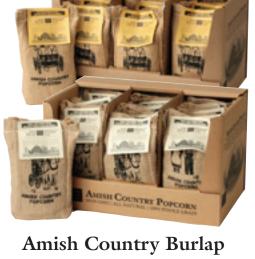

## **Amish Country Burlap Popping Corn**

The nostalgic burlap bags feature an assortment of traditional Amish Country images printed on each bag and stitched shut. The 2 lb. gusseted burlap bags can now be merchandised easier than ever when they are shipped in a "ready-to-display" rustic carton. Available in two varieties.

Item #41405D TENDER & WHITE POPPING CORN Item #41406D BIG & YELLOW POPPING CORN

Case Pack 12

A nostalgic approach for merchandising the 2lb bag of Big & Yellow Popcorn, with a sampling of the delicious Classic Blend Popping Oil, Buttery Popcorn Topping and the famous Move Theater Style Seasoning.