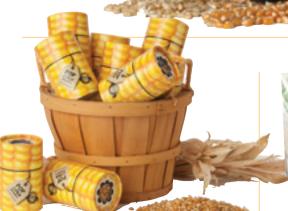

## **Amish Country Burlap Popping Corn**

The nostalgic burlap bags feature an assortment of traditional Amish Country images printed on each bag and stitched shut. The 2 lb. gusseted burlap bags can now be merchandised easier than ever when they are shipped in a "ready-to-display" rustic carton. Available in two varieties.

Item #41405D TENDER & WHITE POPPING CORN Item #41406D BIG & YELLOW POPPING CORN

Case Pack 12

A nostalgic approach for merchandising the 2lb bag of Big & Yellow Popcorn, with a sampling of the delicious Classic Blend Popping Oil, Buttery Popcorn Topping and the famous Move Theater Style Seasoning.