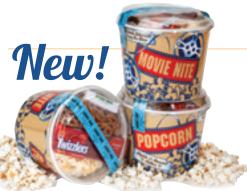

## Original Whirley-Pop<sup>TM</sup> **Bold Blue Packaging**

The New stunningly captivating blue packaging features the Original Whirley Pop in bold 4 color graphics along with the included adorable, interactive Movie Night Faces popcorn tubs.

#### Item #25013

Case Pack 6

Each sale unit includes:

- 6-quart silver Whirley-Pop
- 4 Disposable Popcorn Tubs
- Instruction Guide
- 25-year warranty registration offer