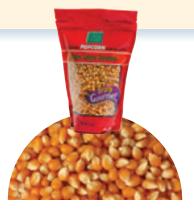

#### **BIG & YELLOW**

A supersized, great tasting piece of popcorn. The kernel is "Movie Theater Style" because the popped corn resembles what you would see at a theater. The popcorn Connoisseur would describe the popped kernels as having a "butterfly" shape—the "wings" are perfect for holding the butter and seasoning.