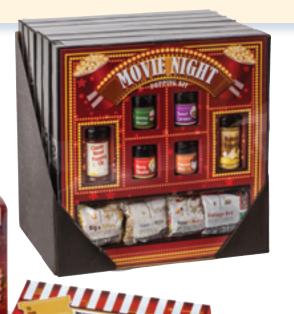

## Vintage Movie Night Marquee Gift Set

The perfect gift for the movie lover on anyone's list. Be taken back to the days of vintage movie theaters with the all-inclusive movie night popcorn set. Comes complete with everything needed to make popcorn at home: 4 varieties of gourmet popcorn, premium classic blend popping oil, delicious buttery topping and 4 - 1oz popcorn toppings (Movie Theater Style, Ketchup Please, Sweet Caramel and Baby Back Ribs). All come packaged and ready to give in a vintage movie marquee style gift box.

Item #77312

Case Pack 6