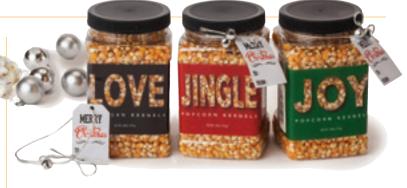

## Jingle Jar Gourmet Popcorn Collection

This collection offers a unique twist to gift giving of the famous Big & Yellow Popcorn kernels. Each jar is filled with 28 oz of premium popcorn and adorns a holiday word that is designed to allow the kernels to be seen and topped off with a gift tag & silver holiday bells. Jars come in a case pack of 6. Choose from a variety pack or a single style.

Item #42534

Case Pack 6