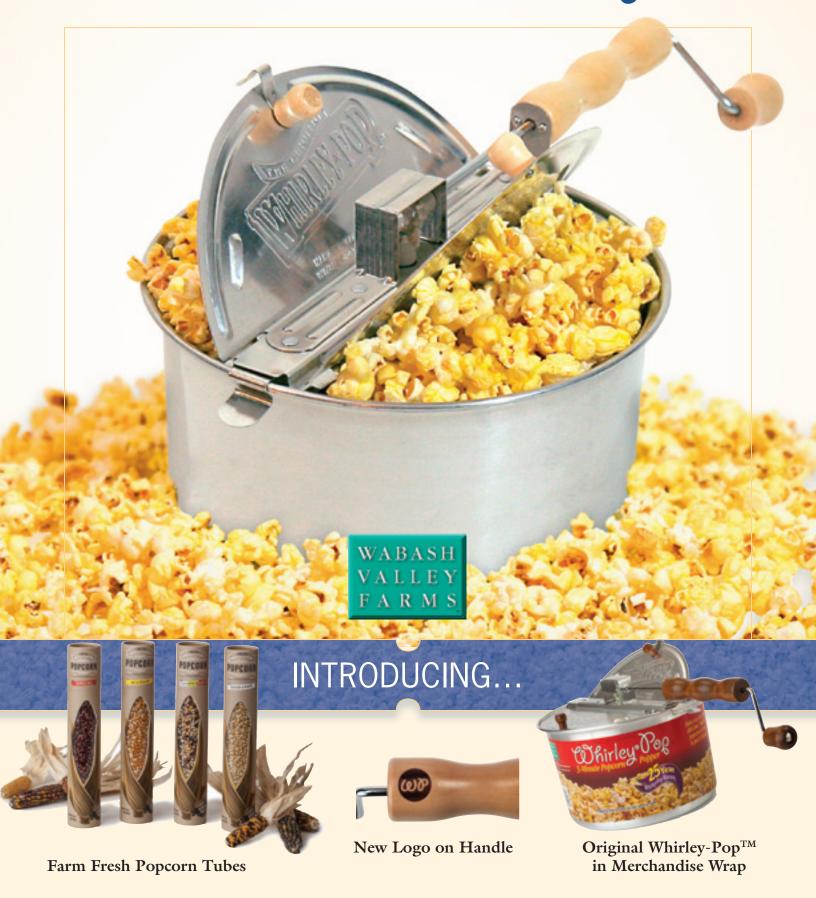

## Keep customers coming with The Original – now better than ever!

Wabash Valley Farms' world-famous Whirley-Pop Stovetop Popcorn Popper is geared up to pop off your shelves for maximum merchandising appeal and faster sell-through than ever before.

- EVERY KERNEL POPS The patented hand-crank mechanism continuously stirs the corn to evenly distribute the oil and prevent burning.
- MAXIMUM FLUFFINESS Steam vents allow moisture to escape so each kernel pops light and crispy up to 42 times its original size.
- SERVES THE ENTIRE FAMILY The durable aluminum pan makes up to six guarts.
- SAFE TO USE The hardwood handle stays cool and keeps hands away from steam and heat.
- EASY CLEANUP Just pop the lid and wipe the inside with a paper towel.

## for fun

When they ask for stovetop popcorn poppers, be sure you have the originals.

## Original Whirley-Pop<sup>TM</sup> in Merchandise Wrap

An attractive approach for merchandising the Original Whirley-Pop, which allows consumers to have an open view of the Whirley-Pop and the pan color.

## Original Whirley-Pop<sup>TM</sup> Logo Handle & Metal Gears

A new look to the timeless Whirley-Pop Stovetop Popper. This set is a classic configuration featuring the New Metal Gears, burnt in Whirley Pop logo on the handle and premium hull-less popcorn.

### Farm Fresh Popcorn Tubes

Straight from the farm to these attractive corn tubes that feature a transparent window on the front of each tube displaying the beautiful kernels inside. Tubes are labeled Non-GMO and each features a Grown in the USA stamped logo. An optional display tray is available.