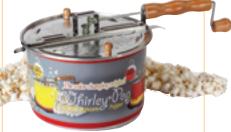

## Original Whirley-Pop™ in Rustic, Nostalgic **Packaging**

An attractive, nostalgic approach for merchandising the Original Whirley-Pop. Includes 2 cut-out windows to allow consumers to view the lid of the Whirley-Pop and the pan color.

### Item #22000 Item #22000MG METAL GEAR

**NYLON GEAR** 

Case Pack 6

- 6-guart silver Whirley-Pop
- Instruction Guide
- 25-year warranty registration offer