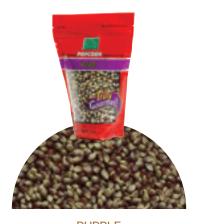

#### PURPI F

This is a very tender and fluffy piece of popcorn that is packed full of antioxidants, which researchers have suggested offer many health benefits. Packed full of flavor, these prized purple kernels will not retain their color when popped. The kernels will pop into a medium to large piece of popcorn with a brilliant white color and have less hulls than most kernels of its size.