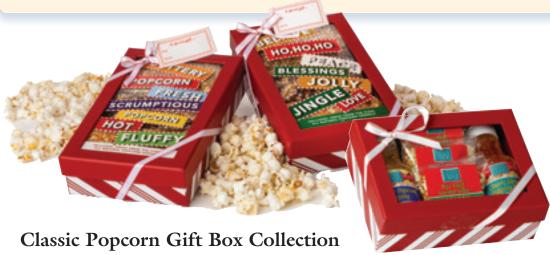

## Traditional Popcorn Gift Sets

Designed to allow consumers to be great gift givers while shopping within their budget. This collection offers 3 unique and high quality gift box styles. Choose between the complete gift set with a sampling of corn, oil and buttery topping or the fresh from the farm set with 3 pounds of fresh popcorn and either a "Popcorn" or "Holiday" themed lid. Each gift box comes packaged with a festive gift tag and ribbon.

Item #45040P FRESH FROM THE FARM POPCORN THEME GIFT SET Item #45040H FRESH FROM THE FARM HOLIDAY THEME GIFT SET

Item #45045 COMPLETE POPCORN GIFT SET

Case Pack 6

Santa's Pops Popcorn Set is the perfect gift. Includes everything needed to have a festive time at your next movie night. Gift Set Includes: 1 - 13 oz bag of Wintry White Popping Corn, 1 - 13 oz bag of Yuletide Yellow Popping Corn, 1 - 13 oz bag of Reindeer Red Popping Corn, 4 - Reindeer Themed Disposable Popcorn Tubs, 1 -Reindeer Munch Popcorn Recipe.