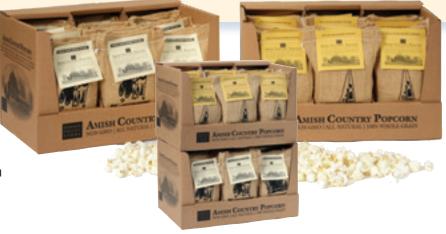

## **Amish Country Burlap Popping Corn**

The nostalgic burlap bags feature an assortment of traditional Amish Country images printed on each bag and stitched shut. The 2 lb. gusseted burlap bags can now be merchandised easier than ever when they are shipped in a "ready-to-display" rustic carton. Available in two varieties.

Item #41405D TENDER & WHITE POPPING CORN Item #41406D BIG & YELLOW POPPING CORN

Case Pack 12

A nostalgic approach for merchandising the 2lb bag of Big & Yellow Popcorn, with a sampling of the delicious Classic Blend Popping Oil, Buttery Popcorn Topping and the famous Move Theater Style Seasoning.