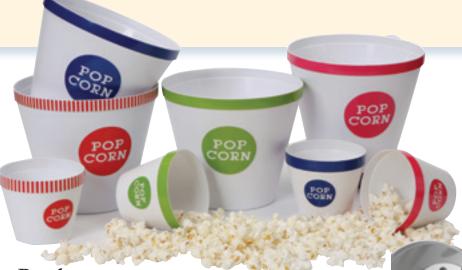

### Fun with Color: Popcorn Serving Bowls

Festive, fun and large enough to hold a popper full of popcorn. Comes complete with an insert in the bottom of the bucket, keeping the unpopped kernels separate. The coordinating individually sized buckets are also available. Choose between red/white striped, royal blue, lime green, and hot pink.

Item #44101 LARGE RED/WHITE STRIPED Item #44102 LARGE Item #44103L LARGE Item #44103P LARGE Item #44116 LARGE TEAL New!

**ROYAL BLUE LIME GREEN** PINK Item #44117 LARGE YELLOW New!

Item #44203 Item #44204 SMALL Item #44205L SMALL LIME GREEN Item #44205P SMALL PINK Item #44216 SMALL TEAL Item #44217 SMALL YELLOW New!

Case Pack 24

**SMALL RED/WHITE STRIPED** 

**ROYAL BLUE** 

Includes a removable kernel separator in the bottom of the bowls.