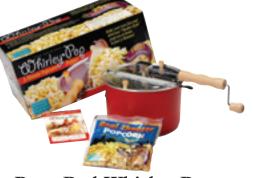

## Original Whirley-Pop™ in Rustic, Nostalgic **Packaging**

An attractive, nostalgic approach for merchandising the Original Whirley-Pop. Includes 2 cut-out windows to allow consumers to view the lid of the Whirley-Pop and the pan color.

### Item #22000 Item #22000MG METAL GEAR

**NYLON GEAR** 

Case Pack 6

- 6-guart silver Whirley-Pop
- Instruction Guide
- 25-year warranty registration offer