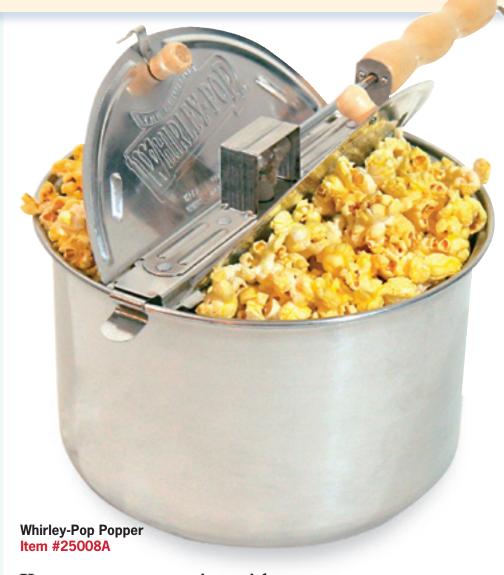

## Original Whirley-Pop<sup>TM</sup> in Vibrant Red Retail **Packaging**

Features the Original Whirley-Pop Stove-top Popcorn Popper, in traditional silver. Includes a Real Theater All-Inclusive Popping Kit making it convenient for customers to start popping and encourages repeat popcorn sales.

#### Item #25008A

Case Pack 6

Each sale unit includes:

- 6-quart silver Whirley-Pop
- 1 All-Inclusive Real Theater Popping Kit
- Instruction Guide
- 25-year warranty registration offer