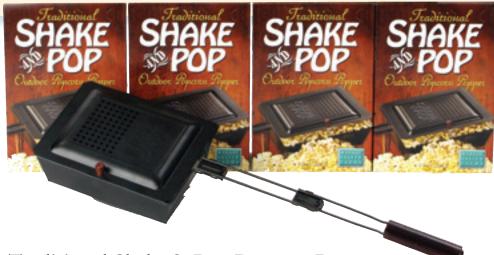

## Outdoor Popcorn Poppers Traditional Shake & Pop

NOW YOU CAN TAKE THE NOSTALGIA OF THE WHIRLEY-POP OUTDOORS AND CREATE A YEAR-ROUND **POPCORN STATEMENT** 

### Traditional Shake & Pop Popcorn Popper

The nostalgic packaging and high impact graphics will ensure maximum stopping power. This outdoor popper is an excellent addition to your spring line of camping, tailgating, patio, BBQ and grilling products.

#### Item #27100

Case Pack 8

Traditional Shake & Pop features:

- 3-quart non-stick black pan
- 16.5" long, 2-part snap together handle with a wooden grip
- Hinged lid for easy pouring and cleaning
- Instruction Guide
- Smaller Retail Packaging 7" x 4" x 11.5"