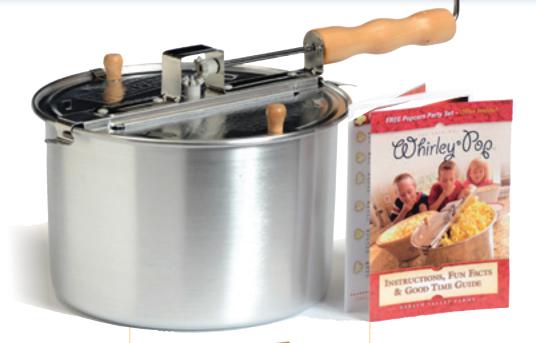

## Keep customers coming with The Original – now better than ever!

Wabash Valley Farms' world-famous Whirley-Pop Stovetop Popcorn Popper is geared up to pop off your shelves for maximum merchandising appeal and faster sell-through than ever before.

- EVERY KERNEL POPS The patented hand-crank mechanism continuously stirs the corn to evenly distribute the oil and prevent burning.
- MAXIMUM FLUFFINESS Steam vents allow moisture to escape so each kernel pops light and crispy up to 42 times its original size.
- SERVES THE ENTIRE FAMILY The durable aluminum pan makes up to six guarts.
- SAFE TO USE The hardwood handle stays cool and keeps hands away from steam and heat.
- EASY CLEANUP Just pop the lid and wipe the inside with a paper towel.

## for fun

When they ask for stovetop popcorn poppers, be sure you have the originals.