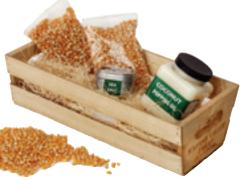

#### Item #43608

Case Pack 28

Organic Popcorn Wooden Crate Gift Set

A delicious & healthy gift choice, packed beautifully in a rustic wooden crate - sure to delight gourmet popcorn lovers! Each set includes Organic Oil, two 8 oz. bags of fresh from the farm Organic Popcorn Kernels and 3 oz. All Natural Extra Fine Sea Salt. Wrapped and ready to give, this is a perfect choice!

Item #45067 8 OZ. GREEN TEA OIL Item #45077 16 OZ. ORGANIC COCONUT OIL