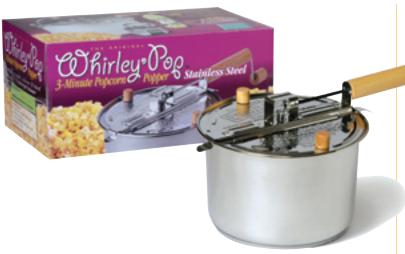

## Stainless Steel Popcorn Poppers

PERFECTLY DESIGNED TO HANDLE THICK, OOEY, GOOEY RECIPES... AND. OF COURSE, MAKES GREAT MOVIE THEATER STYLE POPCORN!

### Original Whirley-Pop<sup>TM</sup> in Stainless Steel

Introducing the all new Stainless Steel Whirley-Pop. This is the same "every kernel pops", makes "great tasting popcorn" popper as the original Whirley-Pop, but designed for our addicted, can't get enough Whirley-Pop popcorn popper users that require a heavier duty popper to withstand their daily (sometimes twice a day) usage.

#### Item #24008

Case Pack 6

Each sale unit includes:

- 6-guart stainless steel Whirley-Pop
- Durable stainless steel pan featuring an encapsulated aluminum disk for even heat distribution
- Die cast metal gears
- 1 All-Inclusive Real Theater Popping K
- Instructions and Recipe/Snack Guide
- 25-year warranty registration offer