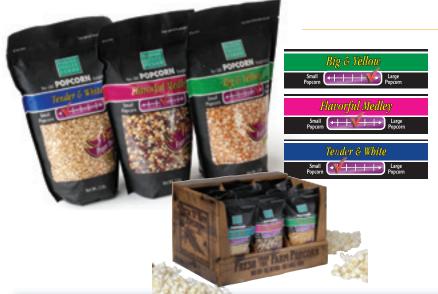

## **Popping Corn**

The nostalgic burlap bags feature an assortment of traditional Amish Country images printed on each bag and stitched shut. The 2 lb. gusseted burlap bags can now be merchandised easier than ever when they are shipped in a "ready-to-display" rustic carton. Available in two varieties.

**ITEM #41405DH TENDER & WHITE** POPPING CORN ITEM #41406DH BIG & YELLOW

**POPPING CORN** 

Case Pack12

Complete your customers popcorn experience with these must-have, unique and delicious seasonings that will transform a traditional bowl of popcorn into a completely new snacking adventure; not to mention that they are all fat-free.

## Popping Corn Variety Pack New! Fresh from the Farm

Each nostalgic "wooden crate" looking corrugated display includes 3 unique varieties of popping corn packaged in our classic matte black, resealable, gusseted bags, which features a sizing scale to alert the customer about the size of the popcorn.

### Item 41404D

- 4 2 lb Bags of Tender & White
- 4 2 lb Bags of Flavorful Medley
- 4 2 lb Bags of Big & Yellow