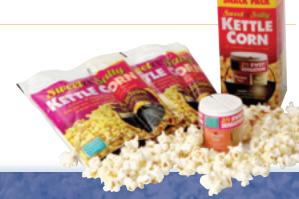

### Cut, Pour & Pop All-Inclusive Popping Kits

A fast, simple and delicious snack in just 3 minutes. Available in four different flavors and conveniently pre-measured for Wabash Valley Farms popcorn poppers. All popping kits include everything needed to make mouth-watering popcorn: gourmet popping corn, secret buttery salt (sugar mixture for Kettle Corn) and special popping oil. It's as simple as cut, pour and pop. These trouble-free retail boxes have been designed to be merchandised next to the popcorn poppers for easy add on and repeat sales. Kosher approved.

**REAL THEATER POPCORN** 

Item #43615 5-pack

Case Pack 12

Item #43600 Single Popping Kits

Case Pack 60

LESS SALT LESS OIL REAL THEATER **POPCORN** 

Item #43805 5-pack

Case Pack 12

Item #43800 Single Popping Kits

Case Pack 60

SWEET & SALTY KETTLE CORN

Item #43703 3-pack

Case Pack 12

Item #43020 Single Popping Kits

Case Pack 44

**OPEN FIRE POP OUTDOOR POPCORN** 