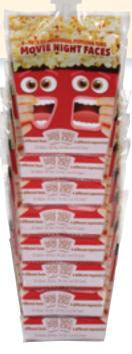

## Pop-Open Popcorn Tubs

For the ultimate at-home popcorn experience, these cardboard popcorn tubs fold flat for easy storage then open with a flat bottom. These fun popcorn tubs retail at a low price point for easy add on sale opportunities. They come packaged in a convenient 8 pack and can be easily merchandised on the shelf in the 12 count display tray or on a clip strip.

Item #17002D MOVIE NIGHT FACES POP-OPEN POPCORN TUB
Item #17003D DYNAMITE POP-OPEN POPCORN TUB
Item #17005D REINDEER CHEER POP-OPEN POPCORN TUB
Case Pack 12