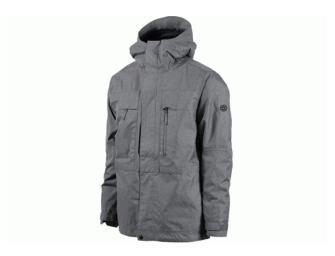

### **686 MEN'S SMARTY FORM JACKET**

Removable fleece liner, multiple vents, and Infidry-15 \$249.95 waterproofing so you can shred in any condition.