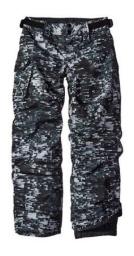

### **BOYS' CHUTES INSULATED PANTS**

UGrow system allows sleeves to grow 2" and last an extra season.

\$99.95