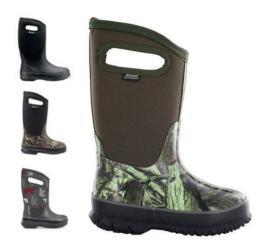

### **BOGS BOYS' CLASSIC BOOT**

Survive this winter's ice age in comfort with this Classic.

\$79.95