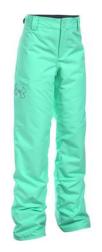

### **ROXY WOMEN'S CABIN PANT**

Brushed tricot in the seat & knees lining, with a jacket to pant attachment system.

\$169.95