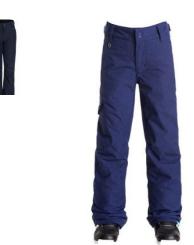

### **BOYS' CHUTES INSULATED PANTS**

UGrow system allows sleeves to grow 2" and last an extra season.

\$99.95