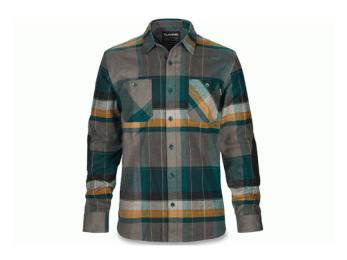

### DAKINE MEN'S COOPER FLANNEL

Yarn dyed plaid brushed flannel - Workwear details - Elbow patches - Woven main label and flag label