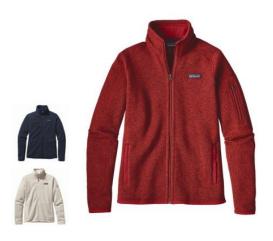

### PATAGONIA MEN'S FJORD FLANNEL

Thick, beefy and ultracomfy, the heavyweight Long-Sleeved Fjord Flannel Shirt is built for the season.