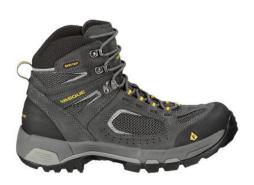

### **VASQUE MEN'S BREEZE 2.0 GTX**

Evolution is nature's reflex to ensure dominance in demanding environments.

\$127.46