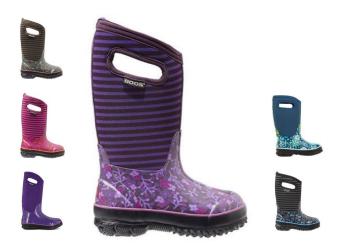

### **BOGS GIRLS' CLASSIC BOOT**

Survive this winter's ice age in comfort with this Classic.

\$79.95