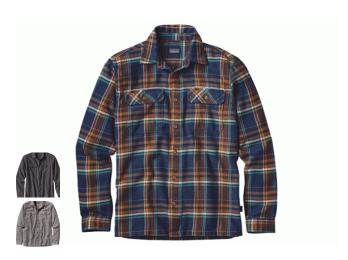

### PATAGONIA MEN'S FJORD FLANNEL

Thick, beefy and ultracomfy, the heavyweight Long-Sleeved Fjord Flannel Shirt is built for the season.