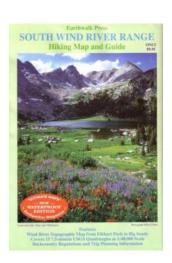

### SOUTH WIND RIVER RANGE MAP

Wind River Range topographic map made from durable, waterproof paper, includes backcountry

\$9.95