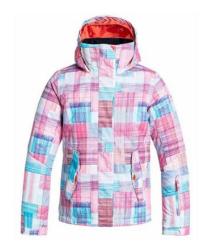

### **ROXY GIRLS' JETTY JACKET**

Stand out on the slopes with the ROXY Jetty's bold prints.

\$119.95