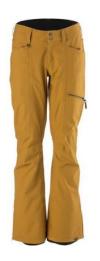

### **ROXY WOMEN'S CABIN PANT**

Brushed tricot in the seat & knees lining, with a jacket to pant attachment system.

\$169.95