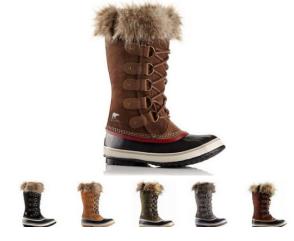

### **SOREL WOMEN'S ARCTIC BOOT**

This classic silhouette features a beautiful, water-proof, full-grain leather and suede.

\$179.95