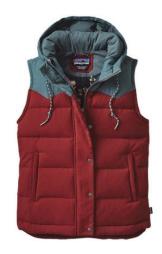

### PATAGONIA WOMEN'S DOWN VEST

Defy capricious conditions with the Bivy Down Hooded Vest.

\$179.00