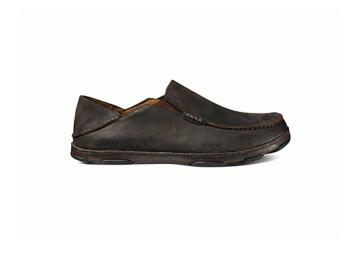

### **OLUKAI MEN'S MOLOA SHOE**

This shoe will have you in the carefree island style of \$119.99 Olukai for those 'lazy' days under the sun.