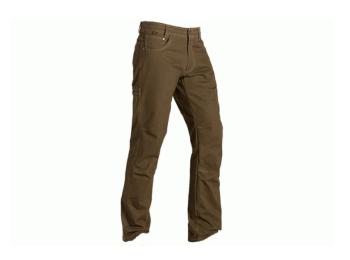

### **KUHL MEN'S RYDR PANT**

This men's pant is cut from our exclusive combed Cotton Euro Twill for tenacious, yet luxurious, style. \$78.95