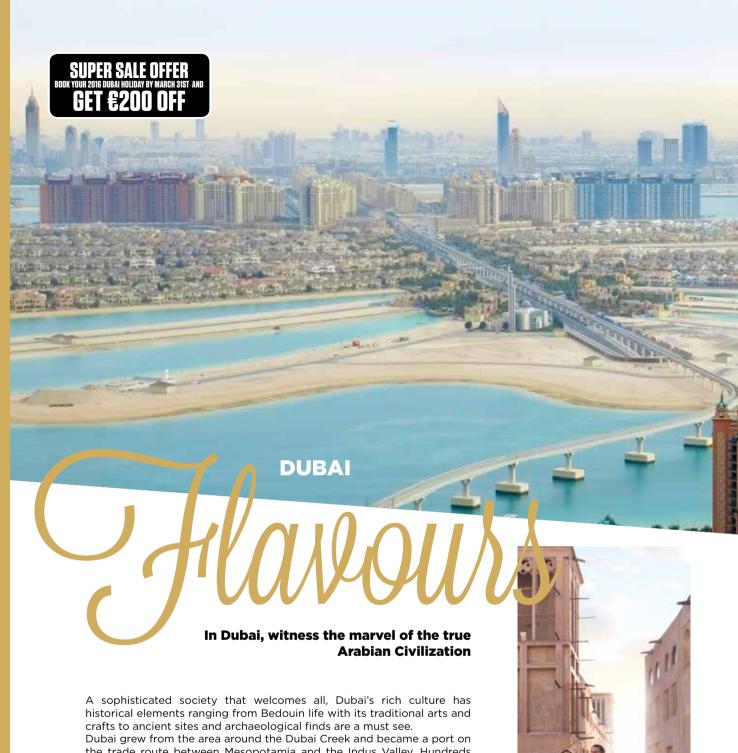

#### SUPPLEMENT PER PERSON PER DAY

| НВ | ADULT € 24 |
|----|------------|
| FB | ADULT € 47 |

Dubai grew from the area around the Dubai Creek and became a port on the trade route between Mesopotamia and the Indus Valley. Hundreds of ancient artefacts have been found at sites around the emirate and are housed in the archaeological section of the Dubai Museum.

The roots of modern Dubai, however, can be traced back to the 1830s. Settled by the Al Maktoum dynasty, an arm of the Bani Yas tribe, the emirate grew from a small fishing village on the Shindagha peninsula to the modern metropolis it is today. But Emiratis have deep ties to the city's rich and colourful history, which is being preserved and promoted with well-deserved pride .