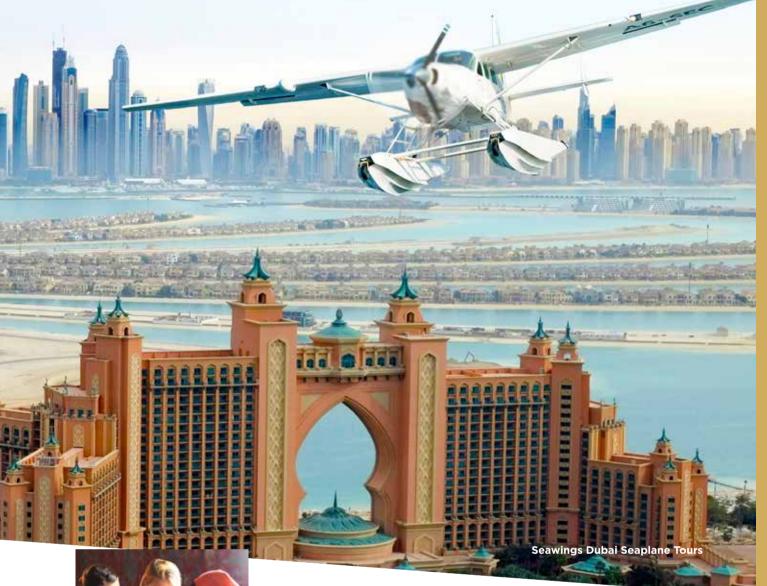

We invite you to behold the charms of such a city.

|                                               | Adult | Child |
|-----------------------------------------------|-------|-------|
| Burj Khalifa off peak entry ticket only       | € 36  | € 34  |
| Dubai City Tour                               | € 39  | € 38  |
| Dhow Cruise dinner - Creek                    | € 45  | € 28  |
| Abu Dhabi City Tour                           | € 56  | € 50  |
| Yas Waterworld Bronze ticket only             | € 57  | € 57  |
| Desert Safari and BBQ Dinner                  | € 61  | € 50  |
| Aquaventure ticket only                       | € 65  | € 53  |
| Aquaventure & Lost Chambers combo ticket only | € 78  | € 61  |
| Ferrari World Silver ticket only              | € 87  | € 87  |
| Modern Dubai with Burj Khalifa Experience     | € 111 | € 111 |
| Ferrari World Gold ticket only                | € 122 | € 122 |
| Bateaux Dubai luxury Cruise with transfers    | € 144 | € 134 |
| Dubai Top 5 with dinner at Armani             | € 166 | € 127 |
| Lunch at Burj Al Arab with transfers          | € 205 | € 134 |
| Balloon flight with transfers                 | € 225 | € 221 |
| Dolphin Bay Shallow Water Interaction         | € 257 | N/A   |
| Dolphin Bay Deep Water Interaction            | € 299 | € 299 |
| Seawings Dubai Seaplane Tours                 | € 359 | € 295 |