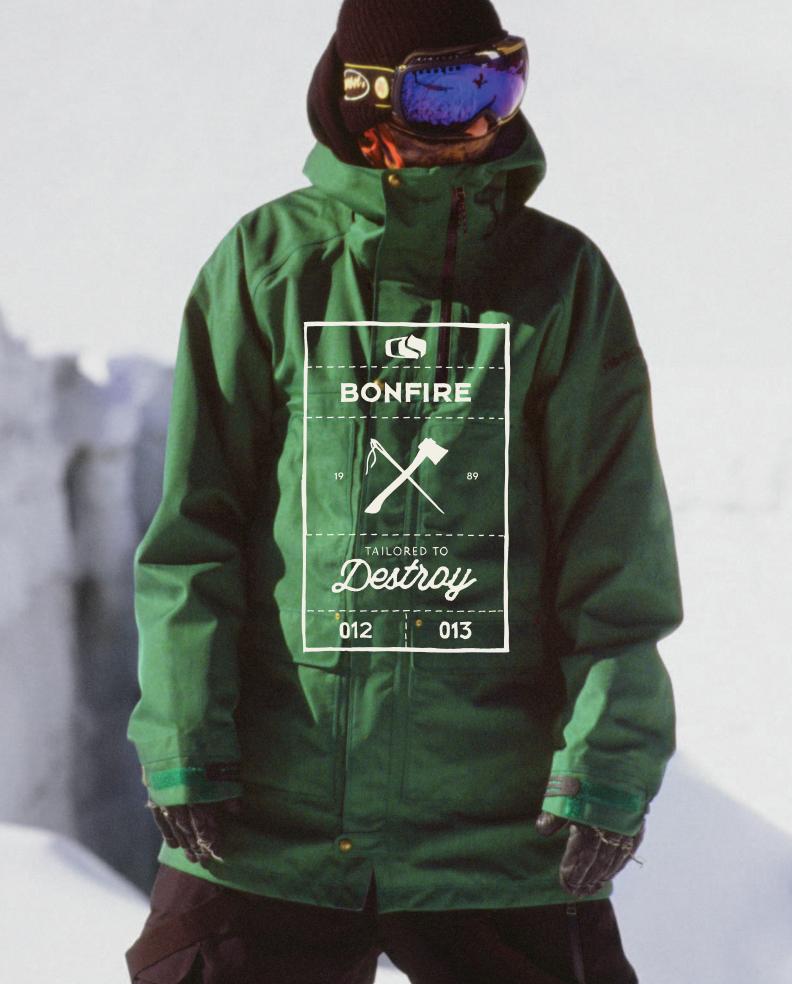

### BONFIRE

### Destroy

Bonfire's made quality riding gear for almost 25 years, and we pride ourselves on being unique. Finely crafted, built to equally experience danger and delight. Bonfire snowboarding is handcrafted for you, and always Tailored to Destroy.

012

013

DESIGNED IN THE NORTHWORST TO BE THE BEST

www.bonfiresnowboarding.com