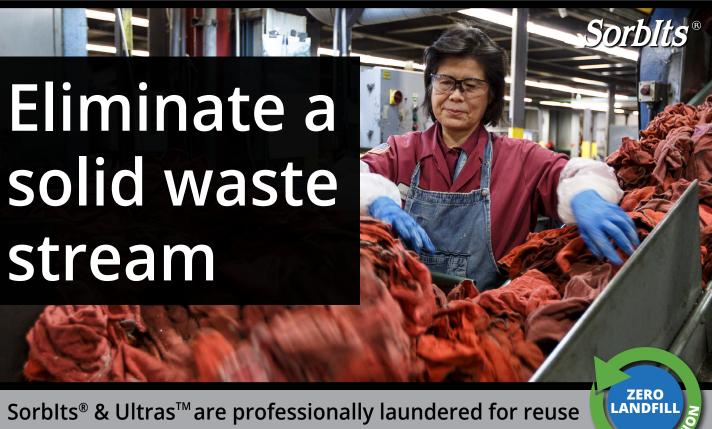

## SorbIts<sup>®</sup> & Ultras<sup>™</sup> are professionally laundered for reuse

Sorbits<sup>®</sup> & Ultras<sup>™</sup> are professionally laundered mats, socks, pads and towels to keep your workplace safe and support your waste reduction goals. We are confident you'll find Sorbits<sup>®</sup> & Ultras<sup>™</sup> the best program in the industry.