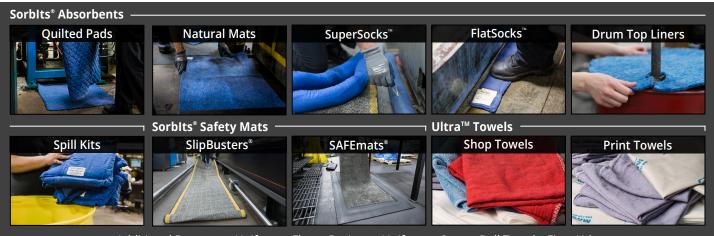

# 5 reasons to use Sorbits® & Ultras™

Pictured: SorbIts<sup>®</sup> SuperSocks™ and SorbIts<sup>®</sup> Natural Mats

## SorbIts<sup>®</sup> & Ultras<sup>™</sup> are professionally laundered for reuse

Sorbits<sup>®</sup> & Ultras<sup>™</sup> are professionally laundered mats, socks, pads and towels to keep your workplace safe and support your waste reduction goals. We are confident you'll find Sorbits<sup>®</sup> & Ultras<sup>™</sup> the best program in the industry.

| 1 Safety         | Reduce the risk of slip & a injuries & help maintain a work environment.                |
|------------------|-----------------------------------------------------------------------------------------|
|                  |                                                                                         |
| 2 Waste          | Have an immediate & me<br>impact in pounds of solic<br>eliminated from your fac         |
|                  |                                                                                         |
| <b>3</b> Quality | SorbIts <sup>®</sup> & Ultras™ outpe<br>alternatives in quality, cle<br>and absorbency. |
|                  |                                                                                         |
| 4 Savings        | Customers save signification and time compared to all programs and disposable           |
|                  |                                                                                         |
| 5 Managed        | Delivery, pick up, launder<br>inventory management &<br>we take care of all the de      |
|                  |                                                                                         |

fall a safer

ieasurable id waste cility.

erform eanliness

ant cost lternative les.

ering, & more etails.

ZERO LANDFILI