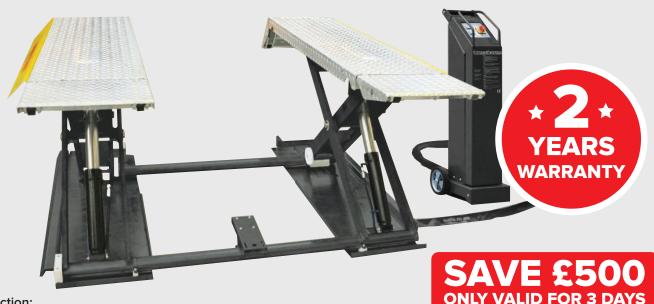

## 3T MID-RISE SCISSOR LIFT EUROPEAN MANUFACTURER!

With one meter lifting height, the Sprinter covers 90% of all activities in the workshop. Thanks to the mobile kit (supplied as standard), the lift is easily moveable around the workshop.

By picking up the vehicle at the sillboards, the Sprinter safely picks up most vehicles (including SUV vehicles), up to 3 Tons. Super ductile polymer pads (supplied as standard) protect the car's underbody.

Ideal for Wheel and Tyre work, Chassis and Underbody work; Bodypanel and Smart repair; Valeting and Detailing

| Capacity             | 3000Kg |
|----------------------|--------|
| Lifting time approx. | 11sec. |
| Lifting height       | 990mm  |
| Drive over height    | 102mm  |

| Runway length | 1400-2010mm       |
|---------------|-------------------|
| Runway width  | 450mm             |
| Motor         | 1,5kW             |
| Power supply  | 400V / 50Hz / 16A |

Video in action: goo.gl/tiY7lu

- Almost 1 metre lifting height
- Electro-Hydraulic operation
- Fully mobile
- Lifting platforms adjust from 1400-2010mm
- Includes mobile kit

**LIFTMASTER SPRINTER** 581 77 0031

WEEKLY **£12.07**†
FROM ONLY **£2.395.**00