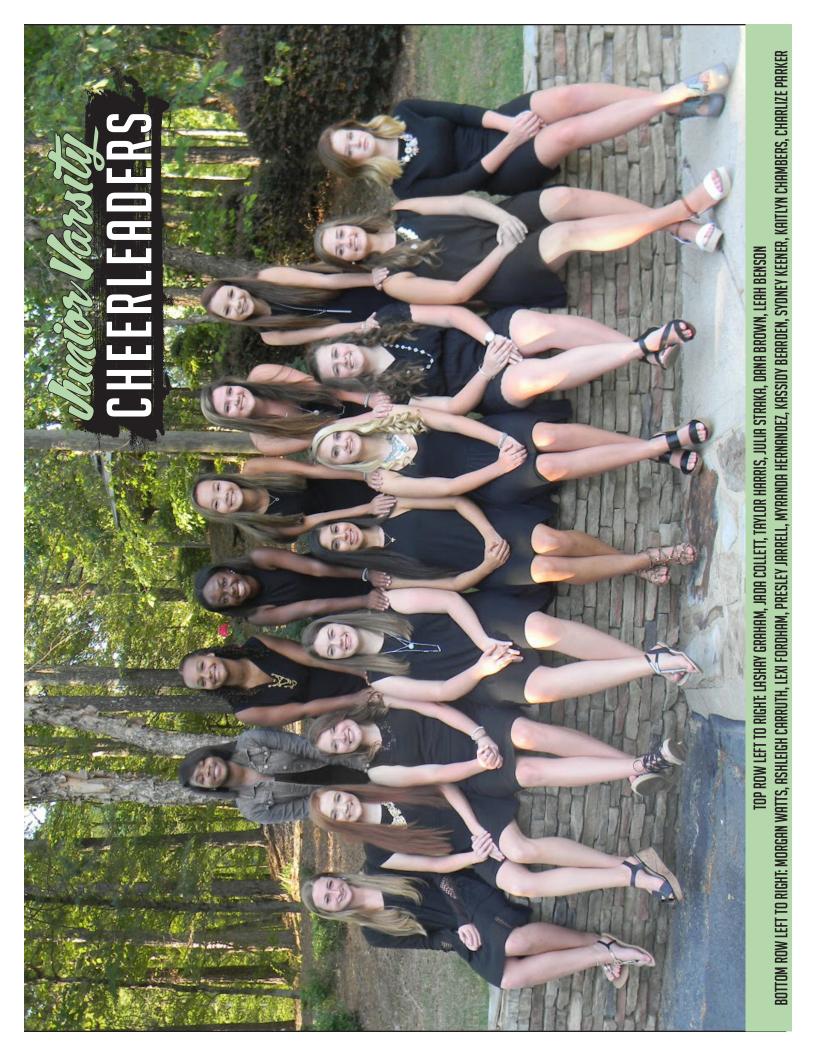

## CHEERLEADERS.

EMMA BRADLEY

CASSIE GATES

ASHLYN BROWN

RYLIE HEGWOOD

TAYLOR HOWELL

ABBY KIKTA

PEYTON LAMB

## CHEERLEADERS.

CAROLINE LINDSEY

**KYLER PARIS** 

LOGAN MALONEY

**BROOKE PROSSER** 

MANDY OLIVIER

KENNA TIDWELL

**PEYTON WADDELL** 

Pictured: Ashlyn Brown, Brooke Prosser, Brooke Watts, Brooklyn Owensby, Cassie Gates, Kyler Paris, Olivia Goodson, Peyton Waddell and Taylor Howell,

We didn't realize we were making memories, we just knew we were having fun.