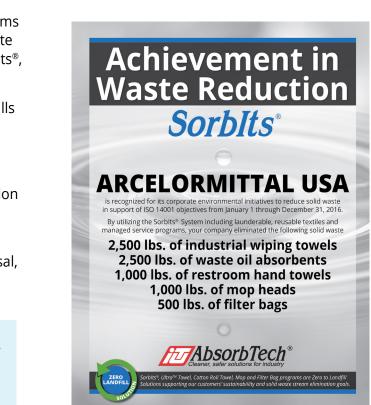

## You get a custom waste reduction report We quantify your waste

reduction to showcase your environmental achievement.

Sorblts

# stream

Solid waste stream elimination and environmental reporting is an important part of corporate sustainability initiatives. SorbIts<sup>®</sup> & Ultra<sup>™</sup> programs have a measurable impact in pounds of solid waste eliminated from landfill. Through the use of SorbIts<sup>®</sup>, & Ultra<sup>™</sup> solutions, your facility will:

- Divert tons of non-hazardous fluids from landfills and the sewer system annually.
- Support ISO 14001 and other sustainability objectives by conserving water, air, and utilization of raw materials.
- Eliminate the need for costly solid waste disposal, manifesting and incineration.

Our Environmental Engineer, Jodi Drew, is available as a resource for waste stream elimination, solvent recovery and compliance questions.

Sample Waste Reduction Certificate