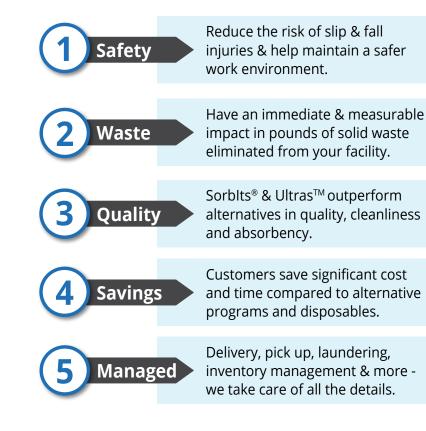

# 5 reasons to use Sorblts® & Ultras<sup>™</sup>

Pictured: Sorbits<sup>®</sup> SuperSocks<sup>™</sup> and Sorbits<sup>®</sup> Natural Mats

## SorbIts<sup>®</sup> & Ultras<sup>™</sup> are professionally laundered for reuse

SorbIts<sup>®</sup> & Ultras<sup>™</sup> are professionally laundered mats, socks, pads and towels to keep your workplace safe and support your waste reduction goals. We are confident you'll find Sorblts<sup>®</sup> & Ultras<sup>™</sup> the best program in the industry.

## How it works

A Genuine Service Excellence team will monitor your budget and manage your program completely.

You use Sorbits<sup>®</sup> Absorbents & Ultras<sup>™</sup> Towels Absorbs synthetic oils, hydraulic fluids, solvents, process fluids.

SorbIts<sup>®</sup> & Ultras<sup>™</sup> to specific work stations or storage areas on a dependable schedule.

industry.

We recycle oils and solvents SorbIts<sup>®</sup> & Ultras<sup>™</sup> are cleaned at our ISO 14001 facilities and recovered oils are reused in

## You get a custom waste reduction report We quantify your waste

reduction to showcase your environmental achievement.

Sorblts

## We manage inventory

We recommend adjustments up or down with your written approval.

You save time and money Enjoy significant cost savings compared to alternatives & disposables.