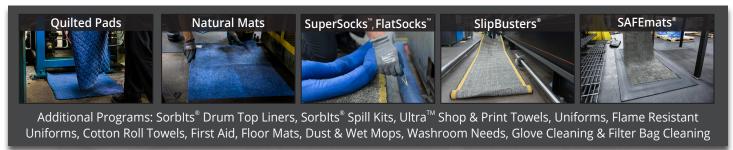

Reduce the risk of slip & fall injuries & help maintain a safer work environment.

Waste

Have an immediate & measurable impact in pounds of solid waste eliminated from your facility.

Sorblts® outperform alternatives in quality, cleanliness and absorbency.

## You use Sorbits® to prevent slips and falls

Absorbs synthetic oils, hydraulic fluids, solvents, process fluids.

#### We pick-up & deliver

We pick up soiled & deliver clean Sorblts® to specific work stations or storage areas on a dependable schedule.

#### We manage inventory

We recommend adjustments up or down with your written approval.

#### We recycle oils and solvents

Sorblts<sup>®</sup> are cleaned at our ISO 14001 facilities and recovered oils are reused in industry.

#### You save time and money

Enjoy significant cost savings compared to alternatives.

Solid waste stream elimination and environmental reporting is an important part of corporate sustainability initiatives. Sorblts® programs have a measurable impact in pounds of solid waste eliminated from landfill. Through the use of Sorblts®, your facility will: