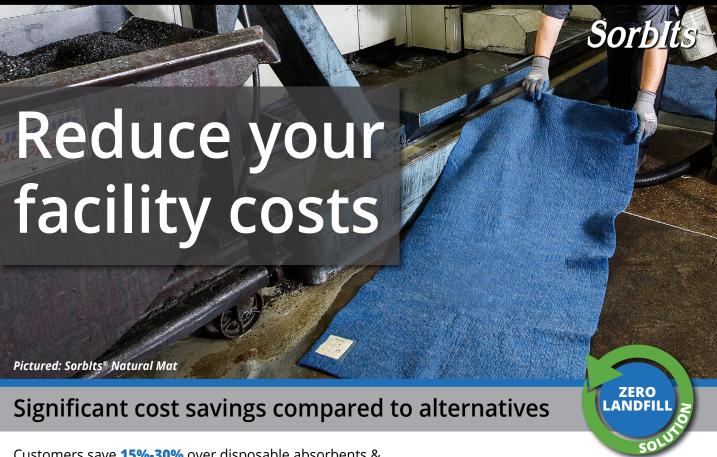

Our **Environmental Engineer**, **Jodi Drew**, is available as a resource for waste stream elimination, solvent recovery and compliance questions.

Sample Waste Reduction Certificate

Customers save **15%-30%** over disposable absorbents & towels by switching to reusable program. Here's how:

- Sorbits® & Ultras™ last longer and absorb more than than disposable absorbents.
- No disposal or incineration costs. Sorblts® & Ultras™ are professionally laundered for reuse.
- Sorbits® & Ultras™ reduce soft labor costs. No ordering, storing, or manifesting required.

Pay-by-the-drum reusable absorbent & towel programs cost **40%-60%** more than our programs. Here's why:

- Our cleaning standards are unmatched so you need less product to do the job. SorbIts® & Ultras™ are processed in our ISO 14001 certified facilities.
- We manage your inventory so you have enough product to do the job but not too much to create unnecessary cost. We do not charge by the drum.
- With our StraightUp!™ billing practices, there are no hidden fees. Invoices are straightforward with no surprises.