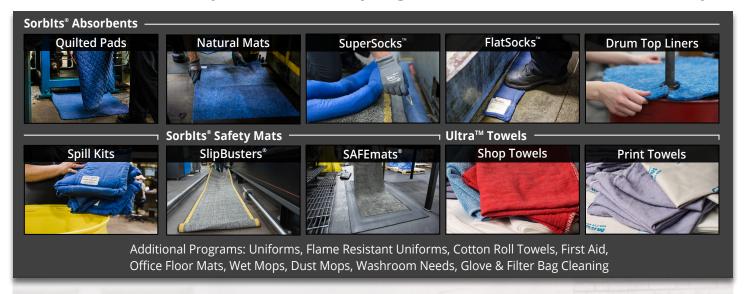

#### You use Sorbits® Absorbents & Ultras™ Towels

Absorbs synthetic oils, hydraulic fluids, solvents, process fluids.

#### We pick-up & deliver

We pick up soiled & deliver clean Sorblts<sup>®</sup> & Ultras<sup>™</sup> to specific work stations or storage areas on a dependable schedule.

#### We recycle oils and solvents

SorbIts® & Ultras™ are cleaned at our ISO 14001 facilities and recovered oils are reused in industry.