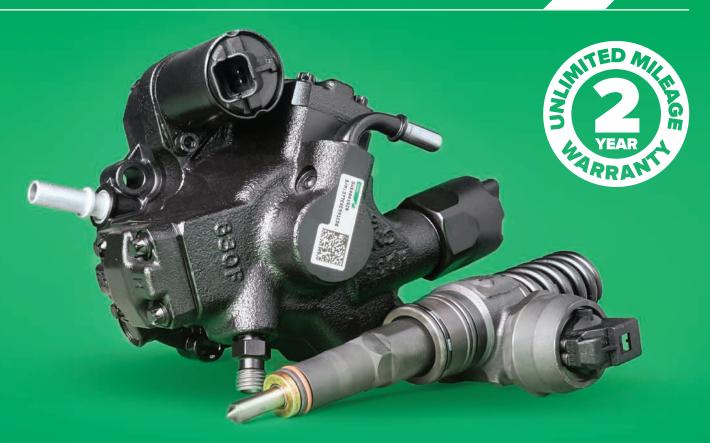

## Diesel Pumps

In order to cover the car parc from the 80's up to date, Lucas offers the biggest range of diesel pumps and common rail pumps in the market.

Ford Transit 2.0 DI, 2.4 DI 00-06

D3FA, F3FA, ABFA, F4FA, D2FA, D2FE, D2FB

## Diesel Injectors

Lucas has been supplying diesel injection services for over 135 years, providing an unparalleled testing and refurbishment service.

Ford Transit 2.2, 2.4 TDCi 06-14

P8FA, P8FB, PHFA, PHFC, JXFA, JXFC