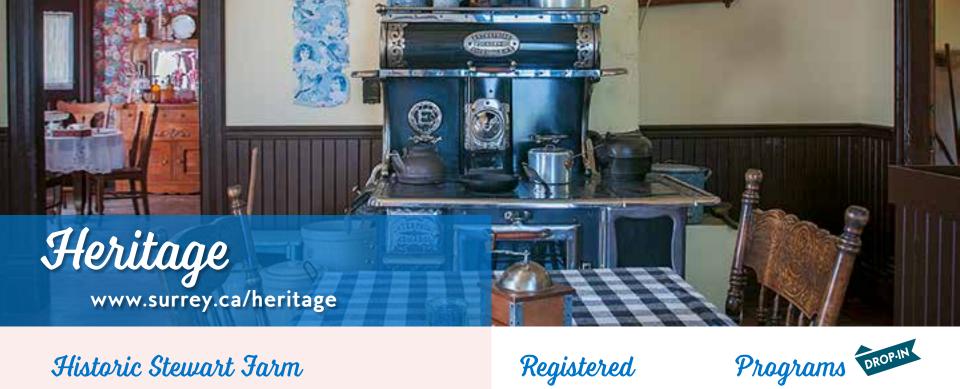

### Historic Stewart Farm 604-592-6956

Riverfront historic site in picturesque park setting. Stewart Hall and pole barn, suitable for small meetings, reunions, picnics and family gatherings. Suggested donation fee for photos taken on-site.

### **Historic Stewart Farm**

All ages

Calling all gardeners! Stop by the Farm's annual sale and seed exchange to purchase heritage vegetable, flower and herb seeds, fruit trees and nursery plants. Master Gardeners and other experts will be on hand to answer your gardening

### All ages

Practice your bunny hop at our annual Easter extravaganza. Little ones will have their face painted, make rabbit ears and compete in Bunny Olympics. Then hunt for brightly coloured eggs hidden throughout the farm.