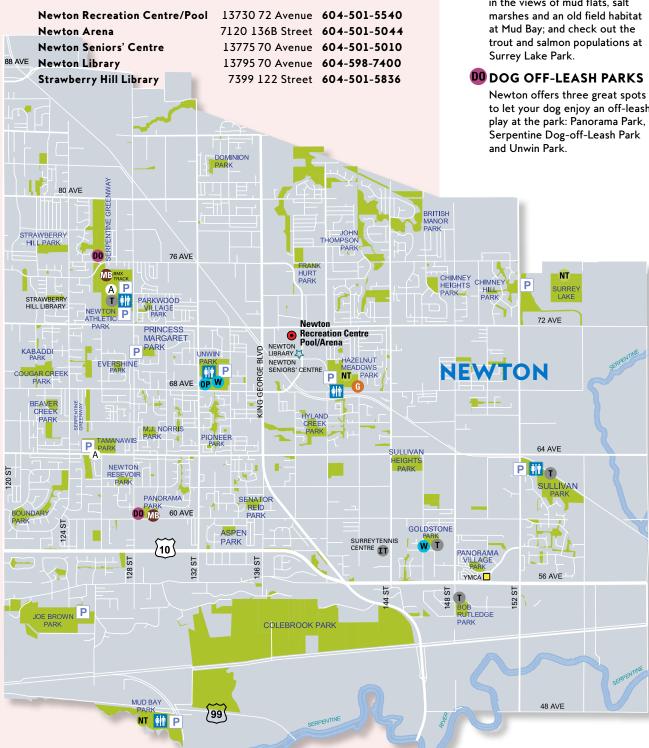

### **NT NATURE TRAILS**

Bring your binoculars and a sense of adventure as you discover the many inspiring nature trails and wildlife throughout Newton. Watch for Steller's Jays and Brown Creepers along the I.6 kilometre nature trail at Hazelnut Meadows Community Park; take in the views of mud flats, salt

to let your dog enjoy an off-leash

### GARDENS

#### **Community Gardens**

Hazelnut Meadows Community Garden measures around 2,000 square metres, or about a half acre in size. At the centre of the gardens, you'll find a starter greenhouse used to sprout seedlings and grow delicate vegetables.

### $^{ m I\!I\!B}$ MOUNTAIN BIKING

Be sure to check out the kid-friendly pump track at Panorama Park, as well Action BMX. Built to international racing standards, Action BMX is co-managed City of Surrey and BC Hydro lands. Users, including Olympic athletes, come from throughout the Lower Mainland and Fraser Valley.

### **W** WATER PARKS

In addition to the new spray features at the south end of Unwin Park, you'll also find an outdoor pool and playground. Goldstone Park offers a large water park and playground, plus two soccer fields, tennis courts, a walking path and a basketball court.

### **OP** OUTDOOR POOLS

Enjoy a free dip at Newton's Unwin Pool. Check online for dates and operating hours. Open during the summer months only.

### T TENNIS

### **OUTDOOR COURTS**

For a great workout, visit any one of the public outdoor tennis courts located throughout Newton. Some are lit for night time use until 10:30 pm. See map for locations

### II INDOOR COURTS

Newton is home to the new Surrey Tennis Centre featuring six-year round indoor courts and six outdoor clay courts. For information and to register for tennis programs, call 778-59I-2880 or visit www.surreytenniscentre.com