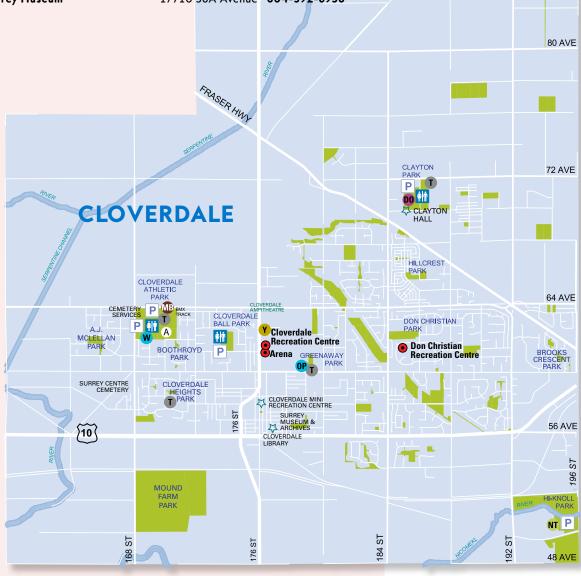

### Our FACILITIES

Cloverdale Recreation Centre
Don Christian Rec Centre
Cemetery Services
Clayton Community Hall
Cloverdale Arena
Cloverdale Library
Cloverdale Mini Rec Centre
Surrey Archives
Surrey Museum

6188 176 Street 604-598-7960 6220 184 Street 604-502-6400 6348 168 Street 604-598-5770 18513 70 Avenue 604-502-6410 5642 176A Street 604-598-7320 17635 58 Avenue 604-502-6400 17671 56 Avenue 604-502-6459 17710 56A Avenue 604-592-6956

#### **CLOVERDALE RECREATION CENTRE** 6188 176 Street 604-598-7960

Arena:

Cloverdale Arena

6090 176 Street

one block away

1 sheet of ice

Score board with

flexible scoring &

#### DON CHRISTIAN RECREATION CENTRE 6220 184 Street 604-502-6400

Don Christian Recreation Centre is open five days a week and offers free parking, and free Wi-Fi with a large community hall. This fully accessible facility offers registered and drop-in programs for everyone in the community from preschool to seniors.