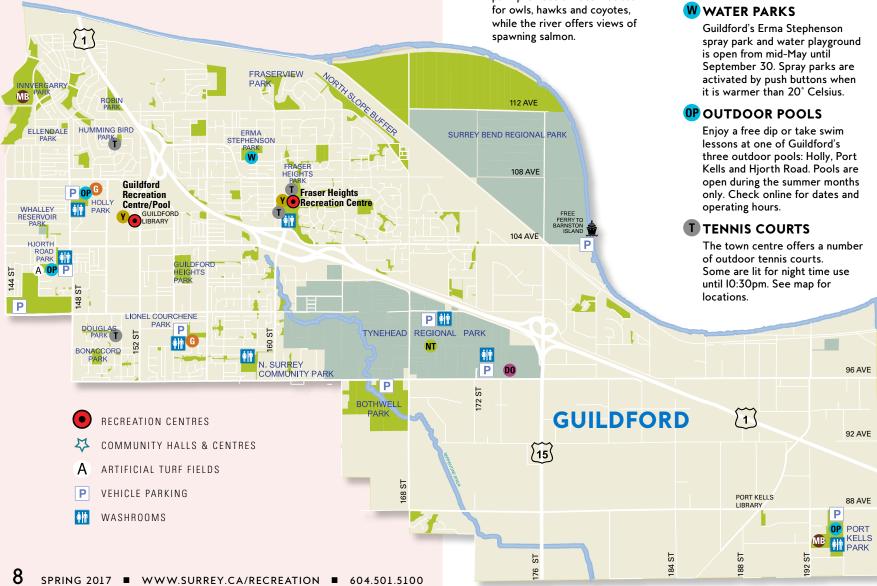

# Welcome

Boasting 37 distinct parks, Guildford & Fraser Heights offer a wide variety of outdoor recreational opportunities. From the forest trails and salmon spawning creeks in Tynehead Regional Park, to the tennis courts at Douglas Park and the picnic areas in the wide open meadows of Fraser View Park, there's something different to see and do at each of the area's open air destinations.

### Our FACILITIES

Fraser Heights Recreation Centre 10588 160 Street 604-592-6920 Guildford Recreation Centre/Pool 15105 105 Avenue 604-502-6360 **Guildford Library** 15105 105 Avenue 604-598-7360 18885 88 Avenue 604-598-7440 Port Kells Library

### **Recreational Opportunities**

In addition to our indoor recreational facilities, the City of Surrey offers a wide variety of outdoor recreational opportunities. Get out and explore our nature trails and gardens, public tennis courts, youth parks, water parks, bike trails and more and stay active for life.

### GARDENS

### **Community Gardens**

Guildford & Fraser Heights offer two popular community gardens: Holly Park and Lionel Courchene Park. Providing an opportunity to grow healthy vegetables for you and your family, they're also a great place to get involved with your community, meet new friends and enjoy the outdoors.

#### Horticultural Gardens

Providing a unique link between Surrey's urban and natural landscapes, Hawthorne Gardens offers a varied and colourful collection of flowering trees and

### **NT NATURE TRAILS**

Tynehead Regional Park consists of 200 hectares of rolling meadow and forest on the banks of the Serpentine River. This park provides an ideal habitat for owls, hawks and coyotes, while the river offers views of

### **M**MOUNTAIN BIKING

Suitable for intermediate to advanced riders, the forested area in Port Kells Park features a dirt jump track with seven jumps in total and two berm turns at both ends of the jumps.

### YOUTH PARKS

Are you a skateboarder, BMX bike rider, in-line skater, or scooter-rider? Guildford has two skate parks where you can develop your skills and learn new tricks: Guildford Youth Park and Fraser Heights Youth Park.

### DOG OFF-LEASH PARKS

Tynehead Regional Park offers a great place to let your pooch loose to run, play and enjoy a social environment. Before you unleash your dog in the designated park space, please remember to familiarize yourself with off-leash etiquette!

# Guildford COME EXPLORE