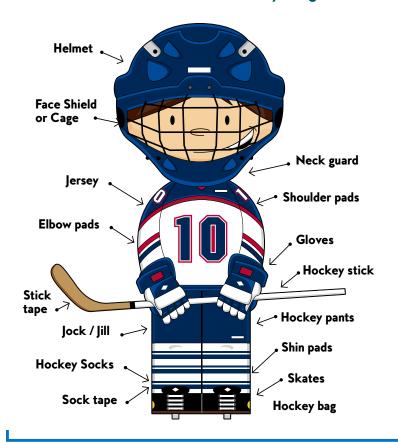

| May 27     | 4518813 |
| Su     | 11:45am-12:15pm  | May 28     | 4518812 |
| F      | 7:00pm-7:30pm    | Jun 2      | 4518809 |
| Sport  | & Leisure Arenas |            |         |

SOUTH 9 Sessions \$81 13yrs+ M, W 10:30am-11:00am Mar 27 4518819 M, W 6:45pm-7:15pm Mar 27 4518817 M, W 10:30am-11:00am May 1 4518822 M, W 6:45pm-7:15pm May 1 4518818 SOUTH 8 Sessions \$72 13vrs+ M, W 10:30am-11:00am Jun 5 4520749 M, W 6:45pm-7:15pm Jun 5 4520748 SOUTH 6 Sessions \$54 13yrs+ Sa 1:15pm-1:45pm Apr 1 4518820 SOUTH 5 Sessions \$45.25 13yrs+ 1:15pm-1:45pm May 27 4518821 **South Surrey Arena** 

Skate rentals are available at an additional cost for skate lessons and drop-in skate sessions.

## Hockey Gear

This is a list of full hockey equipment REQUIRED for all of our Children's Hockey Programs



## Hockey

#### **Tots Fun Hockey**

A fun and safe introduction to Canada's National Winter Sport. Your little superstar will develop skills in Power skating, passing and Puck Control with the emphasis on fun. Participants must have completed Level 4 Preschool Learn to Skate before entering this program. Full hockey gear is required.

| FLEET                  | WOOD 5 Sessions | \$37    | 3-5yrs  |
|------------------------|-----------------|---------|---------|
| Sa                     | 8:00am-9:00am   | Apr 14  | 4520551 |
| Sa                     | 8:00am-9:00am   | May 27  | 4520554 |
| Su                     | 3:45pm-4:45pm   | May 28  | 4520593 |
| FLEET                  | WOOD 6 Sessions | \$44.25 | 3-5yrs  |
| Su                     | 3:45pm-4:45pm   | Apr 24  | 4520552 |
| Spo