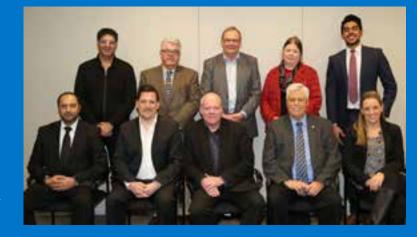

### PARKS, RECREATION & SPORT TOURISM COMMITTEE

Councillor Bruce Hayne, Chair

The goal of the Committee is to enhance Parks, Recreation and Sport Tourism opportunities in the City of Surrey for the enjoyment and well-being of current and future residents. The Committee provides advice to Council on new policies, critical priorities and future directions related to the Parks, Recreation and Culture Department.

The Committee is comprised of six members of the community, (who are appointed by Council), one School Board Trustee, two Councillors and two youth representatives.

Left to right, Back: Councillor Tom Gill, Trustee Terry Allen, Rick Benson, Bonnie Burnside, Youth Rep Karan Grover; Front: Gurpreet Rai, Chris Murphy, Councillor Bruce Hayne, Cliff Annable, Melanie Booth; Absent: Youth Rep Sandip Gill.