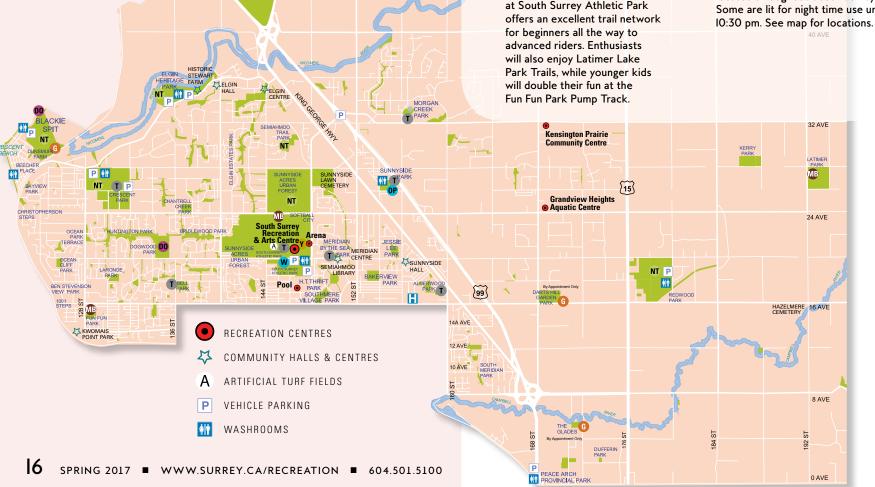

# Welcome

Offering nearly 60 parks, playgrounds and oceanfront outdoor recreation areas, South Surrey offers fresh-air activities for the whole family. From the exotic tree groves at Redwood Park to the sandy beaches at Crescent Beach, 1001 Steps and the outdoor pool at Sunnyside Park, there is never a shortage of opportunities to stay active.

### Our FACILITIES

| South Surrey            | 14401.20 4                 | 40 4 500 4070 |
|-------------------------|----------------------------|---------------|
| Recreation & Arts Centi | <b>e</b> 14601 20 Avenue   | 604-592-6970  |
| Grandview Heights Aqua  | tic Centre 16855 24 Avenue | 604-590-7800  |
| South Surrey Arena      | 2199 148 Street            | 604-502-6200  |
| South Surrey Indoor Poo | l 14655 17 Avenue          | 604-502-6220  |
| Elgin Centre            | 3530 144 Street            | 604-592-6970  |
| Elgin Hall              | 14250 Crescent Road        | 604-592-2606  |
| Historic Stewart Farm   | 13723 Crescent Road        | 604-592-6956  |
| Kensington Prairie      |                            |               |
| Community Centre        | 16824 32 Avenue            | 604-592-2606  |
| Kwomais Point Park      | 1367 128 Street            | 604-592-2606  |
| Meridian Centre         | 2040 150 Street            | 604-592-6970  |
| Ocean Park Library      | 12854 17 Avenue            | 604-502-6304  |
| Semiahmoo Library       | 1815 152 Street            | 604-592-6900  |
| Sunnyside Hall          | 1845 154 Street            | 604-592-2606  |
|                         | SERPENTINE                 |               |

### **Recreational Opportunities**

In addition to our indoor recreational facilities, the City of Surrey offers a wide variety of outdoor recreational opportunities. Get out and explore our nature trails and gardens, public tennis courts, youth parks, water parks, bike trails and more and stay active for life.

### GARDENS

#### **Horticultural Gardens**

Explore the precious plants, shrubs and trees, developed over the past 55 years at Darts Hill Garden Park, as well as and the five acres of beautiful woodland gardens at The Glades in South Surrey.

#### Community Gardens:

Dunsmuir Community Gardens are located on a portion of Blackie Spit that was acquired by the City in 1974. The area is home to an abundance of natural and cultural heritage-a perfect place to walk and explore.

### **NT NATURE TRAILS**

South Surrey is home to a wide variety of nature trails winding through old-growth forests, meadows, and the bay shores. You're guaranteed to spot many types of interesting wildlife-maybe even a black-tailed deer-as you meander through the scenic paths through Elgin Heritage Park, Redwood Park, Semiahmoo Trail, Serpentine Wildlife Management Area and Sunnyside Acres Urban Forest Park.

### MB MOUNTAIN & BMX BIKING

As the first official bike park in Surrey, the unique facility located at South Surrey Athletic Park offers an excellent trail network for beginners all the way to advanced riders. Enthusiasts will also enjoy Latimer Lake Park Trails, while younger kids will double their fun at the

### YOUTH PARKS

South Surrey Athletic Parks offers a skate park, bike park, as well as soccer, football, rugby, baseball, tennis and volleyball facilities.

### DOG OFF-LEASH PARKS

Blackie Spit Park and Dogwood Park both offer unique off-leash areas. Black Spit Park is located in the Crescent Beach neighbourhood and Dogwood Park offers a small dog area and forested off-leash walking trails.

### W WATER PARKS

The water park at South Surrey Athletic Park is fully fenced and offers covered picnic areas perfect for family gathering. Open mid-May until September 30, spray parks are activated by push buttons when it is warmer than 20° Celsius.

### OP OUTDOOR POOLS

Sunnyside Pool, offering free public swims and registered swim classes, is a popular summertime destination for people of all ages. Check online for dates and operating hours.

### T TENNIS COURTS

Get the heart pumping at any one of the public outdoor tennis courts located throughout South Surrey. Some are lit for night time use until