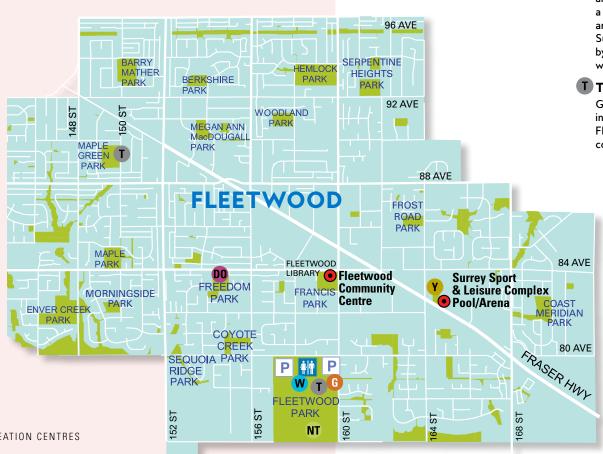

# Welcome

In addition to indoor recreational facilities, Fleetwood offers a wide variety of outdoor recreational opportunities throughout its 30 parks. Get out and explore the nature trails and gardens, public tennis courts, youth parks, water parks, bike trails and more - including the exercise circuit at Francis Park!

### Our FACILITIES

Fleetwood Community Centre Fleetwood Library

15996 84 Avenue 604-501-5030 Surrey Sport & Leisure Complex 16555 Fraser Hwy 604-501-5950 15996 84 Avenue 604-598-7340

### Recreational Opportunities

In addition to our indoor recreational facilities, the City of Surrey offers a wide variety of outdoor recreational opportunities. Get out and explore our nature trails and gardens, public tennis courts, youth parks, water parks, bike trails and more and stay active for life.

### GARDENS

### Horticultural Gardens

A perfect place for family outings, special occasions or some relaxing down time, Fleetwood Gardens offers a kaleidoscope of colourful plants and floral displays. Explore the cherry walk, labyrinth and sculptural art, while enjoying the wildlife in and around Fleetwood Creek.

### **NT NATURE TRAILS**

Take a 30-minute stroll along the I.8 kilometre nature trail around Fleetwood Park, offering visitors peaceful reflection within its urban forest. More beauty can be found in the tranquil setting of the Charles Richardson Nature Reserve-one of the best places in the City to see water fowl.

### YOUTH PARKS

The Fleetwood Youth Park is located at the Surrey Sports & Leisure Complex. It is plaza style, featuring a drop in, mini quarter pipe; slappy wall with rails; as well as boxes, free standing rails and a small amphitheatre with edges. The park also has a basketball half-court with lots of seating.

### DO DOG OFF-LEASH PARKS

Freedom Dog Park lives up to its name, providing over I.25 hectares (3 acres) of open space for free running your dog. The park provides a balanced terrain with lots of grass and open gravel areas as well as a looping trail through the forest.

### W WATER PARKS

Cool off at the popular Fleetwood water playground and spray park, and then enjoy a picnic and wildlife spotting around Fleetwood Creek. City of Surrey spray parks are activated by push buttons when it is warmer than 20 degrees Celsius

### TENNIS COURTS

Grab your racquet and get in a good workout at one of Fleetwood's outdoor tennis courts. See map for locations.

RECREATION CENTRES

COMMUNITY HALLS & CENTRES

ARTIFICIAL TURF FIELDS

P VEHICLE PARKING