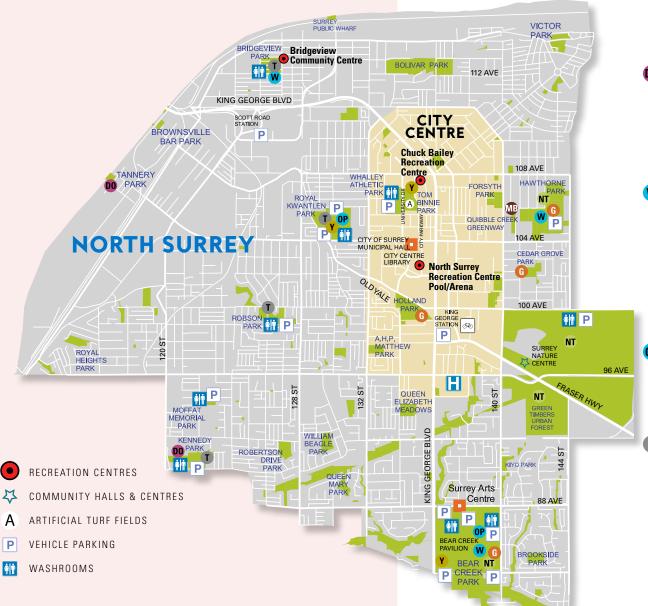

# Welcome

You may be surprised to learn that North
Surrey, including City Centre, has 39 different
parks and outdoor facilities! From the forest
trails and fishing lake in Green Timbers Urban
Forest, to the river views and sandy beach
at Brownsville Bar, there is no shortage of
outdoor fun to be had in Surrey's hub!

### **NT NATURE TRAILS**

Spot an owl or an eagle's nest and watch for returning salmon at Bear Creek Park; discover the wetlands, grassland meadows, marsh and lake at Green Timbers Urban Forest Park; or take in the diverse habitats at Hawthorne Park.

### MOUNTAIN BIKING

Quibble Creek Greenway features a small pump trail, which is great for honing skills like cornering and jumping. Invergarry Park is home to a vast forest and nature area, as well as one of the region's largest and most popular downhill mountain bike parks.

### Y YOUTH PARKS

North Surrey is home to three youth parks-Kwantlen Youth Park, Chuck Bailey Youth Park and Bear Creek Youth Park-offering a variety of skateboard and BMX features for all skill levels.

### 00 DOG OFF-LEASH PARKS

Both Kennedy Park and Tannery Road Park in North Surrey offer dog off-leash areas with plenty of space to roam and play. Before you unleash your dog in the designated park space, please remember the off-leash etiquette.

### **W** WATER PARKS

Bridgeview Park, Bear Creek Park and Hawthorne Park spray parks are activated by push buttons when it is warmer than 20 degrees Celsius. Both areas offer many additional amenities, such as walking paths, sports fields and picnic areas. In the summer, don't miss Bear Creek Park's train and mini golf facility.

### **OP** OUTDOOR POOLS

Enjoy a free public swim or book your summer swimming lessons at Kwantlen Outdoor Pool. Check online for dates and operating hours.

### T TENNIS COURTS

Check out the public outdoor tennis courts located throughout North Surrey and City Centre. Some are lit for night time use until 10:30 pm. See map for locations.