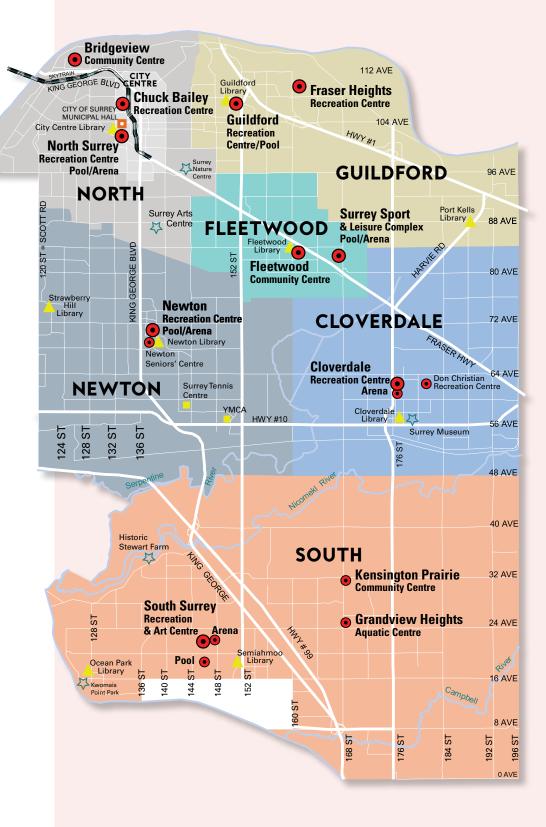

### City of Surrey is divided into six town centres.

Each of these Town Centres has a variety of recreational facilities. Throughout the seasons we also run a number of our programs at satellite locations. Please confirm program location at the time of registration. For a complete listing of our facilities, parks, amenities and programs visit our website. For facility rental spaces go to www.surrey.ca/rentalspace

### **CLOVERDALE**

| Cloverdale Recreation Centre | 6188 176 Street  | 604-598-7960 |
|------------------------------|------------------|--------------|
| Don Christian Rec Centre     | 6220 184 Street  | 604-502-6400 |
| Clayton Community Hall       | 18513 70 Avenue  | 604-502-6400 |
| Cloverdale Arena             | 6090 176 Street  | 604-502-6410 |
| Cloverdale Library           | 5642 176A Street | 604-598-7320 |
| Cloverdale Mini Rec Centre   | 17635 58 Avenue  | 604-502-6400 |
| Surrey Archives              | 17671 56 Avenue  | 604-502-6459 |
| Surrey Museum                | 17710 56A Avenue | 604-592-6956 |

### **FLEETWOOD**

 Fleetwood Community Centre
 15996 84 Avenue
 604-501-5030

 Surrey Sport & Leisure Complex
 16555 Fraser Hwy
 604-501-5950

 Fleetwood Library
 15996 84 Avenue
 604-598-7340

### **GUILDFORD**

 Fraser Heights Recreation Centre 10588 160 Street
 604-592-6920

 Guildford Recreation Centre/Pool15105 105 Avenue
 604-592-6360

 Guildford Library
 15105 105 Avenue
 604-598-7360

 Port Kells Library
 18885 88 Avenue
 604-598-7440

### **NEWTON**

| Newton Recreation Centre/Pool | 13730 72 Avenue  | 604-501-5540 |
|-------------------------------|------------------|--------------|
| Newton Arena                  | 7120 136B Street | 604-501-5044 |
| Newton Seniors' Centre        | 13775 70 Avenue  | 604-501-5010 |
| Newton Library                | 13795 70 Avenue  | 604-598-7400 |
| Strawberry Hill Library       | 7399 122 Street  | 604-501-5836 |
| Surrey Tennis Centre*         | 589I 144 Street  | 778-598-7960 |
| Tong Louie Family YMCA*       | 14988 57 Avenue  | 604-575-9622 |

### **NORTH SURREY**

| <b>Bridgeview Community Ce</b>   | <b>ntre</b> 11475 126A Street | 604-592-7081  |
|----------------------------------|-------------------------------|---------------|
| <b>Chuck Bailey Recreation C</b> | <b>Centre</b> 13458 107A Ave  | 604-598-5898  |
| North Surrey Recreation          |                               |               |
| Centre/Arena/Pool                | 10275 City Parkway            | 604-502-6300  |
| City of Surrey Municipal H       | all 13450 104 Avenue          | 604-591 -4011 |
| Bear Creek Pavilion              | 13750 88 Avenue               | 604-502-6385  |
| City Centre Library              | 10350 University Drive        | 604-598-7420  |
| Surrey Arts Centre               | 13750 88 Avenue               | 604-501-5566  |
| Surrey Nature Centre             | 14225 Green Timbers Way       | 604-502-6065  |

### **SOUTH SURREY**

| South Surrey<br>Recreation & Arts Centre | 14601 20 Avenue        | 604-592-6970 |
|------------------------------------------|------------------------|--------------|
| Grandview Heights Aquatic (              | Centre 16855 24 Avenue | 604-590-7800 |
| South Surrey Arena                       | 2199 148 Street        | 604-502-6200 |
| South Surrey Indoor Pool                 | 14655 17 Avenue        | 604-502-6220 |
| Elgin Centre                             | 3530 144 Street        | 604-592-6970 |
| Elgin Hall                               | 14250 Crescent Road    | 604-592-2606 |
| Historic Stewart Farm                    | 13723 Crescent Road    | 604-592-6956 |
| Kensington Prairie<br>Community Centre   | 16824 32 Avenue        | 604-592-2606 |
| Kwomais Point Park                       | 1367 128 Street        | 604-592-2606 |
| Meridian Centre                          | 2040 150 Street        | 604-592-6970 |
| Ocean Park Library                       | 12854 17 Avenue        | 604-502-6304 |
| Semiahmoo Library                        | 1815 152 Street        | 604-592-6900 |
| Sunnyside Hall                           | 1845 154 Street        | 604-592-2606 |
|                                          |                        |              |