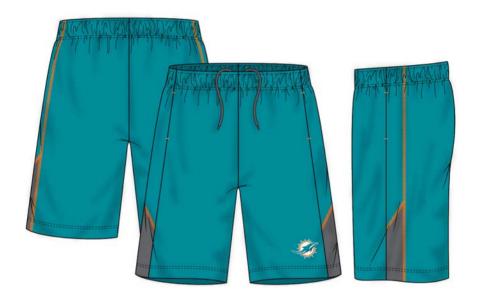

## Ours To Win DFAA-587

/ description

### MEN'S SYNTHETIC SHORT

#### / attributes

- 150 gsm 100% Polyester Interlock
- 150 gsm 100% Polyester Victory Mesh
- Heat Transfer
- Available in Team/Storm Gray/Secondary

/ sizes S-2XL

/ wholesale

\$12

/ available