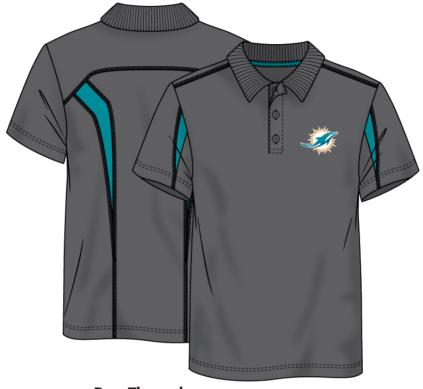

### **Pass Through** DE 16-587

/ description

MEN'S SHORT SLEEVE POLO

#### / attributes

- 150 gsm 100% Polyester Victory Mesh
- 150 gsm 100% Polyester Interlock
- Heat Transfer
- Available in Storm Gray/Team/Secondary

/ sizes BIG & S-2XL

/ wholesale

**\$17.50**/ available