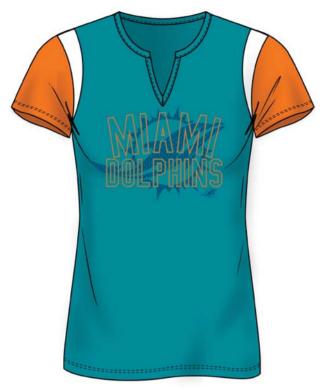

## Out Of Time DFAE-2PZ

/ description

### WOMEN'S SHORT SLEEVE NOTCH NECK TEE

#### / attributes

- 130 gsm 100% Cotton Jersey
- Screenprint
- Available in Team/Secondary/White