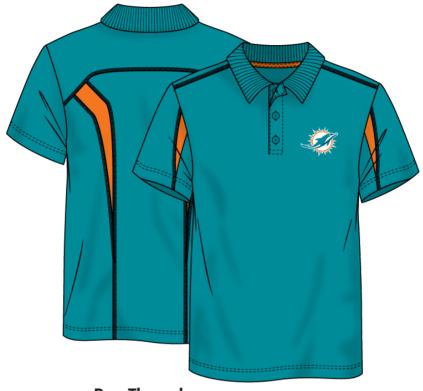

## **Pass Through**

DE 16-587

/ description

MEN'S SHORT SLEEVE POLO

#### / attributes

- 150 gsm 100% Polyester Victory Mesh
- 150 gsm 100% Polyester Interlock
- Heat Transfer
- Available in Team/Team/Secondary

/ sizes FALL

/ wholesale

\$17.50

/ available