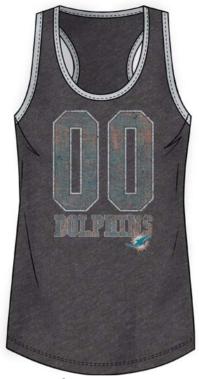

## **No Easy Task** DLCT-8H4

/ description

### WOMEN'S SCOOP NECK RACERBACK TANK

#### / attribute.

- 155 gsm 50/37/13 Polyester/Cotton/Rayon Jersey
- Curved Hem
- Screenprint
- Available in Team Heather/Steel Heather

S-XXL
/ wholesale
\$9
/ available