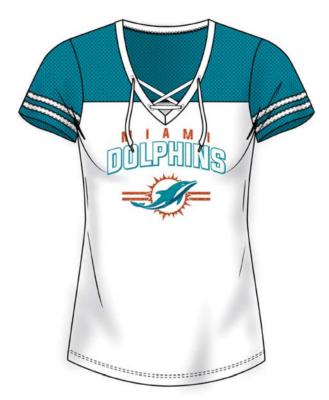

## **Overwhelming Odds**

DFME-8F3

/ description

#### WOMEN'S DEEP V-NECK SYNTHETIC LACE UP TEE

#### / attribute:

- 140 gsm 100% Polyester Jersey
- 110 gsm 100% Polyester Small Hole Mesh
- Glitter Print
- Curved Hem
- Available in White/Team