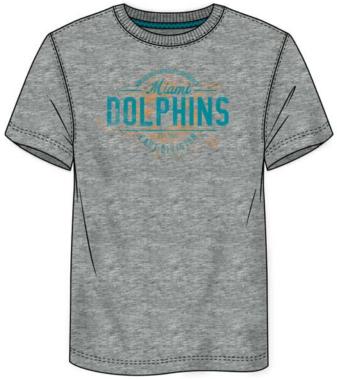

## **Nothing Routine** D2CM-7TU

/ description

#### MEN'S CREW NECK MUSCLE TEE

- 150 gsm 100% Polyester Interlock
- 150 gsm 100% Polyester Victory Mesh
- Screenprint With Heat Press
- Available in Storm Gray/Team/Secondary

/ sizes BIG 8 S-2XL / wholesale \$10

/ available