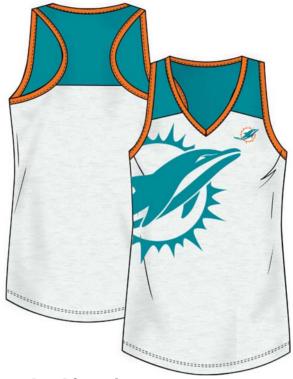

### Out Of Reach DEAM-2PV

/ description

#### WOMEN'S RACERBACK V-NECK TANK

#### / attributes

- 125 gsm 100% Cotton Slub Jersey
- 130 gsm 100% Cotton Jersey
- Screenprint
- Curved Hem; Contrast Front and Back Yoke; Contrast Binding
- Available in White/Team/Secondary

\$10

/ available