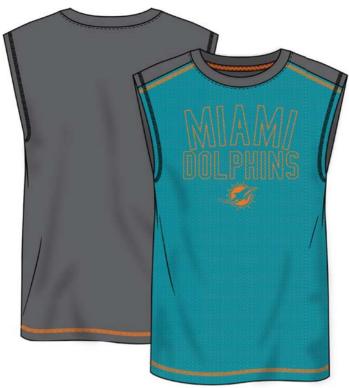

## Ours To Win DFAA-587

/ description

### MEN'S SYNTHETIC SHORT

#### / attributes

- 150 gsm 100% Polyester Interlock
- 150 gsm 100% Polyester Victory Mesh
- Heat Transfer
- Available in Team/Storm Gray/Secondary

/ sizes S-2XL

/ wholesale

\$12

/ available