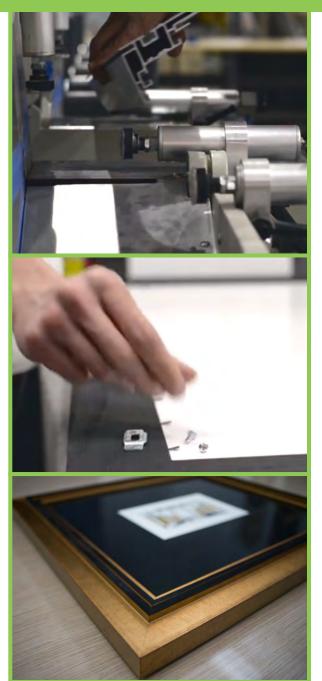

# MOUNTING, LAMINATION & FRAMING

Duggal's skilled craftsmen and technical experts handle all aspects of display and print protection with a wide range of laminate options and custom mounting techniques. Our custom display solutions include mounting to dozens of different substrates, such as gallery-style mounting to plexi and anodized aluminum, to display boards such as Gatorboard and Sintra.

- Highly experienced craftsmen
- Dozens of substrates for mounting available from foamcore and gatorboard to anodized aluminum and brushed dibond
- Matte, glossy, and satin laminations available
- 100S of unique custom artisan frames styles

#### amination

Complementing our mounting department is our artisan-framing department, conveniently located at our 29 W 23rd St headquarters. Hundreds of unique, beautifully-crafted frame options are on display including standard finishes, reclaimed wood and custom welded steel.

### Frame Types:

### **Canvas Float Frame**

The canvas float frame is a great way to accent a print or original canvas with a contemporary edge, complementing the uniqueness of a stretched canvas art piece.

#### **Gallery Float Frame**

The gallery float frame is an elegant way to create a museum-quality presentation while providing safety behind a plexi glass overlay.

### **Custom Classic Frame**

The classic frame is a formal way to present an original artwork or photographic print. The window mat allows for an artist's signature or edition number to be showcased below the art.

#### Framing