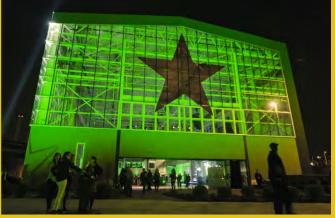

#### **Event Management**

The Duggal Greenhouse is a premier venue for any event. Our 35,000-square-foot event space on the Brooklyn banks of the East River features spectacular Manhattan and bridge views, a waterfront patio and bar, catering, secured entry and yacht transportation services.

# **b** U G G A L **greenhouse**

- Ground floor: 29,190 square feet
- Mezzanine level: 4,750 square feet
- Capacity: 100-3,000
- 600 amps at 208 volts from the cam lock system
- Consulting, planning and custom design
- Theme and decor
- Program development
- Same-day setup

For more information visit www.duggalgreenhouse.com