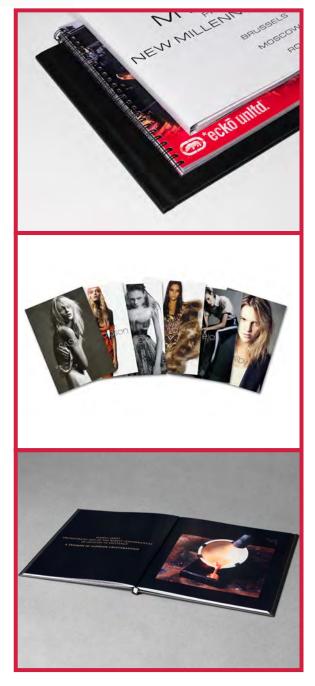

# **DIGITAL OFFSET & FLATBED PRINTING**

Duggal's Manhattan headquarters is home to the Indigo 5600 digital offset press. The Indigo prints with astounding speed and detail, allowing us to produce top-quality brochures, photo books, cards, portfolios, calendars, invitations, direct mail and marketing materials in mass quantities with lightning turnaround. Variable data printing allows us to customize each piece for different audiences in a continuous print run.

- From brochures, invitations, sell sheets, photo books and even 3D lenticulars to retail signage, outdoor graphics and fine art reproductions, we run projects of all sizes with outstanding turnaround and top quality.
- Indigo 5600 digital offset press prints seven colors (CMYK, Orange, Violet and White) at up to 12.5" x 17.7"
- Substrates include fine art papers, acetates, pressure-sensitive vinyl, glossy, silk, and uncoated papers.