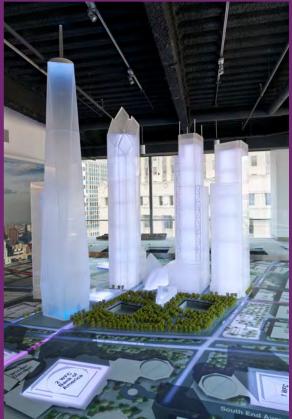

# **DESIGN SERVICES & INNOVATION LAB**

Duggal provides graphic design, fixture design, store layout and exhibition staging services. Our full-scale approach includes AutoCAD and VectorWorks 3D renderings, as well as mechanical drawings that our production team can print, fabricate and install anywhere in the world.

Offering a complete set of in-house solutions from design to fabrication and installation, Duggal streamlines workflow while maintaining the highest level of quality and innovation.

Mechanical Design

Visual Design

#### Fixture & Product Design

Innovation Lab

By combining mechanical and visual design with our vast knowledge of substrates, production possibilities and install logistics, Duggal helps stretch creative boundaries with fixtures and visuals of all shapes and sizes. We are proud to be a trusted design partner for museum exhibitions, gallery openings, events and retail campaigns worldwide.

- Duggal designers create highly detailed mechanical drawings.
- From 2D representations and layouts to 3D interactive renderings, we'll help you understand what your graphics and fixtures will look like before production.