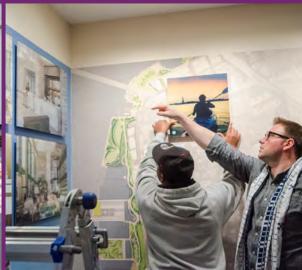

# **DESIGN SERVICES & INNOVATION LAB**

Duggal provides graphic design, fixture design, store layout and exhibition staging services. Our full-scale approach includes AutoCAD and VectorWorks 3D renderings, as well as mechanical drawings that our production team can print, fabricate and install anywhere in the world.

Offering a complete set of in-house solutions from design to fabrication and installation, Duggal streamlines workflow while maintaining the highest level of quality and innovation.

Mechanical Design

Visual Design

#### Fixture & Product Design

Innovation Lab

By combining mechanical and visual design with our vast knowledge of substrates, production possibilities and install logistics, Duggal helps stretch creative boundaries with fixtures and visuals of all shapes and sizes. We are proud to be a trusted design partner for museum exhibitions, gallery openings, events and retail campaigns worldwide.

- Duggal designers create highly detailed mechanical drawings.
- From 2D representations and layouts to 3D interactive renderings, we'll help you understand what your graphics and fixtures will look like before production.