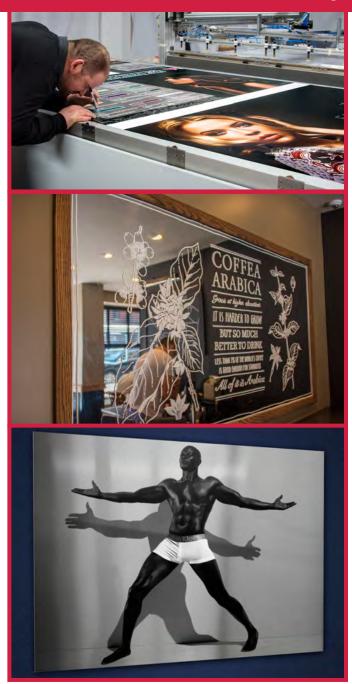

## WIDE FORMAT & ARCHIVAL PIGMENT PRINTING

In 1993, Duggal became the first company to fully wrap a building in a wide format photographic mural.Since that groundbreaking success, we have led the graphics industry in producing banners, building wraps, custom digital wallpaper, vinyl floor graphics, billboards, carpeting and fleet graphics around the world.

We offer a comprehensive assortment of materials, from highly durable vinyl and fine art canvas to lightweight textiles, and a range of eco-friendly materials. Our printers are all VOCfree and feature the latest green technology and ultra highresolution print heads. Our large fleet of top-of-the-line UV, Latex, Dye-Sublimation and Archival Pigment printers allows us to create high quality graphics at any size, quantity and speed required.

- 14 large format printers able to create stunning graphics in any quantity, size and specifications needed for indoor and outdoor applications.
- Inkjet department produces stunning fine art giclee prints, and vinyl graphics for museums and retail stores.
- Superior eco-friendly pigment inks and fine art papers to print museum-quality work that lasts up to 200 years in proper display conditions.
- Our top-of-the-line dye-sublimation printers use eco-friendly, water-based inks and offer a broad range of textiles including Flag, Crease-Free Polyester, Backlit and Blockout Material.