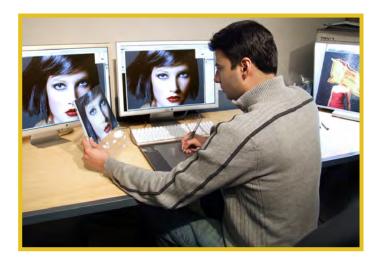

# **RETOUCHING & DIGITAL STUDIO**

As the first commercial lab in the country to install the then-revolutionary Shima Seiki retouching station in the 1980s, Duggal is a pioneer of digital retouching and image enhancement.

That tradition continues at the 24-hour Duggal Creative Studio, a sun-drenched loft.

The Creative Studio is home to state-of-the-art technology and our industry-leading retouching staff of over 30 artists. Here we provide high-end retouching, CGI services and G7 certified contract proofs.

#### Retouching

ontract Proofing

Studio Photography

Scanning

Our digital studio offers premium studio photography services including HD Capture for retail and fine art.The studio also provides digital film output and traditional high-resolution scanning, all in the heart of Manhattan's vibrant Flatiron District.

- 24 hour creative studio with over 30 highly trained retouching professionals
- HD capture system- combining the latest lighting, software, and camera technology to capture every detail of your retail or fine art
- G7 Master Printer Certified