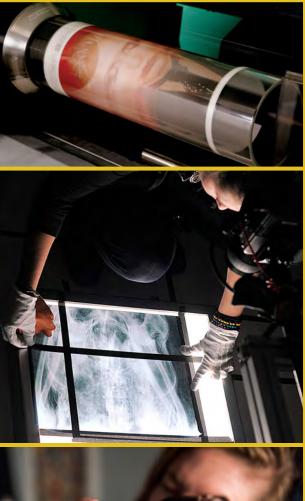

## WIDE FORMAT & ARCHIVAL PIGMENT PRINTING

In 1993, Duggal became the first company to fully wrap a building in a wide format photographic mural.Since that groundbreaking success, we have led the graphics industry in producing banners, building wraps, custom digital wallpaper, vinyl floor graphics, billboards, carpeting and fleet graphics around the world.

We offer a comprehensive assortment of materials, from highly durable vinyl and fine art canvas to lightweight textiles, and a range of eco-friendly materials. Our printers are all VOCfree and feature the latest green technology and ultra highresolution print heads. Our large fleet of top-of-the-line UV, Latex, Dye-Sublimation and Archival Pigment printers allows us to create high quality graphics at any size, quantity and speed required.

#### Fine Art & Giclee Printing

Dye-Sublimation

Vehicle Wraps

Our wide format printing is complemented by our finishing department that can seam, trim and weld thousands of graphics quickly and accurately. Our installation team can then handle everything from nationwide rollouts to major events.

- 14 large format printers able to create stunning graphics in any quantity, size and specifications needed for indoor and outdoor applications.
- Inkjet department produces stunning fine art giclee prints, and vinyl graphics for museums and retail stores.
- Superior eco-friendly pigment inks and fine art papers to print museum-quality work that lasts up to 200 years in proper display conditions.
- Our top-of-the-line dye-sublimation printers use eco-friendly, water-based inks and offer a broad range of textiles including Flag, Crease-Free Polyester, Backlit and Blockout Material.