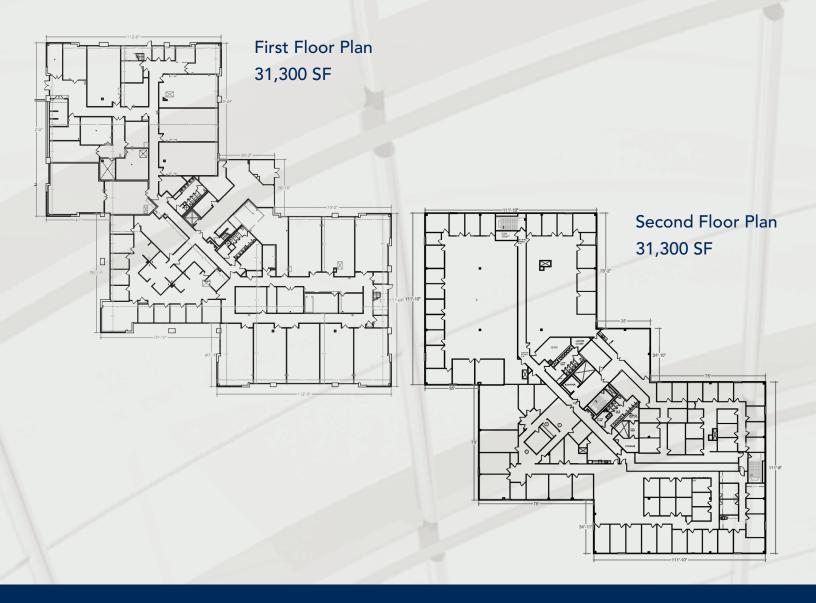

## **Building Details**

- 62,600 SF two-story Class A office building with 31,300 SF floor plates
- Ideal for corporate headquarters
- Newly renovated restrooms and atrium lobby with full-floor windows, marble flooring and skylights
- Secured building with card access during non-business hours
- Able to accomodate small single-user offices as well as large multi-floor tenants
- Free surface parking ratio 4:1,000
- 10' finished ceiling height
- Fully sprinklered
- FiOS and Comcast service available
- Emergency generator