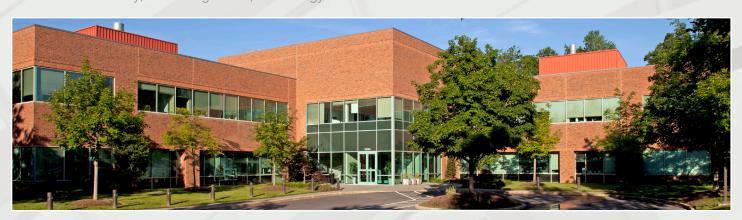

CLASS A OFFICE BUILDING AVAILABLE

**Renovations Underway!** 

## 10065 Red Run Boulevard Owings Mills, MD

## **Building Details**

- 62,600 SF two-story Class A office building with 31,300 SF floor plates
- Ideal for corporate headquarters
- Newly renovated restrooms and atrium lobby with full-floor windows, marble flooring and skylights
- Secured building with card access during non-business hours
- Able to accomodate small single-user offices as well as large multi-floor tenants
- Free surface parking ratio 4:1,000
- 10' finished ceiling height
- Fully sprinklered
- FiOS and Comcast service available
- Emergency generator