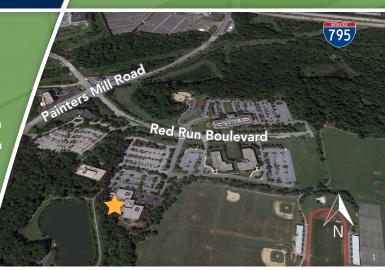

#### **DRIVING DIRECTIONS:**

- I-695 to I-795 north
- Exit 4 (Owings Mills Boulevard south)
- Bear left Owings Mills Boulevard
- Left at Red Run Boulevard
- Continue past Owings Mills Mall
- Proceed through intersection of Painters Mill Road
- Campus is on the right