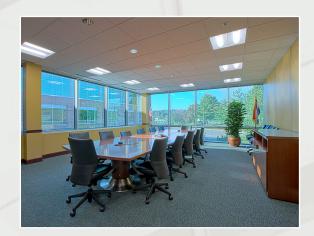

## **Building Details**

- 62,600 SF two-story Class A office building with 31,300 SF floor plates
- Ideal for corporate headquarters
- Newly renovated restrooms and atrium lobby with full-floor windows, marble flooring and skylights
- Secured building with card access during non-business hours
- Able to accomodate small single-user offices as well as large multi-floor tenants
- Free surface parking ratio 4:1,000
- 10' finished ceiling height
- Fully sprinklered
- FiOS and Comcast service available
- Emergency generator