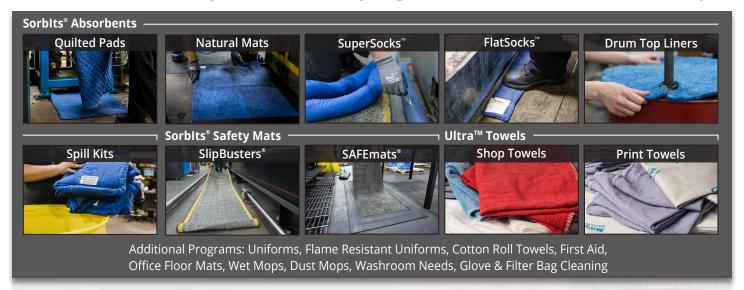

### You use Sorbits® Absorbents & Ultras™ Towels

Absorbs synthetic oils, hydraulic fluids, solvents, process fluids.