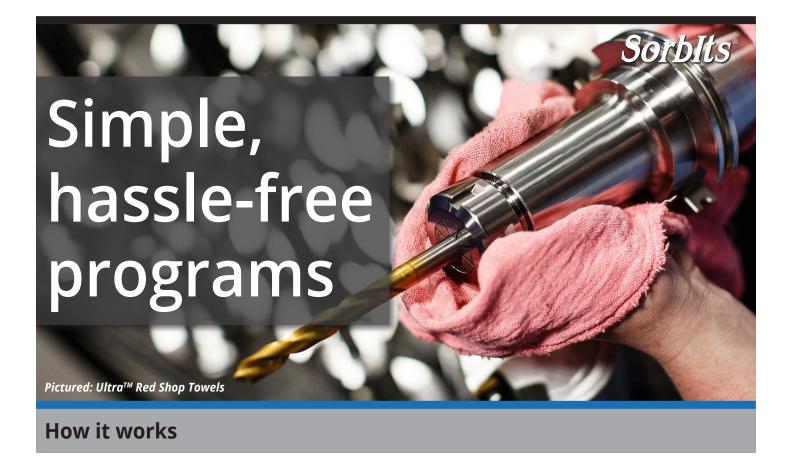

### You use Sorbits® Absorbents & Ultras™ Towels

Absorbs synthetic oils, hydraulic fluids, solvents, process fluids.