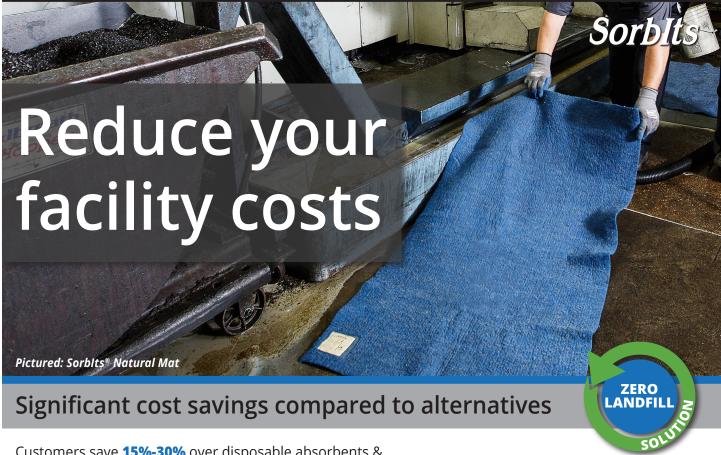

Customers save **15%-30%** over disposable absorbents & towels by switching to reusable program. Here's how:

Pay-by-the-drum reusable absorbent & towel programs cost **40%-60%** more than our programs. Here's why: