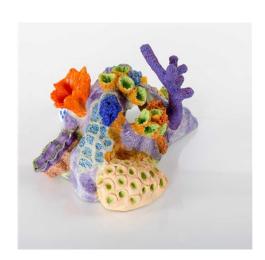

#### **BIOBUBBLE DECORATIVE REEF**

Each ornament includes a printed card that tells a story of the resin's origin.

\$16.90