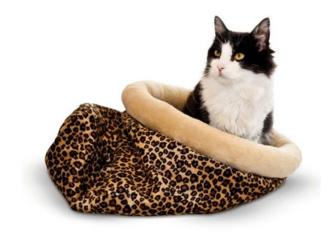

#### **SELF WARMING KITTY SACK**

Cats can play hide and sneak or snuggle inside the self-warming sack for a well-deserved nap.

\$24.67