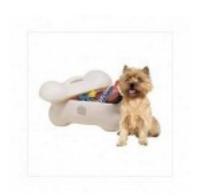

#### PETS BONE STORAGE BIN

The Bone Storage Bin and be used to hold any of your dog's (or cat's) items including toys and food.

\$19.53