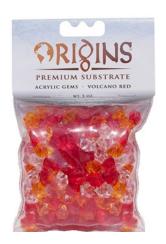

#### **BIOBUBBLE ACRYLIC GEMS**

Origins series substrates bring amazing worlds to life in color capture vivid realism.