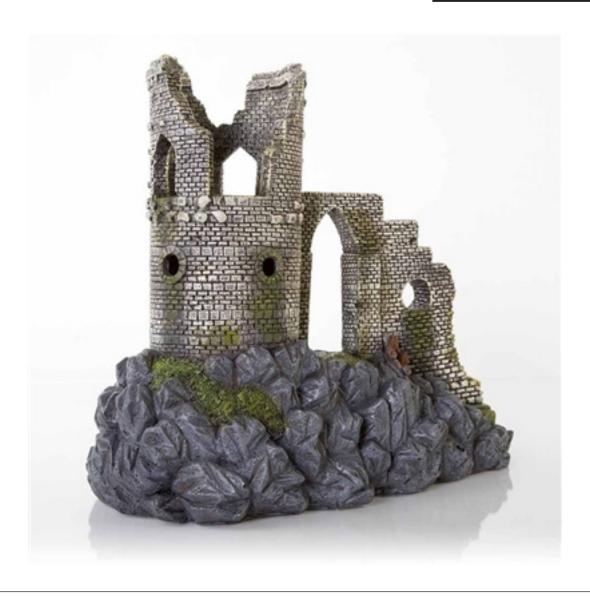

#### **BIOBUBBLE DECORATIVE CASTLE**

If you're looking for aquarium décor with a history, realism, and hand-painted detail that mimics its inspiration, then look no further!

\$41.39