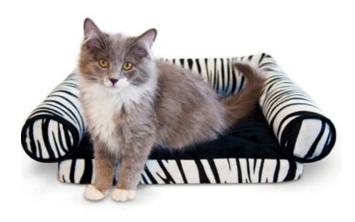

#### KITTY CAMPER ZEBRA

Generously sized peeking holes accommodate large cats while keeping the camper private.

\$31.29