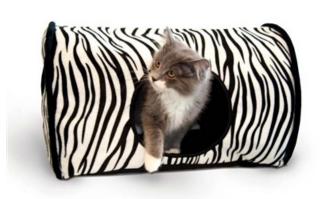

#### PET ACCESS SMART SYSTEM

Using RFID technology, the system reads the Passport Key worn on your pet's collar.

\$269.99