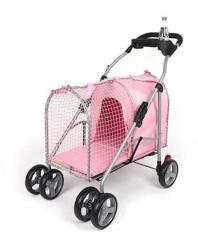

#### KITTYWALK PET STROLLER

Doubles as stroller and pet carrier. frame and fittings, plus a cup holder, this stylish stroller will turn heads.

\$249.97