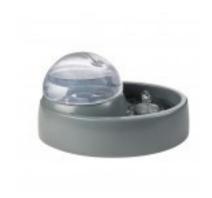

#### **EYENIMAL PET FOUNTAIN**

The continuous bubbling stream attracts your pet, encouraging them to drink more water.

\$26.00