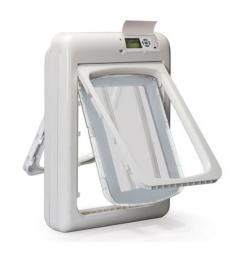

#### PET ACCESS SMART SYSTEM

Using RFID technology, the system reads the Passport Key worn on your pet's collar.

\$269.99