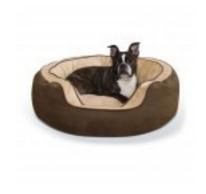

#### **ROUND N' PLUSH DOG BED**

Luxurious and comfortable pet bed with soft microfleece on the inside and microsuede on the outside. \$46.99