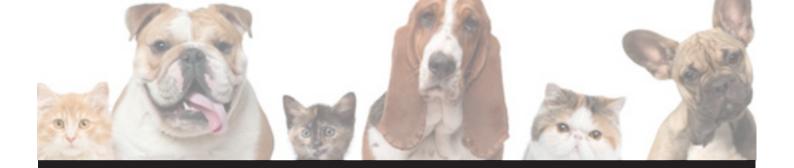

#### LAZY LOUNGER ZEBRA

Bolstered bed with 1.5" orthopedic foam. Foam is removable for easy machine wash care. One size.

\$23.01