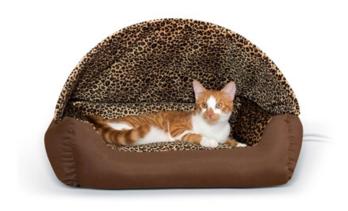

#### **PET LOUNGER BED**

4-watt heater has dual thermostats that provide the perfect amount of pet-pleasing warmth for your pet.

\$57.99