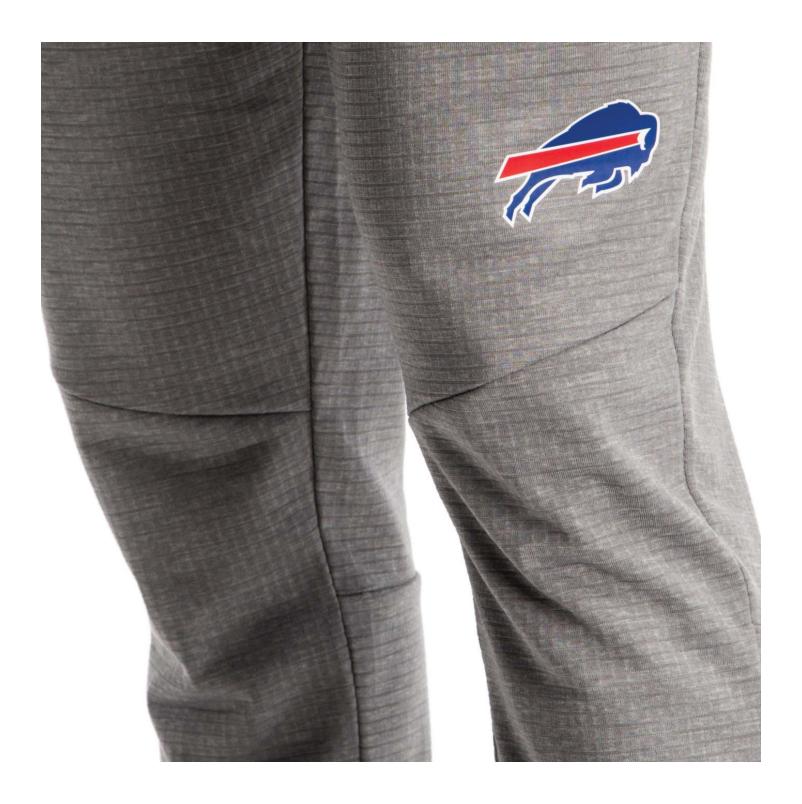

## MEN'S PRE BOOK

## REPLENISHMENT STYLE GUIDE

FALL 2018 | NFL® COLLECTION

KFSA KTP2

K952 K902

KFSL K717

K907 K099