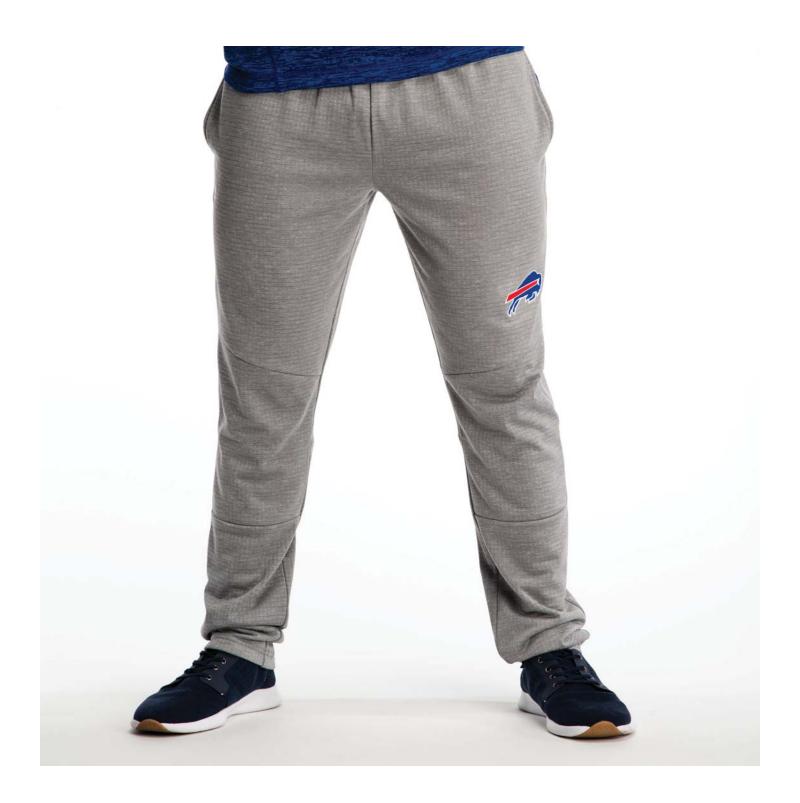

## MEN'S PRE BOOK

## REPLENISHMENT STYLE GUIDE

FALL 2018 | NFL® COLLECTION

KFSA KTP2

K952 K902

KFSL K717

K907 K099