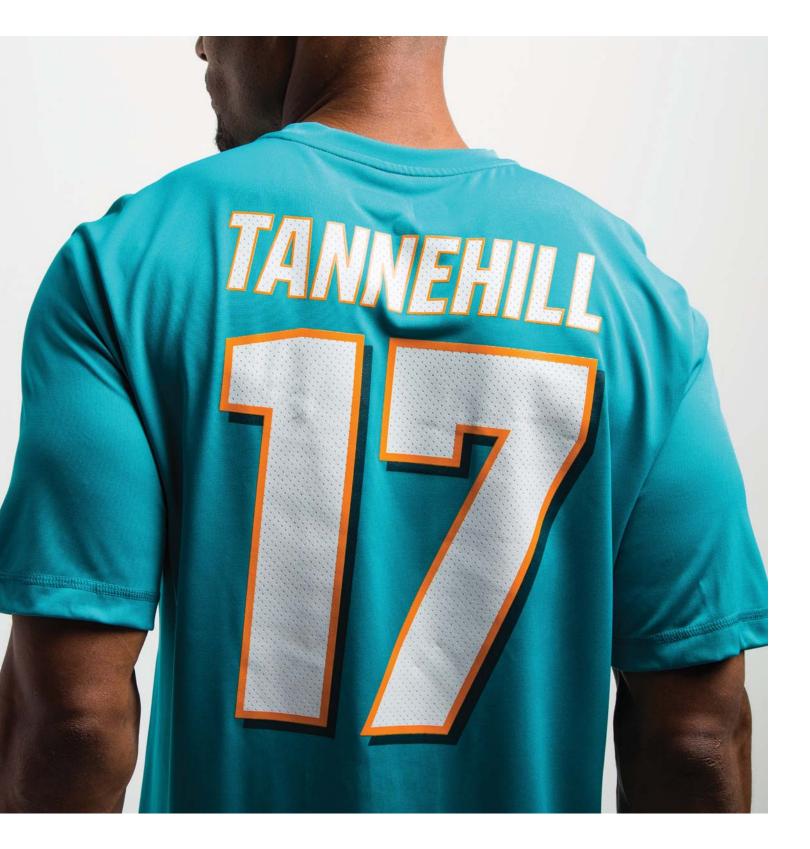

#### **HASHMARK**

KHAA-39~









# **ELIGIBLE RECEIVER**

K952-AY~









KFSA-26~







#### **DRAFT HIM**

KFME-28~









K285-BN~







## **MY GUY**

KFJC-29~





## **HASHMARK**

KHAA-6VG









## HALL OF FAME ELIGIBLE RECEIVER

K952-6VH









## **FOR ALL TIME**

KFJC-6YA











# **LINE OF SCRIMMAGE**

KFCV-135



## **HYPER STACK**

KFGC-6VL





## **HYPER HIT**

KFGC-6VK





## **FLEX TEAM**

KHAD-136





## **UNMATCHED**

KFJL-6VQ





## **GAME LEAD**

KHAE-6VR



## **FANFARE**

KHAF-6VS









# THE WOODS TEE

KADH-8FC





## **CORNER BLITZ**

KHAH-6VU







#### **POWER HIT**

KHAJ-6VW



#### **LEAGUE RIVAL**

KACE-6VX









#### **SHOWCASE CLASSIC**

KHAL-6W7



#### **FANFARE L/S**

KHAK-6VZ











#### **INTIMIDATING**

KJAD-6WA







# **CLUB SEAT**

KFJT-6WA



# **CUT ABOVE**

KFJV-8QU



# **CLASSIC SYNTHETIC PANT**

KACL