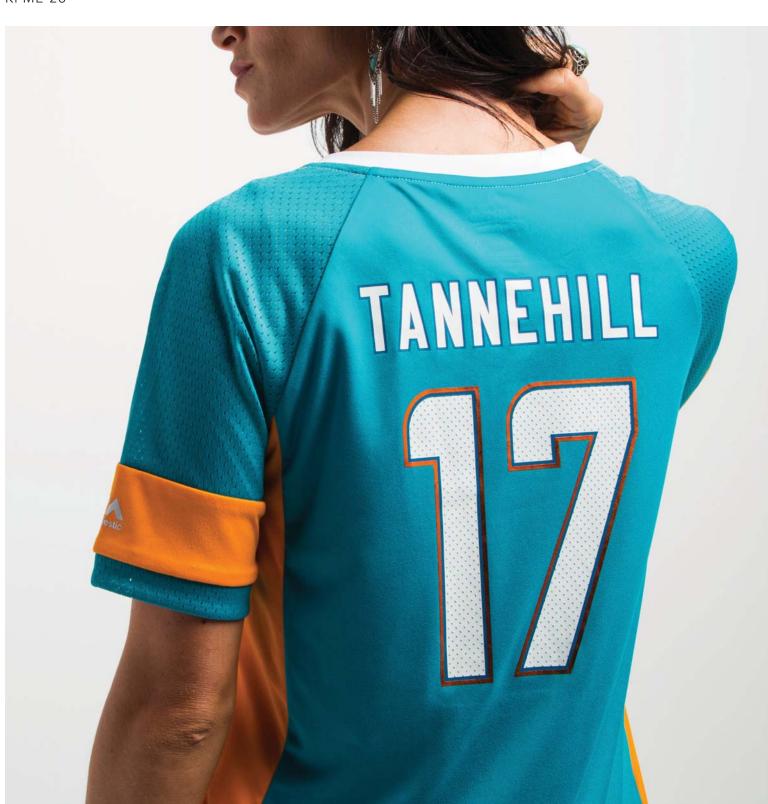

#### **HASHMARK**

KHAA-39~









# **ELIGIBLE RECEIVER**

K952-AY~









KFSA-26~







#### **DRAFT HIM**

KFME-28~









K285-BN~







## **MY GUY**

KFJC-29~





## **HASHMARK**

KHAA-6VG









## HALL OF FAME ELIGIBLE RECEIVER

K952-6VH









## **FOR ALL TIME**

KFJC-6YA











# **LINE OF SCRIMMAGE**

KFCV-135



## **HYPER STACK**

KFGC-6VL





## **HYPER HIT**

KFGC-6VK





## **FLEX TEAM**

KHAD-136





## **UNMATCHED**

KFJL-6VQ





## **GAME LEAD**

KHAE-6VR



## **FANFARE**

KHAF-6VS









# THE WOODS TEE

KADH-8FC





## **CORNER BLITZ**

KHAH-6VU







#### **POWER HIT**

KHAJ-6VW



#### **LEAGUE RIVAL**

KACE-6VX









#### **SHOWCASE CLASSIC**

KHAL-6W7



#### **FANFARE L/S**

KHAK-6VZ











#### **INTIMIDATING**

KJAD-6WA







# **CLUB SEAT**

KFJT-6WA



# **CUT ABOVE**

KFJV-8QU



# **CLASSIC SYNTHETIC PANT**

KACL-6WF





# **CLASSIC CREW**

KHAN