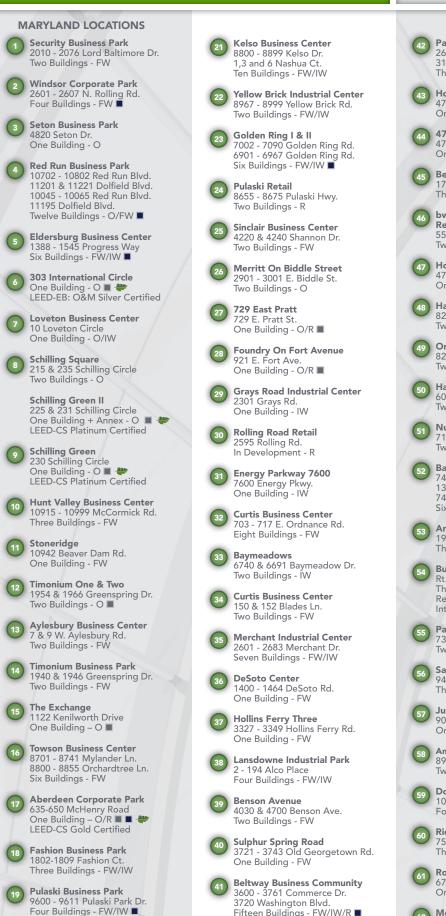

### **PROPERTY LISTING**

O - OFFICE

R - RETAIL

Denotes Class A Office Denotes additional land parcels Denotes LEED<sup>®</sup> building

44 4711 Hollins Ferry 4711 Hollins Ferry Rd. One Building - IW

Beltway Business Park 1710 - 1740 Twin Springs Rd. Three Buildings - FW/R ■

46 bwtech@UMBC **Research & Technology Park** 5521 & 5523 Research Dr Two Buildings - O 🔳

(47) Hollins Ferry One 4730 Hollins Ferry Rd. One Building - FW

48 Hammonds North 823 & 825 Hammonds Ferry Rd. Two Buildings - FW

Oregon Avenue Business Park 821 & 832 Oregon Ave. Two Buildings - FW ■

Hammonds South 601 & 611 Hammonds Ferry Rd. Two Buildings - FW

**Nursery Road Business Center** 717 & 719 Hammonds Ferry Rd. Two Buildings - FW

**Baltimore Commons** 7459 - 7484 Candlewood Rd. 1321 Mercedes Dr. 7455 New Ridge Rd. Six Buildings - FW/IW/O

53 Annapolis Business Center 1981 Moreland Pkwy Three Buildings - FW

> Buckingham Rt. 100 & Rt. 170 Three Buildings - O/R 🔳 🤎 Registered LEED-CS Intended for Silver Certification

Savage Business Park 9425 - 9445 U.S. Route One Three Buildings - FW/IW

**Junction Industrial Park** 9025 Junction Drive One Building - FW

Annapolis Junction Business Center 8955 & 8975 Henkels Ln. Two Buildings - FW

**Dorsey Run Business Center** 10810 - 10840 Guilford Rd. Four Buildings - FW

**Ridgeway One** 7575 - 7595 Washington Blvd. Three Buildings - FW

61 Route 100 Industrial Park 6730 Santa Barbara Ct. One Building - FW

62 Meadowridge 95 6510-6522 Meadowridge Rd. Three Buildings - O 🔳 📕 🐡 6518 - LEED-CS Gold Certified 6514 - LEED-CS Platinum Certified 6510 - In Development

#### Gilford Industrial Park 9305 & 9515 Gerwig Ln. 9525 Berger Rd. Three Buildings - FW 64 Riverwood 7101 Riverwood Rd.

**IW - INDUSTRIAL WAREHOUSE** 

**FW - FLEX WAREHOUSE** 

One Building - FW/O 65 Oak Hall Business Park 6770 Oak Hall Ln.

One Building - FW 66 Columbia Market Place

9400 Snowden River Pkwy. One Building - R 67 Columbia Corporate Park 8825 - 8850 Stanford Blvd

8880 & 8890 McGaw Rd. Six Buildings - O 🔳 🐡 8840 Stanford Blvd. - LEED-EB: O&M Gold Certified

68 Columbia Corporate Park 100 6000 - 6031 University Blvd. Five Buildings - O/R

69 Forty West Auto Park 6431 Baltimore National Pike One Building - R

70 Hunt Ridge Business Park 12101-12117 Insurance Way Three Buildings - FW/IW

71 Calverton Corporate Center 3901 Calverton Boulevard One Building – O ■ **\*** LEED-CS Gold Certified

73 1472 Dorsey Road 1472 Dorsey Road One Building - IW

74 Troy Hill Tech Center I 7195 Troy Hill Drive One Building - IW

75 NAFCO 7775 S. Chesapeake Bay Court One Building - IW