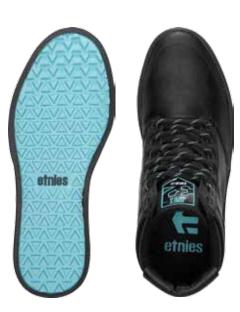

# **SCOTT STEVENS** JAMESON HTW - 4101000469

- TONGUE GUSSETS
- REPEL TREATMENT ON UPPER
- INSULATED LINING MATERIAL
- SUEDE

\*FOR REFERENCE

# CHRIS GERNIER JAMESON SLW - 4101000472

- TONGUE GUSSETS
- REPEL TREATMENT ON UPPER
- INSULATED LINING MATERIAL
- SUEDE

\*FOR REFERENCE