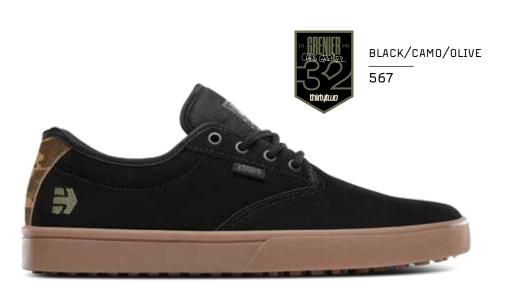

# CHRIS GERNIER JAMESON SLW - 4101000472

- TONGUE GUSSETS
- REPEL TREATMENT ON UPPER
- INSULATED LINING MATERIAL
- SUEDE

\*FOR REFERENCE