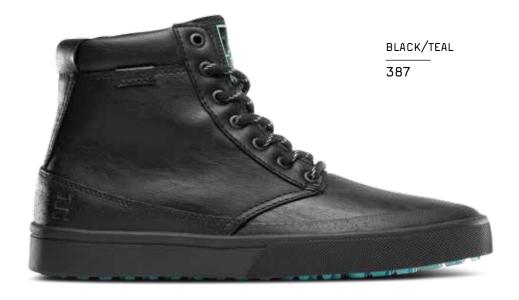

#### CHRIS BRADSHAW JAMESON MTW - 4101000470

- TONGUE GUSSETS
- REPEL TREATMENT ON UPPER
- INSULATED LINING MATERIAL
- SOFT SYNTHETIC LEATHER /SYNTHETIC NUBUCK

\*FOR REFERENCE

# JP WALKER JAMESON MTW - 4101000470

- TONGUE GUSSETS
- REPEL TREATMENT ON UPPER
- INSULATED LINING MATERIAL
- SOFT SYNTHETIC LEATHER /ELEPHANT EMBOSSED

\*FOR REFERENCE