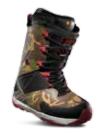

# **SCOTT STEVENS** JAMESON HTW - 4101000469

- TONGUE GUSSETS
- REPEL TREATMENT ON UPPER
- INSULATED LINING MATERIAL
- SUEDE

\*FOR REFERENCE