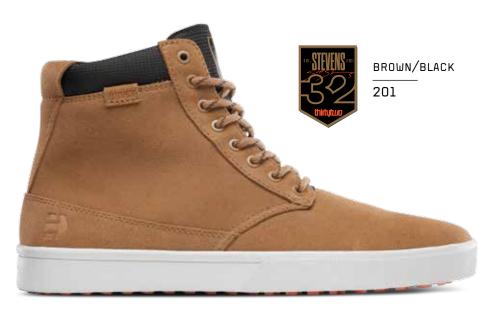

#### CHRIS BRADSHAW JAMESON MTW - 4101000470

- TONGUE GUSSETS
- REPEL TREATMENT ON UPPER
- INSULATED LINING MATERIAL
- SOFT SYNTHETIC LEATHER /SYNTHETIC NUBUCK

\*FOR REFERENCE

# JP WALKER JAMESON MTW - 4101000470

- TONGUE GUSSETS
- REPEL TREATMENT ON UPPER
- INSULATED LINING MATERIAL
- SOFT SYNTHETIC LEATHER /ELEPHANT EMBOSSED

\*FOR REFERENCE