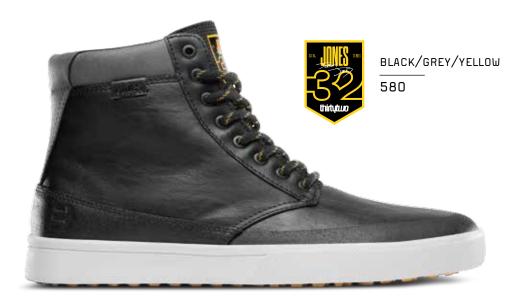

# INSULATED, QUICK DRY LINER OUTSOLE FAUX-VULC CUPSOLE CONSTRUCTION INTRODUCING THE JAMESON HTW The Jameson HT has been WINTERIZED. And we're not just talking waterproof. We're talking about a true winter shoe that has been completely overhauled & re-tread. This all-terrain shoe has been modified to combat the brutal elements of winter. The outsole is made from a pure gum compound with a particularly low freezing rate and a reverse Geo-Hex lug tread pattern protruding from the outsole for maximum traction on snow and ice. The entire upper is treated with STI REPEL, the liner is made with insulated, quick dry material, and a gusseted tongue keeps the snow, puddles and mud from sneaking in your shoe. WINTERIZED COLLECTION JAMESON HTW | JAMESON MTW | JAMESON SLW TRACTION CONTROL

ERSE GEO-HEX LUG TREAD TRUDES FROM OUTSOLE FOR WARM

DRY GUSSETED TONGUE KEEPS WATER OUT DURABILITY STI REPEL WEATHERPROOFING ON LEATHER UPPER PROTECTS
AGAINST ELEMENTS