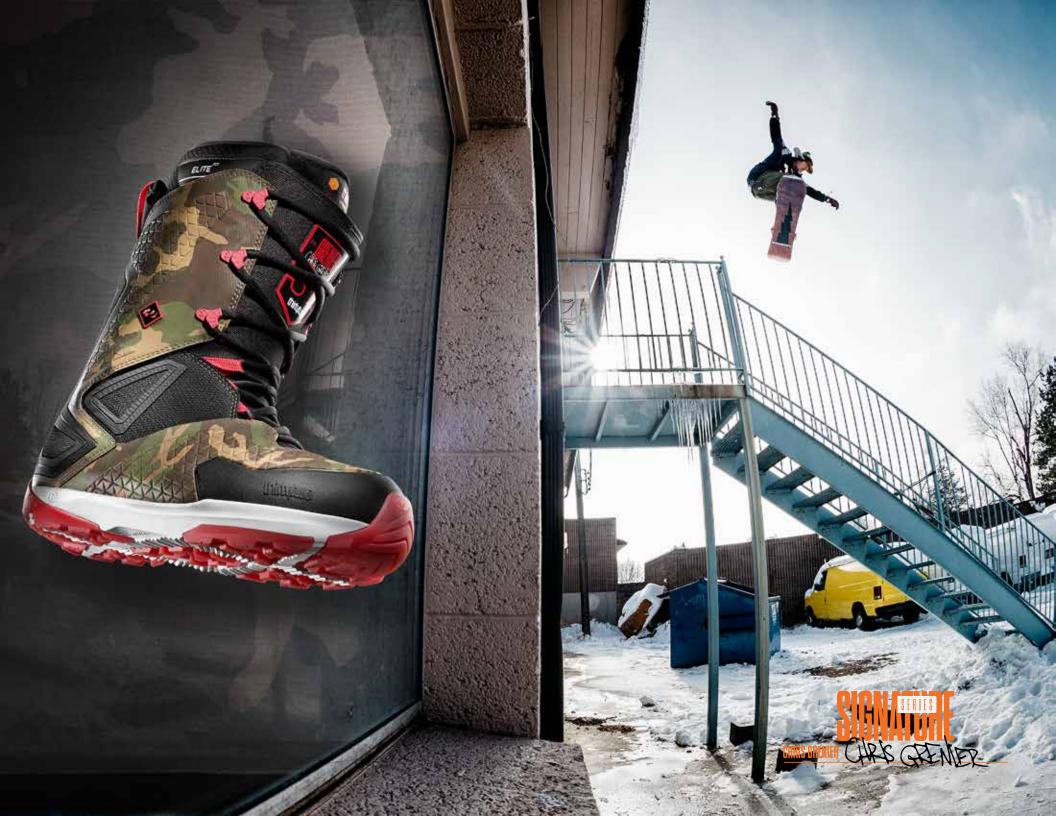

# INSULATED, QUICK DRY LINER OUTSOLE FAUX-VULC CUPSOLE CONSTRUCTION INTRODUCING THE JAMESON HTW The Jameson HT has been WINTERIZED. And we're not just talking waterproof. We're talking about a true winter shoe that has been completely overhauled & re-tread. This all-terrain shoe has been modified to combat the brutal elements of winter. The outsole is made from a pure gum compound with a particularly low freezing rate and a reverse Geo-Hex lug tread pattern protruding from the outsole for maximum traction on snow and ice. The entire upper is treated with STI REPEL, the liner is made with insulated, quick dry material, and a gusseted tongue keeps the snow, puddles and mud from sneaking in your shoe. WINTERIZED COLLECTION JAMESON HTW | JAMESON MTW | JAMESON SLW TRACTION CONTROL

ERSE GEO-HEX LUG TREAD TRUDES FROM OUTSOLE FOR WARM

DRY GUSSETED TONGUE KEEPS WATER OUT DURABILITY STI REPEL WEATHERPROOFING ON LEATHER UPPER PROTECTS
AGAINST ELEMENTS