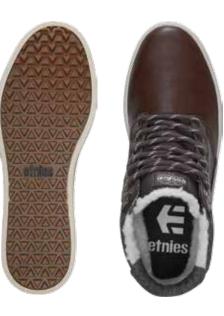

#### WOMEN'S JAMESON HTW - 4101000325

- TONGUE GUSSETS
- REPEL TREATMENT ON UPPER
- SHERPA LINING MATERIAL
- SOFT SYNTHETIC LEATHER /SYNTHETIC NUBUCK

# WOMEN'S JAMESON HTW - 4101000325

- TONGUE GUSSETS
- REPEL TREATMENT ON UPPER
- SHERPA LINING MATERIAL
- SOFT SYNTHETIC LEATHER /SYNTHETIC NUBUCK