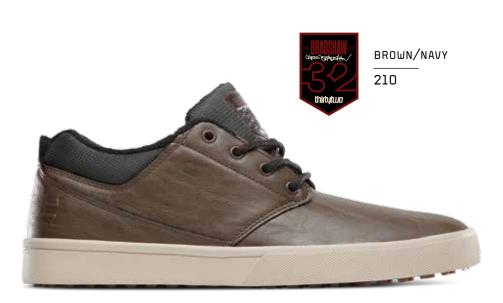

#### CHRIS BRADSHAW JAMESON MTW - 4101000470

- TONGUE GUSSETS
- REPEL TREATMENT ON UPPER
- INSULATED LINING MATERIAL
- SOFT SYNTHETIC LEATHER /SYNTHETIC NUBUCK

\*FOR REFERENCE