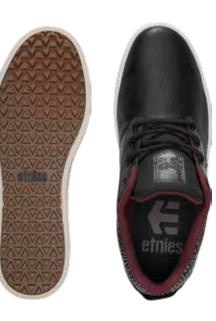

# INSULATED, QUICK DRY LINER OUTSOLE FAUX-VULC CUPSOLE CONSTRUCTION INTRODUCING THE JAMESON HTW The Jameson HT has been WINTERIZED. And we're not just talking waterproof. We're talking about a true winter shoe that has been completely overhauled & re-tread. This all-terrain shoe has been modified to combat the brutal elements of winter. The outsole is made from a pure gum compound with a particularly low freezing rate and a reverse Geo-Hex lug tread pattern protruding from the outsole for maximum traction on snow and ice. The entire upper is treated with STI REPEL, the liner is made with insulated, quick dry material, and a gusseted tongue keeps the snow, puddles and mud from sneaking in your shoe. WINTERIZED COLLECTION JAMESON HTW | JAMESON MTW | JAMESON SLW TRACTION CONTROL

ERSE GEO-HEX LUG TREAD TRUDES FROM OUTSOLE FOR WARM

DRY GUSSETED TONGUE KEEPS WATER OUT DURABILITY STI REPEL WEATHERPROOFING ON LEATHER UPPER PROTECTS
AGAINST ELEMENTS