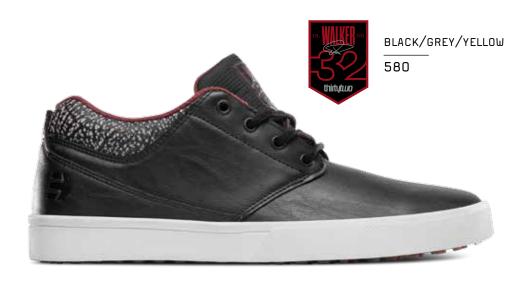

# JP WALKER JAMESON MTW - 4101000470

- TONGUE GUSSETS
- REPEL TREATMENT ON UPPER
- INSULATED LINING MATERIAL
- SOFT SYNTHETIC LEATHER /ELEPHANT EMBOSSED

\*FOR REFERENCE