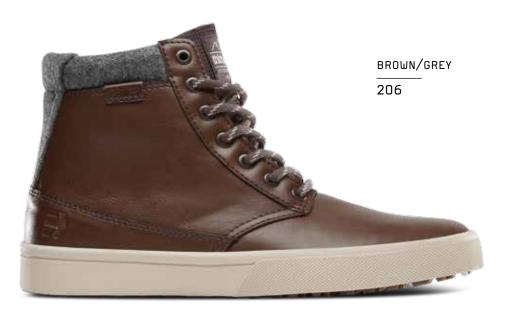

#### WOMEN'S JAMESON HTW - 4101000325

- TONGUE GUSSETS
- REPEL TREATMENT ON UPPER
- SHERPA LINING MATERIAL
- SOFT SYNTHETIC LEATHER /SYNTHETIC NUBUCK

# WOMEN'S JAMESON HTW - 4101000325

- TONGUE GUSSETS
- REPEL TREATMENT ON UPPER
- SHERPA LINING MATERIAL
- SOFT SYNTHETIC LEATHER /SYNTHETIC NUBUCK