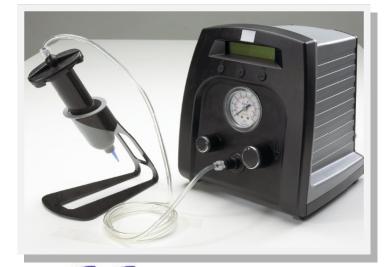

### **Technical**

TS250 - 0-100PSI Version TS255 - 0-15PSI Version Timer: 0.02 - 60 seconds Output Pressure: Up to 100 psi Input Pressure: 70-100 psi Cabinet Size: 152 x 165 x 178 mm Weight: 1.2 kg (2.6lb) Input Voltage: 110V AC - 220V AC Cycle Rate: Up to 600 cycles/minute Timing Repeatability: ±0.001% Meets or Exceeds: CE Approved Warranty: 1 Year The TS250 is a digital timed air powered dispenser. It's small footprint makes this the ideal bench top solution for all your gluing, solder paste application and most other fluids. Its digital timer and shot counter replaces squeeze tubes, bottles, brushes and syringes The TS250 comes with two modes; manual and pre-set timer.

Covered by a One year warranty. 0-100 PSI or 0-15 PSI versions for watery fluids. Simple to use & operate and we offer full technical support for setting up.

The TS250 sits on the bench and uses an air input from any compressor or factory mains supply. Supplied with airline hose and fittings kit to make connection easy. Ready to use out of the box.