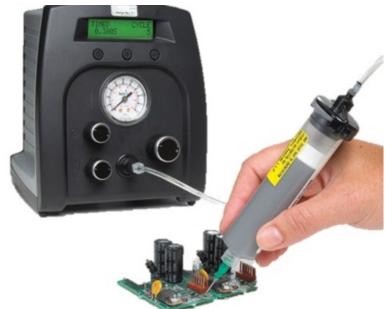

By setting the timer, repeat deposits can be made from small dots to big shots. Press the steady mode and it will make continuous beads.

Features vacuum suck-back to stop drips of watery liquids. Supplied complete with a syringe barrel assortment, needle tip kit assortment, adapter assembly, foot switch, power cord and user guide. It is CE certified with a 110 to 220V universal power adapter.

Every dispenser is supplied with a starter kit. This includes a universal power supply, airline hose kit, electric foot switch, electric finger switch, syringe barrel bench stand, in-line filter trap, adapter assembly hose 3ft long, 10cc syringe barrel/ piston and cap kit, selection of precision tips from 14 to 30 gauge, user guide, warranty card and welcome pack.