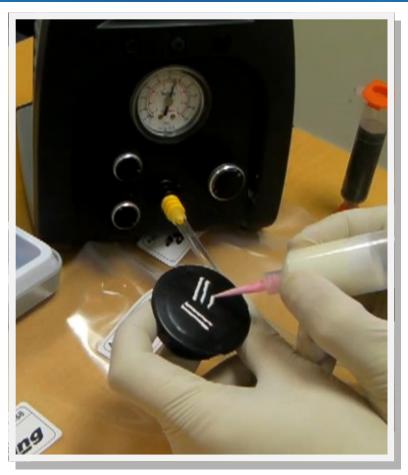

By setting the timer, repeat deposits can be made from small dots to big shots. Press the steady mode and it will make continuous beads.

Features vacuum suck-back to stop drips of watery liquids. Supplied complete with a syringe barrel assortment, needle tip kit assortment, adapter assembly, foot switch, power cord and user guide. It is CE certified with a 110 to 220V universal power adapter.

Every dispenser is supplied with a starter kit. This includes a universal power supply, airline hose kit, electric foot switch, electric finger switch, syringe barrel bench stand, in-line filter trap, adapter assembly hose 3ft long, 10cc syringe barrel/ piston and cap kit, selection of precision tips from 14 to 30 gauge, user guide, warranty card and welcome pack.