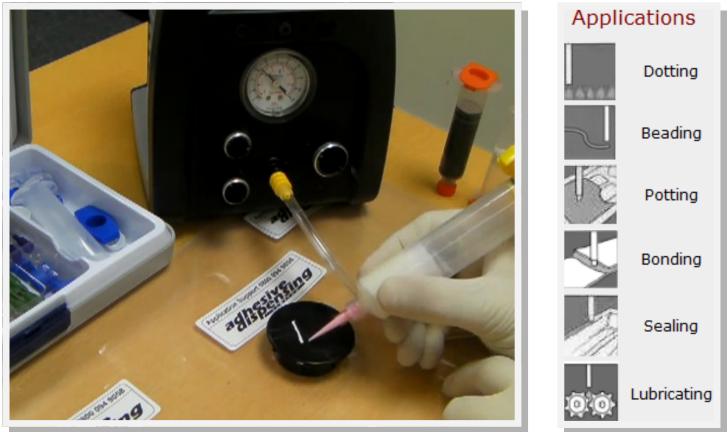

### **Technical**

TS250 - 0-100PSI Version TS255 - 0-15PSI Version Timer: 0.02 - 60 seconds Output Pressure: Up to 100 psi Input Pressure: 70-100 psi Cabinet Size: 152 x 165 x 178 mm Weight: 1.2 kg (2.6lb) Input Voltage: 110V AC - 220V AC Cycle Rate: Up to 600 cycles/minute Timing Repeatability: ±0.001% Meets or Exceeds: CE Approved Warranty: 1 Year The TS250 is a digital timed air powered dispenser. It's small footprint makes this the ideal bench top solution for all your gluing, solder paste application and most other fluids. Its digital timer and shot counter replaces squeeze tubes, bottles, brushes and syringes The TS250 comes with two modes; manual and pre-set timer.

By setting the timer, repeat deposits can be made from small dots to big shots. Press the steady mode and it will make continuous beads.

Features vacuum suck-back to stop drips of watery liquids. Supplied complete with a syringe barrel assortment, needle tip kit assortment, adapter assembly, foot switch, power cord and user guide. It is CE certified with a 110 to 220V universal power adapter.