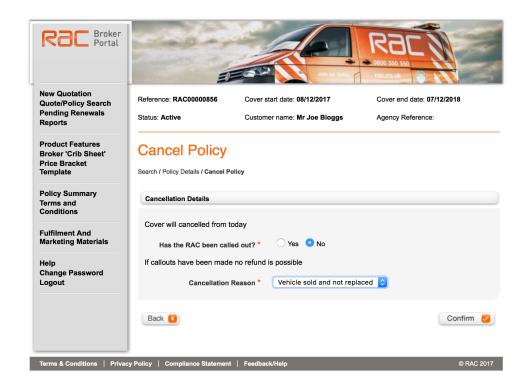

#### Step 1

To cancel the policy, click the 'Cancel cover' button.

|                                | Year Of Manufacture                                                                                       | 2017                                                                                                               |
|--------------------------------|-----------------------------------------------------------------------------------------------------------|--------------------------------------------------------------------------------------------------------------------|
|                                | Cover Details                                                                                             |                                                                                                                    |
|                                | Cover Effective Date  Cover End Date  Cover Level  Agreement Code  Motor Policy Insurer  Transaction Date | 08/12/2017  07/12/2018  Roadside, Recovery, At Home, Onward Travel  Unknown  08/12/2017  History  Reprint schedule |
|                                | Price Details  Price to Broker  Consumer Price  IPT Amount                                                | £30.00  £40.00  £4.29  Cancel cover                                                                                |
| Terms & Conditions   Privacy P |                                                                                                           |                                                                                                                    |

#### Step 2

Choose reason from drop down box;

- If within 14 days, select has RAC been called out Yes or No
- If no possible refund
- Yes no refund
- Over 14 days no refund

#### Step 3

No refund possible as after 14 day cooling off period.

#### Step 4

RAC has been called out.