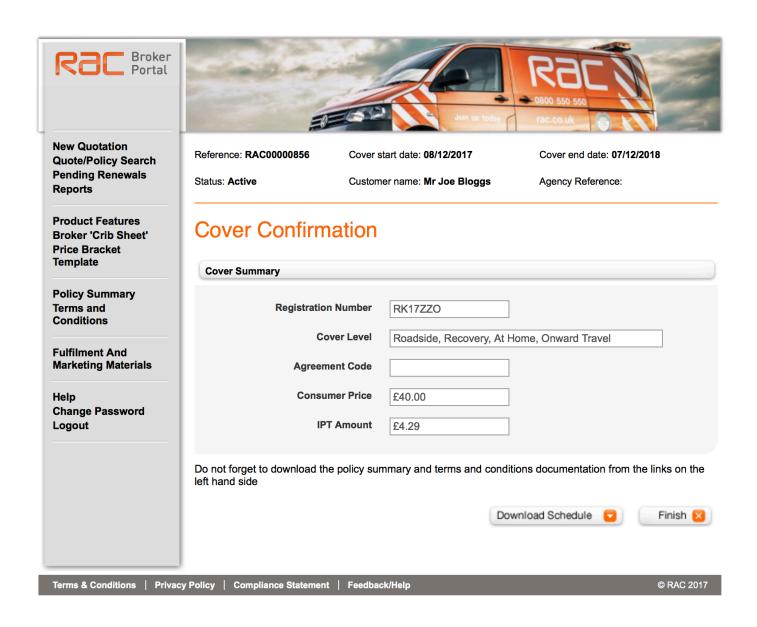

#### Step 3

Check details are correct and click download schedule.

\*This will open a PDF file of a cover note for your customer

#### Step 4

See summary and Ts and Cs here for downloading and sending to customer.

#### Step 5

Click "Finish".

You have now successfully purchased RAC Breakdown Cover for your customer.