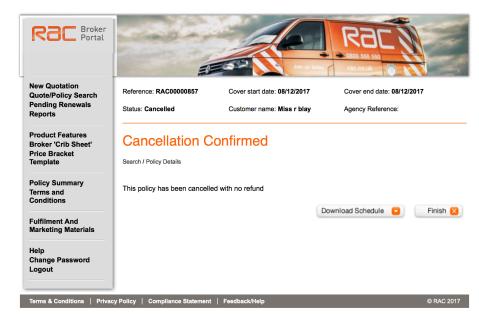

#### Step 2

Choose reason from drop down box;

- If within 14 days, select has RAC been called out Yes or No
- If no possible refund
- Yes no refund
- Over 14 days no refund

#### Step 3

No refund possible as after 14 day cooling off period.