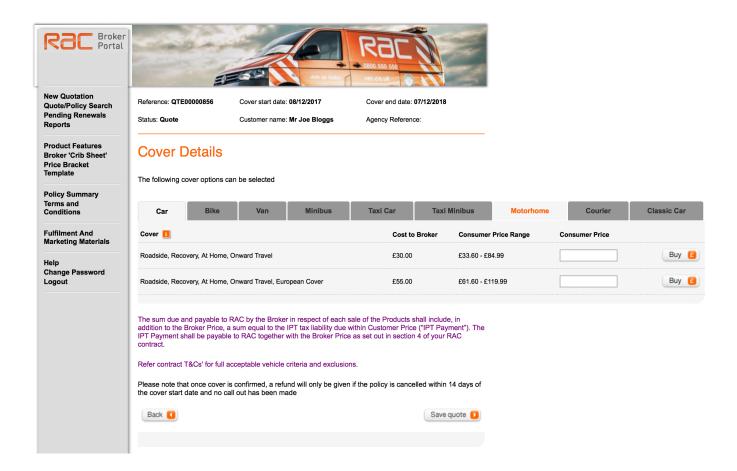

#### Step 2

Select Your Vehicle Type.

Select Cover Level, and input the desired sell out price. **Note – this 'Consumer Price'** is inclusive of IPT.

Click 'Buy' on the appropriate cover option.

#### Step 3

Check details are correct and click download schedule.

\*This will open a PDF file of a cover note for your customer