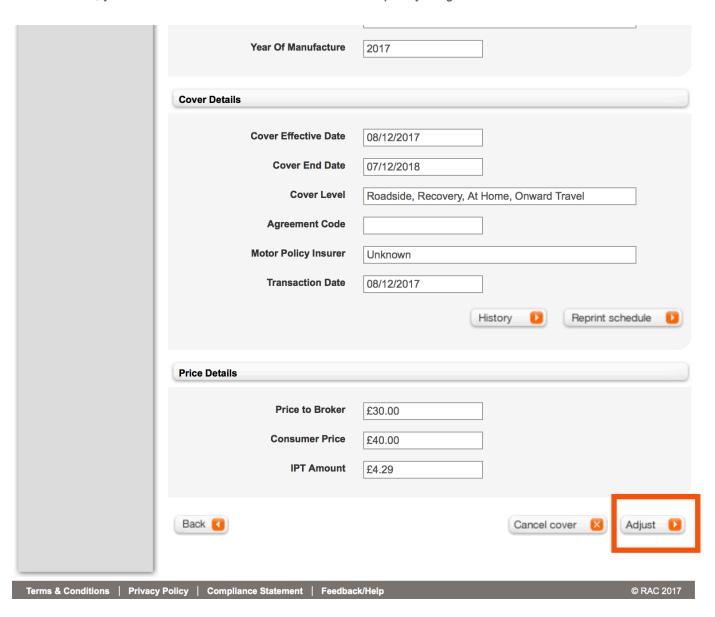

#### Step 4

Select the appropriate option from the available administration adjustments provided.

To make an amendment to the policy, click the 'Adjust' button. Amend the required details on the policy screen and click 'Confirm'.

#### Step 1

To cancel the policy, click the 'Cancel cover' button.

|                                | Year Of Manufacture                                                                                       | 2017                                                                                                               |
|--------------------------------|-----------------------------------------------------------------------------------------------------------|--------------------------------------------------------------------------------------------------------------------|
|                                | Cover Details                                                                                             |                                                                                                                    |
|                                | Cover Effective Date  Cover End Date  Cover Level  Agreement Code  Motor Policy Insurer  Transaction Date | 08/12/2017  07/12/2018  Roadside, Recovery, At Home, Onward Travel  Unknown  08/12/2017  History  Reprint schedule |
|                                | Price Details  Price to Broker  Consumer Price  IPT Amount                                                | £30.00  £40.00  £4.29  Cancel cover                                                                                |
| Terms & Conditions   Privacy P |                                                                                                           |                                                                                                                    |