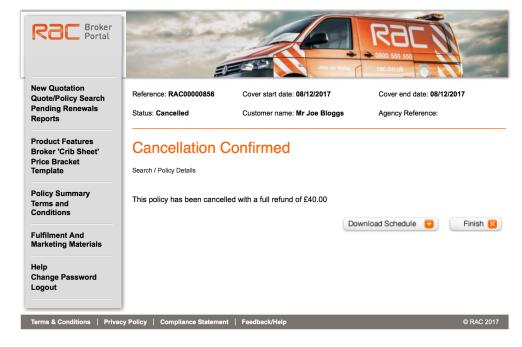

#### Step 3

No refund possible as after 14 day cooling off period.

#### Step 4

RAC has been called out.