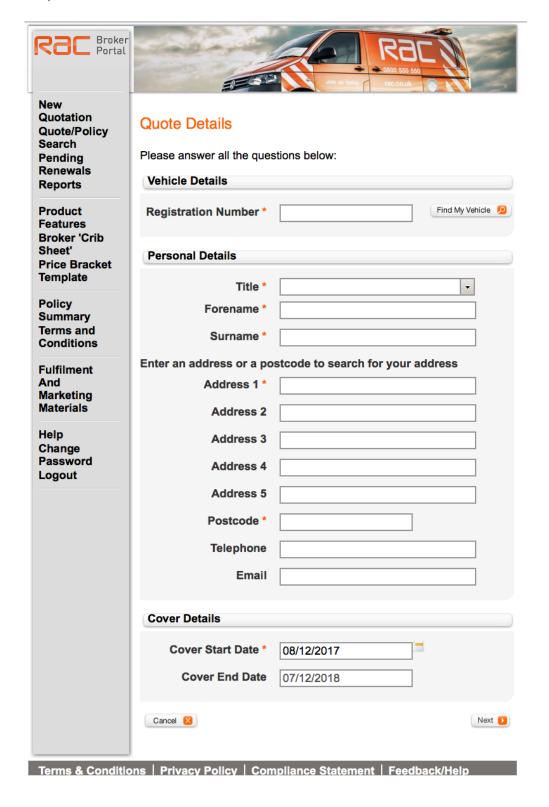

#### Step 1

If not already on the correct screen, click 'New Quotation; Insert Vehicle Registration, Customer Details and Cover Start Date.

#### Step 2

Select Your Vehicle Type.

Select Cover Level, and input the desired sell out price. **Note – this 'Consumer Price'** is inclusive of IPT.

Click 'Buy' on the appropriate cover option.