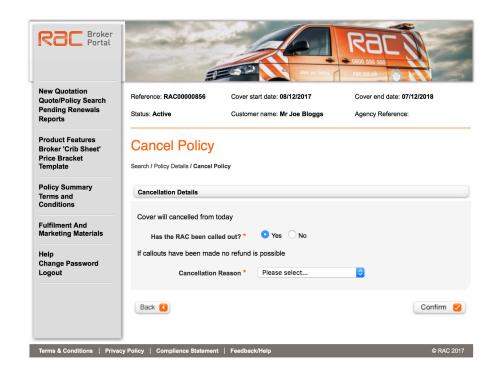

#### Step 1

To cancel the policy, click the 'Cancel cover' button.

|                                | Year Of Manufacture                                                                                       | 2017                                                                                                               |
|--------------------------------|-----------------------------------------------------------------------------------------------------------|--------------------------------------------------------------------------------------------------------------------|
|                                | Cover Details                                                                                             |                                                                                                                    |
|                                | Cover Effective Date  Cover End Date  Cover Level  Agreement Code  Motor Policy Insurer  Transaction Date | 08/12/2017  07/12/2018  Roadside, Recovery, At Home, Onward Travel  Unknown  08/12/2017  History  Reprint schedule |
|                                | Price Details  Price to Broker  Consumer Price  IPT Amount                                                | £30.00  £40.00  £4.29  Cancel cover                                                                                |
| Terms & Conditions   Privacy P |                                                                                                           |                                                                                                                    |

#### Step 2

Choose reason from drop down box;

- If within 14 days, select has RAC been called out Yes or No
- If no possible refund
- Yes no refund
- Over 14 days no refund

#### Step 4

RAC has been called out.