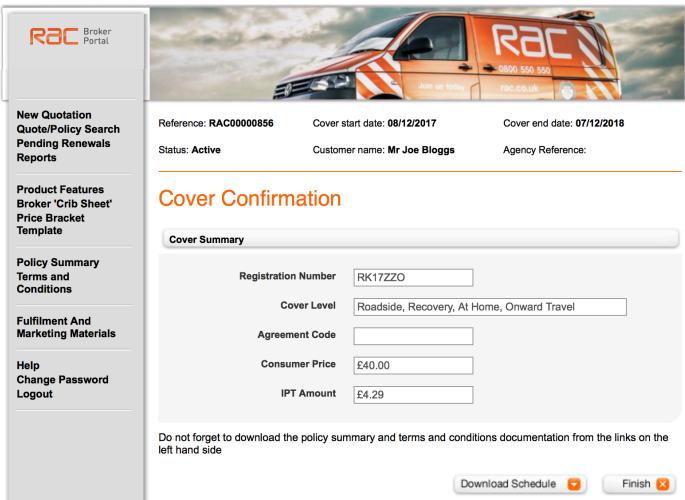

#### Step 3

Check details are correct and click download schedule.

\*This will open a PDF file of a cover note for your customer

#### Step 4

See summary and Ts and Cs here for downloading and sending to customer.

#### Step 5

Click "Finish".

You have now successfully purchased RAC Breakdown Cover for your customer.