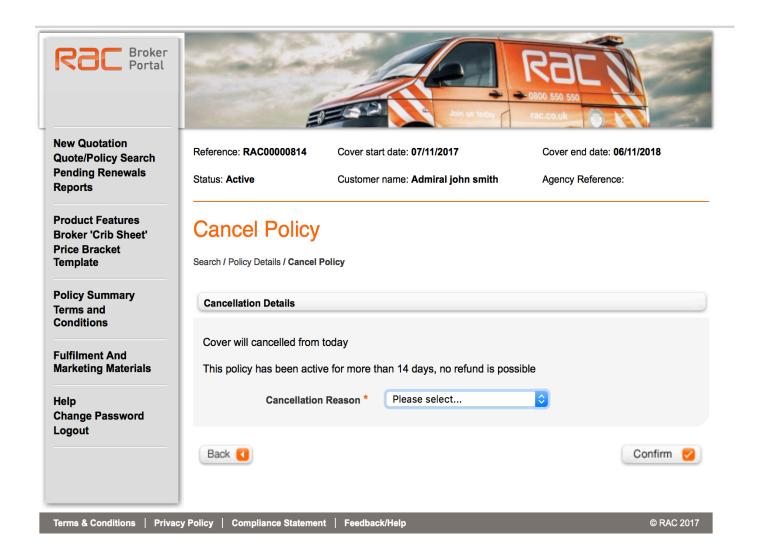

#### Step 2

Choose reason from drop down box;

- If within 14 days, select has RAC been called out Yes or No
- If no possible refund
- Yes no refund
- Over 14 days no refund

#### Step 3

No refund possible as after 14 day cooling off period.