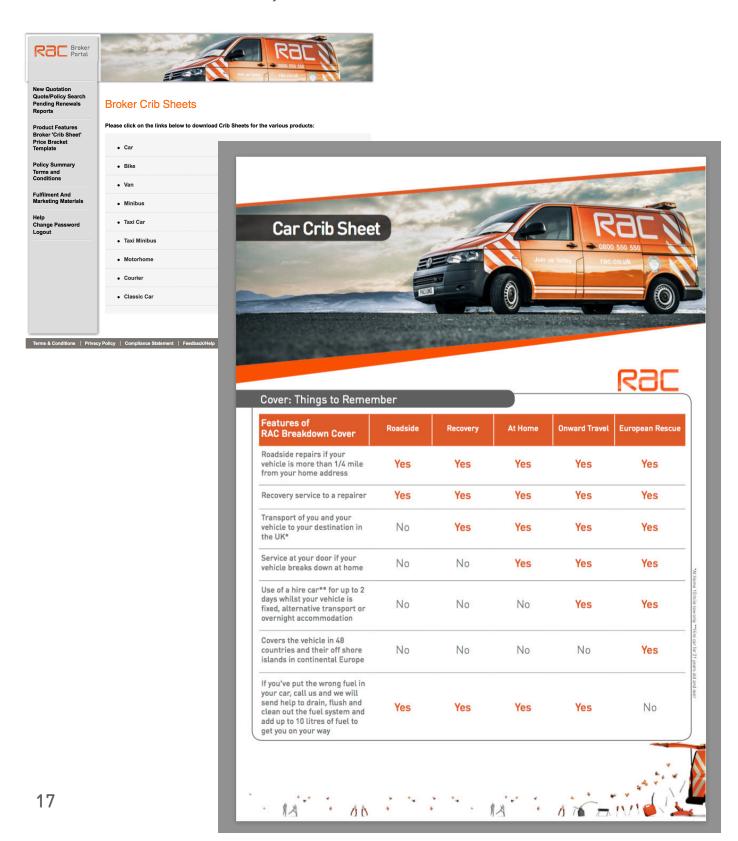

# **Product Features and Crib Sheet**

From the main menu in the portal, select 'Product Features' or 'Crib Sheet'.

You can choose the crib sheet you wish to view and download.