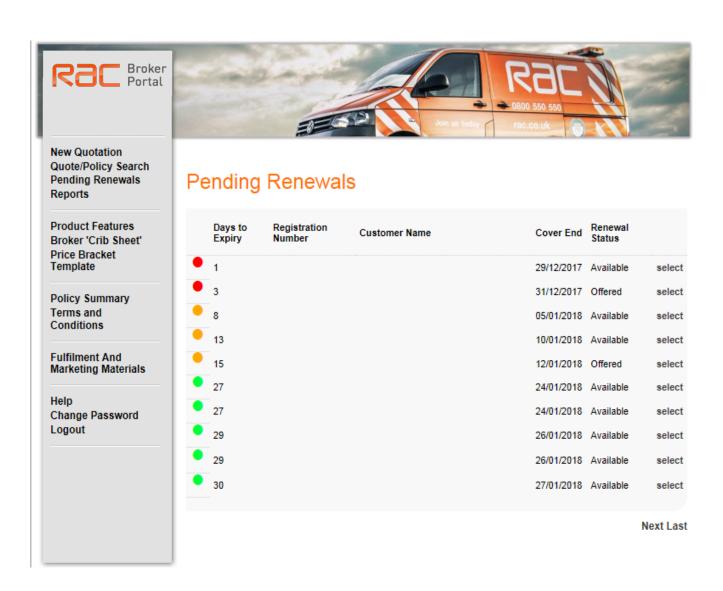

### Renewals

From the main menu in the portal, select 'Pending Renewals'. This will display a list of policies available for renewal within the next 42 days. Select the appropriate policy and follow the relevant steps to renew the policy.