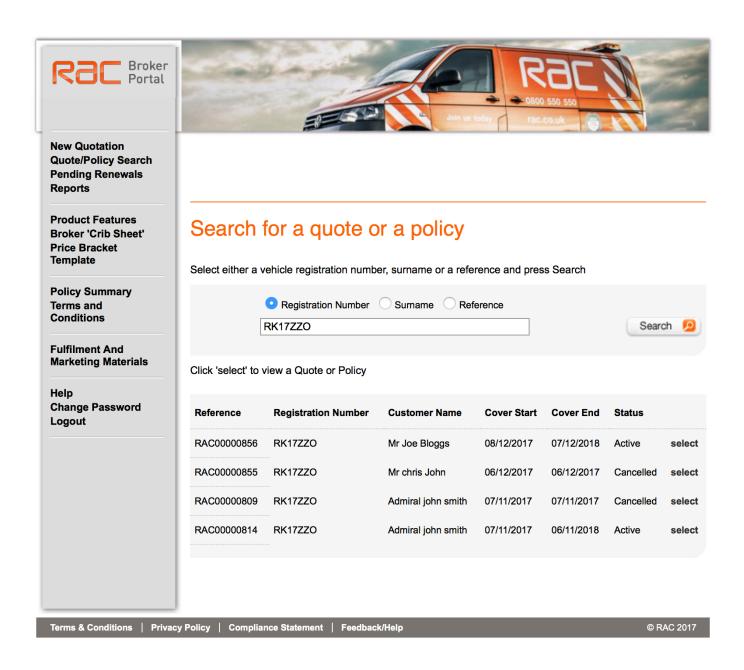

#### Step 2

Search for the policy you are looking to amend by typing in either of the following options:

- Registration Number
- Surname
- Policy Reference

#### Step 3

The Portal will then provide a list of policies to choose from. Select the appropriate policy by clicking 'Select'