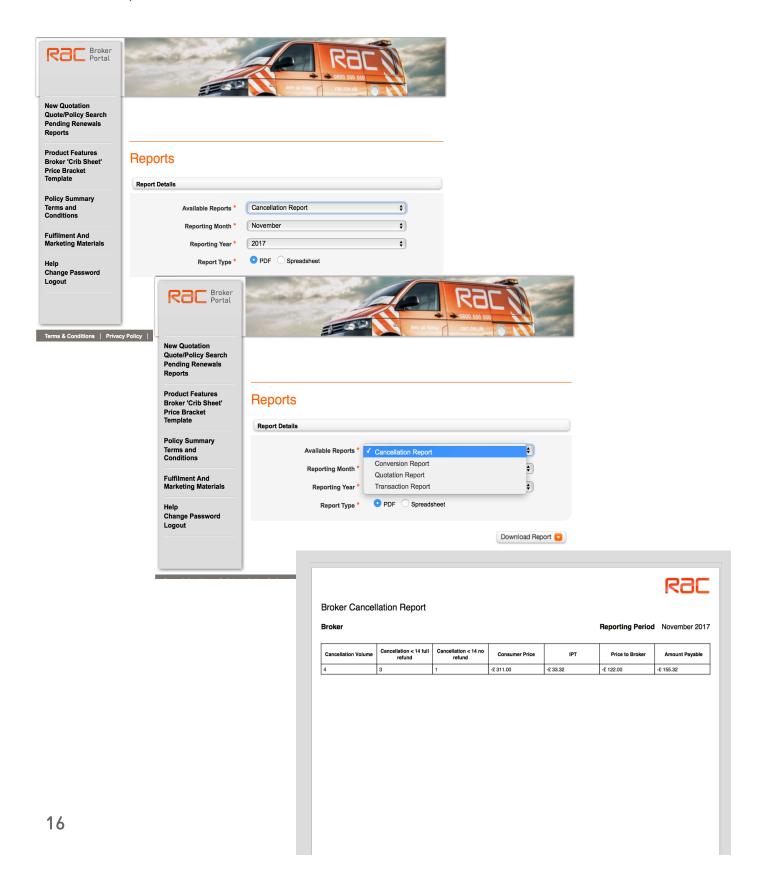

# Reports

From the main menu in the portal, select 'Reports'. This will then display a list of available reports.