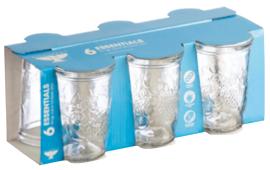

# Essentials

The Ravenhead Essentials collection is a comprehensive range of high quality, dishwasher safe, resilient glassware, perfect for everyday use.

ESSENTIALS SET OF 6
RED WINE GLASSES 30CL

Sleeve 0040.411 CTN 4

ESSENTIALS SET OF 6
WHITE WINE GLASSES 25CL

Sleeve 0040.412 CTN 4

**ESSENTIALS SET OF 6 FLUTE GLASSES 22CL** 

Sleeve 0040.414 CTN 4

ESSENTIALS SET OF 6 HIBALLS 26CL

Sleeve 0040.421 CTN 6

ESSENTIALS CDU OF 24 SHOT GLASS 6.5CL