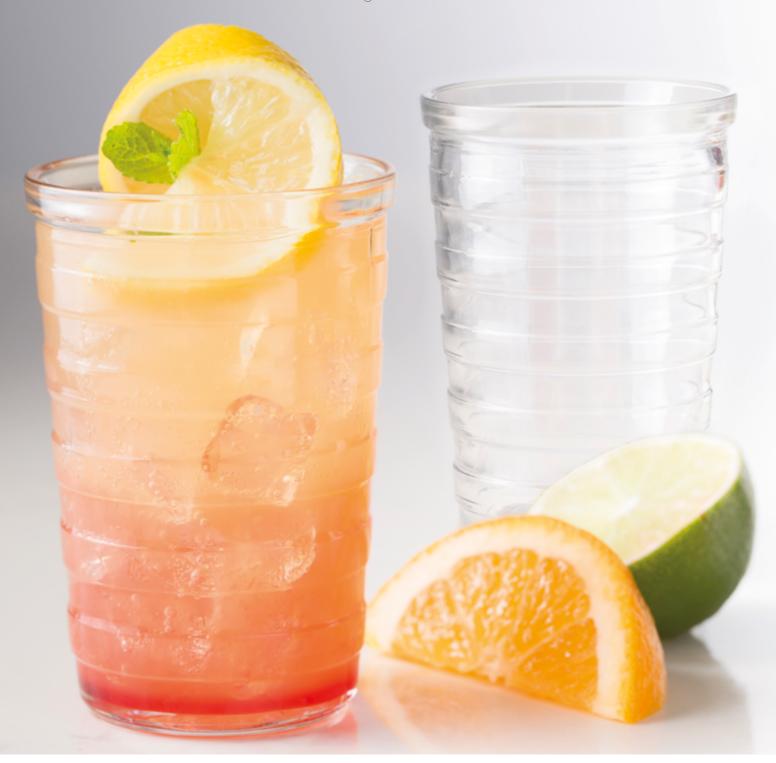

# Essentials

The Ravenhead Essentials collection is a comprehensive range of high quality, dishwasher safe, resilient glassware, perfect for everyday use.

ESSENTIALS SET OF 6
RED WINE GLASSES 30CL

Sleeve 0040.411 CTN 4

ESSENTIALS SET OF 6
WHITE WINE GLASSES 25CL

Sleeve 0040.412 CTN 4

**ESSENTIALS SET OF 6 FLUTE GLASSES 22CL** 

Sleeve 0040.414 CTN 4

ESSENTIALS SET OF 6 HIBALLS 26CL

Sleeve 0040.421 CTN 6

ESSENTIALS CDU OF 24 SHOT GLASS 6.5CL