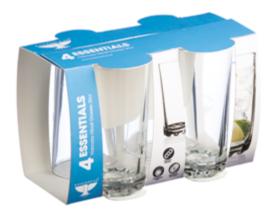

# Essentials

The Ravenhead Essentials collection is a comprehensive range of high quality, dishwasher safe, resilient glassware, perfect for everyday use.

ESSENTIALS SET OF 6
RED WINE GLASSES 30CL

Sleeve 0040.411 CTN 4

ESSENTIALS SET OF 6
WHITE WINE GLASSES 25CL

Sleeve 0040.412 CTN 4

**ESSENTIALS SET OF 6 FLUTE GLASSES 22CL** 

Sleeve 0040.414 CTN 4

ESSENTIALS SET OF 6 HIBALLS 26CL

Sleeve 0040.421 CTN 6

ESSENTIALS CDU OF 24 SHOT GLASS 6.5CL