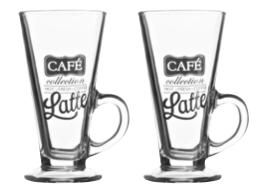

#### SCRIPT SET OF 2 23CL LATTE GLASSES

Sleeve 0038.600

CTN 12

#### VINTAGE SET OF 2 27CL LATTE GLASSES

Sleeve

0038.598