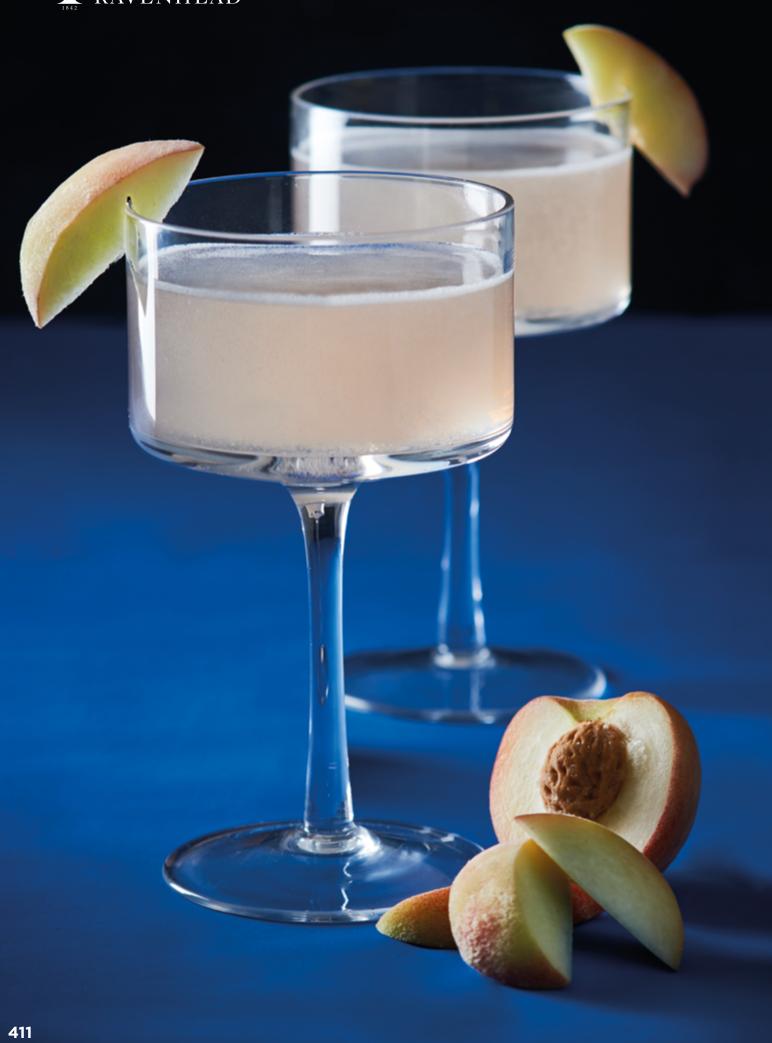

### Entertain

The Entertain collection includes an extensive range of specialist cocktail glasses in a variety of shapes and sizes. From contemporary, oversized gin balloon glasses to the traditional cocktail saucer. All made from durable, quality glass ideal for presenting an array of cocktail creations.

### NEW

ENTERTAIN SET OF 2 PROSECCO FLUTE GLASSES 22CL

Giftbox 0041.633 CTN 6