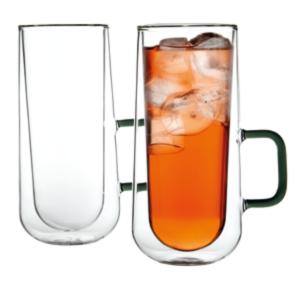

# Double Wall Insulation Collection

Keeps hot drinks hot and cold drinks cold for much longer.

This Double Walled range of glassware is made from Borosilicate glass which is ultra-light and heat resistant. Constructed with an inner glass layer which creates an insulated air pocket, keeping hot liquids hot and cold liquids colder for much longer. The temperature of the contained liquid is not transferred to the outside of the glass, allowing it to remain cool to touch and handle. Each piece is handmade using skilful mouthblown techniques, with the unique feature of a smoky grey handle.

GITTDOX 0041.800 CTN 4

DOUBLE WALL SET OF 2 ESPRESSO CUPS 9CL

Giftbox 0041.801 CTN 6