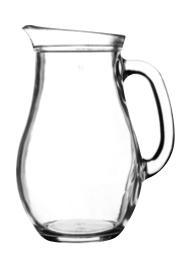

#### **ESSENTIALS KNICKERBOCKER GLORY 30CL**

Label 0040.884 CTN 12

ESSENTIALS GLASS JUG 1 LITRE Label

0040.892 CTN 6

ESSENTIALS
FRIDGE JUG 1 LITRE
Label
0040.890 CTN 12

ESSENTIALS VINEGAR POT CDU OF 12 0040.902 CTN 12