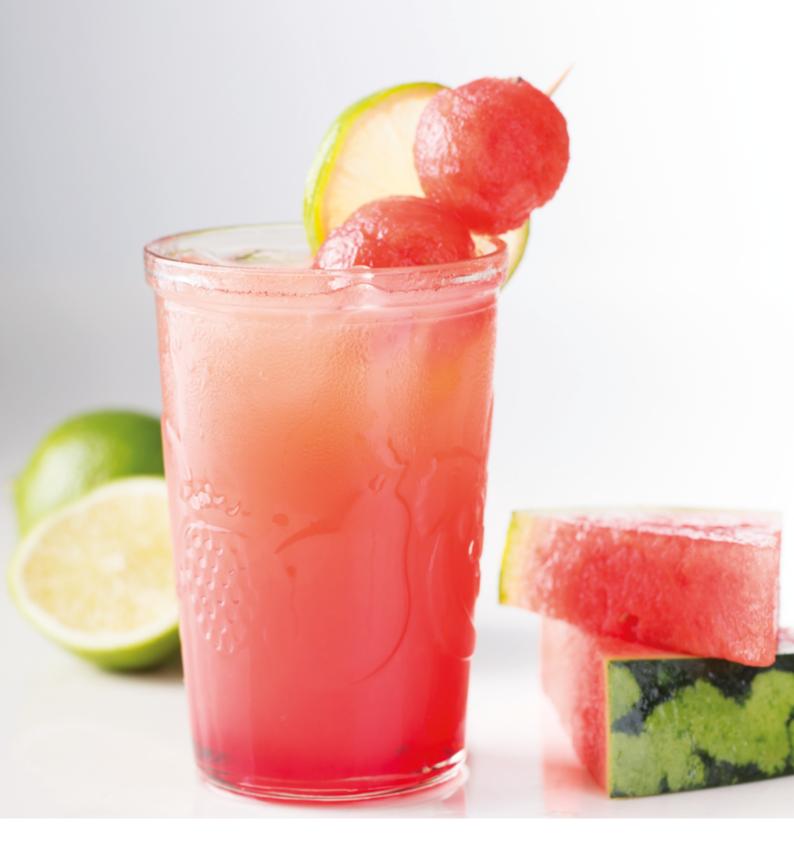

# Viva, Lattice & Jewel

The Viva, Lattice and Jewel collections are perfect for long, refreshing drinks such as ice-cold lemonades and fruit juices. Durable and dishwasher safe.

ESSENTIALS JEWEL SET OF 4 HIBALLS 38CL

Sleeve 0040.475 CTN 6

NEW

ESSENTIALS JEWEL SET OF 4 MIXERS 31CL

Sleeve 0040.476 CTN 6

ESSENTIALS VIVA SET OF 4 HIBALLS 33CL

Sleeve 0040.460 CTN 6

ESSENTIALS VIVA SET OF 4 MIXERS 21CL

Sleeve 0040.461 CTN 6