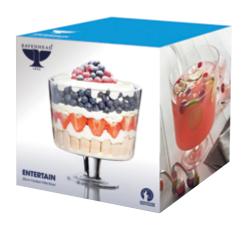

CTN 6



ENTERTAIN SET OF 2 COCKTAIL GLASSES 20CL

Giftbox 0041.608 CTN 6





**ENTERTAIN SET OF 4 BEER GLASSES 53CL** 

Giftbox 0041.607 CTN 6









### **ENTERTAIN**



### NEW

ENTERTAIN SET OF 2 PROSECCO FLUTE GLASSES 22CL

Giftbox 0041.633 CTN 6







### NEW

ENTERTAIN SET 2 CHAMPAGNE COCKTAIL GLASSES 30CL

Giftbox 0041.634 CTN 6







**ENTERTAIN SET OF 4 RUM GLASSES 34.5CL** 

Giftbox 0041.635 CTN 6











#### **ENTERTAIN JUG 1.25 LITRE**

Label 0041.378 CTN 6



#### **ENTERTAIN JUG 2 LITRE**

Label 0041.379 CTN 6



cocktails and infused waters.



#### **ENTERTAIN CARAFE 1.25 LITRE**

Label 0041.629





#### **ENTERTAIN**





ENTERTAIN SET OF 2
TALL SUNDAE DISHES 22CL

Giftbox 0041.626 CTN 6





#### **ENTERTAIN 32CM FOOTED CAKE STAND**

Giftbox 0041.622 CTN 4





## ENTERTAIN 20CM FOOTED TRIFLE BOWL

Giftbox 0041.612 CTN 4



#### **ENTERTAIN**

Perfect for large or small social gatherings, the Entertain multi-use serving set is a must for any host. Transform the set into a punch bowl or a hors d'oeuvres plate with dip server for parties, or a salad bowl for barbeques. Keep your cheeseboard or pastries covered for extra freshness or display homemade flans and birthday cakes in style.



## ENTERTAIN MULTI-USE SERVING SET

Giftbox 0041.613 CTN 2

- 1. Turn base upside down. Serving platter with covered dome.
- 2. Footed cake stand.
- 3. Covered cake stand.
- 4. Punch bowl with serving base.
- 5. Chip and dip.



#### **ENTERTAIN**



ENTERTAIN SET OF 2 CAPPUCCINO CUPS & SAUCERS 20CL

Giftbox 0041.604 CTN 6



#### ENTERTAIN SET OF 2 ESPRESSO CUPS