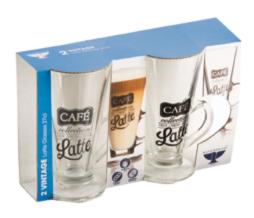

#### SCRIPT SET OF 2 23CL LATTE GLASSES

Sleeve 0038.600

CTN 12

#### VINTAGE SET OF 2 27CL LATTE GLASSES

Sleeve

0038.598