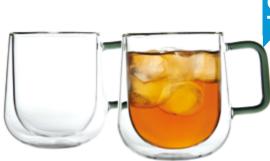

# Double Wall Insulation Collection

Keeps hot drinks hot and cold drinks cold for much longer.

This Double Walled range of glassware is made from Borosilicate glass which is ultra-light and heat resistant. Constructed with an inner glass layer which creates an insulated air pocket, keeping hot liquids hot and cold liquids colder for much longer. The temperature of the contained liquid is not transferred to the outside of the glass, allowing it to remain cool to touch and handle. Each piece is handmade using skilful mouthblown techniques, with the unique feature of a smoky grey handle.

GITTDOX 0041.800 CTN 4

DOUBLE WALL SET OF 2 ESPRESSO CUPS 9CL

Giftbox 0041.801 CTN 6

### COOL TO

DOUBLE WALL SET OF 2 MUGS 30CL Giftbox

Giftbox 0041.799 CTN 4