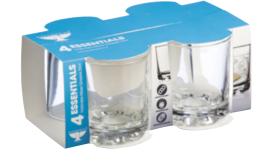

# Essentials

The Ravenhead Essentials collection is a comprehensive range of high quality, dishwasher safe, resilient glassware, perfect for everyday use.

ESSENTIALS SET OF 6
RED WINE GLASSES 30CL

Sleeve 0040.411 CTN 4

ESSENTIALS SET OF 6
WHITE WINE GLASSES 25CL

Sleeve 0040.412 CTN 4

**ESSENTIALS SET OF 6 FLUTE GLASSES 22CL** 

Sleeve 0040.414 CTN 4

ESSENTIALS SET OF 6 HIBALLS 26CL

Sleeve 0040.421 CTN 6

ESSENTIALS CDU OF 24 SHOT GLASS 6.5CL