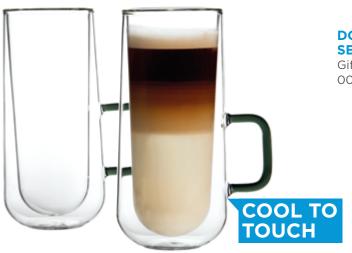

# Double Wall Insulation Collection

Keeps hot drinks hot and cold drinks cold for much longer.

This Double Walled range of glassware is made from Borosilicate glass which is ultra-light and heat resistant. Constructed with an inner glass layer which creates an insulated air pocket, keeping hot liquids hot and cold liquids colder for much longer. The temperature of the contained liquid is not transferred to the outside of the glass, allowing it to remain cool to touch and handle. Each piece is handmade using skilful mouthblown techniques, with the unique feature of a smoky grey handle.

### COOL TO

DOUBLE WALL SET OF 2 MUGS 30CL Giftbox

Giftbox 0041.799 CTN 4