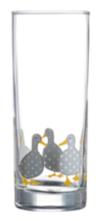

icon, famous for its bubble base feature. The range comprises of hiballs, mixers and a jug. Ideal for thirst-quenching juices at summer barbecues or mouth-watering punches. Durable and dishwasher friendly.



ESSENTIALS HOBNOBS SET OF 4 HIBALLS 30CL Sleeve 0040.450 CTN 6





**ESSENTIALS HOBNOBS SET OF 4 MIXERS 25CL**Sleeve
0040.451 CTN 6





# Decorated

These decorated tumblers are generously sized, highly durable and great value glasses. Ideal for fruit juices, smoothies and cordials.



## MONO SPOTS SET OF 4 DECORATED TUMBLERS 34CL

Sleeve 0038.555 CTN 6



# Refreshing



## MONO STRIPES SET OF 4 DECORATED TUMBLERS 34CL

Sleeve 0038.556

CTN 6

## SCRIPT SET OF 4 DECORATED TUMBLERS 34CL

Sleeve

0038.508

CTN 6

## BUBBLES SET OF 4 DECORATED TUMBLERS 34CL

Sleeve

0038.506

CTN 6



## MADISON SET OF 4 DECORATED TUMBLERS 34CL

Sleeve 0038.553

CTN 6



## HOME FARM SET OF 4 DECORATED TUMBLERS 34CL

Sleeve 0038.521

CTN 6



## SOHO SET OF 4 DECORATED TUMBLERS 29CL

Sleeve 0038.512



#### **DECORATED**



#### SCRIPT SET OF 2 23CL LATTE GLASSES

Sleeve 0038.600

CTN 12





#### VINTAGE SET OF 2 27CL LATTE GLASSES

Sleeve

0038.598



# Craft Drinking

The Craft drinking collection is a functional glassware range which will enhance and maximise your enjoyment of handcrafted and commercial premium beers and ciders. Using the correct glass shape improves the appearance, flavour, aroma and overall taste sensation.



ESSENTIALS SET OF 3 LAGER GLASSES 34CL

Sleeve 0040.415 CTN 12



TULIP SET OF 4
STEMMED BEER GLASSES 35CL

Giftbox 0041.295 CTN 6



**ESSENTIALS SET OF