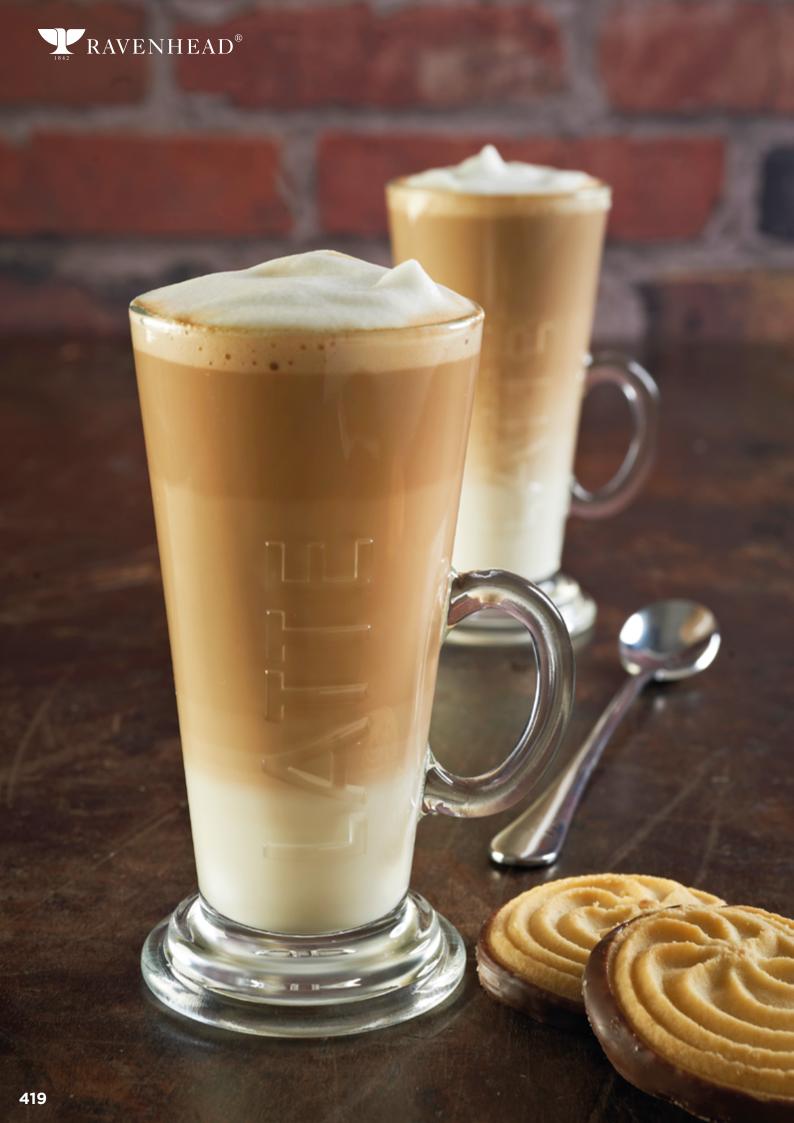

# Hot Beverages

The Ravenhead beverage collection includes a variety of specialised cups and mugs that will enhance and complement your teas, coffees and hot chocolates. From tall latte glasses with ergonomically-designed handles, to petite espresso cups and saucers, all are perfect for modern coffee machines.