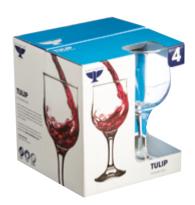

**LUNA JUG 1.75 LITRE** Label 0041.516 CTN 6

**LUNA SET OF 4 HIBALLS 30CL**Giftbox
0041.514 CTN 6

LUNA SET OF 4 MIXERS 23CL Giftbox 0041.515 CTN 6

With its distinctive shape and high quality finish, the Tulip glassware range has been one of the bestselling ranges for over 20 years and continues to offer both style and durability.

The Tulip collection from Ravenhead is a classic, functional range of glassware perfect for any household. These highly transparent, durable glasses also benefit from being the perfect size for dishwasher loading.

**TULIP SET OF 4 RED WINE GLASSES 24CL** 

Giftbox 0041.291 CTN 6