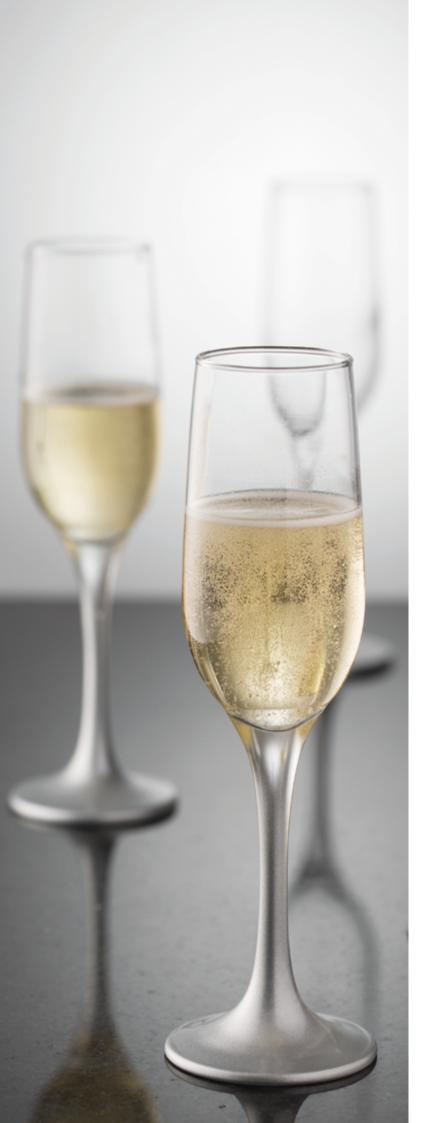

# Georgian

The Georgian stemware range derives from the historical 18th Century Georgian period, where opulent spiral decorated stemware adorned wealthy, lavish dining rooms. Ravenhead has captured this design period with this modern day twisted stemware range of wine and flute glasses. Fine blown, quality glass gives the products its lustre. Dishwasher safe.

### **GEORGIAN 18 PIECE STEMWARE SET**

Giftbox 0041.414 CTN 2

Set includes:

6 x 25cl White Wine Glasses 6 x 30cl Red Wine Glasses

6 x 23cl Flute Glasses