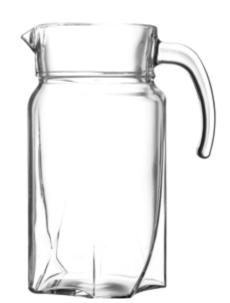

### Luna

The Luna glassware range has everything you need to add a stylish, eye-catching look to your table or living space. The contemporary shape, generous size and heavy base are accentuated further by their high clarity and durability. Perfect for soft drinks or cocktails. The hiballs and mixers can even be used as stylish dessert dishes. Dishwasher safe.

**LUNA JUG 1.75 LITRE** Label 0041.516 CTN 6

**LUNA SET OF 4 HIBALLS 30CL**Giftbox
0041.514 CTN 6

LUNA SET OF 4 MIXERS 23CL Giftbox 0041.515 CTN 6

With its distinctive shape and high quality finish, the Tulip glassware range has been one of the bestselling ranges for over 20 years and continues to offer both style and durability.