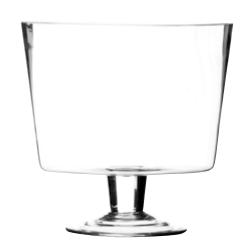

05 CTN 6



ENTERTAIN SET OF 2 COCKTAIL GLASSES 20CL

Giftbox 0041.608 CTN 6





**ENTERTAIN SET OF 4 BEER GLASSES 53CL** 

Giftbox 0041.607 CTN 6









### **ENTERTAIN**



### NEW

ENTERTAIN SET OF 2 PROSECCO FLUTE GLASSES 22CL

Giftbox 0041.633 CTN 6







### NEW

ENTERTAIN SET 2 CHAMPAGNE COCKTAIL GLASSES 30CL

Giftbox 0041.634 CTN 6







**ENTERTAIN SET OF 4 RUM GLASSES 34.5CL** 

Giftbox 0041.635 CTN 6











#### **ENTERTAIN JUG 1.25 LITRE**

Label 0041.378 CTN 6



#### **ENTERTAIN JUG 2 LITRE**

Label 0041.379 CTN 6



cocktails and infused waters.



#### **ENTERTAIN CARAFE 1.25 LITRE**

Label 0041.629





#### **ENTERTAIN**





ENTERTAIN SET OF 2
TALL SUNDAE DISHES 22CL

Giftbox 0041.626 CTN 6





#### **ENTERTAIN 32CM FOOTED CAKE STAND**

Giftbox 0041.622 CTN 4





## ENTERTAIN 20CM FOOTED TRIFLE BOWL

Giftbox 0041.612 CTN 4



#### **ENTERTAIN**

Perfect for large or small social gatherings, the Entertain multi-use serving set is a must for any host. Transform the set into a punch bowl or a hors d'oeuvres plate with dip server for parties, or a salad bowl for barbeques. Keep your cheeseboard or pastries covered for extra freshness or display homemade flans and birthday cakes in style.



## ENTERTAIN MULTI-USE SERVING SET

Giftbox 0041.613 CTN 2

- 1. Turn base upside down. Serving platter with covered dome.
- 2. Footed cake stand.
- 3. Covered cake stand.
- 4. Punch bowl with serving base.
- 5. Chip and dip.



#### **ENTERTAIN**



ENTERTAIN SET OF 2 CAPPUCCINO CUPS & SAUCERS 20CL

Giftbox 0041.604 CTN 6



#### ENTERTAIN SET OF 2 ESPRESSO CUP