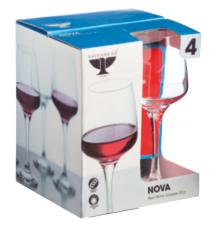

### Nova

The Nova collection from Ravenhead is a contemporary designed range of glassware. These highly transparent, durable and generously sized glasses also benefit from being dishwasher safe. The ideal choice for everyday glassware.

NOVA SET OF 4 RED WINE GLASSES 33CL Giftbox 0041.327 CTN 6

NOVA SET OF 4 HIBALLS 38CL Giftbox 0041.330 CTN 6

NOVA SET OF 4 MIXERS 31CL Giftbox 0041.331 CTN 6