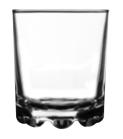

# Essentials

The Ravenhead Essentials collection is a comprehensive range of high quality, dishwasher safe, resilient glassware, perfect for everyday use.

ESSENTIALS SET OF 6
RED WINE GLASSES 30CL

Sleeve 0040.411 CTN 4

ESSENTIALS SET OF 6
WHITE WINE GLASSES 25CL

Sleeve 0040.412 CTN 4

**ESSENTIALS SET OF 6 FLUTE GLASSES 22CL** 

Sleeve 0040.414 CTN 4

ESSENTIALS SET OF 6 HIBALLS 26CL

Sleeve 0040.421 CTN 6

ESSENTIALS CDU OF 24 SHOT GLASS 6.5CL