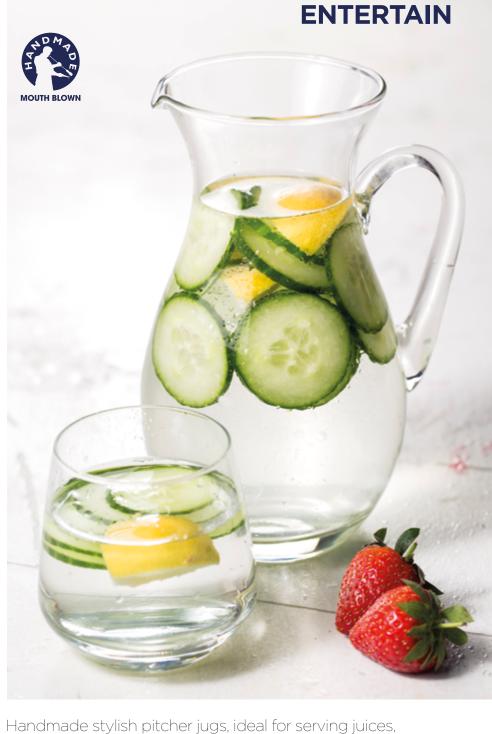

### Entertain

The Entertain collection includes an extensive range of specialist cocktail glasses in a variety of shapes and sizes. From contemporary, oversized gin balloon glasses to the traditional cocktail saucer. All made from durable, quality glass ideal for presenting an array of cocktail creations.

#### **ENTERTAIN JUG 1.25 LITRE**

Label 0041.378 CTN 6

#### **ENTERTAIN JUG 2 LITRE**

Label 0041.379 CTN 6

cocktails and infused waters.