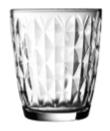

# Viva, Lattice & Jewel

The Viva, Lattice and Jewel collections are perfect for long, refreshing drinks such as ice-cold lemonades and fruit juices. Durable and dishwasher safe.

ESSENTIALS JEWEL SET OF 4 HIBALLS 38CL

Sleeve 0040.475 CTN 6

NEW

ESSENTIALS JEWEL SET OF 4 MIXERS 31CL

Sleeve 0040.476 CTN 6

ESSENTIALS VIVA SET OF 4 HIBALLS 33CL

Sleeve 0040.460 CTN 6

ESSENTIALS VIVA SET OF 4 MIXERS 21CL

Sleeve 0040.461 CTN 6