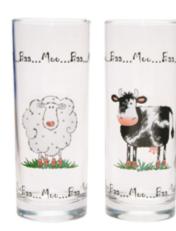

s, mixers and a jug. Ideal for thirst-quenching juices at summer barbecues or mouth-watering punches. Durable and dishwasher friendly.



ESSENTIALS HOBNOBS SET OF 4 HIBALLS 30CL Sleeve 0040.450 CTN 6





**ESSENTIALS HOBNOBS SET OF 4 MIXERS 25CL**Sleeve
0040.451 CTN 6





# Decorated

These decorated tumblers are generously sized, highly durable and great value glasses. Ideal for fruit juices, smoothies and cordials.



## MONO SPOTS SET OF 4 DECORATED TUMBLERS 34CL

Sleeve 0038.555 CTN 6



# Refreshing



## MONO STRIPES SET OF 4 DECORATED TUMBLERS 34CL

Sleeve 0038.556

CTN 6

## SCRIPT SET OF 4 DECORATED TUMBLERS 34CL

Sleeve

0038.508

CTN 6

## BUBBLES SET OF 4 DECORATED TUMBLERS 34CL

Sleeve

0038.506

CTN 6



## MADISON SET OF 4 DECORATED TUMBLERS 34CL

Sleeve 0038.553

CTN 6



## HOME FARM SET OF 4 DECORATED TUMBLERS 34CL

Sleeve 0038.521

CTN 6



## SOHO SET OF 4 DECORATED TUMBLERS 29CL

Sleeve 0038.512



#### **DECORATED**



#### SCRIPT SET OF 2 23CL LATTE GLASSES

Sleeve 0038.600

CTN 12





#### VINTAGE SET OF 2 27CL LATTE GLASSES

Sleeve

0038.598



# Craft Drinking

The Craft drinking collection is a functional glassware range which will enhance and maximise your enjoyment of handcrafted and commercial premium beers and ciders. Using the correct glass shape improves the appearance, flavour, aroma and overall taste sensation.



ESSENTIALS SET OF 3 LAGER GLASSES 34CL

Sleeve 0040.415 CTN 12



TULIP SET OF 4
STEMMED BEER GLASSES 35CL

Giftbox 0041.295 CTN 6



**ESSENTIALS SET OF 2 NONIK GLASSES 54CL** 

Sleeve 0040.416 CTN 12



ENTERTAIN SET OF 4
B