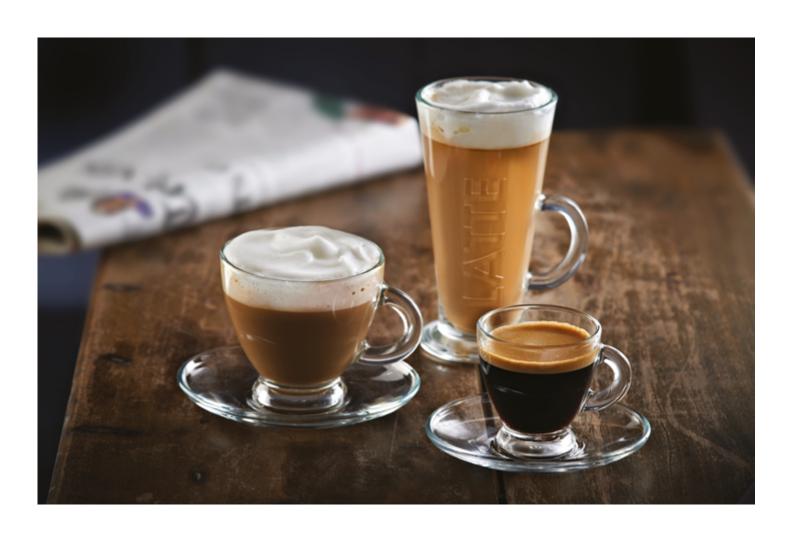

# Hot Beverages

The Ravenhead beverage collection includes a variety of specialised cups and mugs that will enhance and complement your teas, coffees and hot chocolates. From tall latte glasses with ergonomically-designed handles, to petite espresso cups and saucers, all are perfect for modern coffee machines.