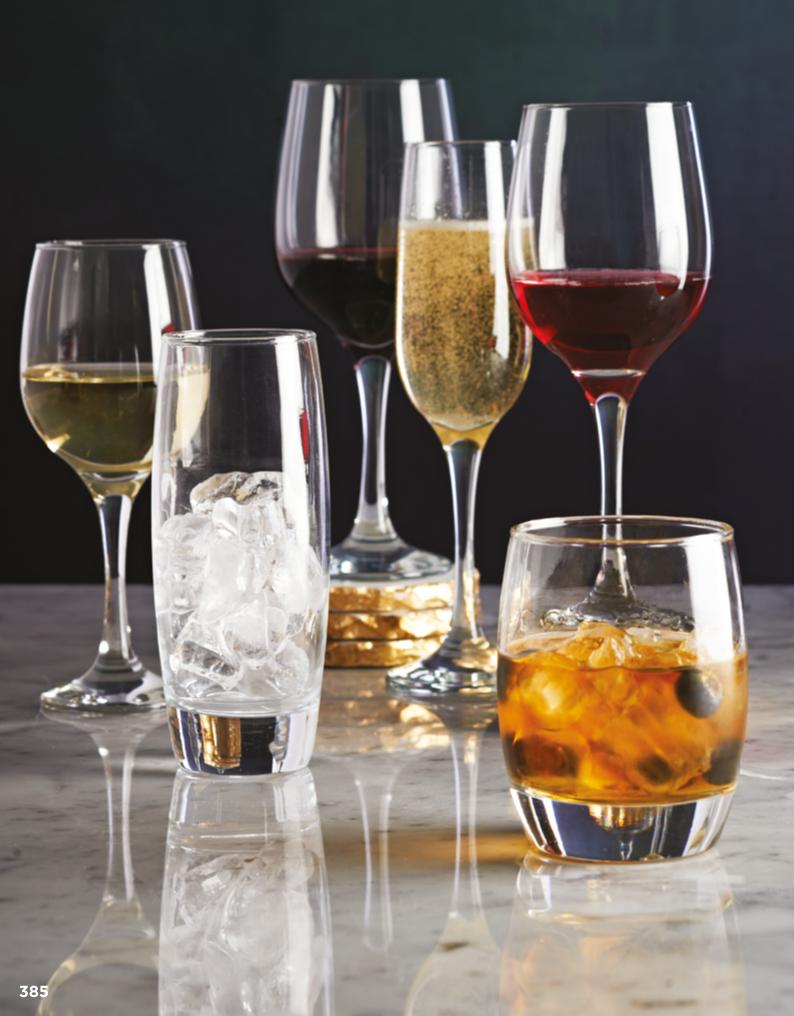

# Majestic

The 'new' Majestic collection is perfect for enjoying a variety of wines. This elegant and distinctive shape is crafted using a one-piece pulled stem which is perfect for cradling the glass. Made from durable, and highly transluscent glass which can be used time and time again in the dishwasher.

### Cabernet

The Cabernet collection is a sophisticated range of glassware, guaranteed to add a touch of style to any occasion. With an elegant rounded shape and superb clarity, these glasses also benefit from being generously sized, highly durable and dishwasher safe.

# Georgian

The Georgian stemware range derives from the historical 18th Century Georgian period, where opulent spiral decorated stemware adorned wealthy, lavish dining rooms. Ravenhead has captured this design period with this modern day twisted stemware range of wine and flute glasses. Fine blown, quality glass gives the products its lustre. Dishwasher safe.

### Nova

The Nova collection from Ravenhead is a contemporary designed range of glassware. These highly transparent, durable and generously sized glasses also benefit from being dishwasher safe. The ideal choice for everyday glassware.

### Mode

The Mode glassware is elegant and practical, specifically designed for the needs of the family. The glasses are fine-blown in one piece, giving extra strength and durability to the glass. The tumblers have a chunky base and a perfectly curved body with large capacities, perfect for cool, tall drinks. Dishwasher safe.

### Luna

The Luna glassware range has everything you need to add a stylish, eye-catching look to your table or living space. The contemporary shape, generous size and heavy base are accentuated further by their high clarity and durability. Perfect for soft drinks or cocktails. The hiballs and mixers can even be used as stylish dessert dishes. Dishwasher safe.

The Tulip collection from Ravenhead is a classic, functional range of glassware perfect for any household. These highly transparent, durable glasses also benefit from being the perfect size for dishwasher loading.