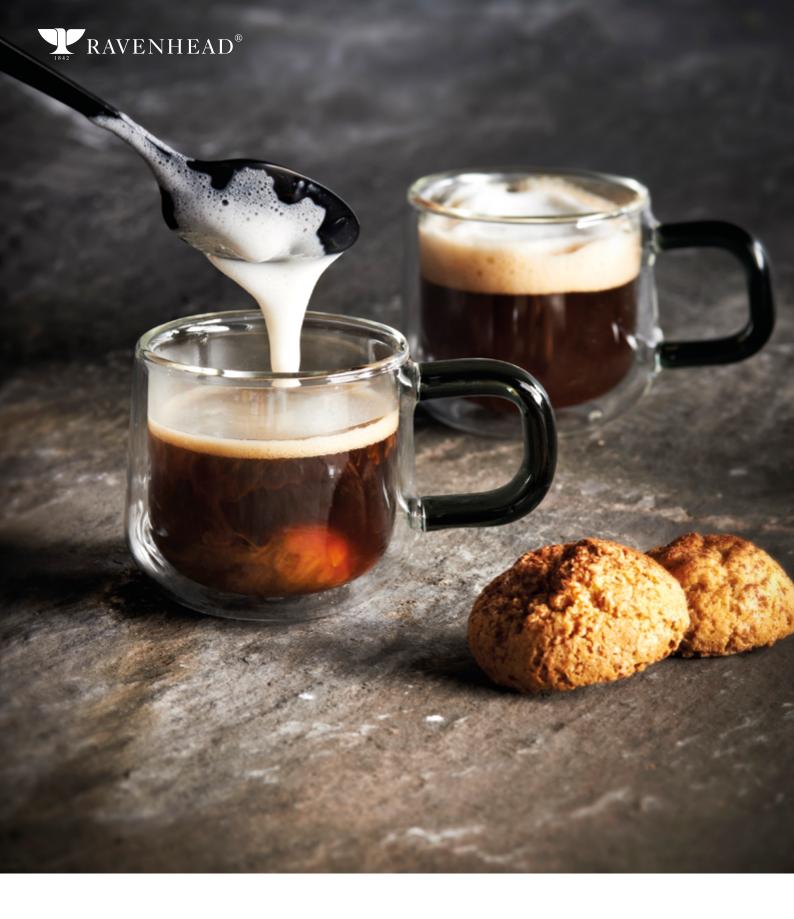

# Hot Beverages

The Ravenhead beverage collection includes a variety of specialised cups and mugs that will enhance and complement your teas, coffees and hot chocolates. From tall latte glasses with ergonomically-designed handles, to petite espresso cups and saucers, all are perfect for modern coffee machines.