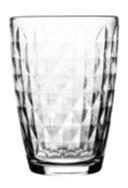

# Viva, Lattice & Jewel

The Viva, Lattice and Jewel collections are perfect for long, refreshing drinks such as ice-cold lemonades and fruit juices. Durable and dishwasher safe.

ESSENTIALS JEWEL SET OF 4 HIBALLS 38CL

Sleeve 0040.475 CTN 6

NEW

ESSENTIALS JEWEL SET OF 4 MIXERS 31CL

Sleeve 0040.476 CTN 6

ESSENTIALS VIVA SET OF 4 HIBALLS 33CL

Sleeve 0040.460 CTN 6

ESSENTIALS VIVA SET OF 4 MIXERS 21CL

Sleeve 0040.461 CTN 6