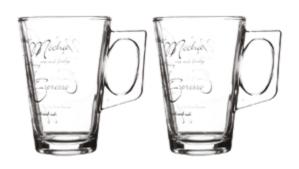

#### SCRIPT SET OF 2 23CL LATTE GLASSES

Sleeve 0038.600

CTN 12

#### VINTAGE SET OF 2 27CL LATTE GLASSES

Sleeve

0038.598