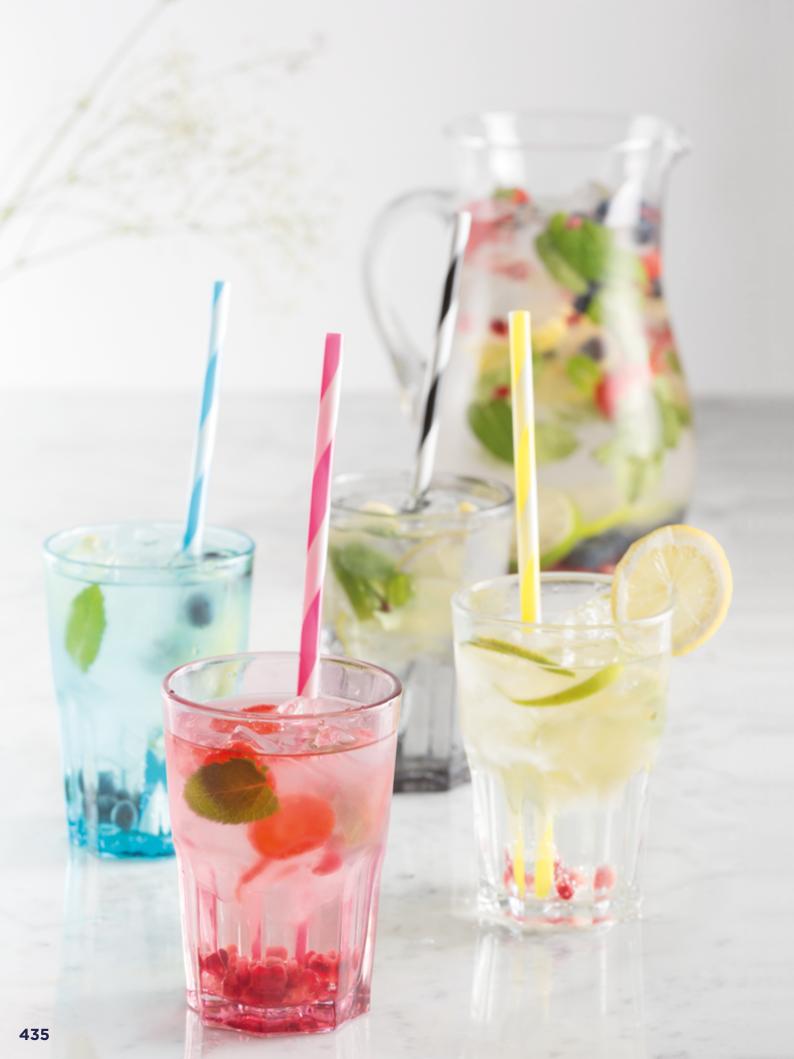

## Manhattan

Colourful, functional and attractive, the Manhattan assorted colour hiball glasses are ideal for juices, milkshakes and smoothies. These durable and resilient tumbler glasses are perfect for every day use.

## ESSENTIALS MANHATTAN ASSORTED COLOUR HIBALLS 33CL

CDU OF 12 0040.448 CTN 12

Available in Pink, Grey, Blue and Clear.