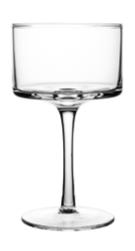

### Entertain

The Entertain collection includes an extensive range of specialist cocktail glasses in a variety of shapes and sizes. From contemporary, oversized gin balloon glasses to the traditional cocktail saucer. All made from durable, quality glass ideal for presenting an array of cocktail creations.

### **NEW LARGER SIZE**

ENTERTAIN SET OF 2 GIN BALLOON GLASSES 65CL

Giftbox 0041.630

CTN 6