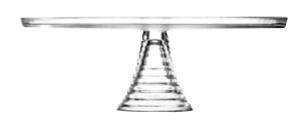

#### **ENTERTAIN 32CM FOOTED CAKE STAND**

Giftbox 0041.622 CTN 4

## ENTERTAIN MULTI-USE SERVING SET

Giftbox 0041.613 CTN 2

- 1. Turn base upside down. Serving platter with covered dome.
- 2. Footed cake stand.
- 3. Covered cake stand.
- 4. Punch bowl with serving base.
- 5. Chip and dip.