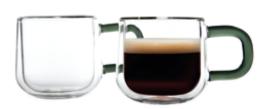

# Double Wall Insulation Collection

Keeps hot drinks hot and cold drinks cold for much longer.

This Double Walled range of glassware is made from Borosilicate glass which is ultra-light and heat resistant. Constructed with an inner glass layer which creates an insulated air pocket, keeping hot liquids hot and cold liquids colder for much longer. The temperature of the contained liquid is not transferred to the outside of the glass, allowing it to remain cool to touch and handle. Each piece is handmade using skilful mouthblown techniques, with the unique feature of a smoky grey handle.

GITTDOX 0041.800 CTN 4

DOUBLE WALL SET OF 2 ESPRESSO CUPS 9CL

Giftbox 0041.801 CTN 6

### COOL TO

DOUBLE WALL SET OF 2 MUGS 30CL Giftbox

Giftbox 0041.799 CTN 4