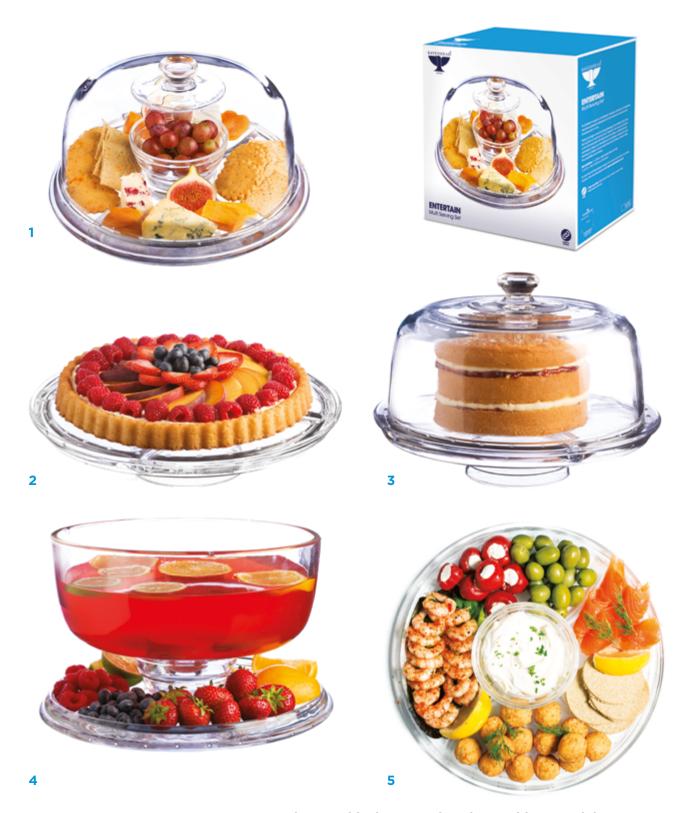

#### **ENTERTAIN**

Perfect for large or small social gatherings, the Entertain multi-use serving set is a must for any host. Transform the set into a punch bowl or a hors d'oeuvres plate with dip server for parties, or a salad bowl for barbeques. Keep your cheeseboard or pastries covered for extra freshness or display homemade flans and birthday cakes in style.

## ENTERTAIN MULTI-USE SERVING SET

Giftbox 0041.613 CTN 2

- 1. Turn base upside down. Serving platter with covered dome.
- 2. Footed cake stand.
- 3. Covered cake stand.
- 4. Punch bowl with serving base.
- 5. Chip and dip.