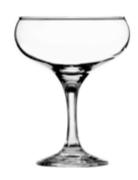

### NEW

ENTERTAIN SET 2 CHAMPAGNE COCKTAIL GLASSES 30CL

Giftbox 0041.634 CTN 6

**ENTERTAIN SET OF 4 RUM GLASSES 34.5CL** 

Giftbox 0041.635 CTN 6