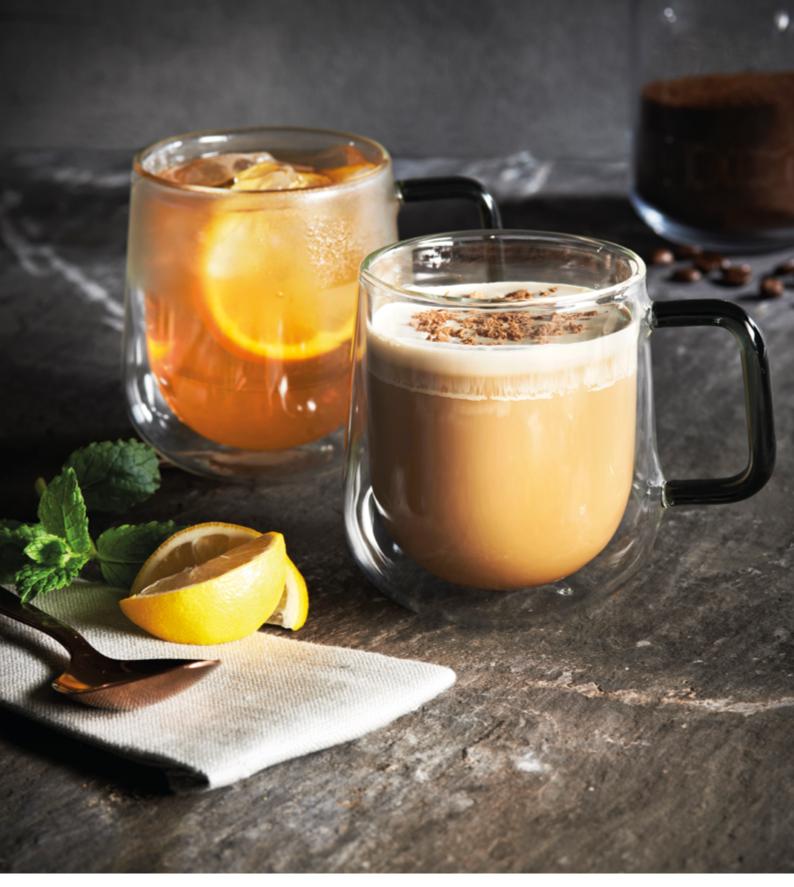

# Double Wall Insulation Collection

Keeps hot drinks hot and cold drinks cold for much longer.

This Double Walled range of glassware is made from Borosilicate glass which is ultra-light and heat resistant. Constructed with an inner glass layer which creates an insulated air pocket, keeping hot liquids hot and cold liquids colder for much longer. The temperature of the contained liquid is not transferred to the outside of the glass, allowing it to remain cool to touch and handle. Each piece is handmade using skilful mouthblown techniques, with the unique feature of a smoky grey handle.

# Hot Beverages

The Ravenhead beverage collection includes a variety of specialised cups and mugs that will enhance and complement your teas, coffees and hot chocolates. From tall latte glasses with ergonomically-designed handles, to petite espresso cups and saucers, all are perfect for modern coffee machines.