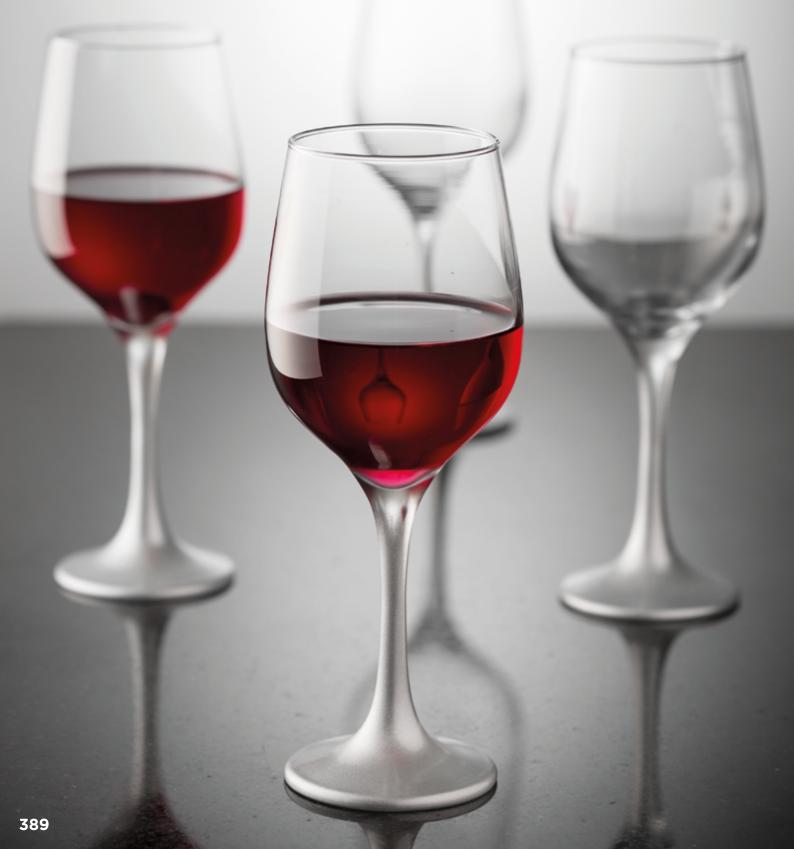

# Georgian

The Georgian stemware range derives from the historical 18th Century Georgian period, where opulent spiral decorated stemware adorned wealthy, lavish dining rooms. Ravenhead has captured this design period with this modern day twisted stemware range of wine and flute glasses. Fine blown, quality glass gives the products its lustre. Dishwasher safe.

### **GEORGIAN 18 PIECE STEMWARE SET**

Giftbox 0041.414 CTN 2

Set includes:

6 x 25cl White Wine Glasses 6 x 30cl Red Wine Glasses

6 x 23cl Flute Glasses