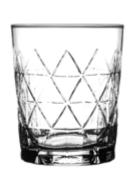

# Hobnobs

The hobnob design is a classic icon, famous for its bubble base feature. The range comprises of hiballs, mixers and a jug. Ideal for thirst-quenching juices at summer barbecues or mouth-watering punches. Durable and dishwasher friendly.

ESSENTIALS HOBNOBS SET OF 4 HIBALLS 30CL Sleeve 0040.450 CTN 6

**ESSENTIALS HOBNOBS SET OF 4 MIXERS 25CL**Sleeve
0040.451 CTN 6