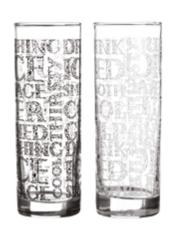

s or mouth-watering punches. Durable and dishwasher friendly.



ESSENTIALS HOBNOBS SET OF 4 HIBALLS 30CL Sleeve 0040.450 CTN 6





**ESSENTIALS HOBNOBS SET OF 4 MIXERS 25CL**Sleeve
0040.451 CTN 6





# Decorated

These decorated tumblers are generously sized, highly durable and great value glasses. Ideal for fruit juices, smoothies and cordials.



## MONO SPOTS SET OF 4 DECORATED TUMBLERS 34CL

Sleeve 0038.555 CTN 6



# Refreshing



## MONO STRIPES SET OF 4 DECORATED TUMBLERS 34CL

Sleeve 0038.556

CTN 6

## SCRIPT SET OF 4 DECORATED TUMBLERS 34CL

Sleeve

0038.508

CTN 6

## BUBBLES SET OF 4 DECORATED TUMBLERS 34CL

Sleeve

0038.506

CTN 6



## MADISON SET OF 4 DECORATED TUMBLERS 34CL

Sleeve 0038.553

CTN 6



## HOME FARM SET OF 4 DECORATED TUMBLERS 34CL

Sleeve 0038.521

CTN 6



## SOHO SET OF 4 DECORATED TUMBLERS 29CL

Sleeve 0038.512



#### **DECORATED**



#### SCRIPT SET OF 2 23CL LATTE GLASSES

Sleeve 0038.600

CTN 12





#### VINTAGE SET OF 2 27CL LATTE GLASSES

Sleeve

0038.598



# Craft Drinking

The Craft drinking collection is a functional glassware range which will enhance and maximise your enjoyment of handcrafted and commercial premium beers and ciders. Using the correct glass shape improves the appearance, flavour, aroma and overall taste sensation.



ESSENTIALS SET OF 3 LAGER GLASSES 34CL

Sleeve 0040.415 CTN 12



TULIP SET OF 4
STEMMED BEER GLASSES 35CL

Giftbox 0041.295 CTN 6



**ESSENTIALS SET OF 2 NONIK GLASSES 54CL** 

Sleeve 0040.416 CTN 12



ENTERTAIN SET OF 4
BEER GLASSES 53CL

Giftbox 0041.607 CTN 6



ESSENTIALS
DIMPLE BEER GLASS