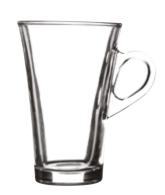

# Hot Beverages

The Ravenhead beverage collection includes a variety of specialised cups and mugs that will enhance and complement your teas, coffees and hot chocolates. From tall latte glasses with ergonomically-designed handles, to petite espresso cups and saucers, all are perfect for modern coffee machines.

Sleeve 0038,598 CTN 6

ENTERTAIN
IRISH COFFEE GLASS 24CL
Label
0041.609 CTN 12

ENTERTAIN SET OF 2
IRISH COFFEE GLASSES 24CL

Giftbox 0041.610

41.610 CTN 6

ESSENTIALS
GLASS MUG 25.5CL

Label 0040.427 CTN 12

ESSENTIALS
GLASS MUG 38.5CL

0040.428 CTN 12

A SSEMINALS

**ESSENTIALS SET OF 4 LATTE GLASSES 23CL** 

Giftbox 0040.429 CTN 4

ESSENTIALS LATTE GLASS 26CL

Label

0040.332 CTN 12

Label 0041.600 CTN 12