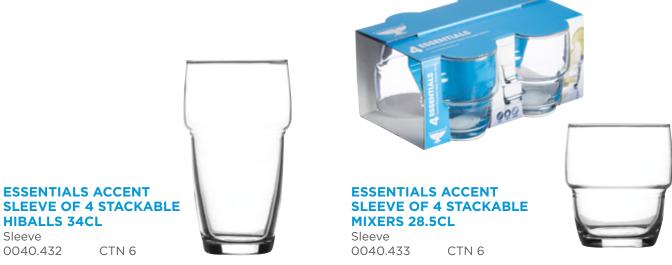

# Essentials

The Ravenhead Essentials collection is a comprehensive range of high quality, dishwasher safe, resilient glassware, perfect for everyday use.

ESSENTIALS SET OF 6
RED WINE GLASSES 30CL

Sleeve 0040.411 CTN 4

ESSENTIALS SET OF 6
WHITE WINE GLASSES 25CL

Sleeve 0040.412 CTN 4

**ESSENTIALS SET OF 6 FLUTE GLASSES 22CL** 

Sleeve 0040.414 CTN 4

ESSENTIALS SET OF 6 HIBALLS 26CL

Sleeve 0040.421 CTN 6

ESSENTIALS CDU OF 24 SHOT GLASS 6.5CL