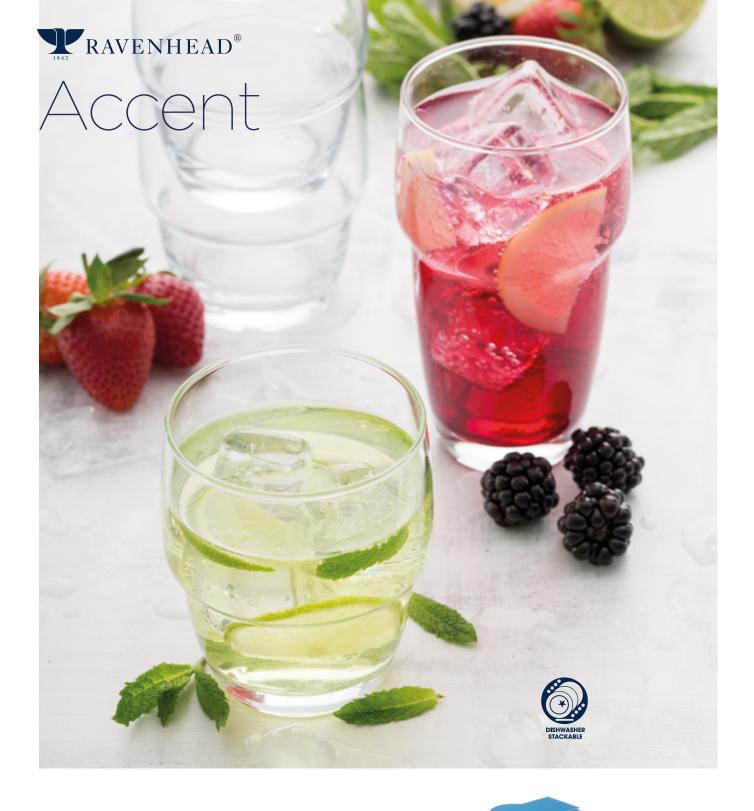

# Viva, Lattice & Jewel

The Viva, Lattice and Jewel collections are perfect for long, refreshing drinks such as ice-cold lemonades and fruit juices. Durable and dishwasher safe.

ESSENTIALS JEWEL SET OF 4 HIBALLS 38CL

Sleeve 0040.475 CTN 6

NEW

ESSENTIALS JEWEL SET OF 4 MIXERS 31CL

Sleeve 0040.476 CTN 6

ESSENTIALS VIVA SET OF 4 HIBALLS 33CL

Sleeve 0040.460 CTN 6

ESSENTIALS VIVA SET OF 4 MIXERS 21CL

Sleeve 0040.461 CTN 6

ESSENTIALS LATTICE SET OF 4 HIBALLS 30CL

Sleeve 0040.463 CTN 6