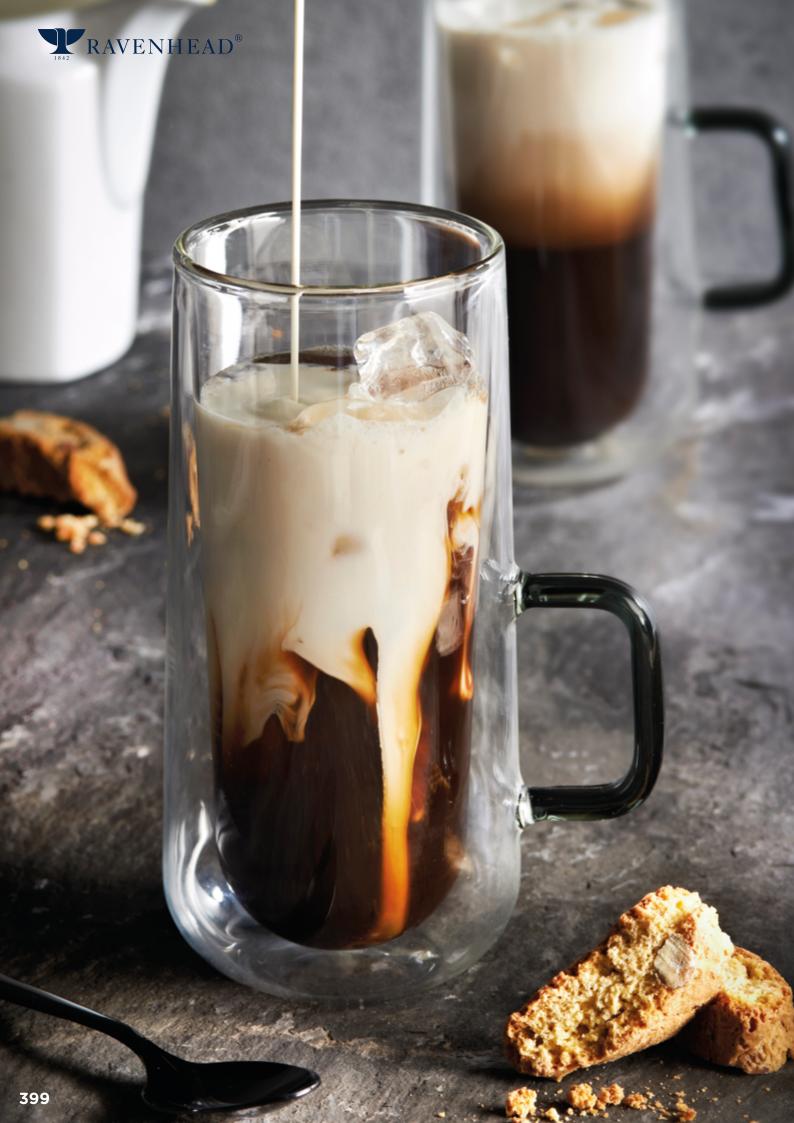

# Double Wall Insulation Collection

Keeps hot drinks hot and cold drinks cold for much longer.

This Double Walled range of glassware is made from Borosilicate glass which is ultra-light and heat resistant. Constructed with an inner glass layer which creates an insulated air pocket, keeping hot liquids hot and cold liquids colder for much longer. The temperature of the contained liquid is not transferred to the outside of the glass, allowing it to remain cool to touch and handle. Each piece is handmade using skilful mouthblown techniques, with the unique feature of a smoky grey handle.