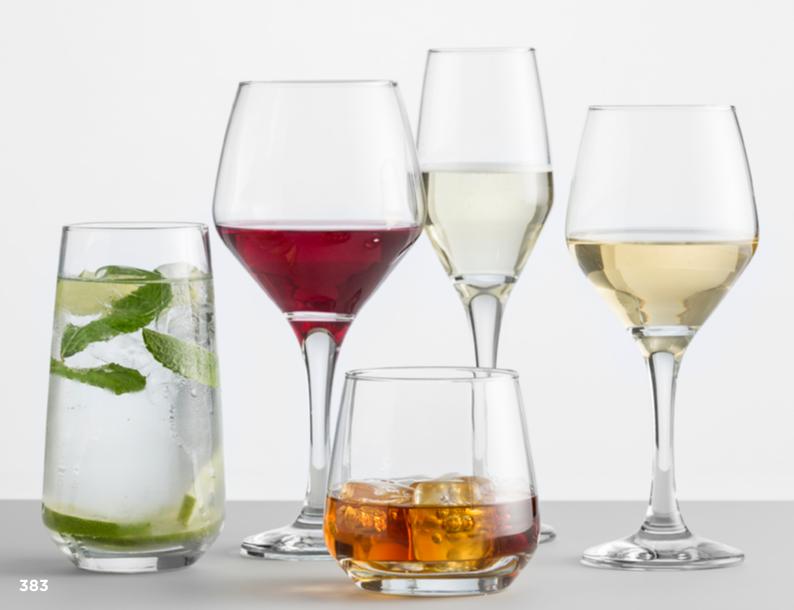

### Luna

The Luna glassware range has everything you need to add a stylish, eye-catching look to your table or living space. The contemporary shape, generous size and heavy base are accentuated further by their high clarity and durability. Perfect for soft drinks or cocktails. The hiballs and mixers can even be used as stylish dessert dishes. Dishwasher safe.

**LUNA JUG 1.75 LITRE** Label 0041.516 CTN 6

**LUNA SET OF 4 HIBALLS 30CL**Giftbox
0041.514 CTN 6

LUNA SET OF 4 MIXERS 23CL Giftbox 0041.515 CTN 6

With its distinctive shape and high quality finish, the Tulip glassware range has been one of the bestselling ranges for over 20 years and continues to offer both style and durability.