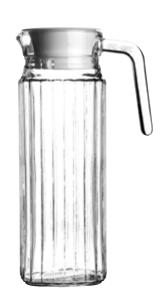

#### **ESSENTIALS KNICKERBOCKER GLORY 30CL**

Label 0040.884 CTN 12

ESSENTIALS GLASS JUG 1 LITRE Label

0040.892 CTN 6

ESSENTIALS
FRIDGE JUG 1 LITRE
Label
0040.890 CTN 12

ESSENTIALS VINEGAR POT CDU OF 12 0040.902 CTN 12