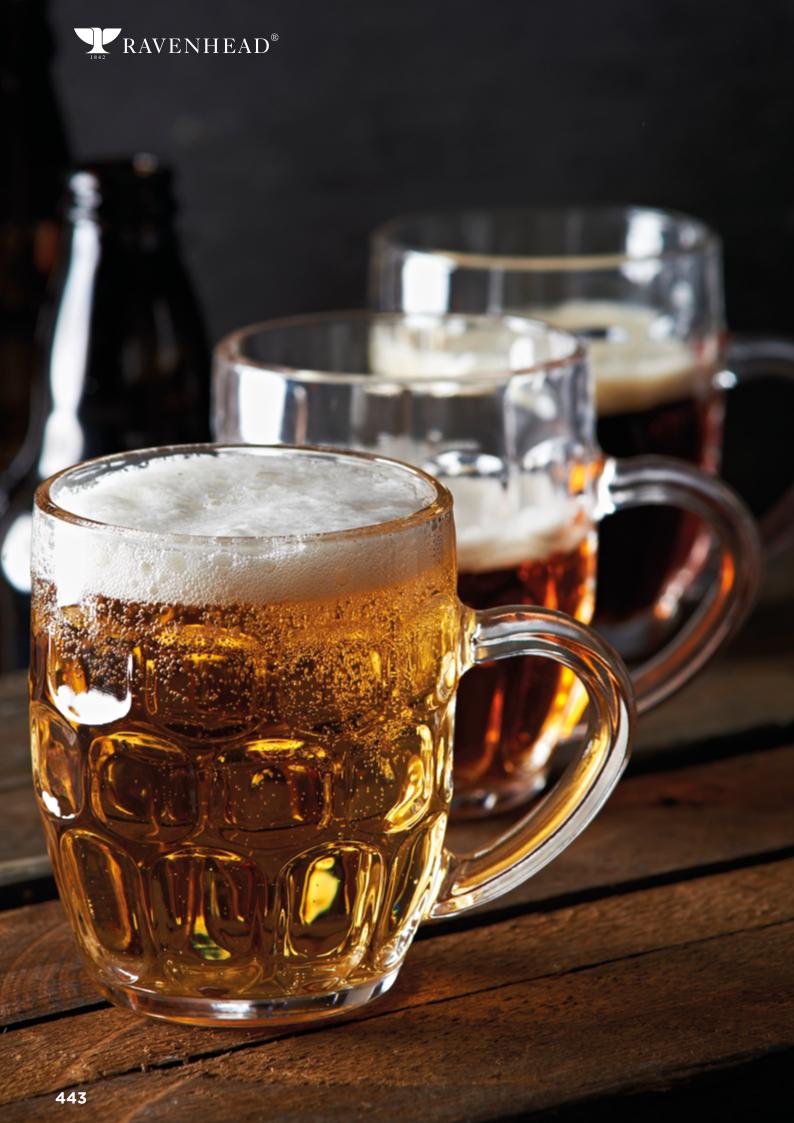

# Craft Drinking

The Craft drinking collection is a functional glassware range which will enhance and maximise your enjoyment of handcrafted and commercial premium beers and ciders. Using the correct glass shape improves the appearance, flavour, aroma and overall taste sensation.

ESSENTIALS SET OF 3 LAGER GLASSES 34CL

Sleeve 0040.415 CTN 12

TULIP SET OF 4
STEMMED BEER GLASSES 35CL

Giftbox 0041.295 CTN 6

**ESSENTIALS SET OF 2 NONIK GLASSES 54CL** 

Sleeve 0040.416 CTN 12

ENTERTAIN SET OF 4
BEER GLASSES 53CL

Giftbox 0041.607 CTN 6

ESSENTIALS
DIMPLE BEER GLASS 56CL

Label 0040.465 CTN 24

ESSENTIALS SET OF 2
DIMPLE BEER GLASSES 28CL

Sleeve 0040.466 CTN 12

ESSENTIALS
DIMPLE BEER GLASS 28CL

Label 0040.467 CTN 12

Ravenhead, 26-32 Spitfire Road, Triumph Trading Park, Speke Hall Road, Liverpool, L24 9BF, England