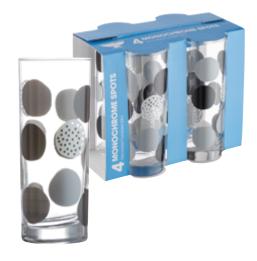

es are ideal for juices, milkshakes and smoothies. These durable and resilient tumbler glasses are perfect for every day use.









## ESSENTIALS MANHATTAN ASSORTED COLOUR HIBALLS 33CL

CDU OF 12 0040.448 CTN 12

Available in Pink, Grey, Blue and Clear.





# Hobnobs

The hobnob design is a classic icon, famous for its bubble base feature. The range comprises of hiballs, mixers and a jug. Ideal for thirst-quenching juices at summer barbecues or mouth-watering punches. Durable and dishwasher friendly.



ESSENTIALS HOBNOBS SET OF 4 HIBALLS 30CL Sleeve 0040.450 CTN 6





**ESSENTIALS HOBNOBS SET OF 4 MIXERS 25CL**Sleeve
0040.451 CTN 6





# Decorated

These decorated tumblers are generously sized, highly durable and great value glasses. Ideal for fruit juices, smoothies and cordials.



## MONO SPOTS SET OF 4 DECORATED TUMBLERS 34CL

Sleeve 0038.555 CTN 6



# Refreshing



## MONO STRIPES SET OF 4 DECORATED TUMBLERS 34CL

Sleeve 0038.556

CTN 6

## SCRIPT SET OF 4 DECORATED TUMBLERS 34CL

Sleeve

0038.508

CTN 6

## BUBBLES SET OF 4 DECORATED TUMBLERS 34CL

Sleeve

0038.506

CTN 6



## MADISON SET OF 4 DECORATED TUMBLERS 34CL

Sleeve 0038.553

CTN 6



## HOME FARM SET OF 4 DECORATED TUMBLERS 34CL

Sleeve 0038.521

CTN 6



## SOHO SET OF 4 DECORATED TUMBLERS 29CL

Sleeve 0038.512



#### **DECORATED**



#### SCRIPT SET OF 2 23CL LATTE GLASSES

Sleeve 0038.600

CTN 12





#### VINTAGE SET OF 2 27CL LATTE GLASSES

Sleeve

0038.598



# Craft Drinking

The Craft drinking collection is a functional glassware range which will enhance and maximise your enjoyment of handc