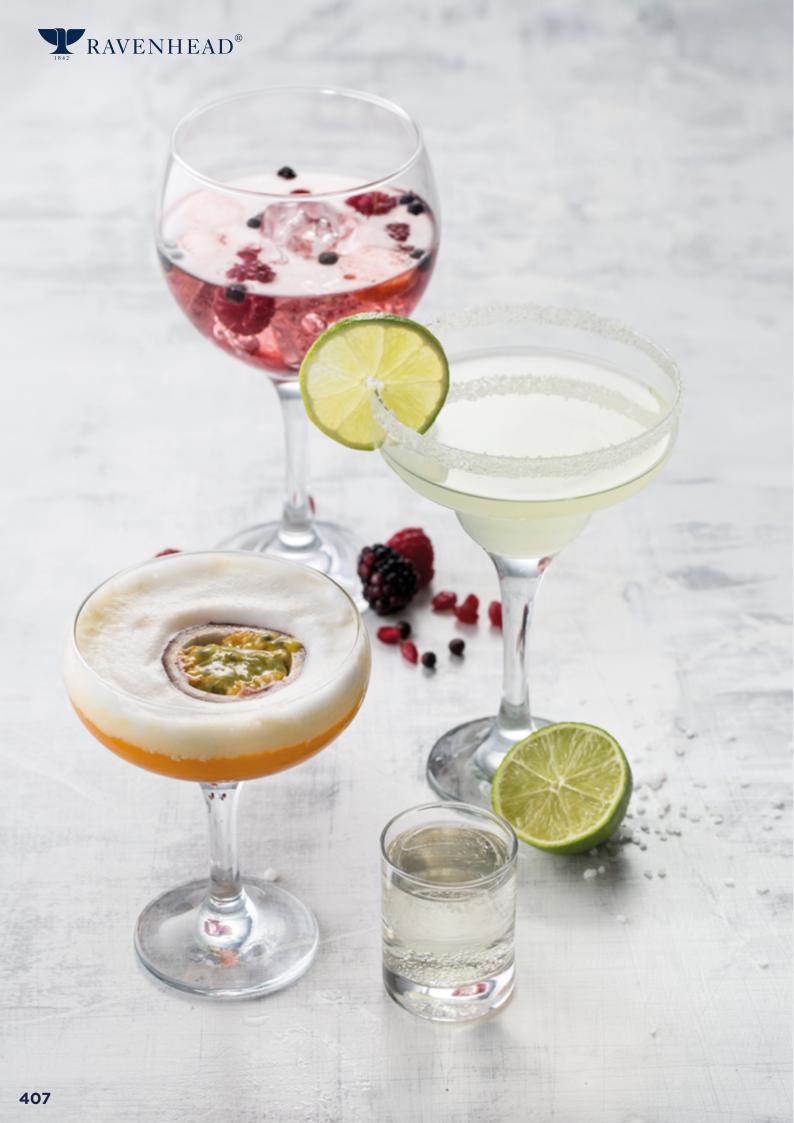

### Entertain

The Entertain collection includes an extensive range of specialist cocktail glasses in a variety of shapes and sizes. From contemporary, oversized gin balloon glasses to the traditional cocktail saucer. All made from durable, quality glass ideal for presenting an array of cocktail creations.

### **NEW LARGER SIZE**

ENTERTAIN SET OF 2 GIN BALLOON GLASSES 65CL

Giftbox 0041.630

CTN 6

### ENTERTAIN SET OF 2 MARGARITA GLASSES 29.5CL

Giftbox

0041.625 CTN 6

### **ENTERTAIN**

ENTERTAIN SET OF 2 COCKTAIL GLASSES 42CL Giftbox

0041.605 CTN 6

ENTERTAIN SET OF 2 COCKTAIL GLASSES 20CL

Giftbox 0041.608 CTN 6

**ENTERTAIN SET OF 4 BEER GLASSES 53CL** 

Giftbox 0041.607 CTN 6