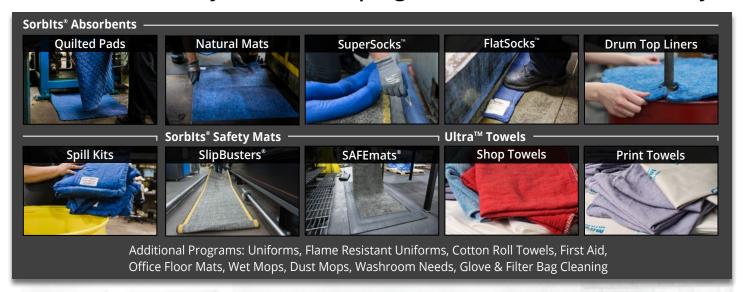

#### You use Sorbits® Absorbents & Ultras™ Towels

Absorbs synthetic oils, hydraulic fluids, solvents, process fluids.

#### We pick-up & deliver

We pick up soiled & deliver clean Sorblts® & Ultras™ to specific work stations or storage areas on a dependable schedule.

#### We recycle oils and solvents

SorbIts® & Ultras™ are cleaned at our ISO 14001 facilities and recovered oils are reused in industry.