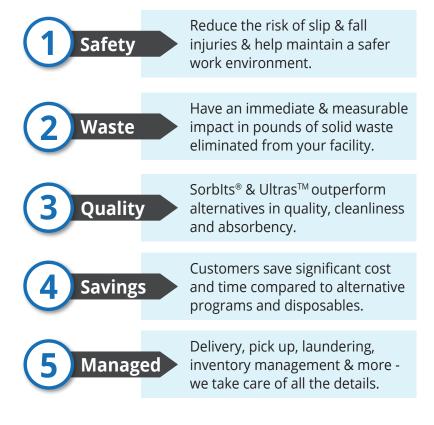

#### You save time and money

Enjoy significant cost savings compared to alternatives & disposables.

Solid waste stream elimination and environmental reporting is an important part of corporate sustainability initiatives. Sorblts® & Ultra™ programs have a measurable impact in pounds of solid waste eliminated from landfill. Through the use of Sorblts®, & Ultra™ solutions, your facility will:

Customers save **15%-30%** over disposable absorbents & towels by switching to reusable program. Here's how:

Sorbits® & Ultras™ last longer and absorb more than disposable absorbents.

No disposal or incineration costs. SorbIts® & Ultras™ are professionally laundered for reuse.

SorbIts® & Ultras™ reduce soft labor costs. No ordering, storing, or manifesting required.

Pay-by-the-drum reusable absorbent & towel programs cost **40%-60%** more than our programs. Here's why:

Our cleaning standards are unmatched so you need less product to do the job. Sorblts® & Ultras™ are processed in our ISO 14001 certified facilities.

We manage your inventory so you have enough product to do the job but not too much to create unnecessary cost. We do not charge by the drum.

With our StraightUp!™ billing practices, there are no hidden fees. Invoices are straightforward with no surprises.