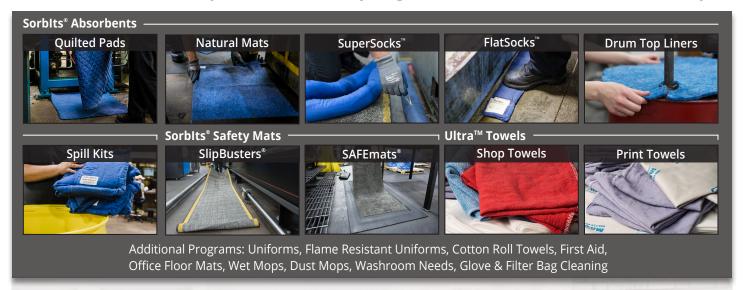

### You use Sorbits® Absorbents & Ultras™ Towels

Absorbs synthetic oils, hydraulic fluids, solvents, process fluids.

#### We pick-up & deliver

We pick up soiled & deliver clean Sorblts® & Ultras™ to specific work stations or storage areas on a dependable schedule.

#### We recycle oils and solvents

SorbIts® & Ultras™ are cleaned at our ISO 14001 facilities and recovered oils are reused in industry.