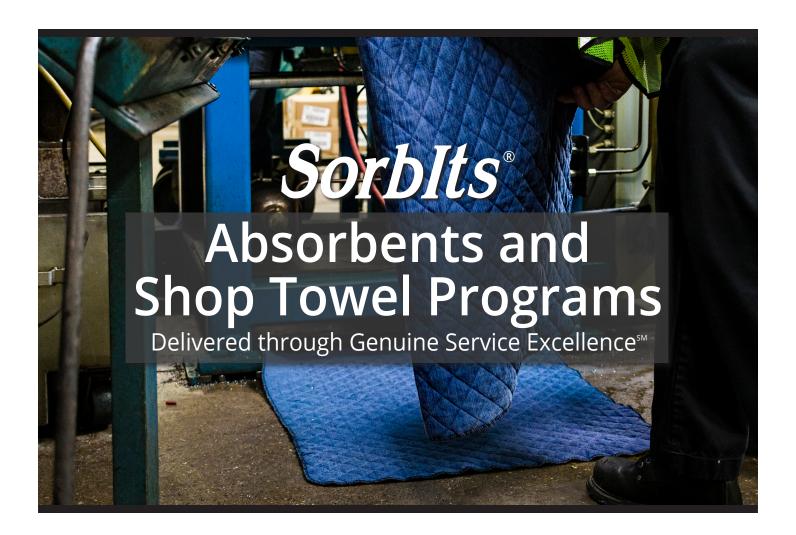

### You use Sorbits® Absorbents & Ultras™ Towels

Absorbs synthetic oils, hydraulic fluids, solvents, process fluids.

#### We pick-up & deliver

We pick up soiled & deliver clean Sorblts® & Ultras™ to specific work stations or storage areas on a dependable schedule.

#### We recycle oils and solvents

SorbIts® & Ultras™ are cleaned at our ISO 14001 facilities and recovered oils are reused in industry.