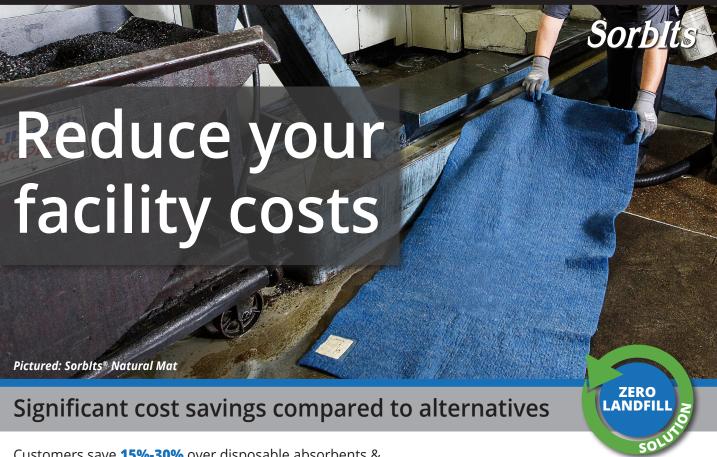

#### You save time and money

Enjoy significant cost savings compared to alternatives & disposables.

Solid waste stream elimination and environmental reporting is an important part of corporate sustainability initiatives. Sorblts® & Ultra™ programs have a measurable impact in pounds of solid waste eliminated from landfill. Through the use of Sorblts®, & Ultra™ solutions, your facility will:

Customers save **15%-30%** over disposable absorbents & towels by switching to reusable program. Here's how:

Sorbits® & Ultras™ last longer and absorb more than disposable absorbents.

No disposal or incineration costs. SorbIts® & Ultras™ are professionally laundered for reuse.