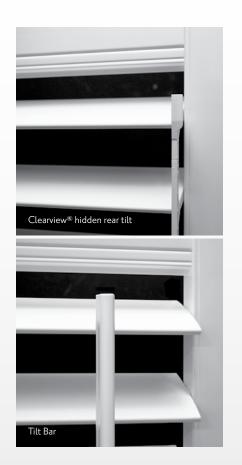

## Luxury Innovation

- Revolutionary Clearview® hidden rear tilt operating system
- Quiet-operating, patented Tilt Bar Connectoreliminates staples
- ◆ Specialty Shapes
- Panel Lock eliminates magnet locks

## Legendary Performance

 $2\frac{1}{2}$  inch louver with Clearview hidden rear tilt

 $3\frac{1}{2}$  inch louver with Clearview hidden rear tilt  $1\frac{1}{2}$  times more view than the  $2\frac{1}{2}$  inch louver

4% inch louver with Clearview  $^{@}$  hidden rear tilt double the view of the 2% inch louver

- UltraSatin<sup>™</sup> finish for the look of painted wood
- Never have to refinish
- Will not fade, crack, chip, peel or warp
- Waterproof surface perfect for kitchen, bath and nursery
- Washable: easily cleaned with soap and water
- Energy efficient
- ◆ 25 year warranty