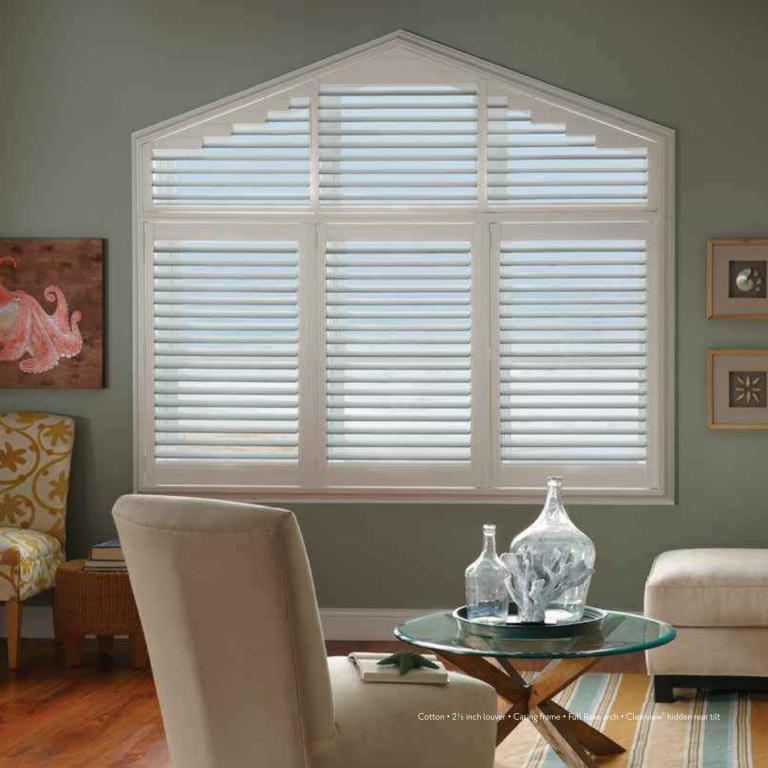

## $Eclipse ^{\text{\tiny{\$}}} \ Shutters \ with \ Ultra Satin ^{^{\text{\tiny{\$}}}} \ finish$

Introducing UltraSatin finish, a revolutionary technology for Eclipse Shutters that successfully achieves the look of a premium painted shutter. Eclipse Shutters with UltraSatin finish bring elegance to any interior with the soft, matte lustre of freshly painted wood and will always look as luxurious as the day they were installed.

## Luxury Innovation

- Revolutionary Clearview® hidden rear tilt operating system
- Quiet-operating, patented Tilt Bar Connectoreliminates staples
- ◆ Specialty Shapes
- Panel Lock eliminates magnet locks