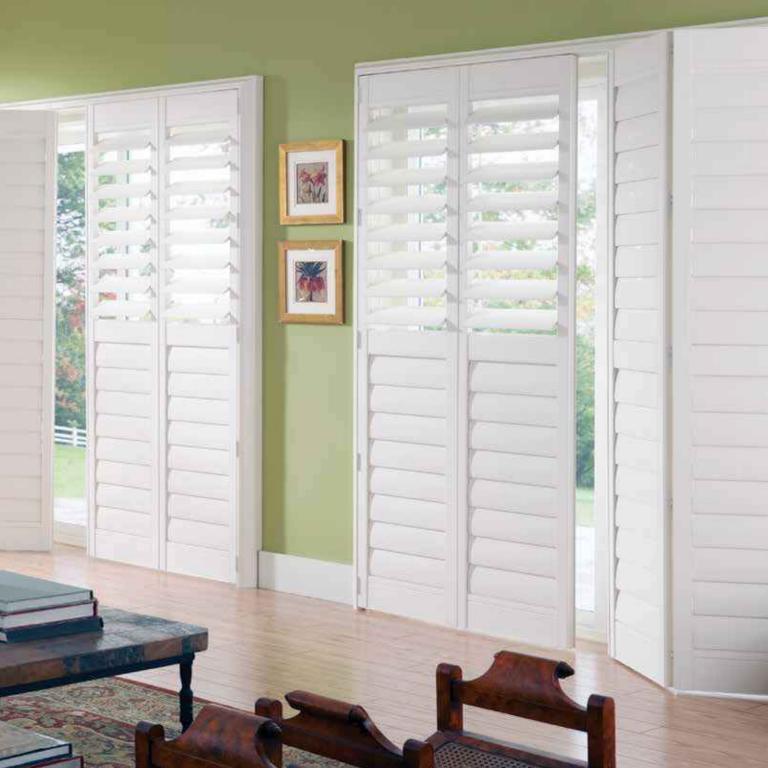

## $Eclipse ^{\text{\tiny{\$}}} \ Shutters \ with \ Ultra Satin ^{^{\text{\tiny{\$}}}} \ finish$

Introducing UltraSatin finish, a revolutionary technology for Eclipse Shutters that successfully achieves the look of a premium painted shutter. Eclipse Shutters with UltraSatin finish bring elegance to any interior with the soft, matte lustre of freshly painted wood and will always look as luxurious as the day they were installed.

Eclipse Shutters have been the best-selling shutter in North America for the past 20 years.