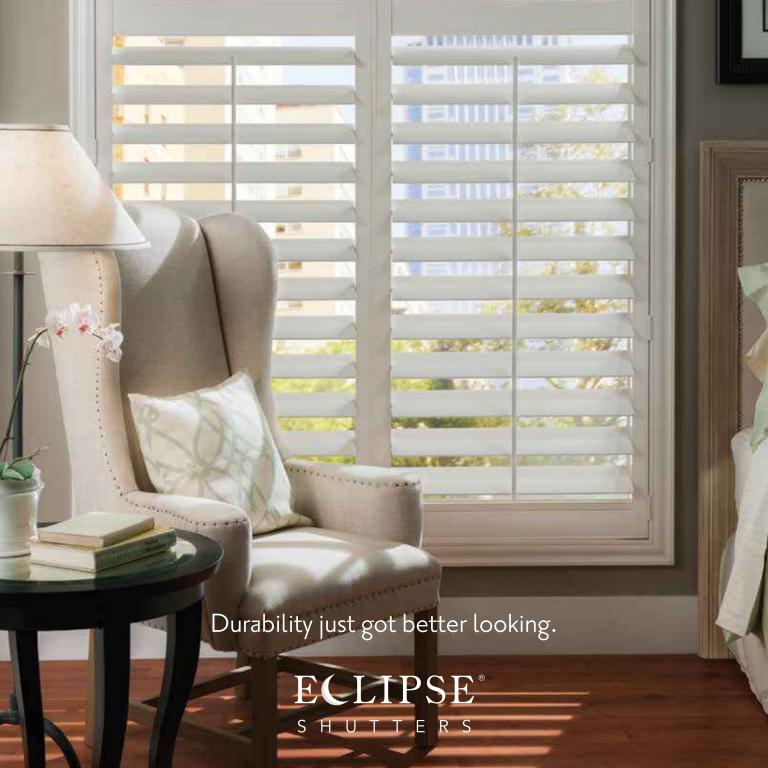

## $Eclipse ^{\text{\tiny{\$}}} \ Shutters \ with \ Ultra Satin ^{^{\text{\tiny{\$}}}} \ finish$

Introducing UltraSatin finish, a revolutionary technology for Eclipse Shutters that successfully achieves the look of a premium painted shutter. Eclipse Shutters with UltraSatin finish bring elegance to any interior with the soft, matte lustre of freshly painted wood and will always look as luxurious as the day they were installed.

Eclipse Shutters have been the best-selling shutter in North America for the past 20 years.