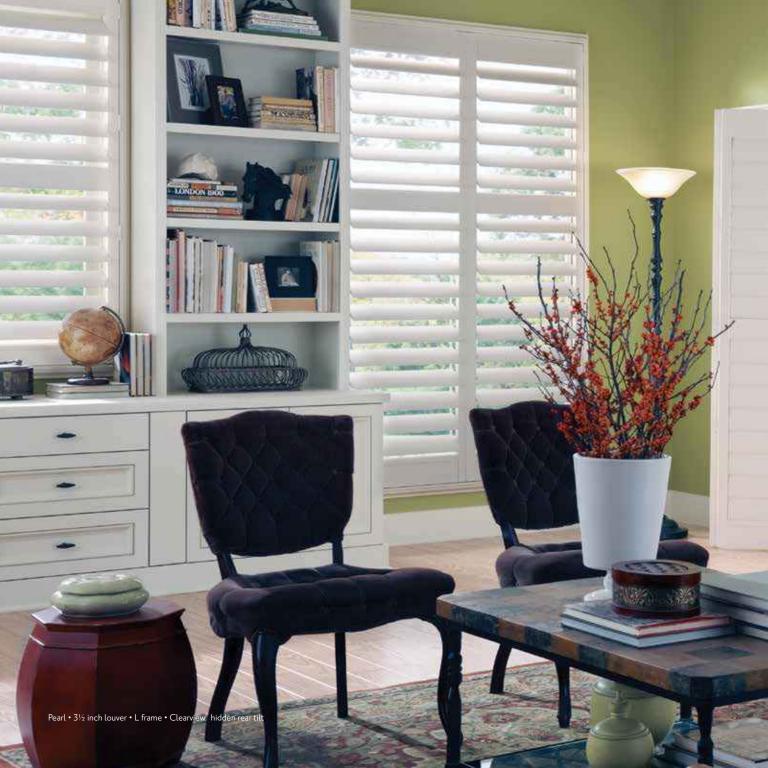

## $Eclipse ^{\text{\tiny{\$}}} \ Shutters \ with \ Ultra Satin ^{^{\text{\tiny{\$}}}} \ finish$

Introducing UltraSatin finish, a revolutionary technology for Eclipse Shutters that successfully achieves the look of a premium painted shutter. Eclipse Shutters with UltraSatin finish bring elegance to any interior with the soft, matte lustre of freshly painted wood and will always look as luxurious as the day they were installed.

Eclipse Shutters have been the best-selling shutter in North America for the past 20 years.