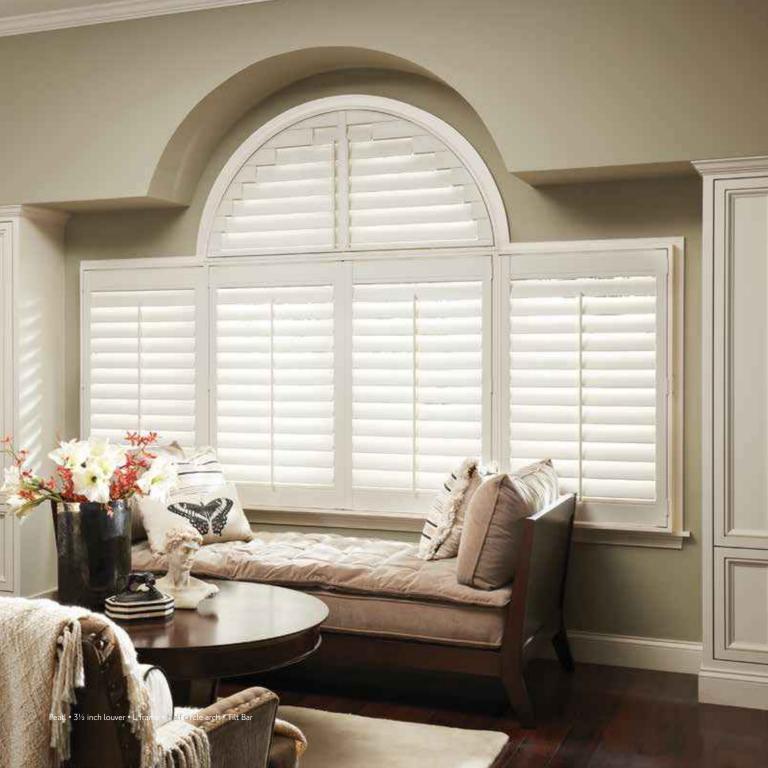

## Luxury Innovation

- Revolutionary Clearview® hidden rear tilt operating system
- Quiet-operating, patented Tilt Bar Connectoreliminates staples
- ◆ Specialty Shapes
- Panel Lock eliminates magnet locks

## Legendary Performance

 $2\frac{1}{2}$  inch louver with Clearview hidden rear tilt

 $3\frac{1}{2}$  inch louver with Clearview hidden rear tilt  $1\frac{1}{2}$  times more view than the  $2\frac{1}{2}$  inch louver

4% inch louver with Clearview  $^{@}$  hidden rear tilt double the view of the 2% inch louver

- UltraSatin<sup>™</sup> finish for the look of painted wood
- Never have to refinish
- Will not fade, crack, chip, peel or warp
- Waterproof surface perfect for kitchen, bath and nursery
- Washable: easily cleaned with soap and water
- Energy efficient
- ◆ 25 year warranty