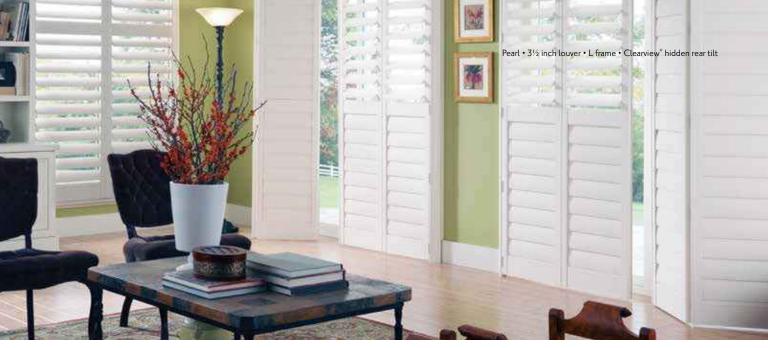

## Legendary Performance

 $2\frac{1}{2}$  inch louver with Clearview hidden rear tilt

 $3\frac{1}{2}$  inch louver with Clearview hidden rear tilt  $1\frac{1}{2}$  times more view than the  $2\frac{1}{2}$  inch louver

4% inch louver with Clearview  $^{@}$  hidden rear tilt double the view of the 2% inch louver

- UltraSatin<sup>™</sup> finish for the look of painted wood
- Never have to refinish
- Will not fade, crack, chip, peel or warp
- Waterproof surface perfect for kitchen, bath and nursery
- Washable: easily cleaned with soap and water
- Energy efficient
- ◆ 25 year warranty