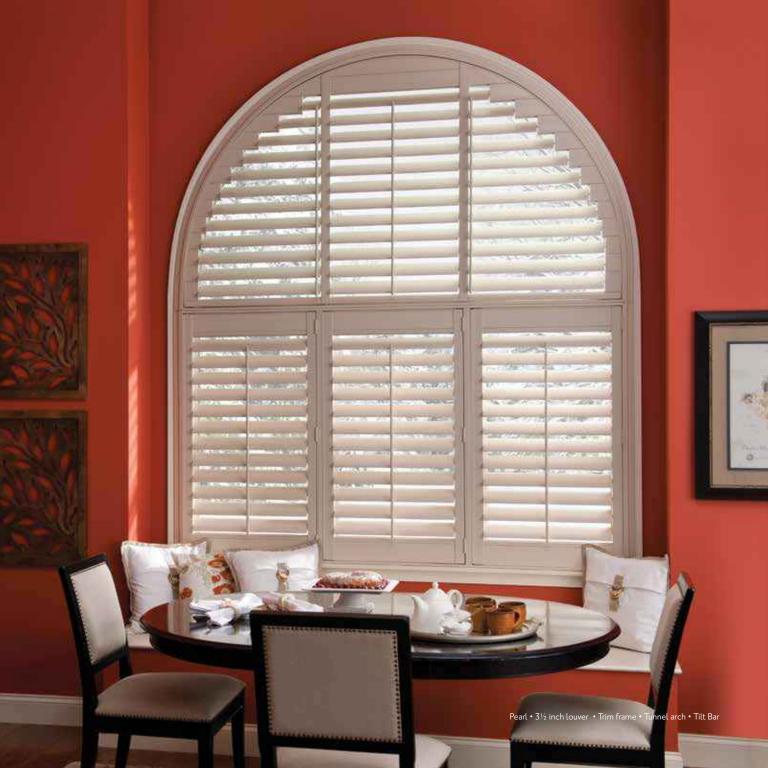

## Legendary Performance

 $2\frac{1}{2}$  inch louver with Clearview hidden rear tilt

 $3\frac{1}{2}$  inch louver with Clearview hidden rear tilt  $1\frac{1}{2}$  times more view than the  $2\frac{1}{2}$  inch louver

4% inch louver with Clearview  $^{@}$  hidden rear tilt double the view of the 2% inch louver

- UltraSatin<sup>™</sup> finish for the look of painted wood
- Never have to refinish
- Will not fade, crack, chip, peel or warp
- Waterproof surface perfect for kitchen, bath and nursery
- Washable: easily cleaned with soap and water
- Energy efficient
- ◆ 25 year warranty