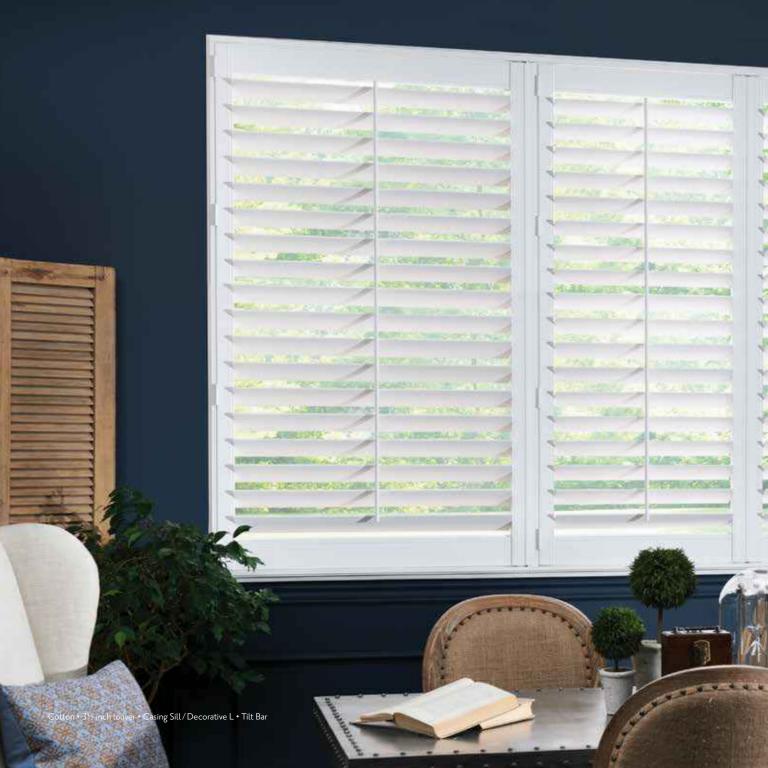

NEW ULTRA

Waterproof, anti-microbial surface

## $Eclipse ^{\text{\tiny{\$}}} \ Shutters \ with \ Ultra Satin ^{^{\text{\tiny{\$}}}} \ finish$

Introducing UltraSatin finish, a revolutionary technology for Eclipse Shutters that successfully achieves the look of a premium painted shutter. Eclipse Shutters with UltraSatin finish bring elegance to any interior with the soft, matte lustre of freshly painted wood and will always look as luxurious as the day they were installed.

4% inch louver with Clearview  $^{@}$  hidden rear tilt double the view of the 2% inch louver

- UltraSatin<sup>™</sup> finish for the look of painted wood
- Never have to refinish
- Will not fade, crack, chip, peel or warp
- Waterproof surface perfect for kitchen, bath and nursery
- Washable: easily cleaned with soap and water
- Energy efficient
- ◆ 25 year warranty