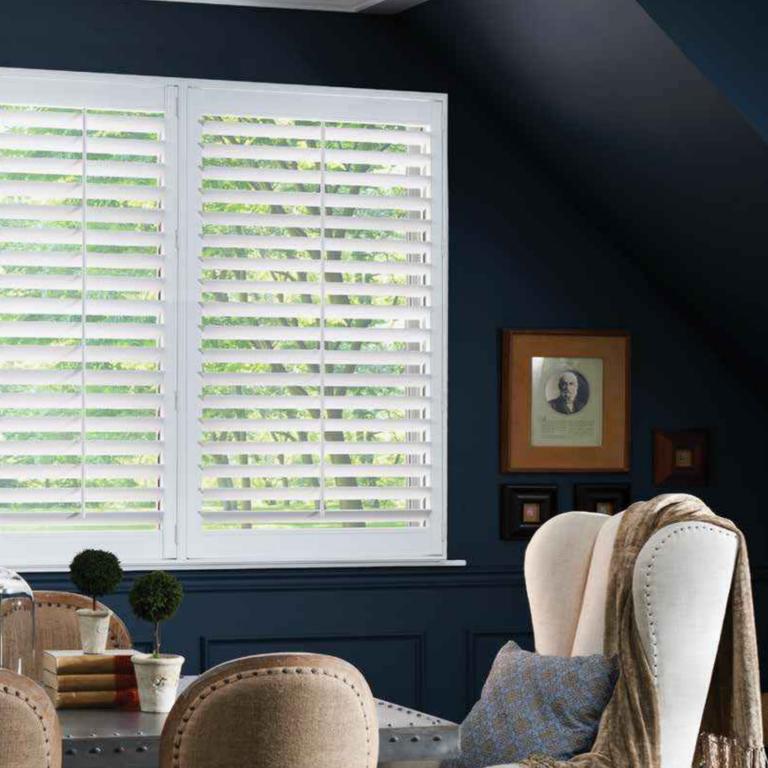

## $Eclipse ^{\text{\tiny{\$}}} \ Shutters \ with \ Ultra Satin ^{^{\text{\tiny{\$}}}} \ finish$

Introducing UltraSatin finish, a revolutionary technology for Eclipse Shutters that successfully achieves the look of a premium painted shutter. Eclipse Shutters with UltraSatin finish bring elegance to any interior with the soft, matte lustre of freshly painted wood and will always look as luxurious as the day they were installed.

Eclipse Shutters have been the best-selling shutter in North America for the past 20 years.