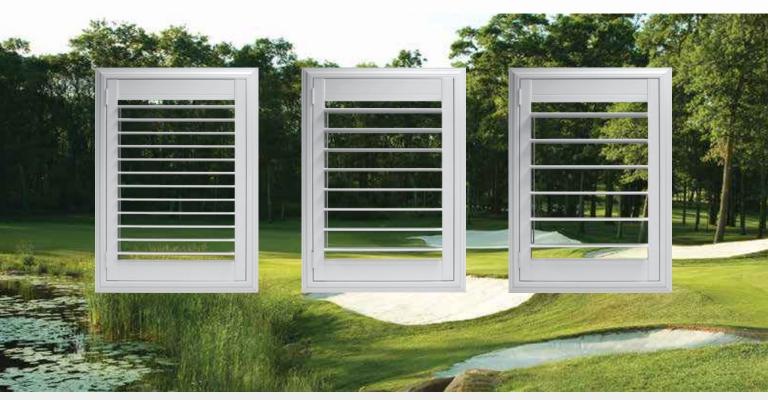

## Legendary Performance

 $2\frac{1}{2}$  inch louver with Clearview hidden rear tilt

 $3\frac{1}{2}$  inch louver with Clearview hidden rear tilt  $1\frac{1}{2}$  times more view than the  $2\frac{1}{2}$  inch louver

4% inch louver with Clearview  $^{@}$  hidden rear tilt double the view of the 2% inch louver

- UltraSatin<sup>™</sup> finish for the look of painted wood
- Never have to refinish
- Will not fade, crack, chip, peel or warp
- Waterproof surface perfect for kitchen, bath and nursery
- Washable: easily cleaned with soap and water
- Energy efficient
- ◆ 25 year warranty