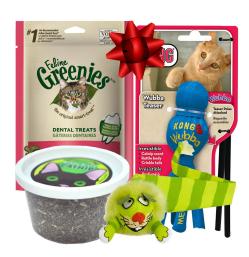

#### **CAT TREATS GIFT SET**

Cat Treats Gift Set is your solution to finding the perfect gift for the cat lover you know.

\$9.99