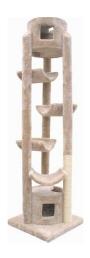

#### PINNACLE CAT TREE

Standing at 7 feet, six inches, this cat tree gives your cat plenty of space to roam and relax.