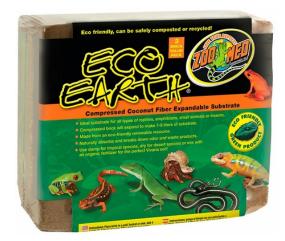

#### **ZOO MED ECO EARTH**

Zoo Med Eco Earth, a compressed coconut fiber expandable substrate that can be safely composted.

\$8.99