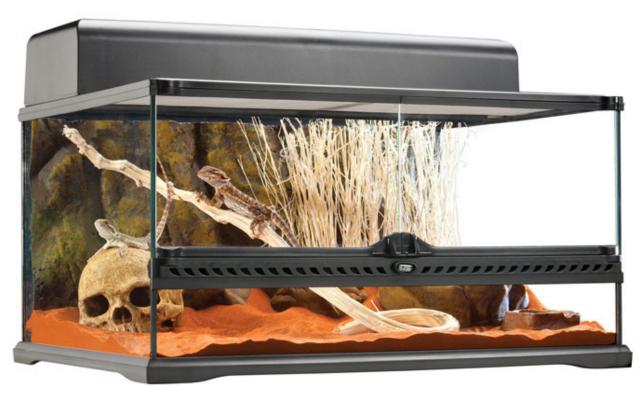

#### **EXO TERRA GLASS TERRARIUM**

Exo Terra Glass Terrariums is a 24" x 18" x 12" ideal for reptile or amphibian housing.

\$122.99

0 (se fara - P52004