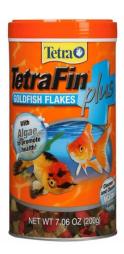

#### **TETRAFIN GOLDFISH FLAKES**

The worlds favorite fish food with an added plus. Includes added algae flakes to promote health.

\$8.82