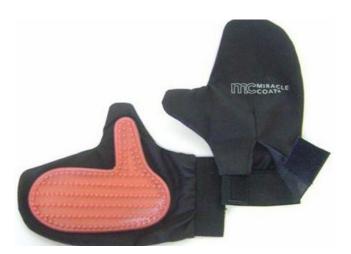

#### MIRACLE CARE GROOMING MITT

Has soft flexible tips that gently life loose hair and dirt form your pet's coat.