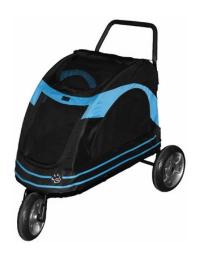

#### PET GEAR ROADSTER PET STROLLER

Features a sturdy frame and rides low to the ground. Waterproof floor, and bug proof mesh.

\$197.09