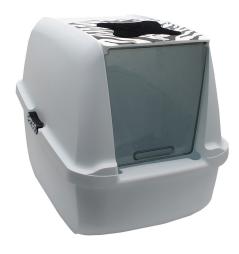

#### **CATIT STYLE WHITE TIGER CAT PAN**

The Catit Style Hooded Cat Pan provides privacy while retaining the litter inside the pan.

\$28.09