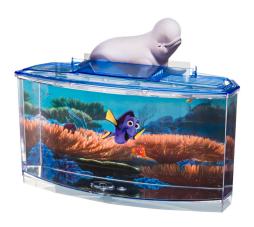

#### **BETTA AQUARIUM TANK KIT**

This Finding Dory aquarium is great with betta and small fish.

\$24.99