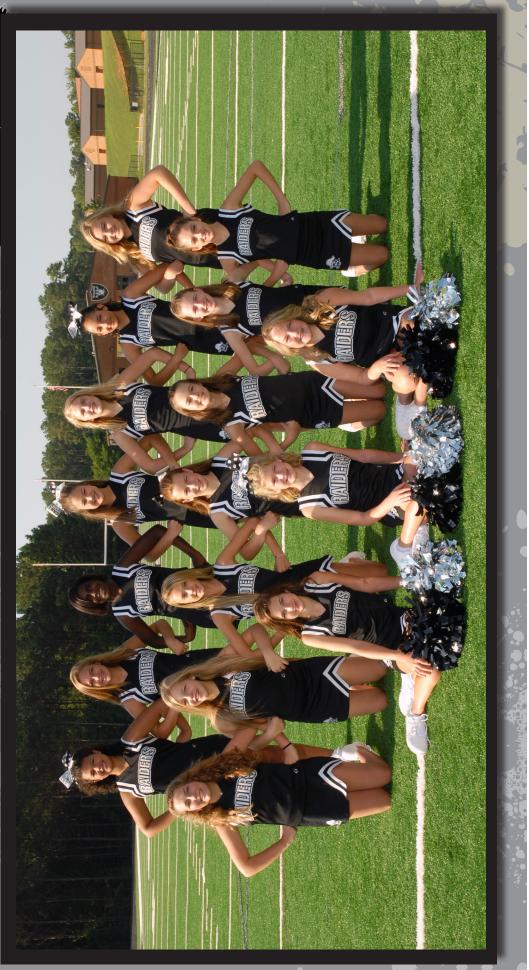

# Supports the East Paulding Raiders

BOTTOM ROW LEFT TO RIGHT: MORGAN WATTS, ASHLEIGH CARRUTH, LEXI FORDHAM, PRESLEY JARRELL, MYRANDA HERNANDEZ, KASSIDY BEARDEN, SYDNEY KEENER, KAITLYN CHAMBERS, CHARLIZE PARKER