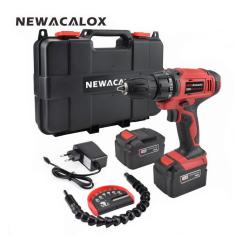

#### **CORDLESS ELECTRIC DRILL**

Newacalox EU 16V Max DC household lithium battery cordless electric drill set.

\$85.44