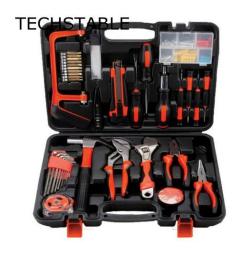

#### **TECHSTABLE 100 PCS TOOL SET**

Lightweight universal multifunctional precision maintenance hardware sets home tools.

\$123.16