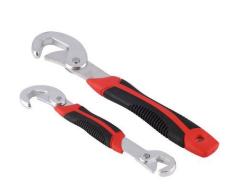

#### **UNIVERSAL WRENCH SET**

2 pcs portable adjustable quick snap and grip wrench universal wrench set.

\$27.68