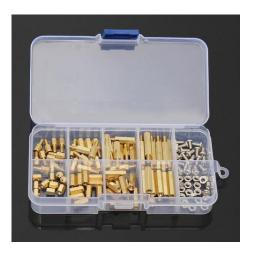

#### **ASSORTMENT KIT FOR DIY TOOLS**

Mayitr 120 pcs M3 spacer male female hex brass standoffs spacer screws nuts.

\$13.32