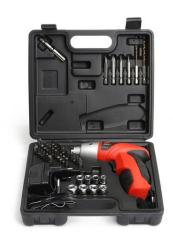

#### 4.8V LED CORDLESS SCREWDRIVER

Battery operated cordless power electric drill with driver bits.

\$92.16