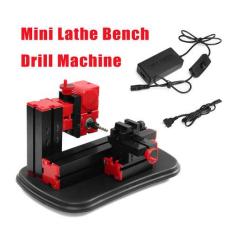

#### MINI LATHE MILLING MACHINE

100-240V Mini Lathe Milling Machine bench drill woodworking power tool.

\$158.70