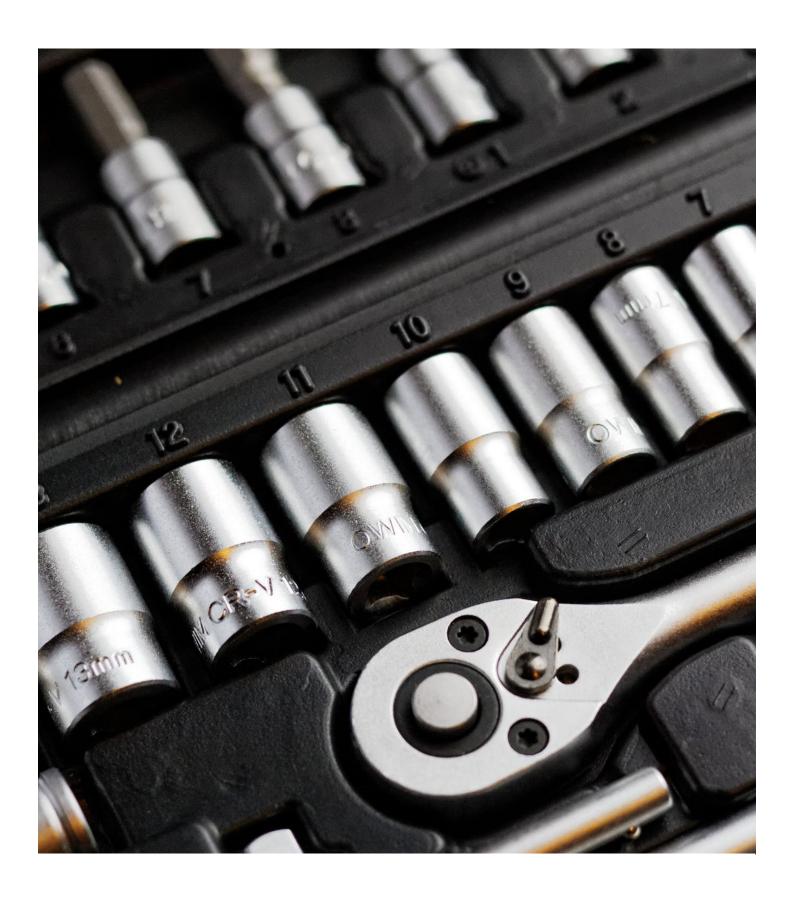

#### **SOCKET WRENCH SET**

40 pcs socket wrench set combination hand tool kit. Portable, black.

\$48.78

**Halls A Place To Shop** 

**Halls A Place To Shop** 