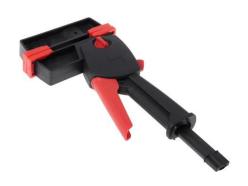

#### WOOD WORKING BAR F CLAMP

Quick grip ratchet release squeeze DIY hand tool.

\$35.84