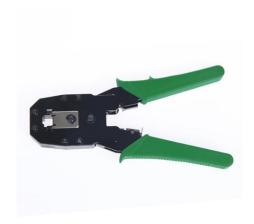

#### **NETWORK CRIMPING TOOL**

Multi function powerful 3 in 1 tool cable wire flexible cutter, crimper, strip pliers.

\$25.44