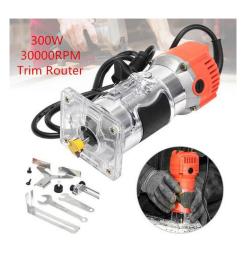

#### **POWER TRIM ROUTER**

MM 220V 300W power trim router. 30000 RPM 1/4 bit woodworking edge banding.

\$90.46