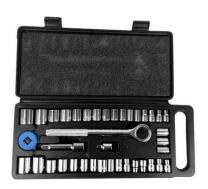

#### **SOCKET WRENCH SET**

40 pcs socket wrench set combination hand tool kit. Portable, black.

\$48.78

**Halls A Place To Shop** 

**Halls A Place To Shop** 