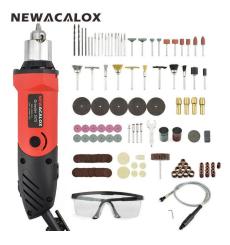

#### **ELECTRIC GRINDING MACHINE**

Newacalox EU 480W variable speed electric drill grinding machine set with engraving.

\$57.96