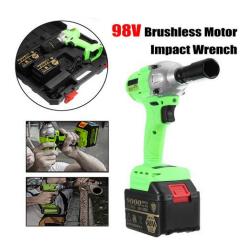

#### **CORDLESS ELECTRIC WRENCH**

8V LI-ION cordless electric wrench 520 NM high torque impact wrench with 2 battery.

\$279.80