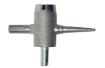

#### **Valve Repair Tool**

Black, 4 way **539 77 0371** 

£0.75

#### Plastic Valve Core Tool

Pack of 10pcs. **539 77 0231** 

£5.99

#### Valve Puller

Metal

539 77 0241

£2.49

Plastic Green Handle

539 77 0251

£2.99