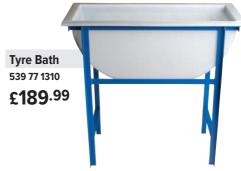

ution**

1Ltr 539 77 0211

£3.99



#### **Buffing Stone**

Golf stone 6mm shaft 539 77 0290

£2.99



#### **Tyre Leak Detector**

945ml 539 77 0691

£7.99



#### **Combi Patch**

6mm Box of 24pcs. 539 77 2020

£13.99



#### **Quartz Vulcanising Fluid**

235ml with topbrush, fast drying 539 77 0221

£3.99



#### **Liner Seal Coating**

235ml 539 77 0227

£4.49



### **Marking Chalk**

White Box of 12pcs. 539 77 1181

£3.99



Yellow Box of 12pcs. 539 77 0191

£4.99





#### **Carbide Mill Cutter**

6mm

539 77 0721

£17.99

#### **Steel Cutter**

6mm

539 77 2320

£7.99



# M

### Tyre Repair Consumables

#### PRP Kit S4958-8

40 x 3mm and 24 x 6mm PRP units; 10 x 20ml tubes solution; 1 x 3mm and 1 x 6mm carbide cutter; 1 x golf ball rasp. 1 x stitcher/roller 539 77 0461

£99.99





#### Plug Repair Patches

6mm Box of 24pcs. **539 77 0201** 

£19.99



#### Plug Repair Patches

3mm Box of 40pcs. **539 77 0451** 

£34.99



### **Black Tyre Paste**

5Kg Tub **539 77 2251** 

£8.49



### Saphir Clear Fast Dry Solution

20ml **539 77 0541** 

£1.59





#### **Orange Rimseal**

5Kg Tub **539 77 3070** 

£16.99



#### **Black Rimseal**

5Kg Tub **539 77 3080** 

£16.99



#### Tyre Wax

5Kg Tub **539 77 3050** 

£4.99



#### **Tyre Cream**

5Kg Tub **539 77 3060** 

£4.99



### Tyre Repair Consumables





#### **Green Dilutable Tyre Lube**

5Ltr 539 77 0671

£4.49



#### **Spiral Tyre RASP**

With Grip 539 77 0531

£1.79



#### **Spray Buffing Solution**

438ml 539 77 0561

£3.99



#### Tyre Talc

500g

539 77 0661

£7.49



#### Tyre Knife

Wooden Handle 539 7