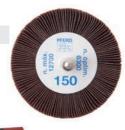

ution

20ml **539 77 0541** 

£1.59





#### **Orange Rimseal**

5Kg Tub **539 77 3070** 

£16.99



#### **Black Rimseal**

5Kg Tub **539 77 3080** 

£16.99



#### Tyre Wax

5Kg Tub **539 77 3050** 

£4.99



#### **Tyre Cream**

5Kg Tub **539 77 3060** 

£4.99



### Tyre Repair Consumables





#### **Green Dilutable Tyre Lube**

5Ltr 539 77 0671

£4.49



#### **Spiral Tyre RASP**

With Grip 539 77 0531

£1.79



#### **Spray Buffing Solution**

438ml 539 77 0561

£3.99



#### Tyre Talc

500g

539 77 0661

£7.49



#### Tyre Knife

Wooden Handle 539 77 0750

£2.99



### **Wheel Weight Pliers**

539 77 0141

£11.99

#### **Plastic Protector**

for alloy wheels while demounting tyres 539 77 2251

£1.29



#### Flap Wheel 80 Grit

6mm stem 60mm diameter 30mm wide

539 77 0731

£3.99



#### **Inner Tube Patches**

| 30mm | 100pcs. | 539 77 0391 | £8.99          |
|------|---------|-------------|----------------|
| 43mm | 30pcs.  | 539 77 0401 | £3.99          |
| 50mm | 30pcs.  | 539 77 0411 | <b>£4</b> .99  |
| 80mm | 30pcs.  | 539 77 0421 | £ <b>9</b> .99 |
| 94mm | 10pcs.  | 539 77 0431 | £4.99          |











# Adhesive Balance Weight Removal Tool

539 77 0851

£2.29



#### **Valve Repair Tool**

Black, 4 way **539 77 0371** 

£0.75



#### Plastic Valve Core Tool

Pack of 10pcs. **539 77 0231** 

£5.99



#### Valve Puller

Metal

539 77 0241

£2.49



Plastic Green Handle

539 77 0251

£2.99



### Tyre Valves & Accessories

# **Tyre Valve Cores** Pack of 100pcs.

539 77 0331

£3.99



#### TR600 Valve

High Pressure Single

539 77 2360 **£**0.35



#### T